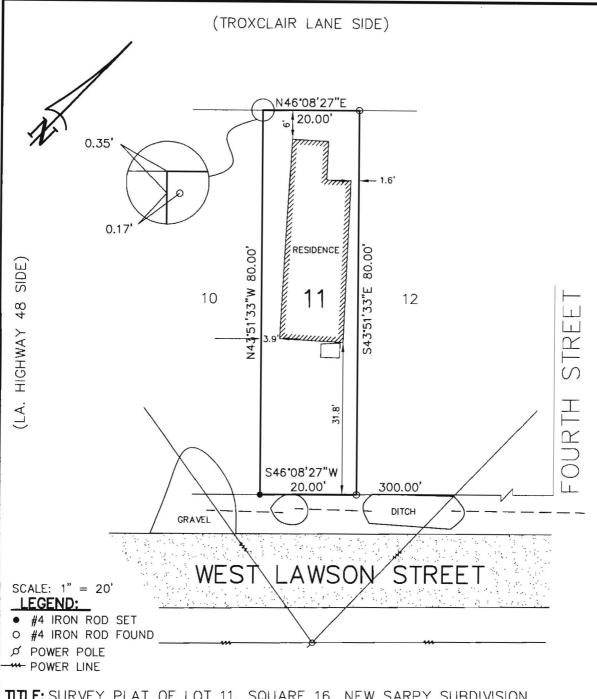

TITLE: SURVEY PLAT OF LOT 11, SQUARE 16, NEW SARPY SUBDIVISION SITUATED IN SECTION 8, T-12-S, R-8-E,

NEW SARPY, ST. CHARLES PARISH, LOUISIANA.

SURVEY REFERENCE: 1. 1971 LOTS IN NEW SARPY SUBDIVISION BY BLYTHE CO. INC. DATED NOVEMBER 1920.

BASIS OF BEARING: ELEVATION/BEARINGS HEREON ARE REFERENCED TO GRID NORTH AS ESTABLISHED BY THE LOUISIANA STATE PLANE COORDINATE SYSTEM, LOUISIANA SOUTH ZONE USING LIECA SMARTNET SOLUTION

2/13/2012 NAVD8B/NAD 83 GEOID03.

SURVEYOR'S NOTES:

A. I CERTIFY THAT THIS PLAT REPRESENTS AN ACTUAL GROUND SURVEY MADE BY ME AND CONFORMS TO THE REQUIREMENTS FOR THE MINIMUM STANDARDS FOR PROPERTY BOUNDARY SURVEYS AS FOUND IN LOUISIANA ADMINISTRATIVE CODE TITLE 46:LXI, CHAPTER 25 FOR A CLASS "C" SURVEY.

B: NO TITLE OPINION WAS PROVIDED TO THIS FIRM, THEREFORE NO CERTIFICATION IS GIVEN TO THE EXISTENCE OF OTHER SERVITUDES OR EASEMENTS WHICH MAY EXIST OTHER THAN THOSE SHOWN.

C. MINIMUM SETBACK LINES AND SERVITUDES SHOWN ARE BASED ON THE REFERENCED SURVEY PLAT. THE APPROPRIATE PARISH AUTHORITY OR NEIGHBORHOOD REGULATORY BOARD SHOULD BE CONSULTED FOR FINAL DETERMINATION.

FLOOD NOTE: THE SURVEYED PARCEL IS IN ZONE "A99" PER FEDERAL INSURANCE RATE MAP NUMBER 220160-0125C DATED 5/2/2003.

CERTIFIED TO: TREVINE LEWIS

MUNICIPAL ADDRESS: 307 WEST LAWSON STREET

DATE: FEBRUARY 13, 2012