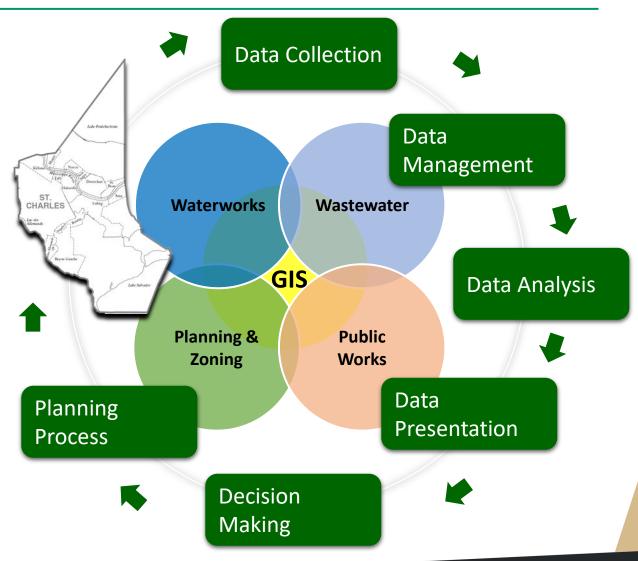

## St. Charles Parish

# Geographic Information Systems

January 9, 2024

Luis Martinez



### What is GIS?

17

0.62

571

571

575

#N/A

#N/A

#N/A

#N/A





### What is GIS?





#### What is GIS? Cont.



## GIS Support in the Parish



## Projects 2023

- Complete overhaul of Enterprise GIS System
- Migration of GIS to new Data Center
- Began updating Drainage GIS database



## Projects 2024

- Installation of GIS System Monitoring
- Create GIS System Dashboards
- Staff Guage install & verification
- Continue updating drainage database



## **Questions & Comments**

#### Thank You!

Luis Martinez

Geographic Information Systems

Imartinez@stcharlesgov.net

Phone: (504) 235 - 1902