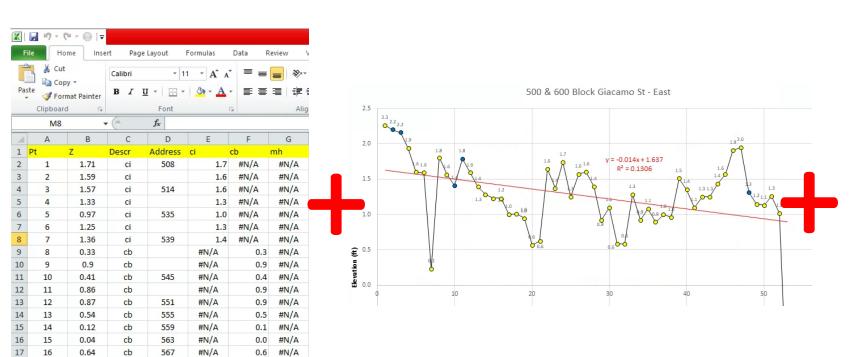

## St. Charles Parish

# Geographic Information Systems

January 9, 2024

Luis Martinez



### What is GIS?

17

0.62

571

571

575

#N/A

#N/A

#N/A

#N/A





### What is GIS?





#### What is GIS? Cont.



## GIS Support in the Parish



## Projects 2023

- Complete overhaul of Enterprise GIS System
- Migration of GIS to new Data Center
- Began updating Drainage GIS database



## Projects 2024

- Installation of GIS System Monitoring
- Create GIS System Dashboards
- Staff Guage install & verification
- Continue updating drainage database



## **Questions & Comments**

#### Thank You!

Luis Martinez

Geographic Information Systems

Imartinez@stcharlesgov.net

Phone: (504) 235 - 1902