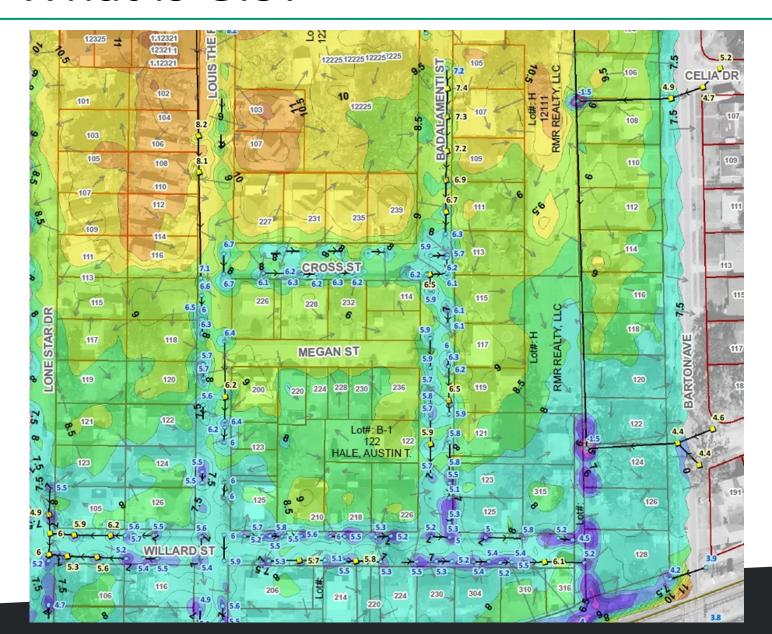

## St. Charles Parish

# Geographic Information Systems

January 9, 2024

Luis Martinez



### What is GIS?

17

0.62

571

571

575

#N/A

#N/A

#N/A

#N/A





### What is GIS?





#### What is GIS? Cont.



## GIS Support in the Parish



## Projects 2023

- Complete overhaul of Enterprise GIS System
- Migration of GIS to new Data Center
- Began updating Drainage GIS database



## Projects 2024

- Installation of GIS System Monitoring
- Create GIS System Dashboards
- Staff Guage install & verification
- Continue updating drainage database



## **Questions & Comments**

#### Thank You!

Luis Martinez

Geographic Information Systems

Imartinez@stcharlesgov.net

Phone: (504) 235 - 1902