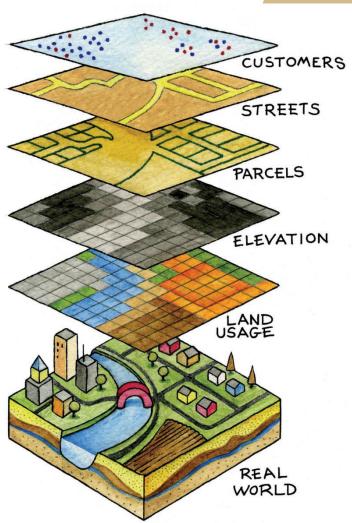

## St. Charles Parish

# Geographic Information Systems

January 9, 2024

Luis Martinez



### What is GIS?

17

0.62

571

571

575

#N/A

#N/A

#N/A

#N/A





### What is GIS?





#### What is GIS? Cont.



## GIS Support in the Parish



## Projects 2023

- Complete overhaul of Enterprise GIS System
- Migration of GIS to new Data Center
- Began updating Drainage GIS database



## Projects 2024

- Installation of GIS System Monitoring
- Create GIS System Dashboards
- Staff Guage install & verification
- Continue updating drainage database



## **Questions & Comments**

#### Thank You!

Luis Martinez

Geographic Information Systems

Imartinez@stcharlesgov.net

Phone: (504) 235 - 1902