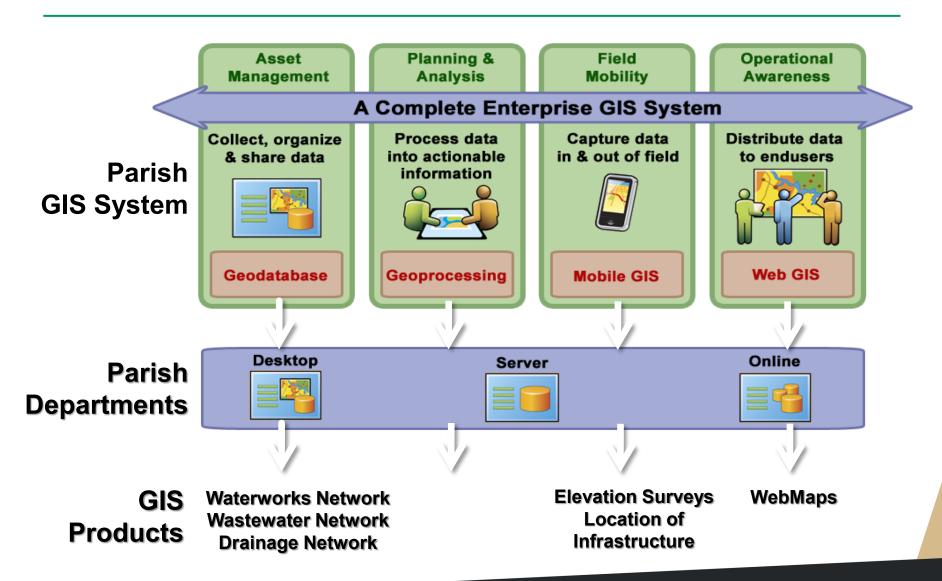

## St. Charles Parish

# Geographic Information Systems

January 9, 2024

Luis Martinez



### What is GIS?

17

0.62

571

571

575

#N/A

#N/A

#N/A

#N/A





### What is GIS?





#### What is GIS? Cont.



## GIS Support in the Parish



## Projects 2023

- Complete overhaul of Enterprise GIS System
- Migration of GIS to new Data Center
- Began updating Drainage GIS database



## Projects 2024

- Installation of GIS System Monitoring
- Create GIS System Dashboards
- Staff Guage install & verification
- Continue updating drainage database



## **Questions & Comments**

#### Thank You!

Luis Martinez

Geographic Information Systems

Imartinez@stcharlesgov.net

Phone: (504) 235 - 1902