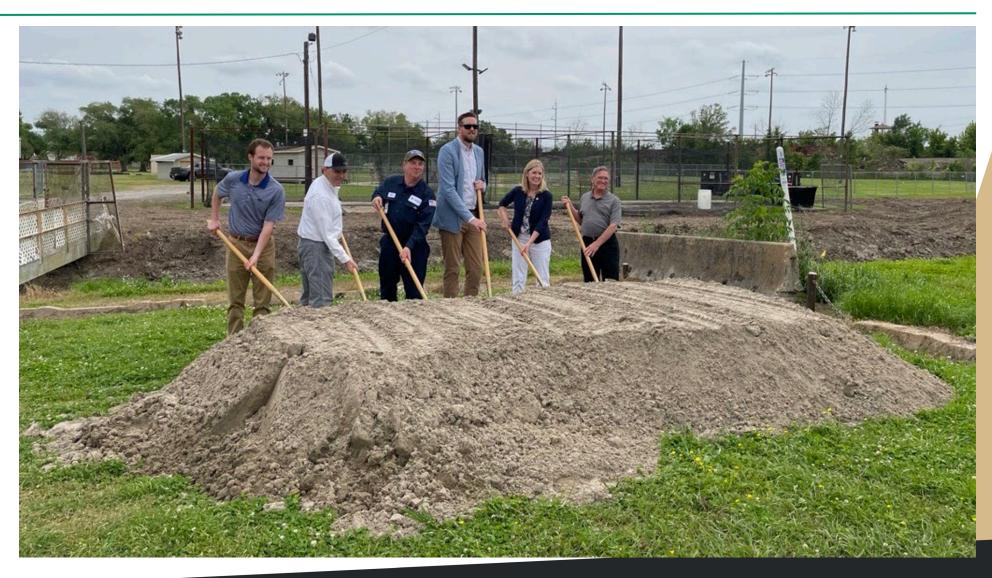

# St. Charles Parish

Parish President's Report

April 1, 2024

President Matthew Jewell



### Engineer's Canal Improvements Groundbreaking



### Des Allemands Bulkhead Phase I Improvements





### Des Allemands Boat Launch closed 4/1-5/17



## Waterworks C Filter Upgrades



#### The Easter Bunny Visits the Animal Shelter





### 2023 Annual Report Preview



## February Sales Tax Report

| Sales Tax Comparison          |              |              |              |        |
|-------------------------------|--------------|--------------|--------------|--------|
| Totals (1, 1/2, 3/8, and 1/8) | 2023         | 2024         |              |        |
| January                       | 4,308,977.46 | 4,021,578.36 | (287,399.10) | -6.67% |
| February                      | 3,625,056.43 | 3,298,967.96 | (326,088.47) | -9.00% |
| March                         | 4,175,925.78 |              |              |        |
| April