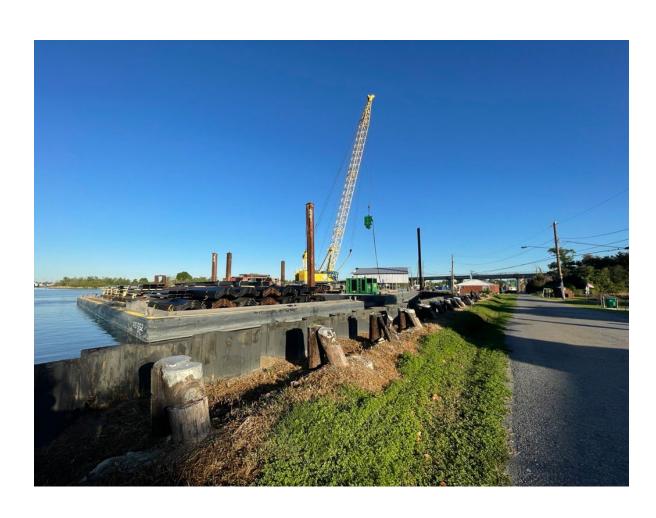

# St. Charles Parish

Parish President's Report

April 1, 2024

President Matthew Jewell



### Engineer's Canal Improvements Groundbreaking



### Des Allemands Bulkhead Phase I Improvements





### Des Allemands Boat Launch closed 4/1-5/17



## Waterworks C Filter Upgrades



#### The Easter Bunny Visits the Animal Shelter





### 2023 Annual Report Preview



## February Sales Tax Report

| Sales Tax Comparison          |              |              |              |        |
|-------------------------------|--------------|--------------|--------------|--------|
| Totals (1, 1/2, 3/8, and 1/8) | 2023         | 2024         |              |        |
| January                       | 4,308,977.46 | 4,021,578.36 | (287,399.10) | -6.67% |
| February                      | 3,625,056.43 | 3,298,967.96 | (326,088.47) | -9.00% |
| March                         | 4,175,925.78 |              |              |        |
| April                         | 3,326,186.86 |              |