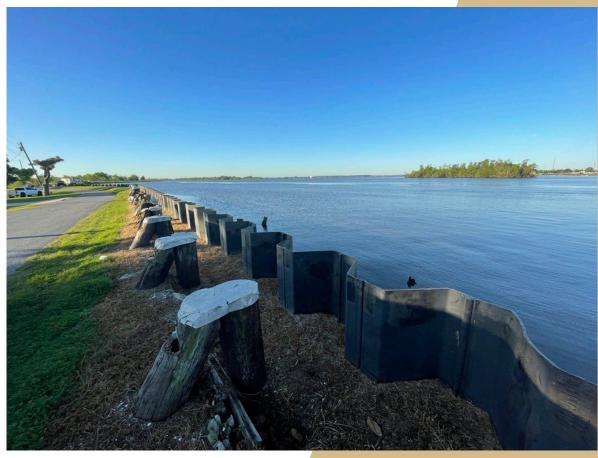

# St. Charles Parish

Parish President's Report

April 1, 2024

President Matthew Jewell



### Engineer's Canal Improvements Groundbreaking



### Des Allemands Bulkhead Phase I Improvements





### Des Allemands Boat Launch closed 4/1-5/17



## Waterworks C Filter Upgrades



#### The Easter Bunny Visits the Animal Shelter





### 2023 Annual Report Preview



## February Sales Tax Report

| Sales Tax Comparison          |              |              |              |        |
|-------------------------------|--------------|--------------|--------------|--------|
| Totals (1, 1/2, 3/8, and 1/8) | 2023         | 2024         |              |        |
| January                       | 4,308,977.46 | 4,021,578.36 | (287,399.10) | -6.67% |
| February                      | 3,625,056.43 | 3,298,967.96 | (326,088.47) | -9.00% |
| March                         | 4,175,925.78 |              |              |        |
| April                         | 3,326,186.86 |              |