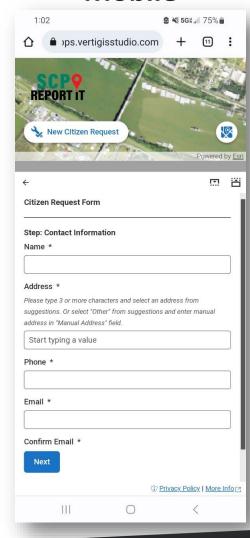

# **Geographic Information Systems**

January 9, 2023

Luis Martinez

- Solicit non-emergency problems/requests (for example, streetlight outages, debris pickup & garbage issues) from the general public.
- Provides 24/7 access to Parish and the location-enabled reports helps efficiently triage reports to the correct person or department responsible for its resolution.

### Mobile