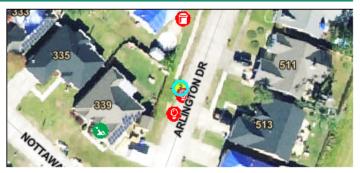

#### Streetlights Report

Report Generated On: Friday, January 6, 2023

Report Page No: 1/1

| Requestor Information |                              |
|-----------------------|------------------------------|
| Submission Date:      | 1/6/2023 5:31:26 PM          |
| Name:                 | Virginia                     |
| Address:              | 339 NOTTAWAY DR DESTREHAN LA |
| Phone:                | 504-214-9382                 |
| Email:                | ruizvirginiac@gmail.com      |
| Municipality:         | DESTREHAN                    |

#### Comment

This hasnt work for the past 5 months, I reported about 15 times and no one has come to fix it. With the raisng crime in the parish we do not feel comfortable with this ligh broken.

| Streetlight Request -1 |                                      |  |
|------------------------|--------------------------------------|--|
| Pole Material:         | Metal                                |  |
| Issue:                 | Damage                               |  |
| Pole Location:         | ARLINGTON DR Pole #3                 |  |
| Pole Coordinates:      | lat: 29.95761793, long: -90.37070918 |  |