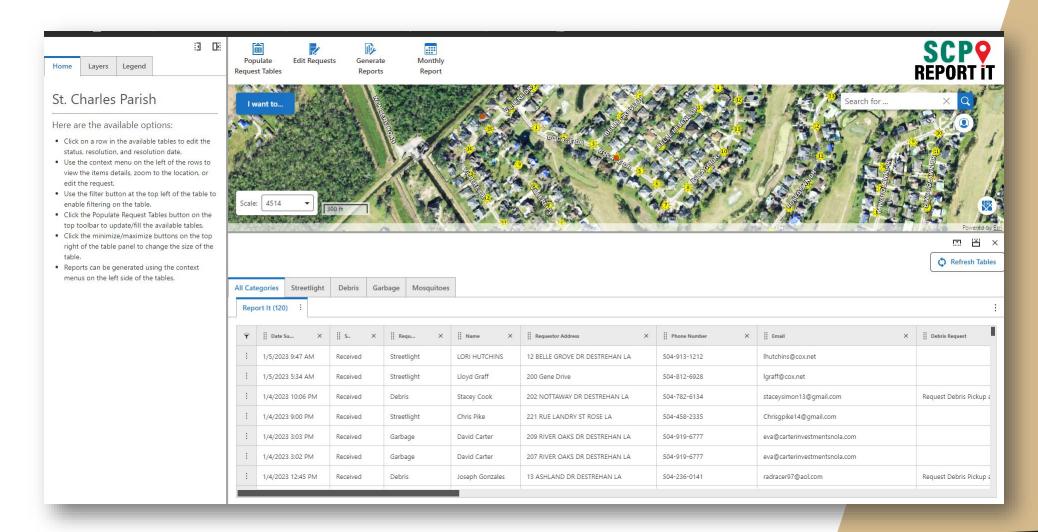

# St. Charles Parish

# **Geographic Information Systems**

January 9, 2023

Luis Martinez





- Solicit non-emergency problems/requests (for example, streetlight outages, debris pickup & garbage issues) from the general public.
- Provides 24/7 access to Parish and the location-enabled reports helps efficiently triage reports to the correct person or department responsible for its resolution.

http://scpreportit.com

### Mobile



### **Desktop**



http://scpreportit.com





#### St. Charles Parish Contract Monitors Office

100 River Oaks Drive, Destrehan, LA 70047 Phone: (985) 331-8604

#### Streetlights Report

Report Generated On: Friday, January 6, 2023

Report Page No: 1/1

| Requestor Information |                              |
|-----------------------|------------------------------|
| Submission Date:      | 1/6/2023 5:31:26 PM          |
| Name:                 | Virginia                     |
| Address:              | 339 NOTTAWAY DR DESTREHAN LA |
| Phone:                | 504-214-9382                 |
| Email:                | ruizvirginiac@gmail.com      |
| Municipality:         | DESTREHAN                    |



#### Comment

This hasnt work for the past 5 months, I reported about 15 times and no one has come to fix it. With the raisng cri