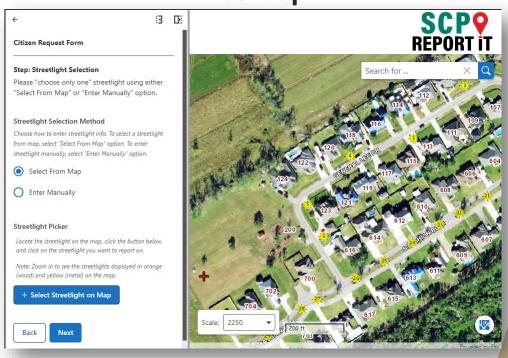

# **Geographic Information Systems**

January 9, 2023

Luis Martinez

- Solicit non-emergency problems/requests (for example, streetlight outages, debris pickup & garbage issues) from the general public.
- Provides 24/7 access to Parish and the location-enabled reports helps efficiently triage reports to the correct person or department responsible for its resolution.

### Mobile