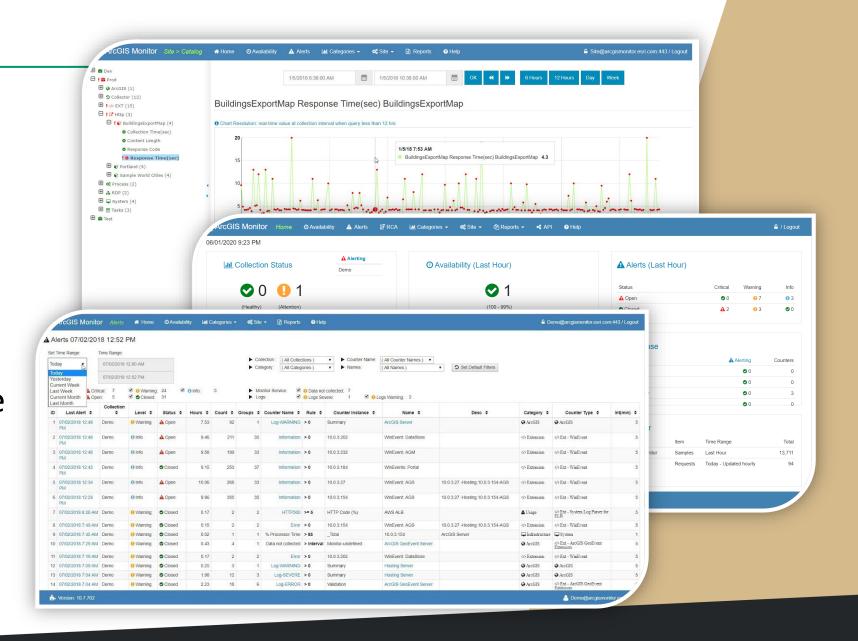

### **GIS Monitor**

Monitor the health of GIS system.

Provides awareness of system usage and performance to get the most from GIS investment.