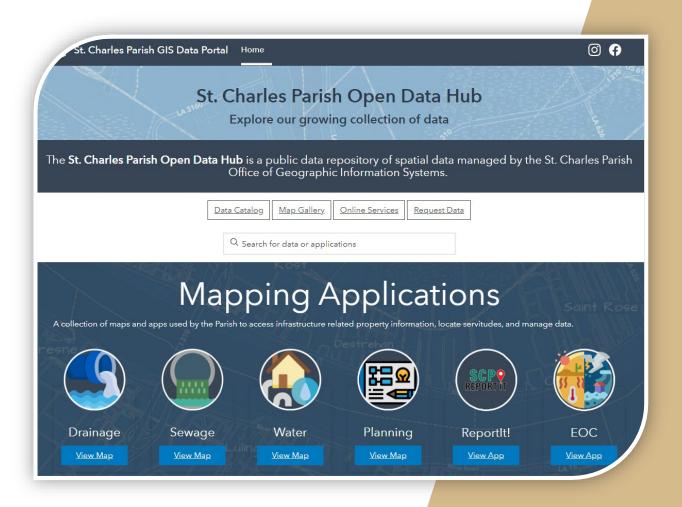

### **GIS Data Hub**

Cloud-based engagement platform that will enable the Parish to communicate more effectively with departments and residents alike.