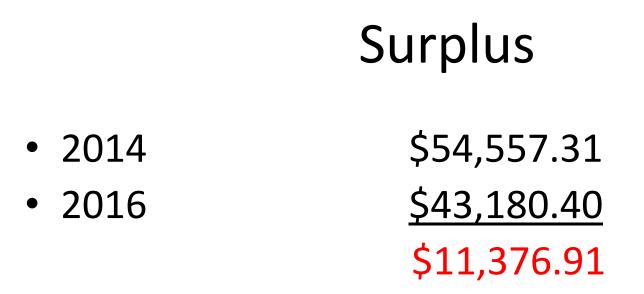

\*\*Money used for trailer upkeep, electrical updating, salaries, and supplies
\*\*Market can operate 3-4 years with surplus to supplement budget subsidy reductions