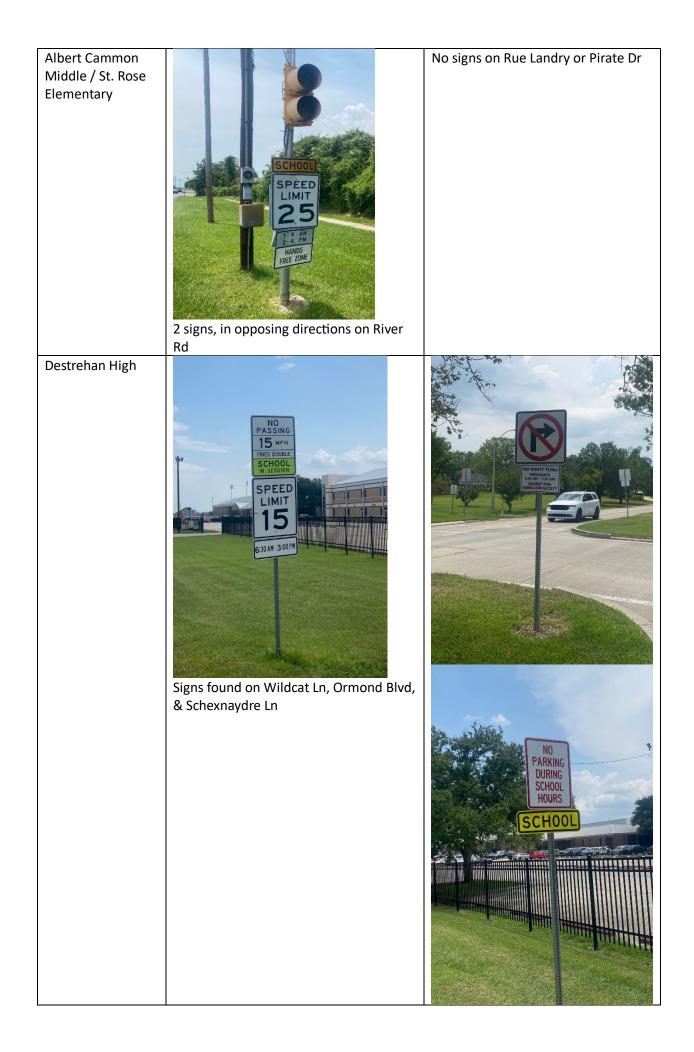

|                                                 |                                           | Additional signs in place for                                                                                                                                                                                                                                                                                                                                                                                                                                                     |
|-------------------------------------------------|-------------------------------------------|-----------------------------------------------------------------------------------------------------------------------------------------------------------------------------------------------------------------------------------------------------------------------------------------------------------------------------------------------------------------------------------------------------------------------------------------------------------------------------------|
|                                                 |                                           | Destrehan High                                                                                                                                                                                                                                                                                                                                                                                                                                                                    |
| East Bank Head<br>Start / Harry Hurst<br>Middle |                                           | Don't have an "end of school zone"<br>sign going towards bridge                                                                                                                                                                                                                                                                                                                                                                                                                   |
|                                                 | signs, in opposing directions on River Rd |                                                                                                                                                                                                                                                                                                                                                                                                                                                                                   |
| Ethel Schoeffner /<br>New Sarpy<br>Elementary   | <image/>                                  | <ul> <li>Does this pictured sign need to be changed to 15 mph?</li> <li>Also, noted multiple signs along street stating regular speed limit is 20 already, but I cant find anything in the speed limit list to confirm this. Do these need to be updated?</li> <li>No signs on Acadia, Gabrielle, Laura, Evangeline, or Valcourbut they are all only 1 block, dead end streets, so not sure if really needed</li> <li>Additional signage found near Ormond blvd below:</li> </ul> |
| Norco Elementary                                |                                           | No signs found                                                                                                                                                                                                                                                                                                                                                                                                                                                                    |