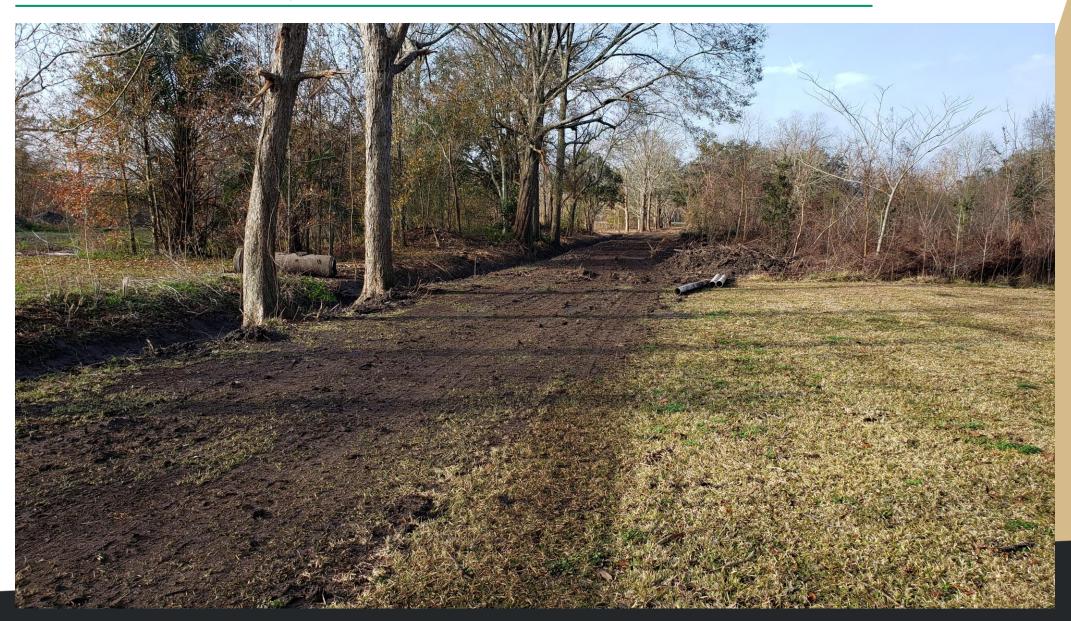

## St. Charles Parish

**Parish Presidents Report** 

Monday, January 25, 2020

**President Matthew Jewell** 



#### COVID-19 Update



### Parish President's Report

Hydrant
Testing in
Luling

**Blood Drive** 

River Parish Community College Special Olympics Coach

## **Employee Training**





### Dirt at Community Center



## UV Destrehan Project



# **Luling Pond Project**



# **Ormond Nursing Home Culverts**



## Matis Ditch, Hahnville



### Matis Ditch, Hahnville



## Shaw Street, Hahnville



## School House Road, Killona



#### **Plantation Road**



## Manor Oak, St. Rose



#### Ditch on Airline



#### Sewerage Master Plan Update

Phase 1 complete

Phase 2

#### Sewerage Master Plan Update

#### East Bank

- Montz 90%
- Norco 40%
- New Sarpy 45%
- Ormond 45%

#### West Bank

- Completed existing conditions for Hahnville
- Ama-Sellers area completed last week
- Other areas to follow