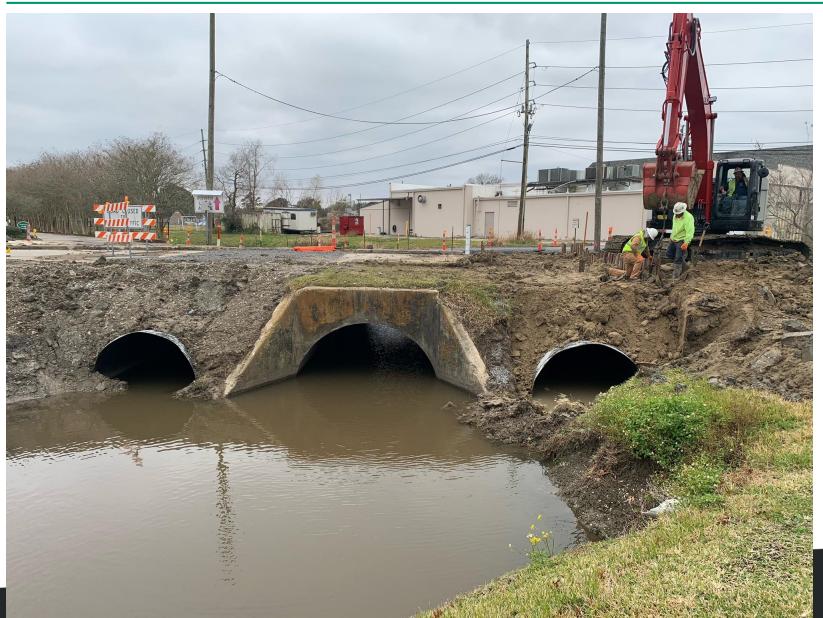

## St. Charles Parish

**Parish Presidents Report** 

Monday, January 25, 2020

**President Matthew Jewell** 



#### COVID-19 Update



### Parish President's Report

Hydrant
Testing in
Luling

**Blood Drive** 

River Parish Community College Special Olympics Coach

## **Employee Training**





### Dirt at Community Center



## UV Destrehan Project



# **Luling Pond Project**



# **Ormond Nursing Home Culverts**



## Matis Ditch, Hahnville



### Matis Ditch, Hahnville



## Shaw Street, Hahnville



## School House Road, Killona



#### **Plantation Road**



## Manor Oak, St. Rose



#### Ditch on Airline



#### Sewerage Master Plan Update

Phase 1 complete

Phase 2

#### Sewerage Master Plan Update

#### East Bank

- Montz 90%
- Norco 40%
- New Sarpy 45%
- Ormond 45%

#### West Bank

- Completed existing conditions for Hahnville
- Ama-Sellers area completed last week
- Other areas to follow