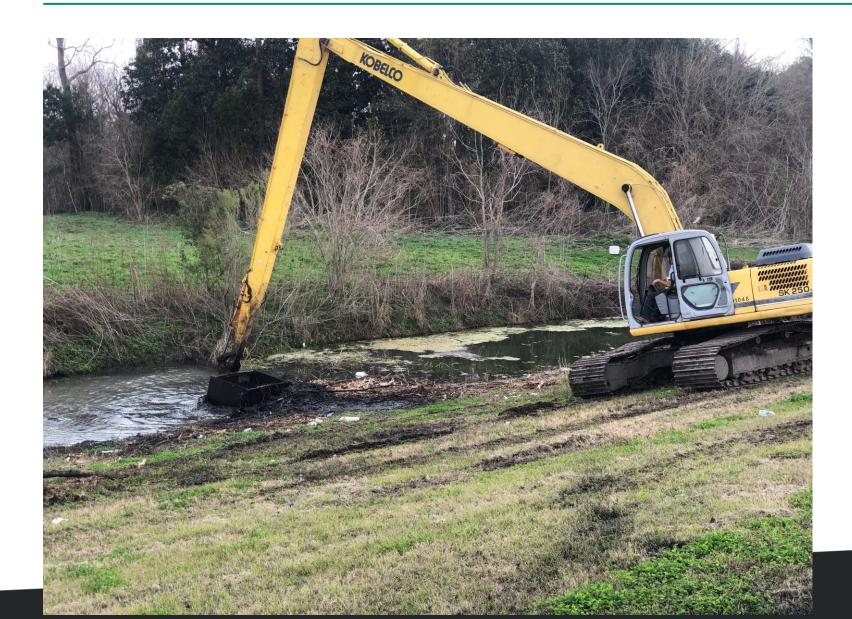

## St. Charles Parish

**Parish Presidents Report** 

Monday, January 25, 2020

**President Matthew Jewell** 



#### COVID-19 Update



### Parish President's Report

Hydrant
Testing in
Luling

**Blood Drive** 

River Parish Community College Special Olympics Coach

## **Employee Training**





### Dirt at Community Center



## UV Destrehan Project



# **Luling Pond Project**



# **Ormond Nursing Home Culverts**



## Matis Ditch, Hahnville



### Matis Ditch, Hahnville



## Shaw Street, Hahnville



## School House Road, Killona



#### **Plantation Road**



## Manor Oak, St. Rose



#### Ditch on Airline



#### Sewerage Master Plan Update

Phase 1 complete

Phase 2

#### Sewerage Master Plan Update

#### East Bank

- Montz 90%
- Norco 40%
- New Sarpy 45%
- Ormond 45%

#### West Bank

- Completed existing conditions for Hahnville
- Ama-Sellers area completed last week
- Other areas to follow