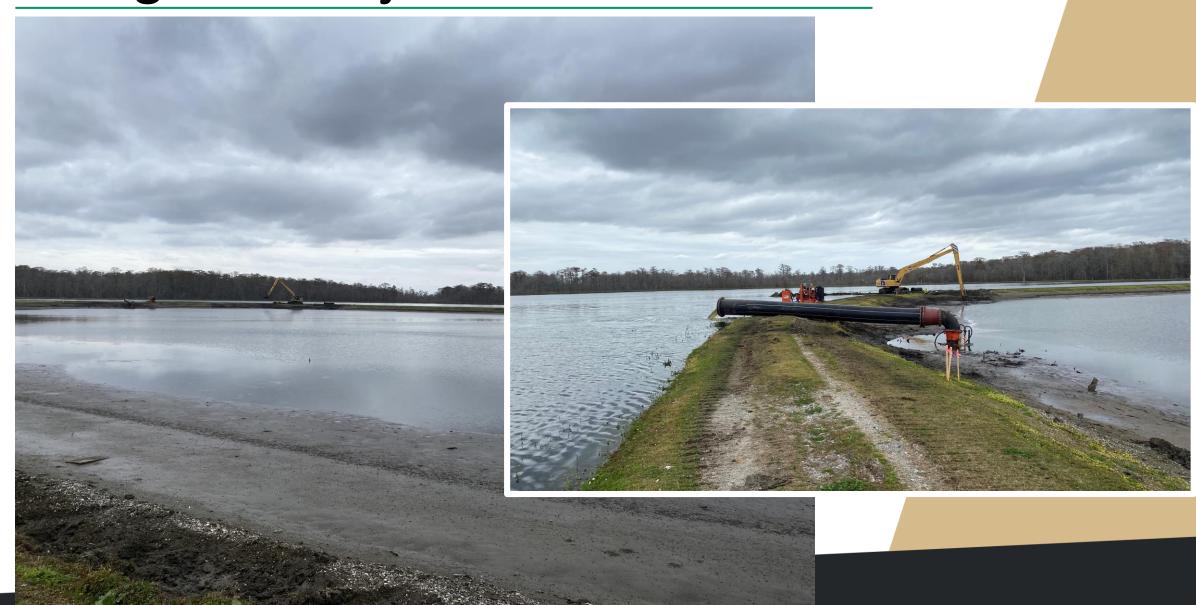

## St. Charles Parish

**Parish Presidents Report** 

Monday, January 25, 2020

**President Matthew Jewell** 



#### COVID-19 Update



### Parish President's Report

Hydrant
Testing in
Luling

**Blood Drive** 

River Parish Community College Special Olympics Coach

## **Employee Training**





### Dirt at Community Center



## UV Destrehan Project



# **Luling Pond Project**



# **Ormond Nursing Home Culverts**



## Matis Ditch, Hahnville



### Matis Ditch, Hahnville



## Shaw Street, Hahnville



## School House Road, Killona



#### **Plantation Road**



## Manor Oak, St. Rose



#### Ditch on Airline



#### Sewerage Master Plan Update

Phase 1 complete

Phase 2

#### Sewerage Master Plan Update

#### East Bank

- Montz 90%
- Norco 40%
- New Sarpy 45%
- Ormond 45%

#### West Bank

- Completed existing conditions for Hahnville
- Ama-Sellers area completed last week
- Other areas to follow