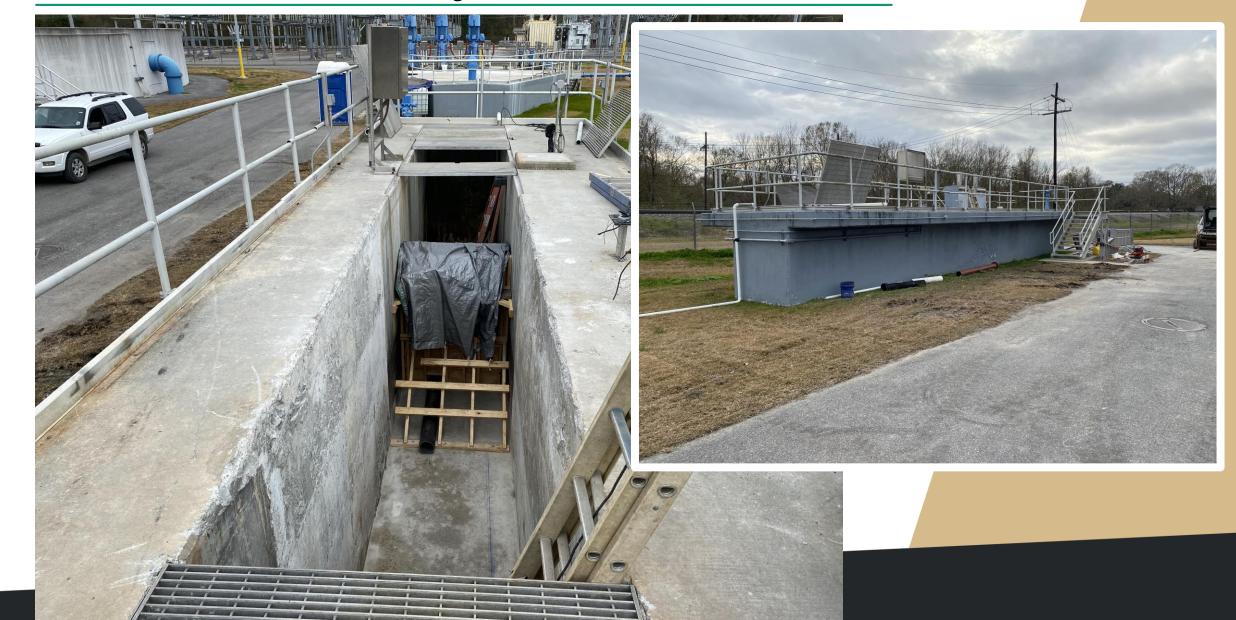

## St. Charles Parish

**Parish Presidents Report** 

Monday, January 25, 2020

**President Matthew Jewell** 



#### COVID-19 Update



### Parish President's Report

Hydrant
Testing in
Luling

**Blood Drive** 

River Parish Community College Special Olympics Coach

## **Employee Training**





### Dirt at Community Center



## UV Destrehan Project



# **Luling Pond Project**



# **Ormond Nursing Home Culverts**



## Matis Ditch, Hahnville



### Matis Ditch, Hahnville



## Shaw Street, Hahnville



## School House Road, Killona



#### **Plantation Road**



## Manor Oak, St. Rose



#### Ditch on Airline



#### Sewerage Master Plan Update

Phase 1 complete

Phase 2

#### Sewerage Master Plan Update

#### East Bank

- Montz 90%
- Norco 40%
- New Sarpy 45%
- Ormond 45%

#### West Bank

- Completed existing conditions for Hahnville
- Ama-Sellers area completed last week
- Other areas to follow