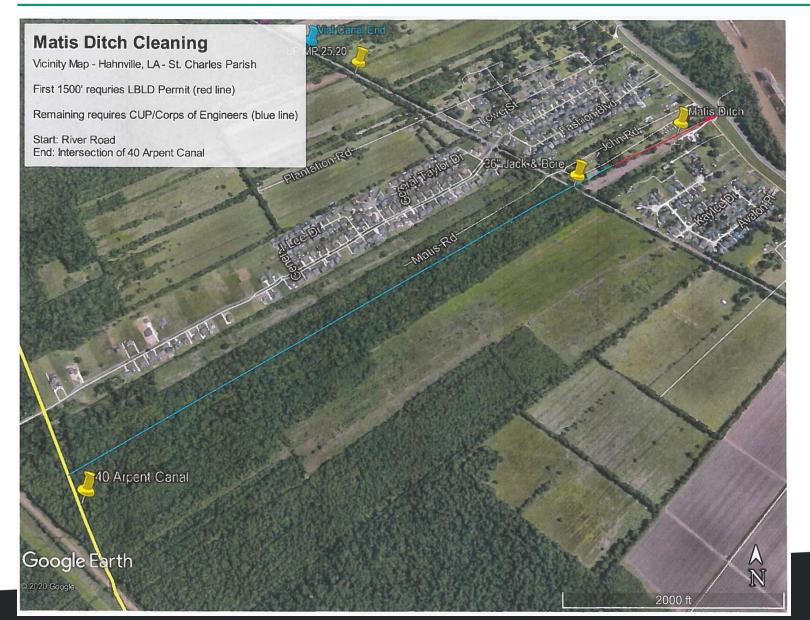

## St. Charles Parish

**Parish Presidents Report** 

Monday, January 25, 2020

**President Matthew Jewell** 



#### COVID-19 Update



### Parish President's Report

Hydrant
Testing in
Luling

**Blood Drive** 

River Parish Community College Special Olympics Coach

## **Employee Training**





### Dirt at Community Center



## UV Destrehan Project



# **Luling Pond Project**



# **Ormond Nursing Home Culverts**



## Matis Ditch, Hahnville



### Matis Ditch, Hahnville



## Shaw Street, Hahnville



## School House Road, Killona



#### **Plantation Road**



## Manor Oak, St. Rose



#### Ditch on Airline



#### Sewerage Master Plan Update

Phase 1 complete

Phase 2

#### Sewerage Master Plan Update

#### East Bank

- Montz 90%
- Norco 40%
- New Sarpy 45%
- Ormond 45%

#### West Bank

- Completed existing conditions for Hahnville
- Ama-Sellers area completed last week
- Other areas to follow