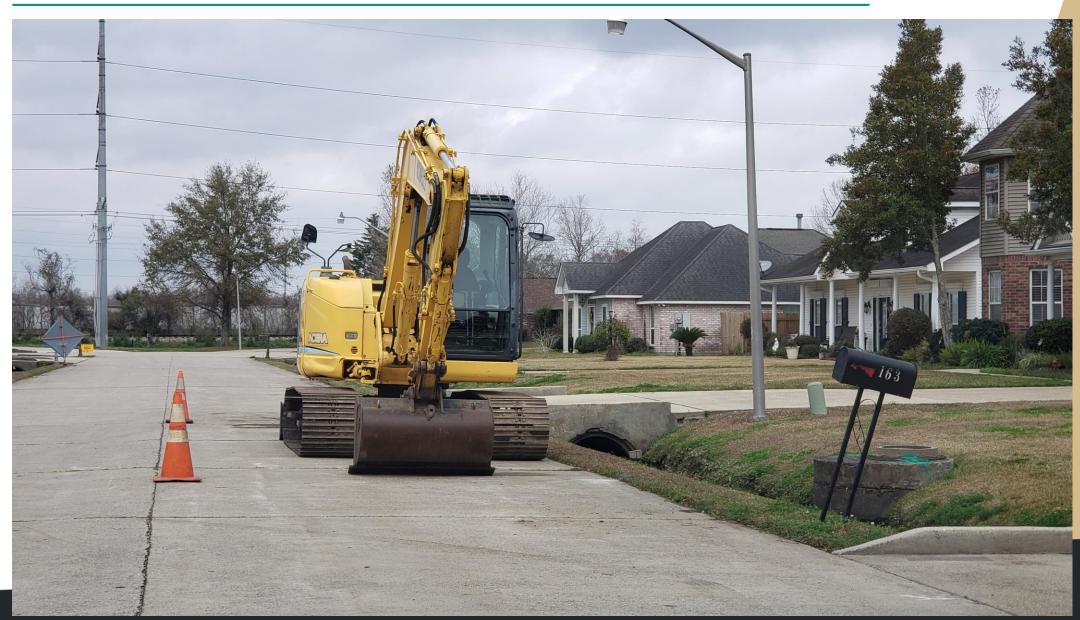

## St. Charles Parish

**Parish Presidents Report** 

Monday, January 25, 2020

**President Matthew Jewell** 



#### COVID-19 Update



### Parish President's Report

Hydrant
Testing in
Luling

**Blood Drive** 

River Parish Community College Special Olympics Coach

## **Employee Training**





### Dirt at Community Center



## UV Destrehan Project



# **Luling Pond Project**



# **Ormond Nursing Home Culverts**



## Matis Ditch, Hahnville



### Matis Ditch, Hahnville



## Shaw Street, Hahnville



## School House Road, Killona



#### **Plantation Road**



## Manor Oak, St. Rose



#### Ditch on Airline



#### Sewerage Master Plan Update

Phase 1 complete

Phase 2

#### Sewerage Master Plan Update

#### East Bank

- Montz 90%
- Norco 40%
- New Sarpy 45%
- Ormond 45%

#### West Bank

- Completed existing conditions for Hahnville
- Ama-Sellers area completed last week
- Other areas to follow