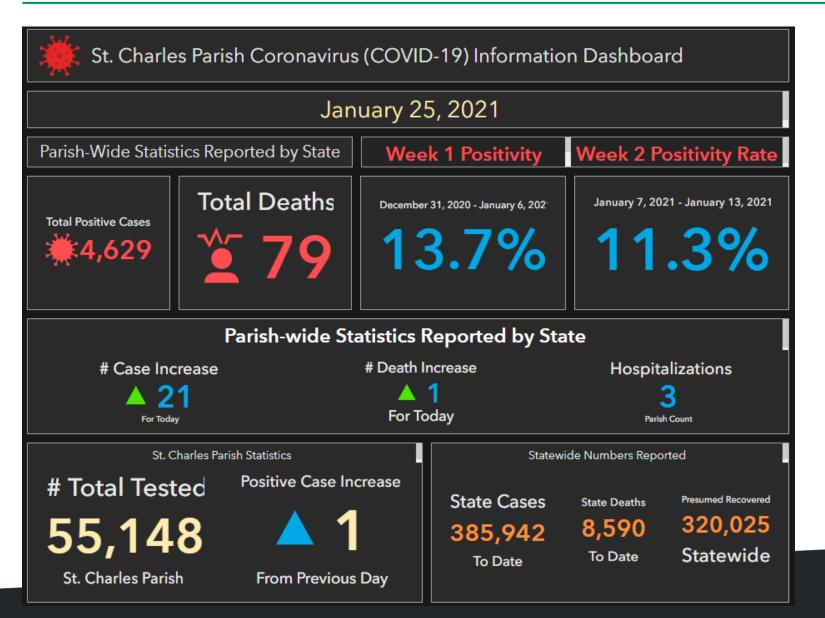

## St. Charles Parish

**Parish Presidents Report** 

Monday, January 25, 2020

**President Matthew Jewell** 



#### COVID-19 Update



### Parish President's Report

Hydrant
Testing in
Luling

**Blood Drive** 

River Parish Community College Special Olympics Coach

## **Employee Training**





### Dirt at Community Center



## UV Destrehan Project



# **Luling Pond Project**



# **Ormond Nursing Home Culverts**



## Matis Ditch, Hahnville



### Matis Ditch, Hahnville



## Shaw Street, Hahnville



## School House Road, Killona



#### **Plantation Road**



## Manor Oak, St. Rose



#### Ditch on Airline



#### Sewerage Master Plan Update

Phase 1 complete

Phase 2

#### Sewerage Master Plan Update

#### East Bank

- Montz 90%
- Norco 40%
- New Sarpy 45%
- Ormond 45%

#### West Bank

- Completed existing conditions for Hahnville
- Ama-Sellers area completed last week
- Other areas to follow