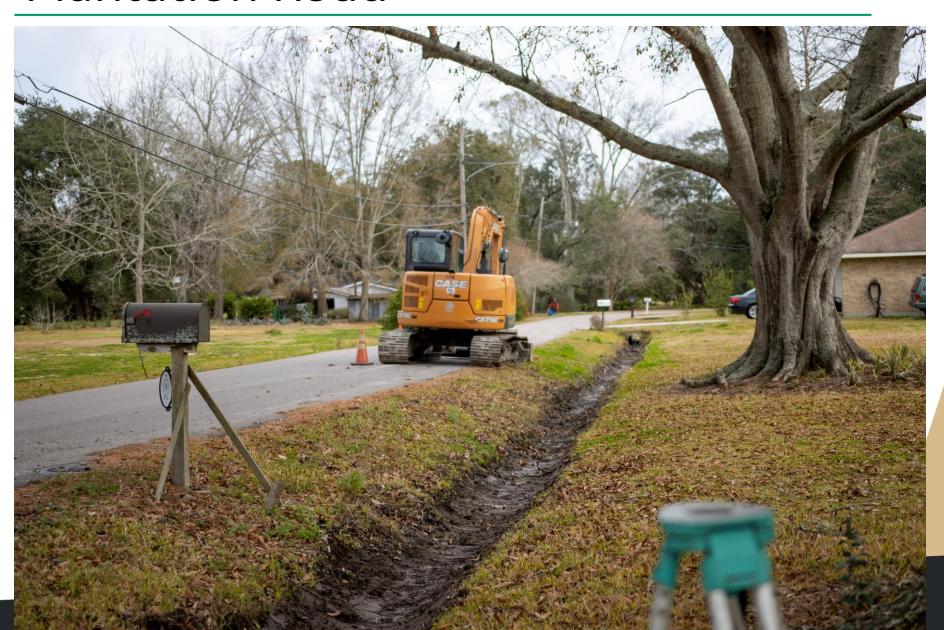

## St. Charles Parish

**Parish Presidents Report** 

Monday, January 25, 2020

**President Matthew Jewell** 



#### COVID-19 Update



### Parish President's Report

Hydrant
Testing in
Luling

**Blood Drive** 

River Parish Community College Special Olympics Coach

## **Employee Training**





### Dirt at Community Center



## UV Destrehan Project



# **Luling Pond Project**



# **Ormond Nursing Home Culverts**



## Matis Ditch, Hahnville



### Matis Ditch, Hahnville



## Shaw Street, Hahnville



## School House Road, Killona



#### **Plantation Road**



## Manor Oak, St. Rose



#### Ditch on Airline



#### Sewerage Master Plan Update

Phase 1 complete

Phase 2

#### Sewerage Master Plan Update

#### East Bank

- Montz 90%
- Norco 40%
- New Sarpy 45%
- Ormond 45%

#### West Bank

- Completed existing conditions for Hahnville
- Ama-Sellers area completed last week
- Other areas to follow