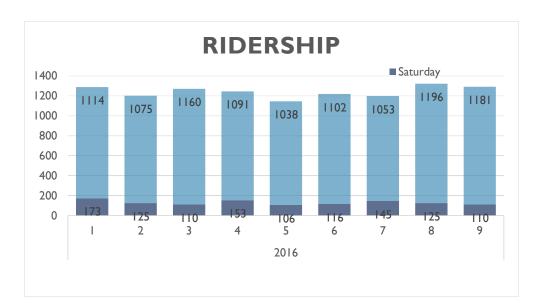

#### **RIDERSHIP**

- Total Ridership:
  - 2015 Ridership 16,209
  - 2016 YTD as of September 30 is 11,173
  - 3 buses in service daily for a total 14 hours
- Saturday Service:
  - Began December 2013
  - 2 buses in service for a total 14 hours