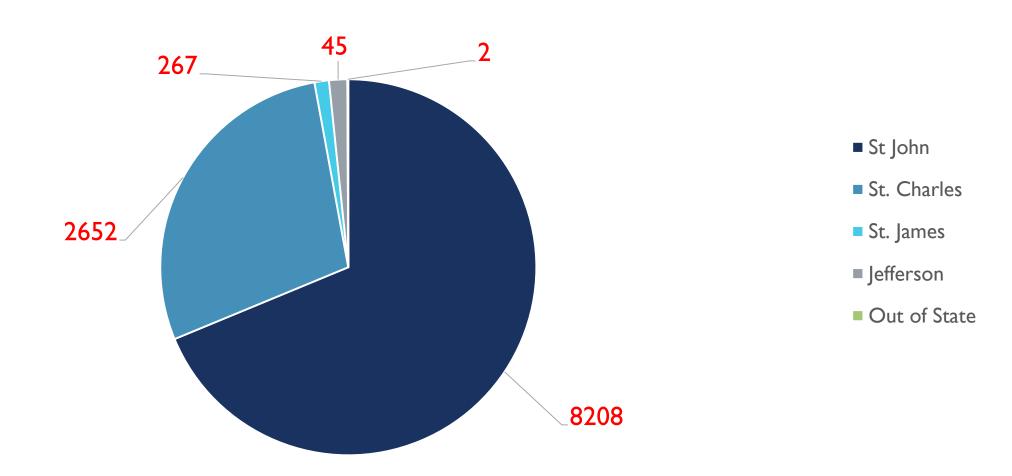

## RIVER PARISHES TRANSIT AUTHORITY

# 2016 REPORT TO ST. CHARLES PARISH COUNCIL

OCTOBER 17,2016

## GENERAL OPERATIONS & CAPITAL PROJECTS

- On-Demand service since February 2009
- Fare: \$2.00 one-way
- Service Hours: Monday Saturday, 5:30am to 7:30pm
- Connecting Service:
  - St. James Parish Transit, JeT (Jefferson), and RTA (Orleans)
- Purchased five 10 12 passenger vehicles in 2013 equipped with:
  - Security Cameras
  - Wheelchair lift
  - Bicycle rack



#### **RIDERSHIP**

- Total Ridership:
  - 2015 Ridership 16,209
  - 2016 YTD as of September 30 is 11,173
  - 3 buses in service daily for a total 14 hours
- Saturday Service:
  - Began December 2013
  - 2 buses in service for a total 14 hours





## CLIENTS BY PARISH



#### **FUNDING SOURCES**

| Grants                    | Farebox Revenue                | Local Match                     |
|---------------------------|--------------------------------|---------------------------------|
| Capital Improvements      | • 2016 YTD Recovery Rate 2.38% | • Estimated \$412,000 annually  |
| Preventive Maintenance    | General Funds                  | • State, St. John & St. Charles |
| • Operations              |                                | Operations & Capital            |
| • Saturday Urban Service* |                                |                                 |
| Weekday & Saturday Rural  |                                |                                 |

- Current Average Monthly Trip Breakout: Rural (70%) & Urban (30%)
- Service Area now has a