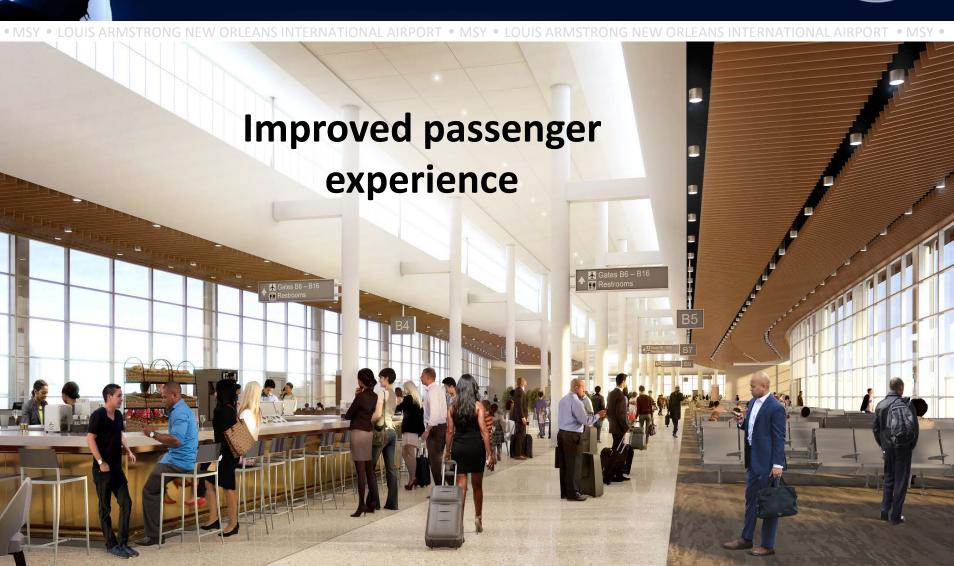

ger Data Year To Date (August 2016)



# MSY is experiencing record growth



MSY
 LOUIS ARMSTRONG NEW ORLEANS INTERNATIONAL AIRPORT
 MSY
 LOUIS ARMSTRONG NEW ORLEANS INTERNATIONAL AIRPORT
 MSY
 LOUIS ARMSTRONG NEW ORLEANS INTERNATIONAL AIRPORT

All-Time
Record
Passengers
11.1 Million
in 2016

### 2nd fastest-growing airport among the 60 largest in US, 2008-2016



+41% passenger growth



+32% growth in non-stop destinations



+18% growth in daily flights



### North Terminal



• MSY • LOUIS ARMSTRONG NEW ORLEANS INTERNATIONAL AIRPORT • MSY • LOUIS ARMSTRONG NEW ORLEANS INTERNATIONAL AIRPORT • MSY •

- 3 concourses
- 35 gates
- \$993.7 million
- Opening February 2019





# North Terminal Consolidated Checkpoint



**Efficient passenger** processing



### North Terminal Concourses







### North Terminal Arrival







### North Terminal Curbside







### North Terminal Access Long-Term Plan







## North Terminal Project Components



MSY • LOUIS ARMSTRONG NEW ORLEANS INTERNATIONAL AIRPORT • MSY • LOUIS ARMSTRONG NEW ORLEANS INTERNATIONAL AIRPORT • MSY

| Project                  | Status            | NTP<br>Date | Completion<br>Date |
|--------------------------|-------------------|-------------|--------------------|
| Pump Station             | Project Close-Out | Jan, 2016   | Nov, 2017          |
| NAVAIDs – ASR/LLWAS      | Project Close-Out | Feb, 2016   | Sept, 2016         |
| NAVAIDs – RTR Relocation | Project Close-Out | June, 2016  | Sept, 2017         |
| NAVAIDs – Cable Loop     | Project Close-Out | Jan, 2016   | March, 2017        |
| North Termin