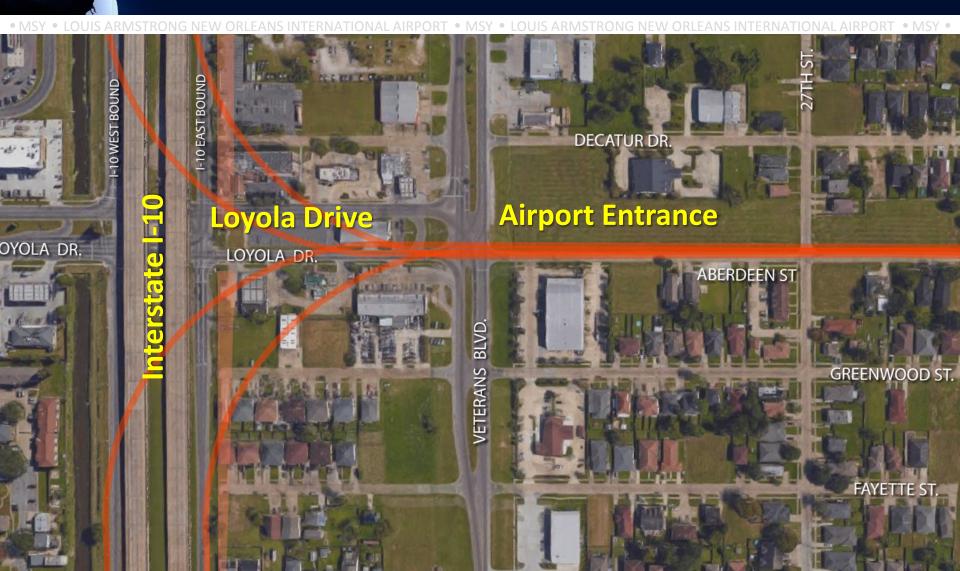

ATIONAL AIRPORT
 MSY
 LOUIS ARMSTRONG NEW ORLEANS INTERNATIONAL AIRPORT
 MSY
 LOUIS ARMSTRONG NEW ORLEANS INTERNATIONAL AIRPORT

All-Time
Record
Passengers
11.1 Million
in 2016

### 2nd fastest-growing airport among the 60 largest in US, 2008-2016



+41% passenger growth



+32% growth in non-stop destinations



+18% growth in daily flights



### North Terminal



• MSY • LOUIS ARMSTRONG NEW ORLEANS INTERNATIONAL AIRPORT • MSY • LOUIS ARMSTRONG NEW ORLEANS INTERNATIONAL AIRPORT • MSY •

- 3 concourses
- 35 gates
- \$993.7 million
- Opening February 2019





# North Terminal Consolidated Checkpoint



**Efficient passenger** processing



### North Terminal Concourses







### North Terminal Arrival







### North Terminal Curbside







### North Terminal Access Long-Term Plan







## North Terminal Project Components



MSY • LOUIS ARMSTRONG NEW ORLEANS INTERNATIONAL AIRPORT • MSY • LOUIS ARMSTRONG NEW ORLEANS INTERNATIONAL AIRPORT • MSY

| Project                  | Status            | NTP<br>Date | Completion<br>Date |
|--------------------------|-------------------|-------------|--------------------|
| Pump Station             | Project Close-Out | Jan, 2016   | Nov, 2017          |
| NAVAIDs – ASR/LLWAS      | Project Close-Out | Feb, 2016   | Sept, 2016         |
| NAVAIDs – RTR Relocation | Project Close-Out | June, 2016  | Sept, 2017         |
| NAVAIDs – Cable Loop     | Project Close-Out | Jan, 2016   | March, 2017        |
| North Terminal           | Construction      | Jan, 2016   | Feb, 2019          |
| Terminal Access Road*    | Bidding