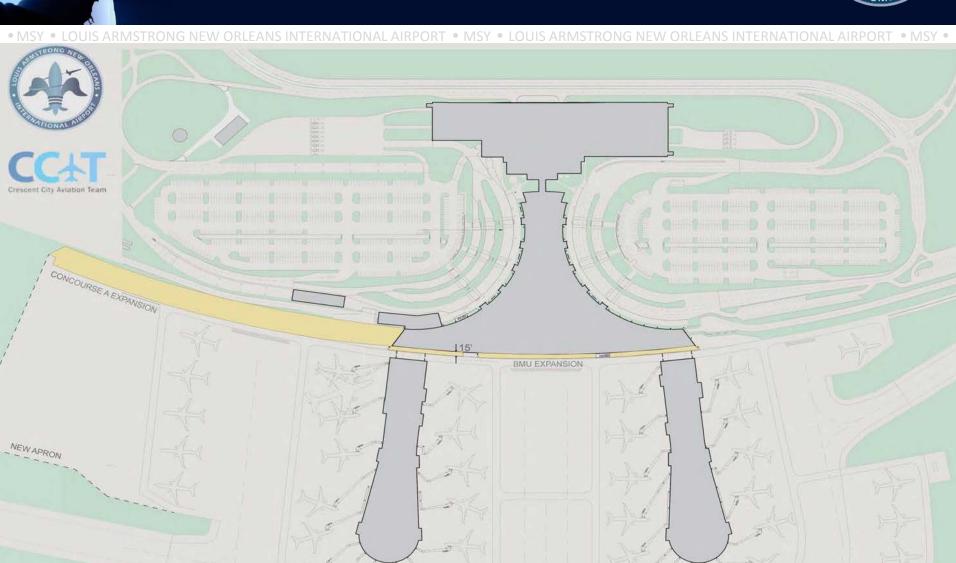

### North Terminal

• MSY • LOUIS ARMSTRONG NEW ORLEANS INTERNATIONAL AIRPORT • MSY • LOUIS ARMSTRONG NEW ORLEANS INTERNATIONAL AIRPORT • MSY •

- 3 concourses
- 35 gates
- \$993.7 million
- Opening February 2019

### North Terminal Concourses