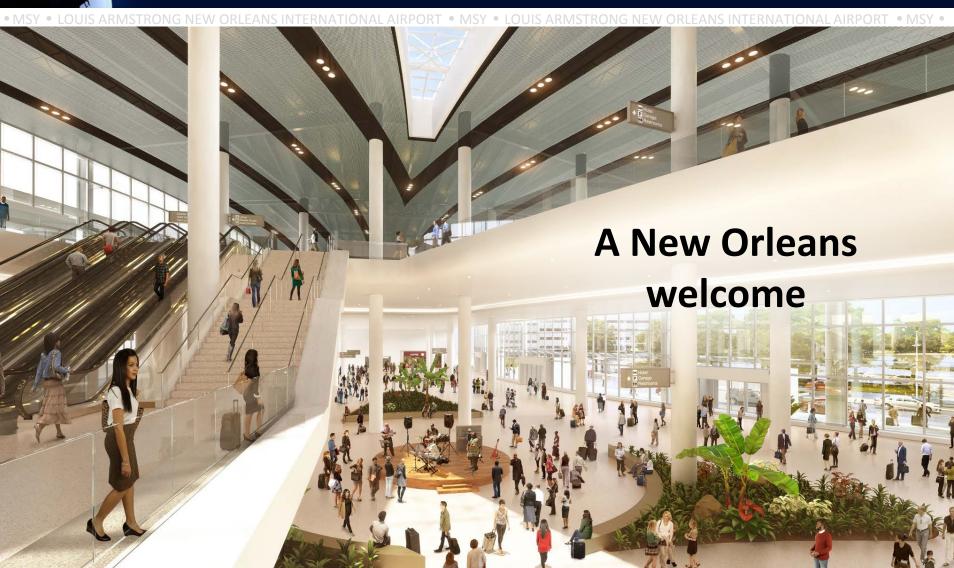

)



# MSY is experiencing record growth



MSY
 LOUIS ARMSTRONG NEW ORLEANS INTERNATIONAL AIRPORT
 MSY
 LOUIS ARMSTRONG NEW ORLEANS INTERNATIONAL AIRPORT
 MSY
 LOUIS ARMSTRONG NEW ORLEANS INTERNATIONAL AIRPORT

All-Time
Record
Passengers
11.1 Million
in 2016

### 2nd fastest-growing airport among the 60 largest in US, 2008-2016



+41% passenger growth



+32% growth in non-stop destinations



+18% growth in daily flights



### North Terminal



• MSY • LOUIS ARMSTRONG NEW ORLEANS INTERNATIONAL AIRPORT • MSY • LOUIS ARMSTRONG NEW ORLEANS INTERNATIONAL AIRPORT • MSY •

- 3 concourses
- 35 gates
- \$993.7 million
- Opening February 2019





# North Terminal Consolidated Checkpoint



**Efficient passenger** processing



### North Terminal Concourses







### North Terminal Arrival







### North Terminal Curbside







### North Terminal Access Long-Term Plan







## North Terminal Project Components



MSY • LOUIS ARMSTRONG NEW ORLEANS INTERNATIONAL AIRPORT • MSY • LOUIS ARMSTRONG NEW ORLEANS INTERNATIONAL AIRPORT • MSY

| Project                  | Status            | NTP<br>Date | Completion<br>Date |
|--------------------------|-------------------|-------------|--------------------|
| Pump Station             | Project Close-Out | Jan, 2016   | Nov, 2017          |
| NAVAIDs – ASR/LLWAS      | Project Close-Out | Feb, 2016   | Sept, 2016         |
| NAVAIDs – RTR Relocation | Project Close-Out | June, 2016  | Sept, 2017         |
| NAVAIDs – Cable Loop     | Project Close-Out | Jan, 2016   | March, 2017        |
| North Terminal           | Construction      |