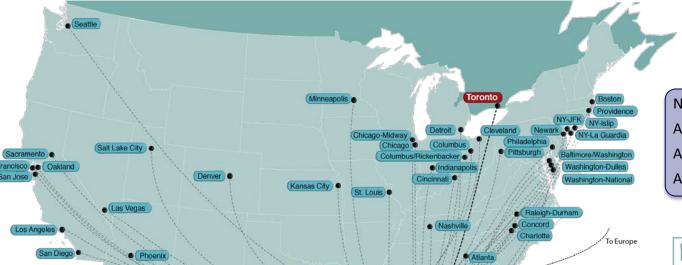

#### Air service at MSY is on the rise

• MSY • LOUIS ARMSTRONG NEW ORLEANS INTERNATIONAL AIRPORT • MSY • LOUIS ARMSTRONG NEW ORLEANS INTERNATIONAL AIRPORT • MSY

MSY has grown from 39 nonstop destinations in 2008 to 56 in 2017

> 9 new destinations in 2017: CLE, CMH, FRA, ISP, LHR, PVD, RDU, SJC, and SMF

NEW ORLEANS

To Mexico, Caribbean

and Central America

an Antonio Houston-Hobby

| Nonstop Destinations   | 56     |
|------------------------|--------|
| Avg. Daily Departures: | 141    |
| Avg. Daily Seats:      | 19,789 |
| Avg. Seats/Departure:  | 140    |