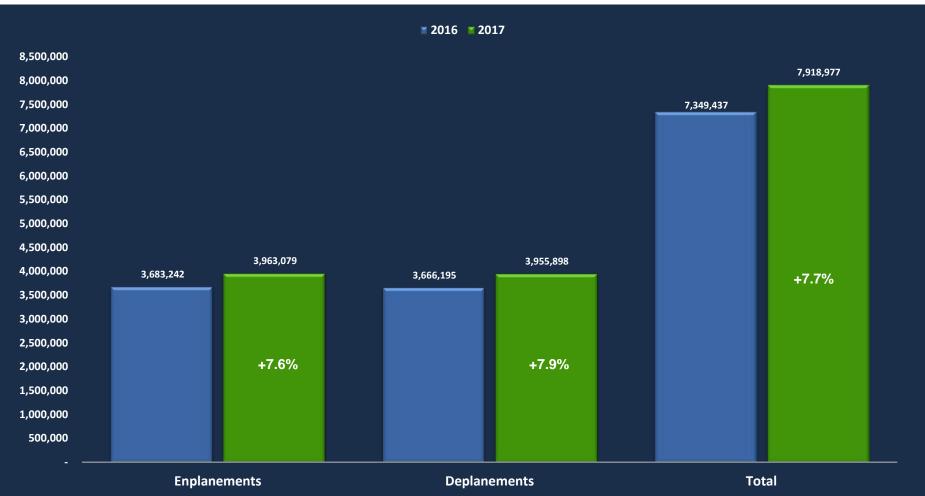

#### Air service at MSY is on the rise

Passenger Data Year To Date (August 2016)