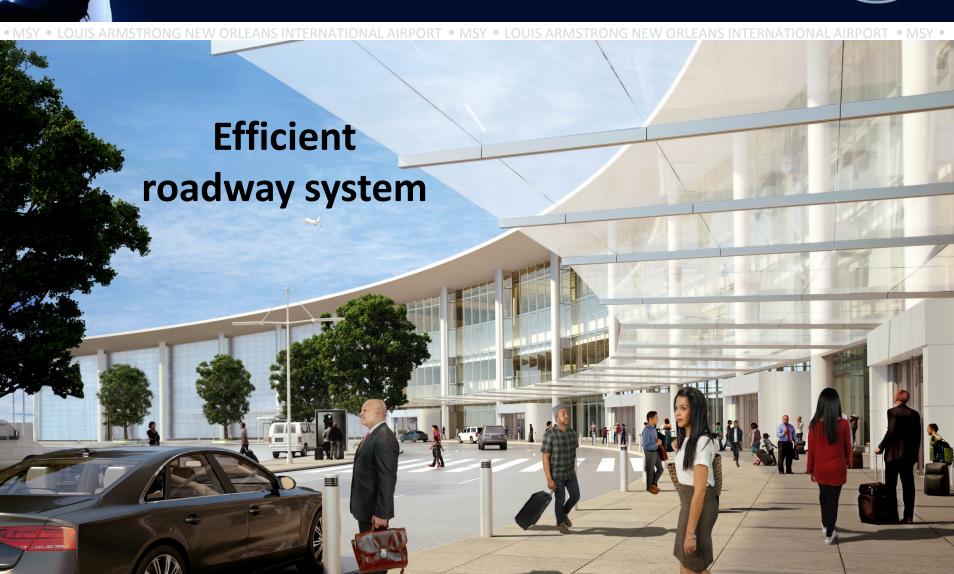

rowth



MSY
 LOUIS ARMSTRONG NEW ORLEANS INTERNATIONAL AIRPORT
 MSY
 LOUIS ARMSTRONG NEW ORLEANS INTERNATIONAL AIRPORT
 MSY
 LOUIS ARMSTRONG NEW ORLEANS INTERNATIONAL AIRPORT

All-Time
Record
Passengers
11.1 Million
in 2016

### 2nd fastest-growing airport among the 60 largest in US, 2008-2016



+41% passenger growth



+32% growth in non-stop destinations



+18% growth in daily flights



### North Terminal



• MSY • LOUIS ARMSTRONG NEW ORLEANS INTERNATIONAL AIRPORT • MSY • LOUIS ARMSTRONG NEW ORLEANS INTERNATIONAL AIRPORT • MSY •

- 3 concourses
- 35 gates
- \$993.7 million
- Opening February 2019





# North Terminal Consolidated Checkpoint



**Efficient passenger** processing



### North Terminal Concourses







### North Terminal Arrival







### North Terminal Curbside







### North Terminal Access Long-Term Plan







## North Terminal Project Components



MSY • LOUIS ARMSTRONG NEW ORLEANS INTERNATIONAL AIRPORT • MSY • LOUIS ARMSTRONG NEW ORLEANS INTERNATIONAL AIRPORT • MSY

| Project                  | Status            | NTP<br>Date | Completion<br>Date |
|--------------------------|-------------------|-------------|--------------------|
| Pump Station             | Project Close-Out | Jan, 2016   | Nov, 2017          |
| NAVAIDs – ASR/LLWAS      | Project Close-Out | Feb, 2016   | Sept, 2016         |
| NAVAIDs – RTR Relocation | Project Close-Out | June, 2016  | Sept, 2017         |
| NAVAIDs – Cable Loop     | Project Close-Out | Jan, 2016   | March, 2017        |
| North Terminal           | Construction      | Jan, 2016   | Feb, 2019          |