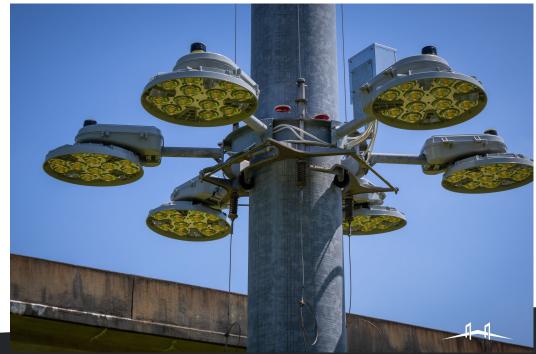

# Light Upgrades

### Street Light Audit Update

| CITY          | LIGHTS OUT |      | REPAIRED |      | CITY      | LIGHTS OUT |      | REPAIRED |         |
|---------------|------------|------|----------|------|-----------|------------|------|----------|---------|
| Ama           | 33         | 5%   | 33       | 100% | Luling    | 145        | 20%  | 143      | 98.62%  |
| Wood          | 33         | 100% | 33       | 100% | Wood      | 109        | 75%  | 107      | 98.17%  |
| Metal         | 0          |      |          |      | Metal     | 36         | 25%  | 36       | 100.00% |
|               |            |      |          |      |           |            |      |          |         |
| Bayou Gauche  | 45         | 6%   | 45       | 100% | Montz     | 25         | 3%   | 23       | 92.00%  |
| Wood          | 41         | 91%  | 41       | 100% | Wood      | 16         | 64%  | 14       | 87.50%  |
| Metal         | 4          | 9%   | 4        | 100% | Metal     | 9          | 36%  | 9        | 100.00% |
|               |            |      |          |      |           |            |      |          |         |
| Boutte        | 46         | 6%   | 46       | 100% | New Sarpy | 31         | 4%   | 30       | 96.77%  |
| Wood          | 40         | 87%  | 40       | 100% | Wood      | 31         | 100% | 30       | 96.77%  |
| Metal         | 6          | 13%  | 6        | 100% | Metal     | 0          |      |          |         |
|               |            |      |          |      |           |            |      |          |         |
| Des Allemands | 24         | 3%   | 24       | 100% | Norco     | 75         | 10%  | 73       | 97.33%  |
| Wood          | 24         | 100% | 24       | 100% | Wood      | 71         | 95%  | 69       | 97.18%  |
| Metal         | 0          |      |          |      | Metal     | 4          | 5%   | 4        | 100.00% |
|               |            |      |          |      |           |            |      |          |         |
| Destrehan     | 84         | 12%  | 82       | 98%  | Paradis   | 18         | 2%   | 18       | 100.00% |
| Wood          | 36         | 43%  | 34       | 94%  | Wood      | 18         | 100% | 18       | 100.00% |
| Metal         | 48         | 57%  | 48       | 100% | Metal     | 0          |      |          |         |
|               |            |      |          |      |           |            |      |          |         |
| Hahnville     | 78         | 11%  | 78       | 100% | St. Rose  | 89         | 12%  | 86       | 96.63%  |
| Wood          | 63         | 81%  | 63       | 100% | Wood      | 41         | 46%  | 38       | 92.68%  |
| Metal         | 15         | 19%  | 15       | 100% | Metal     | 48         | 54%  | 48       | 100.00% |
|               |            |      |          |      |           |            |      |          |         |
| Killona       | 19         | 3%   | 18       | 95%  | Taft      | 10         | 1%   | 9        | 90.00%  |
| Wood          | 19         | 100% | 18       | 95%  | Wood      | 10         | 100% | 9        | 90.00%  |
| Metal         | 0          |      |          |      | Metal     | 0          |      |          |         |