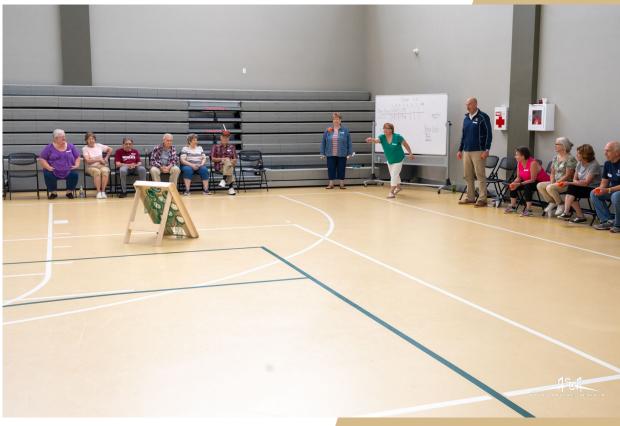

| 3%   | 18       | 95%  | Taft      | 10         | 1%   | 9        | 90.00%  |
| Wood          | 19         | 100% | 18       | 95%  | Wood      | 10         | 100% | 9        | 90.00%  |
| Metal         | 0          |      |          |      | Metal     | 0          |      |          |         |

| AS OF 9/11/2023 |     |     |          |      |        |  |  |  |  |  |
|-----------------|-----|-----|----------|------|--------|--|--|--|--|--|
| TOTAL Outages   | 722 |     | REPAIRED | 708  | 98.06% |  |  |  |  |  |
| METAL POLES     | 170 | 24% | 170      | 100% |        |  |  |  |  |  |
| WOOD POLES      | 552 | 76% | 538      | 97%  |        |  |  |  |  |  |

#### RSVP First Responder Lunch







#### Animal Shelter Volunteer Day





#### Tackle Football





### Bean Bag Baseball





#### **Recreation Construction Update**







# St. Charles Parish

Parish President's Report

September 11, 2023

President Matthew Jewell