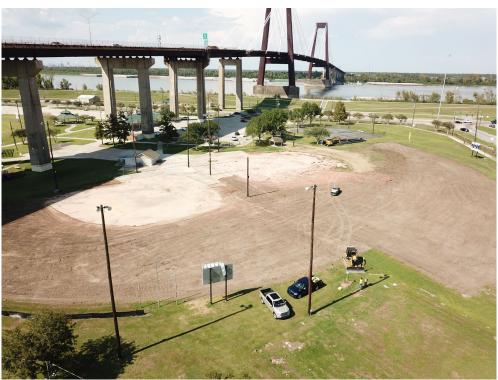

| 1%   | 9        | 90.00%  |
| Wood          | 19         | 100% | 18       | 95%  | Wood      | 10         | 100% | 9        | 90.00%  |
| Metal         | 0          |      |          |      | Metal     | 0          |      |          |         |

| AS OF 9/11/2023 |     |     |          |      |        |  |  |  |  |  |
|-----------------|-----|-----|----------|------|--------|--|--|--|--|--|
| TOTAL Outages   | 722 |     | REPAIRED | 708  | 98.06% |  |  |  |  |  |
| METAL POLES     | 170 | 24% | 170      | 100% |        |  |  |  |  |  |
| WOOD POLES      | 552 | 76% | 538      | 97%  |        |  |  |  |  |  |

#### RSVP First Responder Lunch







#### Animal Shelter Volunteer Day





#### Tackle Football





### Bean Bag Baseball





#### **Recreation Construction Update**







# St. Charles Parish

Parish President's Report

September 11, 2023

President Matthew Jewell