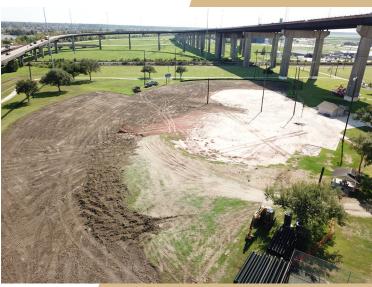

| 1%   | 9        | 90.00%  |
| Wood          | 19         | 100% | 18       | 95%  | Wood      | 10         | 100% | 9        | 90.00%  |
| Metal         | 0          |      |          |      | Metal     | 0          |      |          |         |

| AS OF 9/11/2023 |     |     |          |      |        |  |  |  |  |  |
|-----------------|-----|-----|----------|------|--------|--|--|--|--|--|
| TOTAL Outages   | 722 |     | REPAIRED | 708  | 98.06% |  |  |  |  |  |
| METAL POLES     | 170 | 24% | 170      | 100% |        |  |  |  |  |  |
| WOOD POLES      | 552 | 76% | 538      | 97%  |        |  |  |  |  |  |

#### RSVP First Responder Lunch







#### Animal Shelter Volunteer Day





#### Tackle Football





### Bean Bag Baseball





#### **Recreation Construction Update**







# St. Charles Parish

Parish President's Report

September 11, 2023

President Matthew Jewell