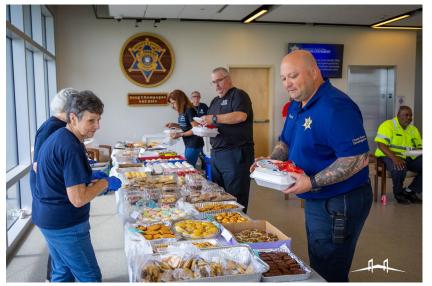

|      |           |            |      |          |         |
| Killona       | 19         | 3%   | 18       | 95%  | Taft      | 10         | 1%   | 9        | 90.00%  |
| Wood          | 19         | 100% | 18       | 95%  | Wood      | 10         | 100% | 9        | 90.00%  |
| Metal         | 0          |      |          |      | Metal     | 0          |      |          |         |

| AS OF 9/11/2023 |     |     |          |      |        |  |  |  |  |  |
|-----------------|-----|-----|----------|------|--------|--|--|--|--|--|
| TOTAL Outages   | 722 |     | REPAIRED | 708  | 98.06% |  |  |  |  |  |
| METAL POLES     | 170 | 24% | 170      | 100% |        |  |  |  |  |  |
| WOOD POLES      | 552 | 76% | 538      | 97%  |        |  |  |  |  |  |

#### RSVP First Responder Lunch







#### Animal Shelter Volunteer Day





#### Tackle Football





### Bean Bag Baseball





#### **Recreation Construction Update**







# St. Charles Parish

Parish President's Report

September 11, 2023

President Matthew Jewell