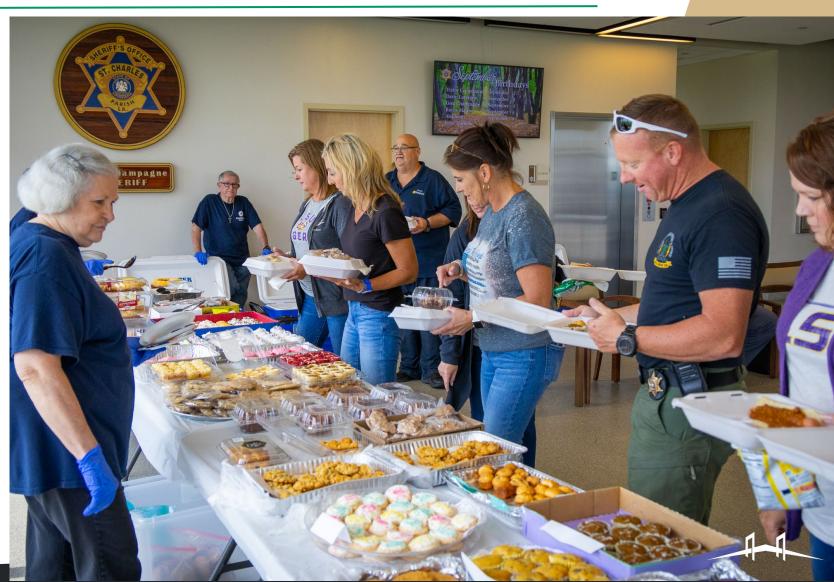

|      |           |            |      |          |         |
| Killona       | 19         | 3%   | 18       | 95%  | Taft      | 10         | 1%   | 9        | 90.00%  |
| Wood          | 19         | 100% | 18       | 95%  | Wood      | 10         | 100% | 9        | 90.00%  |
| Metal         | 0          |      |          |      | Metal     | 0          |      |          |         |

| AS OF 9/11/2023 |     |     |          |      |        |  |  |  |  |  |
|-----------------|-----|-----|----------|------|--------|--|--|--|--|--|
| TOTAL Outages   | 722 |     | REPAIRED | 708  | 98.06% |  |  |  |  |  |
| METAL POLES     | 170 | 24% | 170      | 100% |        |  |  |  |  |  |
| WOOD POLES      | 552 | 76% | 538      | 97%  |        |  |  |  |  |  |

#### RSVP First Responder Lunch







#### Animal Shelter Volunteer Day





#### Tackle Football





### Bean Bag Baseball





#### **Recreation Construction Update**







# St. Charles Parish

Parish President's Report

September 11, 2023

President Matthew Jewell