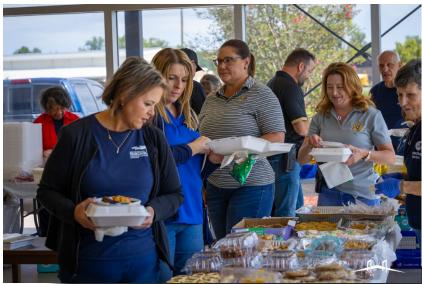

|      |           |            |      |          |         |
| Killona       | 19         | 3%   | 18       | 95%  | Taft      | 10         | 1%   | 9        | 90.00%  |
| Wood          | 19         | 100% | 18       | 95%  | Wood      | 10         | 100% | 9        | 90.00%  |
| Metal         | 0          |      |          |      | Metal     | 0          |      |          |         |

| AS OF 9/11/2023 |     |     |          |      |        |  |  |  |  |  |
|-----------------|-----|-----|----------|------|--------|--|--|--|--|--|
| TOTAL Outages   | 722 |     | REPAIRED | 708  | 98.06% |  |  |  |  |  |
| METAL POLES     | 170 | 24% | 170      | 100% |        |  |  |  |  |  |
| WOOD POLES      | 552 | 76% | 538      | 97%  |        |  |  |  |  |  |

#### RSVP First Responder Lunch







#### Animal Shelter Volunteer Day





#### Tackle Football





### Bean Bag Baseball





#### **Recreation Construction Update**







# St. Charles Parish

Parish President's Report

September 11, 2023

President Matthew Jewell