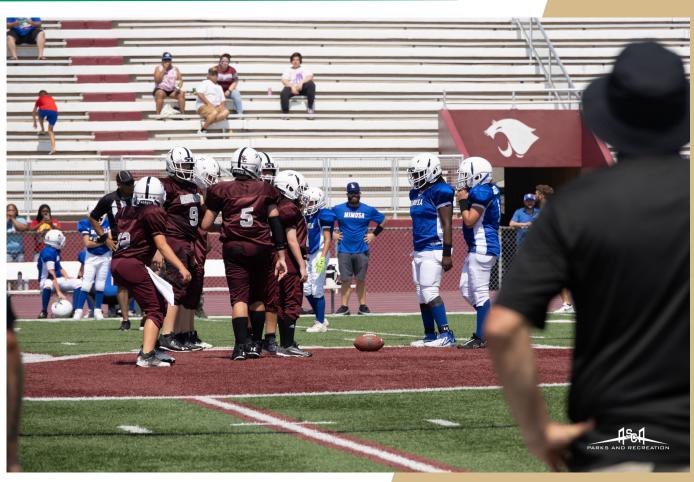

Killona       | 19         | 3%   | 18       | 95%  | Taft      | 10         | 1%   | 9        | 90.00%  |
| Wood          | 19         | 100% | 18       | 95%  | Wood      | 10         | 100% | 9        | 90.00%  |
| Metal         | 0          |      |          |      | Metal     | 0          |      |          |         |

| AS OF 9/11/2023 |     |     |          |      |        |  |  |  |  |  |
|-----------------|-----|-----|----------|------|--------|--|--|--|--|--|
| TOTAL Outages   | 722 |     | REPAIRED | 708  | 98.06% |  |  |  |  |  |
| METAL POLES     | 170 | 24% | 170      | 100% |        |  |  |  |  |  |
| WOOD POLES      | 552 | 76% | 538      | 97%  |        |  |  |  |  |  |

#### RSVP First Responder Lunch







#### Animal Shelter Volunteer Day





#### Tackle Football





### Bean Bag Baseball





#### **Recreation Construction Update**







# St. Charles Parish

Parish President's Report

September 11, 2023

President Matthew Jewell