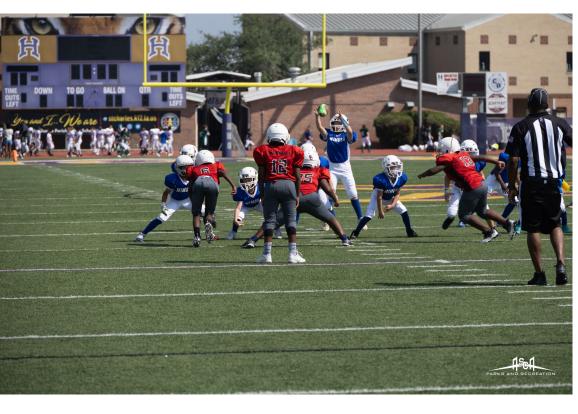

| Killona       | 19         | 3%   | 18       | 95%  | Taft      | 10         | 1%   | 9        | 90.00%  |
| Wood          | 19         | 100% | 18       | 95%  | Wood      | 10         | 100% | 9        | 90.00%  |
| Metal         | 0          |      |          |      | Metal     | 0          |      |          |         |

| AS OF 9/11/2023 |     |     |          |      |        |  |  |  |  |  |
|-----------------|-----|-----|----------|------|--------|--|--|--|--|--|
| TOTAL Outages   | 722 |     | REPAIRED | 708  | 98.06% |  |  |  |  |  |
| METAL POLES     | 170 | 24% | 170      | 100% |        |  |  |  |  |  |
| WOOD POLES      | 552 | 76% | 538      | 97%  |        |  |  |  |  |  |

#### RSVP First Responder Lunch







#### Animal Shelter Volunteer Day





#### Tackle Football





### Bean Bag Baseball





#### **Recreation Construction Update**







# St. Charles Parish

Parish President's Report

September 11, 2023

President Matthew Jewell