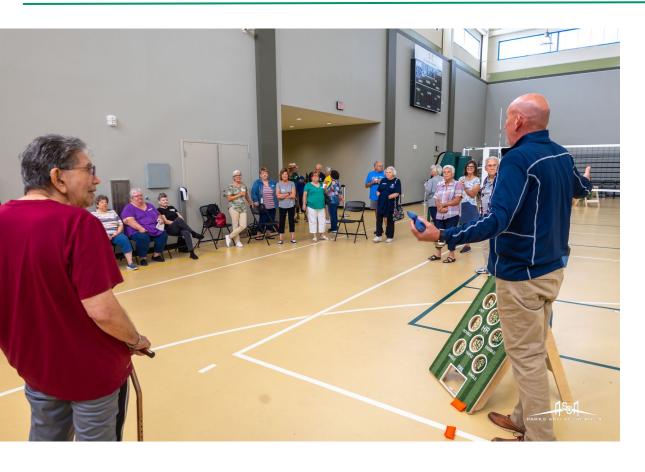

| 3%   | 18       | 95%  | Taft      | 10         | 1%   | 9        | 90.00%  |
| Wood          | 19         | 100% | 18       | 95%  | Wood      | 10         | 100% | 9        | 90.00%  |
| Metal         | 0          |      |          |      | Metal     | 0          |      |          |         |

| AS OF 9/11/2023 |     |     |          |      |        |  |  |  |  |  |
|-----------------|-----|-----|----------|------|--------|--|--|--|--|--|
| TOTAL Outages   | 722 |     | REPAIRED | 708  | 98.06% |  |  |  |  |  |
| METAL POLES     | 170 | 24% | 170      | 100% |        |  |  |  |  |  |
| WOOD POLES      | 552 | 76% | 538      | 97%  |        |  |  |  |  |  |

#### RSVP First Responder Lunch







#### Animal Shelter Volunteer Day





#### Tackle Football





### Bean Bag Baseball





#### **Recreation Construction Update**







# St. Charles Parish

Parish President's Report

September 11, 2023

President Matthew Jewell