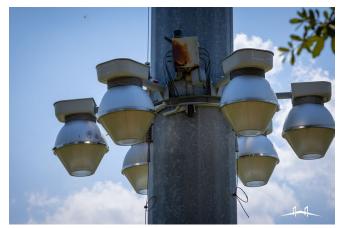

# Light Upgrades

### Street Light Audit Update

| CITY          | LIGHTS OUT |      | REPAIRED |      | CITY      | LIGHTS OUT |      | REPAIRED |         |
|---------------|------------|------|----------|------|-----------|------------|------|----------|---------|
| Ama           | 33         | 5%   | 33       | 100% | Luling    | 145        | 20%  | 143      | 98.62%  |
| Wood          | 33         | 100% | 33       | 100% | Wood      | 109        | 75%  | 107      | 98.17%  |
| Metal         | 0          |      |          |      | Metal     | 36         | 25%  | 36       | 100.00% |
|               |            |      |          |      |           |            |      |          |         |
| Bayou Gauche  | 45         | 6%   | 45       | 100% | Montz     | 25         | 3%   | 23       | 92.00%  |
| Wood          | 41         | 91%  | 41       | 100% | Wood      | 16         | 64%  | 14       | 87.50%  |
| Metal         | 4          | 9%   | 4        | 100% | Metal     | 9          | 36%  | 9        | 100.00% |
|               |            |      |          |      |           |            |      |          |         |
| Boutte        | 46         | 6%   | 46       | 100% | New Sarpy | 31         | 4%   | 30       | 96.77%  |
| Wood          | 40         | 87%  | 40       | 100% | Wood      | 31         | 100% | 30       | 96.77%  |
| Metal         | 6          | 13%  | 6        | 100% | Metal     | 0          |      |          |         |
|               |            |      |          |      |           |            |      |          |         |
| Des Allemands | 24         | 3%   | 24       | 100% | Norco     | 75         | 10%  | 73       | 97.33%  |
| Wood          | 24         | 100% | 24       | 100% | Wood      | 71         | 95%  | 69       | 97.18%  |
| Metal         | 0          |      |          |      | Metal     | 4          | 5%   | 4        | 100.00% |
|               |            |      |          |      |           |            |      |          |         |
| Destrehan     | 84         | 12%  | 82       | 98%  | Paradis   | 18         | 2%   | 18       | 100.00% |
| Wood          | 36         | 43%  | 34       | 94%  | Wood      | 18         | 100% | 18       | 100.00% |
| Metal         | 48         | 57%  | 48       | 100% | Metal     | 0          |      |          |         |
|               |            |      |          |      |           |            |      |          |         |
| Hahnville     | 78         | 11%  | 78       | 100% | St. Rose  | 89         | 12%  | 86       | 96.63%  |
| Wood          | 63         | 81%  | 63       | 100% | Wood      | 41         | 46%  | 38       | 92.68%  |
| Metal         | 15         | 19%  | 15       | 100% | Metal     | 48         | 54%  | 48       | 100.00% |
|               |            |      |          |      |           |            |      |          |         |
| Killona       | 19         | 3%   | 18       | 95%  | Taft      | 10         | 1%   | 9        | 90.00%  |
| Wood          | 19         | 100% | 18       | 95%  | Wood      | 10         | 100% | 9        | 90.00%  |
| Metal         | 0          |      |          |      | Metal     | 0          |      |          |         |