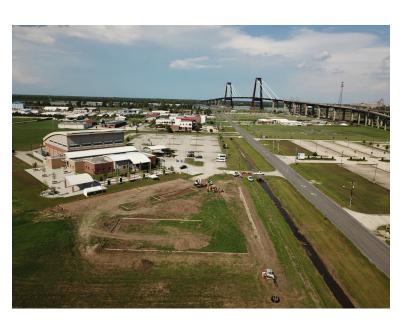

| 1%   | 9        | 90.00%  |
| Wood          | 19         | 100% | 18       | 95%  | Wood      | 10         | 100% | 9        | 90.00%  |
| Metal         | 0          |      |          |      | Metal     | 0          |      |          |         |

| AS OF 9/11/2023 |     |     |          |      |        |  |  |  |  |  |
|-----------------|-----|-----|----------|------|--------|--|--|--|--|--|
| TOTAL Outages   | 722 |     | REPAIRED | 708  | 98.06% |  |  |  |  |  |
| METAL POLES     | 170 | 24% | 170      | 100% |        |  |  |  |  |  |
| WOOD POLES      | 552 | 76% | 538      | 97%  |        |  |  |  |  |  |

#### RSVP First Responder Lunch







#### Animal Shelter Volunteer Day





#### Tackle Football





### Bean Bag Baseball





#### **Recreation Construction Update**







# St. Charles Parish

Parish President's Report

September 11, 2023

President Matthew Jewell