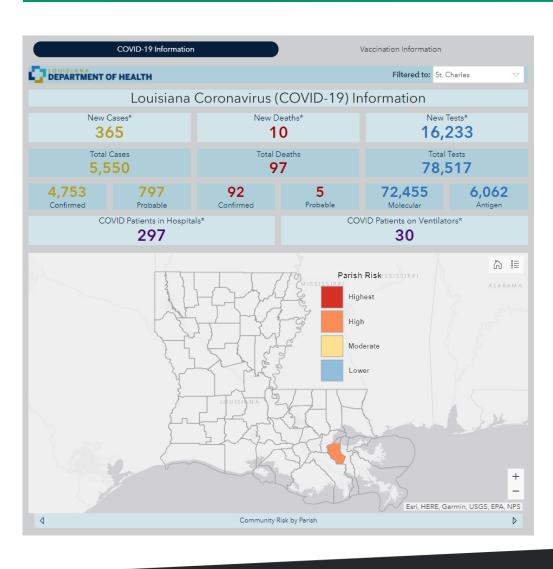

## St. Charles Parish

Parish President's Report

June 7, 2021

President Matthew Jewell



### COVID-19



## VACCINE HOTLINE

1-855-453-0774

### The hotline is here to help you:

- Schedule your vaccine appointment
- Find vaccine providers in your area
- Connect with medical professionals who can answer your vaccine questions

8 a.m. – 8 p.m. Monday – Saturday 12 p.m. – 8 p.m. Sunday





## **HURRICANE SEASON PREP**



#### **EMERGENCY MESSAGING**

Visit scpemergencyalerts.com or click on 'Emergency Alert System' at stcharlesparish-la.gov to sign up for e-mail, phone and text alerts directly from the St. Charles Parish EOC.

#### INTERNET

Website: stcharlesparish-la.gov

LA Emergency Blog: emergency.louisiana.gov Facebook: facebook.com/stcharlesgov

#### TELEVISION

SCP-TV is available on Cox Channel 6 AT&T U-verse Channel 99 and streaming at scp-tv.com

#### RADIO

1370 AM transmits emer