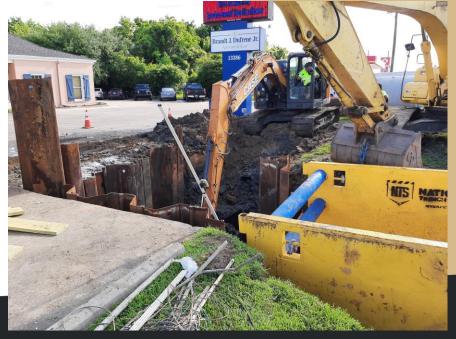

|              |        |
| April         | 2,699,011.74  | 2,901,422.16  | 202,410.42   | 7.50%  |
| Total To Date | 11,156,657.95 | 12,757,874.51 | 1,601,216.56 | 14.35% |



Introducing your new water bill

## **FEMA ELEVATION GRANT**

## Fish Dat Rodeo





## First Responders Crawfish Cook-Off







## Cornhole at the Community Center





## Veterans Memorial Park Groundbreaking



MEMORIAL PLAZA WALK - ENTRY PERSPECTIV



MEMORIAL PLAZA WALK - PAVILION PERSPECTIVE



MEMORIAL PLAZA WALK - MONUMENT PERSPECTIVE

| The Figure | The

PRELIMINARY FOR REVIEW ONLY NOT FOR CONSTRUCTION

EDWARD A DJFRESNE COMMUNITY CENTER
274 JUDGE EDWARD DJFRESNE PARKWAY LULING, LA. 700
3 SECT.
VETERANS MEMORIAL PLAZA

PROJ. NO. 20-06 DATE 11-4-2000

1-3

Job Openings



## First National Bank Hwy 90







## River Oaks Drive



## Spillway Road



# CES – West Heather & Hwy 90



## Land Use Map