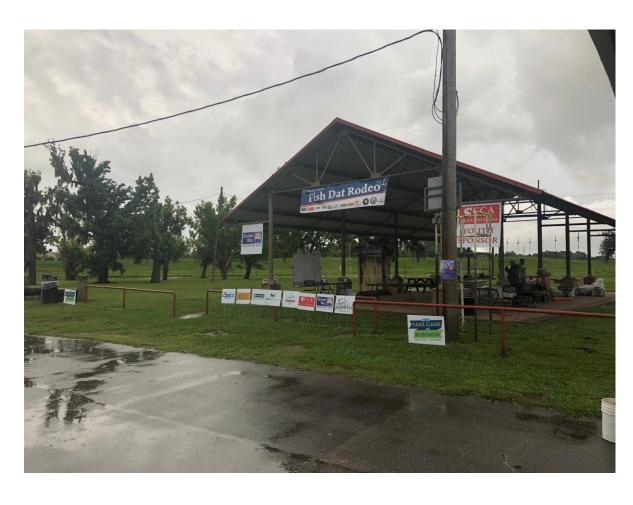

888-SCP-9EOC



## Sales Tax Update – April 2021

|               | 2020          | 2021          |              |        |
|---------------|---------------|---------------|--------------|--------|
| lanuary       | 3,017,661.62  | 3,182,299.23  | 164,637.61   | 5.46%  |
| January       | 3,017,001.02  | 3,102,233.23  | 104,037.01   | 3.40%  |
| February      | 2,564,400.35  | 2,894,877.58  | 330,477.23   | 12.89% |
| March         | 2,875,584.24  | 3,779,275.54  | 903,691.30   | 31.43% |
|               |               |               |              |        |
| April         | 2,699,011.74  | 2,901,422.16  | 202,410.42   | 7.50%  |
| Total To Date | 11,156,657.95 | 12,757,874.51 | 1,601,216.56 | 14.35% |



Introducing your new water bill

## **FEMA ELEVATION GRANT**

## Fish Dat Rodeo





## First Responders Crawfish Cook-Off







## Cornhole at the Community Center





## Veterans Memorial Park Groundbreaking



MEMORIAL PLAZA WALK - ENTRY PERSPECTIV



MEMORIAL PLAZA WALK - PAVILION PERSPECTIVE



MEMORIAL PLAZA WALK - MONUMENT PERSPECTIVE

| The Figure | The

PRELIMINARY FOR REVIEW ONLY NOT FOR CONSTRUCTION

EDWARD A DJFRESNE COMMUNITY CENTER
274 JUDGE EDWARD DJFRESNE PARKWAY LULING, LA. 700
3 SECT.
VETERANS MEMORIAL PLAZA

PROJ. NO. 20-06 DATE 11-4-2000

1-3

Job Openings



## First National Bank Hwy 90







## River Oaks Drive



## Spillway Road



# CES – West Heather & Hwy 90



## Land Use Map