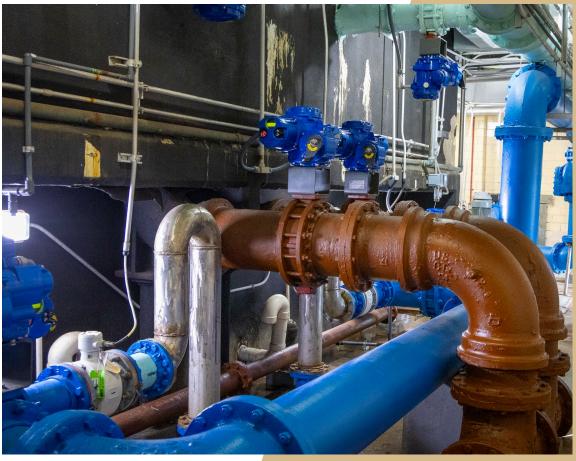

# St. Charles Parish

Parish President's Report

November 20, 2023

President Matthew Jewell



#### Lakewood at Heather closed Monday-Wednesday



#### West Bank Waterworks A Filter Improvements





## West Bank Waterworks Ida Repairs





### East Bank Waterworks C Filter Upgrades





### Veterans Day Luncheon





# Thanksgiving Baskets







### Monsanto Park Tree Completion





# Bean Bag Baseball



## West Bank Bridge Park Update



#### Senior Christmas Luncheon



### Toy & Gift Event





#### Saturday, December 16

Edward A. Dufresne Community Center 274 Judge Dufresne Pkwy, Luling



#### 9:00am - 1:00pm

#### Bring Your Santa Letter

Infant to 16 years.

Must be accompanied by parent or guardian.

Must show proof of residency.

Refreshments will be available while supplies last.

#### Presented by:















# St. Charles Parish

Parish President's Report

November 20, 2023

President Matthew Jewell