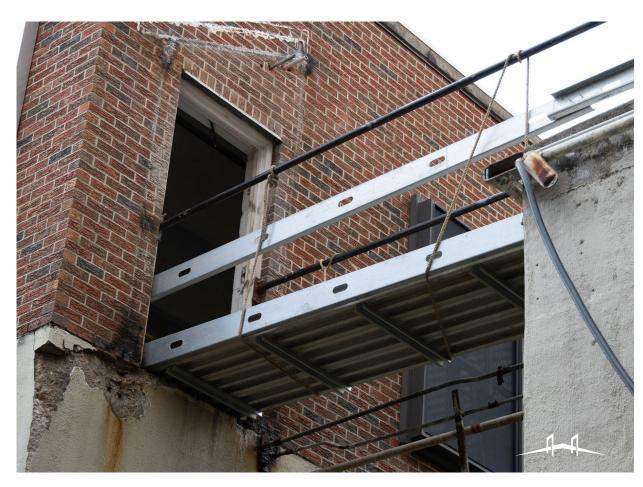

# St. Charles Parish

Parish President's Report

November 20, 2023

President Matthew Jewell



#### Lakewood at Heather closed Monday-Wednesday



#### West Bank Waterworks A Filter Improvements





## West Bank Waterworks Ida Repairs





### East Bank Waterworks C Filter Upgrades





### Veterans Day Luncheon





# Thanksgiving Baskets







### Monsanto Park Tree Completion





# Bean Bag Baseball



## West Bank Bridge Park Update



#### Senior Christmas Luncheon



### Toy & Gift Event





#### Saturday, December 16

Edward A. Dufresne Community Center 274 Judge Dufresne Pkwy, Luling



#### 9:00am - 1:00pm

#### Bring Your Santa Letter

Infant to 16 years.

Must be accompanied by parent or guardian.

Must show proof of residency.

Refreshments will be available while supplies last.

#### Presented by:















# St. Charles Parish

Parish President's Report

November 20, 2023

President Matthew Jewell