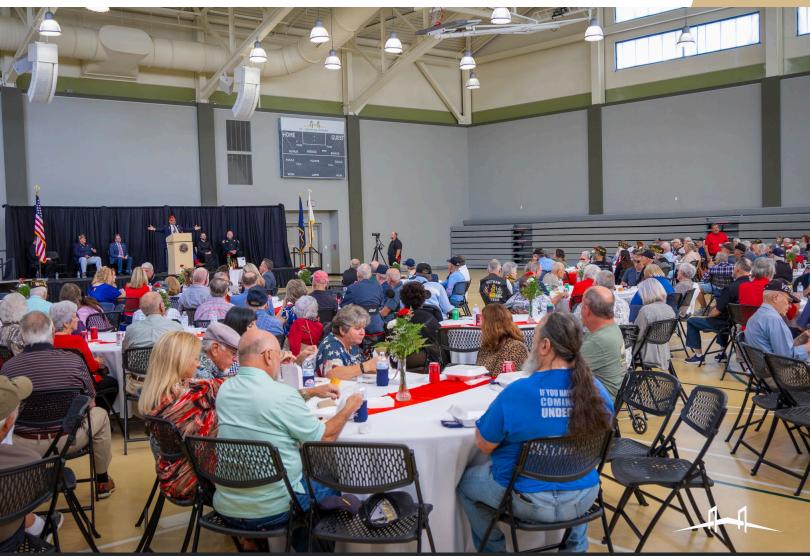

# St. Charles Parish

Parish President's Report

November 20, 2023

President Matthew Jewell



#### Lakewood at Heather closed Monday-Wednesday



#### West Bank Waterworks A Filter Improvements





## West Bank Waterworks Ida Repairs





### East Bank Waterworks C Filter Upgrades





### Veterans Day Luncheon





# Thanksgiving Baskets







### Monsanto Park Tree Completion





# Bean Bag Baseball



## West Bank Bridge Park Update



#### Senior Christmas Luncheon



### Toy & Gift Event





#### Saturday, December 16

Edward A. Dufresne Community Center 274 Judge Dufresne Pkwy, Luling



#### 9:00am - 1:00pm

#### Bring Your Santa Letter

Infant to 16 years.

Must be accompanied by parent or guardian.

Must show proof of residency.

Refreshments will be available while supplies last.

#### Presented by:















# St. Charles Parish

Parish President's Report

November 20, 2023

President Matthew Jewell