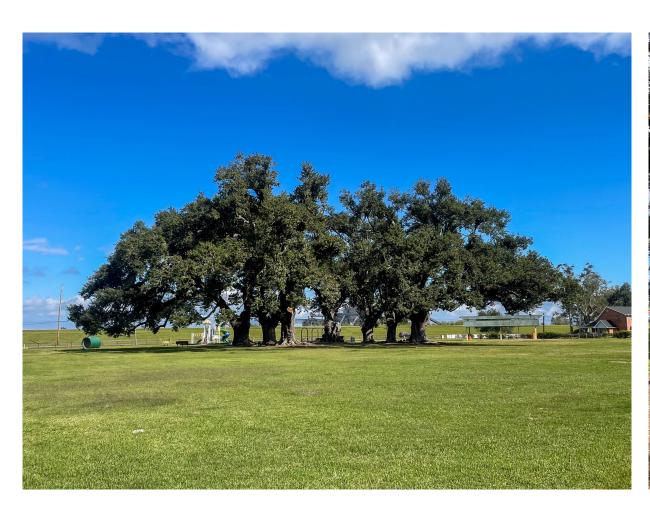

# St. Charles Parish

Parish President's Report

November 20, 2023

President Matthew Jewell



#### Lakewood at Heather closed Monday-Wednesday



#### West Bank Waterworks A Filter Improvements





## West Bank Waterworks Ida Repairs





### East Bank Waterworks C Filter Upgrades





### Veterans Day Luncheon





# Thanksgiving Baskets







### Monsanto Park Tree Completion





# Bean Bag Baseball



## West Bank Bridge Park Update



#### Senior Christmas Luncheon



### Toy & Gift Event





#### Saturday, December 16

Edward A. Dufresne Community Center 274 Judge Dufresne Pkwy, Luling



#### 9:00am - 1:00pm

#### Bring Your Santa Letter

Infant to 16 years.

Must be accompanied by parent or guardian.

Must show proof of residency.

Refreshments will be available while supplies last.

#### Presented by:















# St. Charles Parish

Parish President's Report

November 20, 2023

President Matthew Jewell