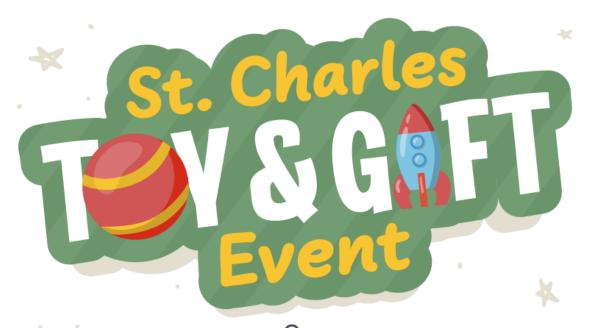

### Toy & Gift Event

#### Saturday, December 16

Edward A. Dufresne Community Center 274 Judge Dufresne Pkwy, Luling

#### 9:00am - 1:00pm

#### Bring Your Santa Letter

Infant to 16 years.

Must be accompanied by parent or guardian.

Must show proof of residency.

Refreshments will be available while supplies last.

#### Presented by: