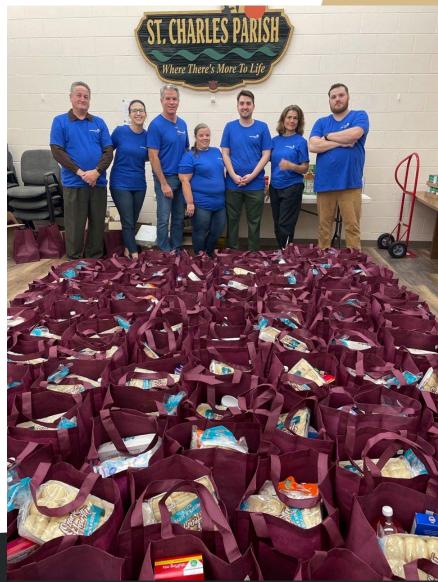

# St. Charles Parish

Parish President's Report

November 20, 2023

President Matthew Jewell



#### Lakewood at Heather closed Monday-Wednesday



#### West Bank Waterworks A Filter Improvements





## West Bank Waterworks Ida Repairs





### East Bank Waterworks C Filter Upgrades





### Veterans Day Luncheon





# Thanksgiving Baskets







### Monsanto Park Tree Completion





# Bean Bag Baseball



## West Bank Bridge Park Update



#### Senior Christmas Luncheon



### Toy & Gift Event





#### Saturday, December 16

Edward A. Dufresne Community Center 274 Judge Dufresne Pkwy, Luling



#### 9:00am - 1:00pm

#### Bring Your Santa Letter

Infant to 16 years.

Must be accompanied by parent or guardian.

Must show proof of residency.

Refreshments will be available while supplies last.

#### Presented by:















# St. Charles Parish

Parish President's Report

November 20, 2023

President Matthew Jewell