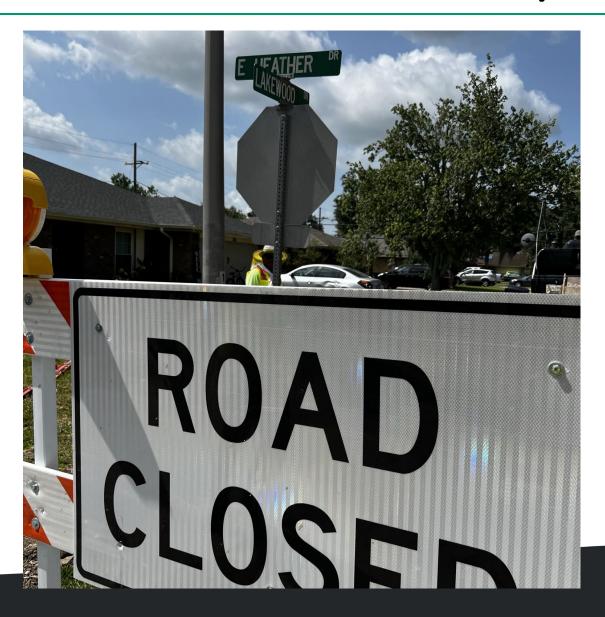

# St. Charles Parish

Parish President's Report

November 20, 2023

President Matthew Jewell



#### Lakewood at Heather closed Monday-Wednesday



#### West Bank Waterworks A Filter Improvements





## West Bank Waterworks Ida Repairs





### East Bank Waterworks C Filter Upgrades





### Veterans Day Luncheon





# Thanksgiving Baskets







### Monsanto Park Tree Completion





# Bean Bag Baseball



## West Bank Bridge Park Update



#### Senior Christmas Luncheon



### Toy & Gift Event





#### Saturday, December 16

Edward A. Dufresne Community Center 274 Judge Dufresne Pkwy, Luling



#### 9:00am - 1:00pm

#### Bring Your Santa Letter

Infant to 16 years.

Must be accompanied by parent or guardian.

Must show proof of residency.

Refreshments will be available while supplies last.

#### Presented by:















# St. Charles Parish

Parish President's Report

November 20, 2023

President Matthew Jewell