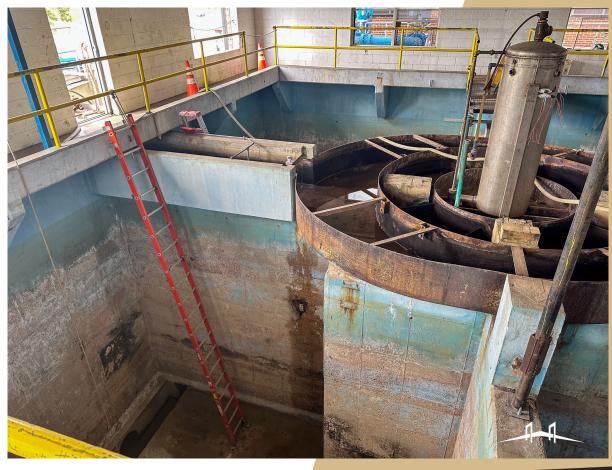

# St. Charles Parish

Parish President's Report

November 20, 2023

President Matthew Jewell



#### Lakewood at Heather closed Monday-Wednesday



#### West Bank Waterworks A Filter Improvements





## West Bank Waterworks Ida Repairs





### East Bank Waterworks C Filter Upgrades





### Veterans Day Luncheon





# Thanksgiving Baskets







### Monsanto Park Tree Completion





# Bean Bag Baseball



## West Bank Bridge Park Update



#### Senior Christmas Luncheon



### Toy & Gift Event





#### Saturday, December 16

Edward A. Dufresne Community Center 274 Judge Dufresne Pkwy, Luling



#### 9:00am - 1:00pm

#### Bring Your Santa Letter

Infant to 16 years.

Must be accompanied by parent or guardian.

Must show proof of residency.

Refreshments will be available while supplies last.

#### Presented by:















# St. Charles Parish

Parish President's Report

November 20, 2023

President Matthew Jewell