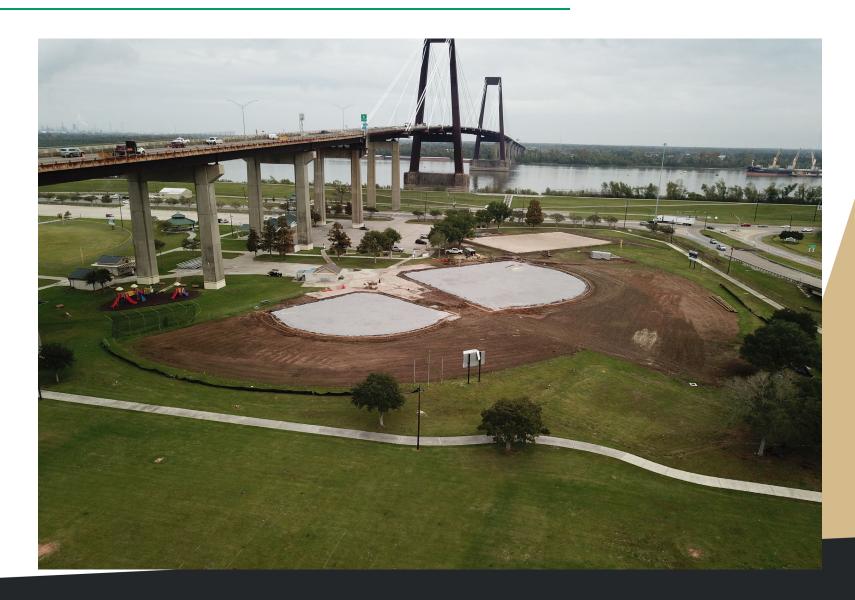

# St. Charles Parish

Parish President's Report

November 20, 2023

President Matthew Jewell



#### Lakewood at Heather closed Monday-Wednesday



#### West Bank Waterworks A Filter Improvements





## West Bank Waterworks Ida Repairs





### East Bank Waterworks C Filter Upgrades





### Veterans Day Luncheon





# Thanksgiving Baskets







### Monsanto Park Tree Completion





# Bean Bag Baseball



## West Bank Bridge Park Update



#### Senior Christmas Luncheon



### Toy & Gift Event





#### Saturday, December 16

Edward A. Dufresne Community Center 274 Judge Dufresne Pkwy, Luling



#### 9:00am - 1:00pm

#### Bring Your Santa Letter

Infant to 16 years.

Must be accompanied by parent or guardian.

Must show proof of residency.

Refreshments will be available while supplies last.

#### Presented by:















# St. Charles Parish

Parish President's Report

November 20, 2023

President Matthew Jewell