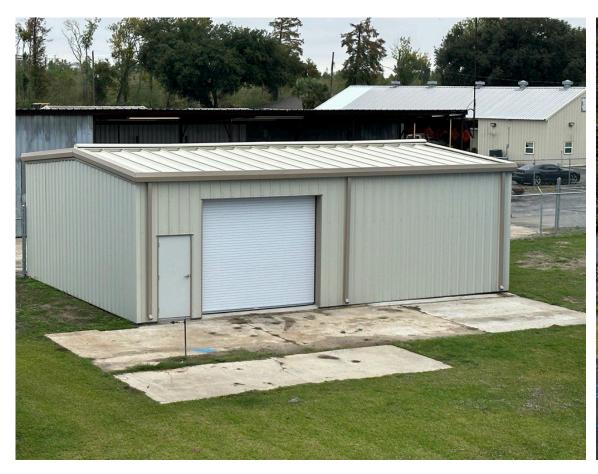

# St. Charles Parish

Parish President's Report

November 20, 2023

President Matthew Jewell



#### Lakewood at Heather closed Monday-Wednesday



#### West Bank Waterworks A Filter Improvements





## West Bank Waterworks Ida Repairs





### East Bank Waterworks C Filter Upgrades





### Veterans Day Luncheon





# Thanksgiving Baskets







### Monsanto Park Tree Completion





# Bean Bag Baseball



## West Bank Bridge Park Update



#### Senior Christmas Luncheon



### Toy & Gift Event





#### Saturday, December 16

Edward A. Dufresne Community Center 274 Judge Dufresne Pkwy, Luling



#### 9:00am - 1:00pm

#### Bring Your Santa Letter

Infant to 16 years.

Must be accompanied by parent or guardian.

Must show proof of residency.

Refreshments will be available while supplies last.

#### Presented by:















# St. Charles Parish

Parish President's Report

November 20, 2023

President Matthew Jewell