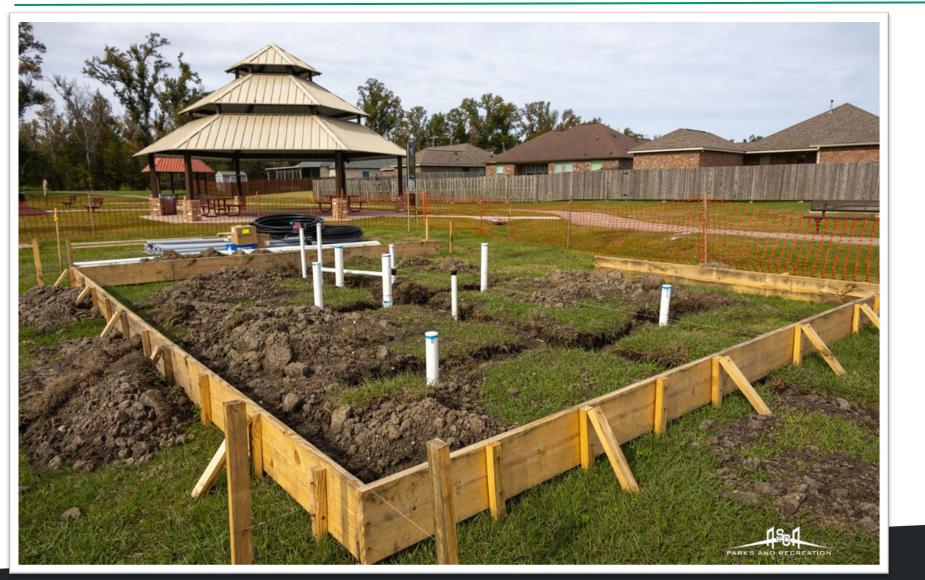

# 2023 Accomplishments

- Veterans Memorial Plaza Ribbon Cutting
- IMTT Park Updates
  - Pavilions, sidewalks, bollards, bathrooms, batting cages
- Monsanto Park Fencing & Oaks
- Ashton Park Irrigation Installation
- Badalamenti Storage Facility
- Boutte Park Restroom Renovation
- Des Allemands Park Renovation
- Lagattuta Fence Installation