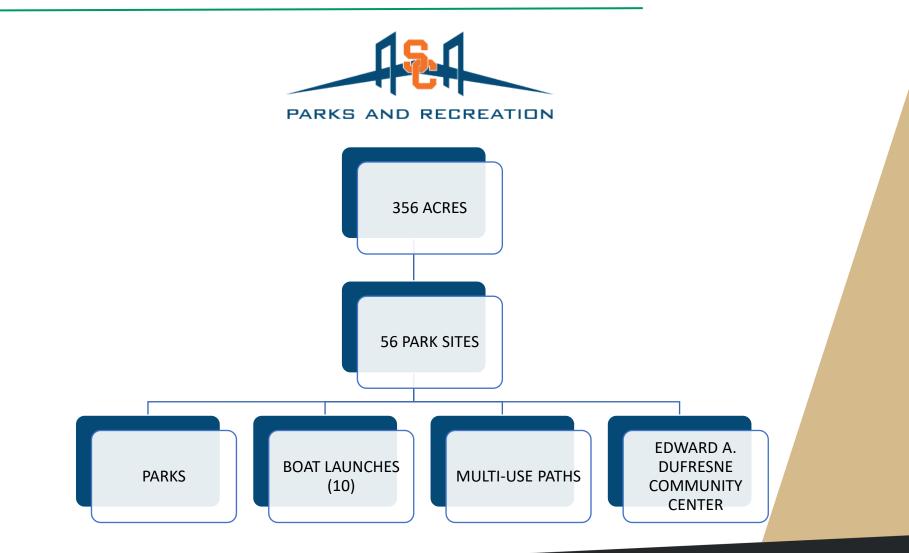

# St. Charles Parish

Parks and Recreation Report

March 4, 2024

Director Duane Foret



#### Mission

The mission of the St. Charles Parish Department of Parks and Recreation is to provide quality recreation programs, activities, parks and facilities that allow all residents to enhance their quality of life.





# Funding

- The Department of Parks and Recreation is supported by a 2.90 mill property tax levy and supplemental funds from the general funds budget.
- Recreation Construction Fund
  - Residential developments currently donate 5% of site area for parks or pay an in-lieu fee.



#### Park Structure



#### **Program Overview**



# 2023 Accomplishments

- Veterans Memorial Plaza Ribbon Cutting
- IMTT Park Updates
  - Pavilions, sidewalks, bollards, bathrooms, batting cages
- Monsanto Park Fencing & Oaks
- Ashton Park Irrigation Installation
- Badalamenti Storage Facility
- Boutte Park Restroom Renovation
- Des Allemands Park Renovation
- Lagattuta Fence Installation



# 2023 Ongoing Projects

West Bank Bridge Park Phase I Improvements



### 2023 Ongoing Projects

West Bank Spray Park



#### 2023 Ongoing Projects

Rathborne Park Restroom Facility



#### 2024 Projects

- Bethune Park
- Des Allemands Boat Launch
- East Bank Bridge Park Improvements



PLAN ON BREAKING GROUND & PTHE START OF 2024

#### Edward A. Dufresne Community Center



Our mission is to create a positive leisure,