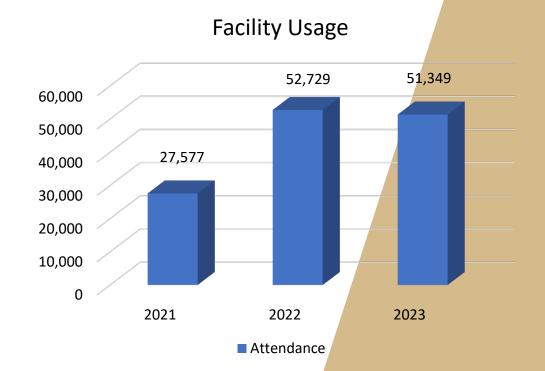

# Facility Usage Breakdown

EDWARD A. DUFRESNE COMMUNITY CENTER

#### **OVERALL BREAKDOWN**

- 2023 Total Number of Patrons: 51,349
- Total Number of Events: 356
- Government Events: 325
- Private Events: 29
- School Board Functions: 1
- Sheriff Events: 1
- Rental Total: \$77,469.13
- Food and Beverage/ Concessions: \$16,462.18
- Gross Revenue: \$93,931.31