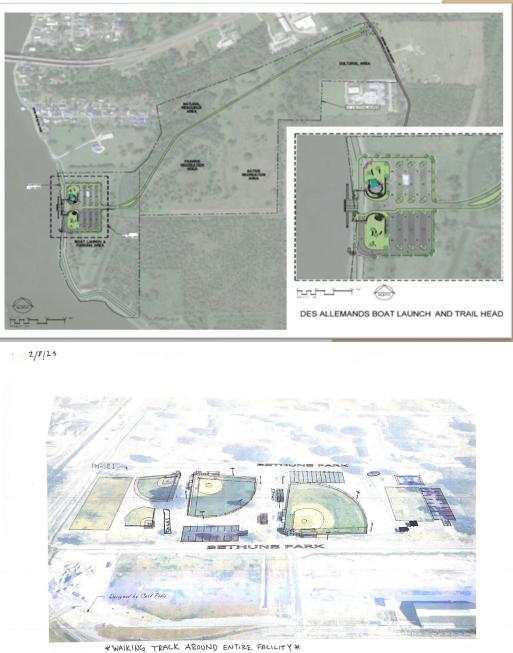

#### 2024 Projects

- Bethune Park
- Des Allemands Boat Launch
- East Bank Bridge Park Improvements

PLAN ON BREAKING GROUND & PTHE START OF 2024