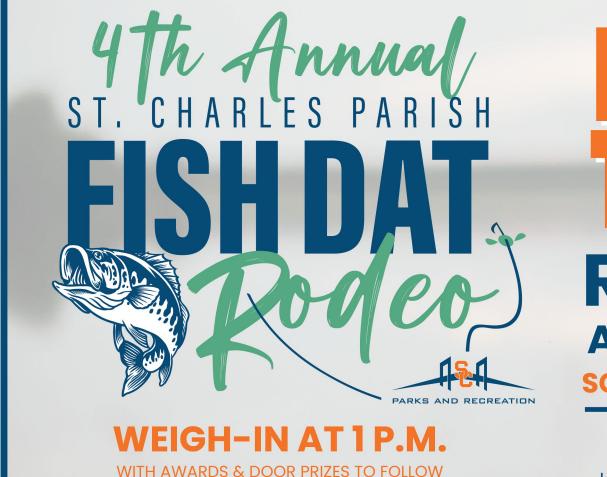

#### 2024 Fish Dat Rodeo

(WINNERS MUST BE PRESENT TO RECEIVE AWARDS AND PRIZES)

# 1814 1814 REGISTER APRIL 17 - MAY 17

**SCPPARKSANDREC.COM** 

#### **RODEO HEADQUARTERS:**

BONNET CARRE' SPILLWAY LOWER GUIDE LEVEE BOAT LAUNCH

\*Unless Spillway is open for flood control.