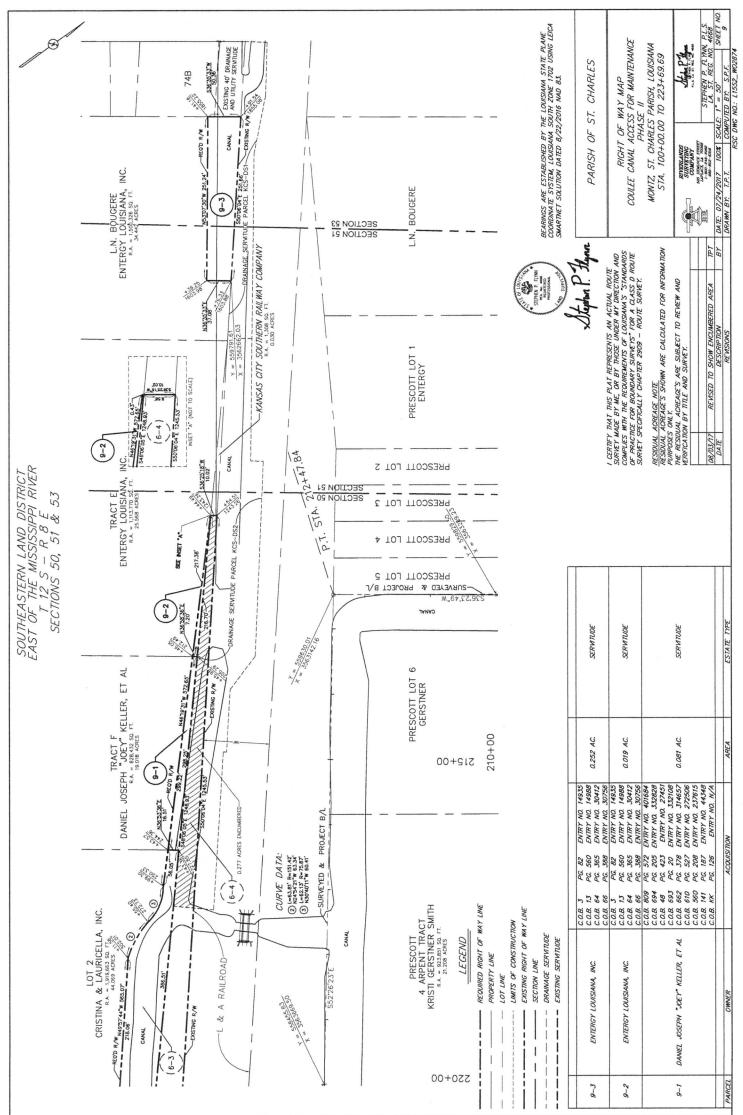

## Parcel 9-2

THAT PORTION of the Coulee Canal Project Access for Maintenance, Phase II in Section 50, Township 12 South – Range 8 East, Town of MONTZ, St. Charles Parish, Louisiana, being the property of Entergy Louisiana, LLC and is more fully described as follows:

From a point on the centerline of Coulee Canal Access for Maintenance, Phase II, at Station 213+45.98 proceed S37°33'37"W a distance of 205.29 feet to the point of beginning,

thence proceed S36°58'36"W a distance of 7.20 feet to a point and corner;

thence proceed N46°19'31"W a distance of 217.38 feet to a point and corner;

thence proceed N36°25'18"E a distance of 0.43 feet to a point and corner;

thence proceed S48°06'05"E a distance of 216.70 feet to the point of beginning.

The above described portion of ground contains 823.50 square feet or 0.019 acres. All in accordance with sheet #9 of the Right of Way Map of Coulee Canal Project Access for Maintenance, Phase II by registered land surveyor Stephen P. Flynn, P.L.S. of Riverlands Surveying Co., LLC, dated July 24, 2017.

#### Parcel 9-3

1 x 3 x 3 x

THAT PORTION of the Coulee Canal Project Access for Maintenance, Phase II in Sections 51 & 53, Township 12 South – Range 8 East, Town of MONTZ, St. Charles Parish, Louisiana, being the property of Entergy Louisiana, LLC and is more fully described as follows:

From a point on the centerline of Coulee Canal Access for Maintenance, Phase II, at Station 174+76.33, proceed N53°33'54"W a distance of 1603.88 feet to the point of beginning,

thence proceed S36°35'33"W a distance of 37.08 feet to a point and corner; thence proceed N53°07'30"W a distance of 251.24 feet to a point and corner; thence proceed N36°35'33"E a distance of 50.36 feet to a point and corner; thence proceed S50°06'04"E a distance of 251.66 feet to the point of beginning.

The above described portion of ground contains 10,984.70 square feet or 0.252 acres. All in accordance with sheet #9 of the Right of Way Map of Coulee Canal Project Access for Maintenance, Phase II by registered land surveyor Stephen P. Flynn, P.L.S. of Riverlands Surveying Co., LLC, dated July 24, 2017.