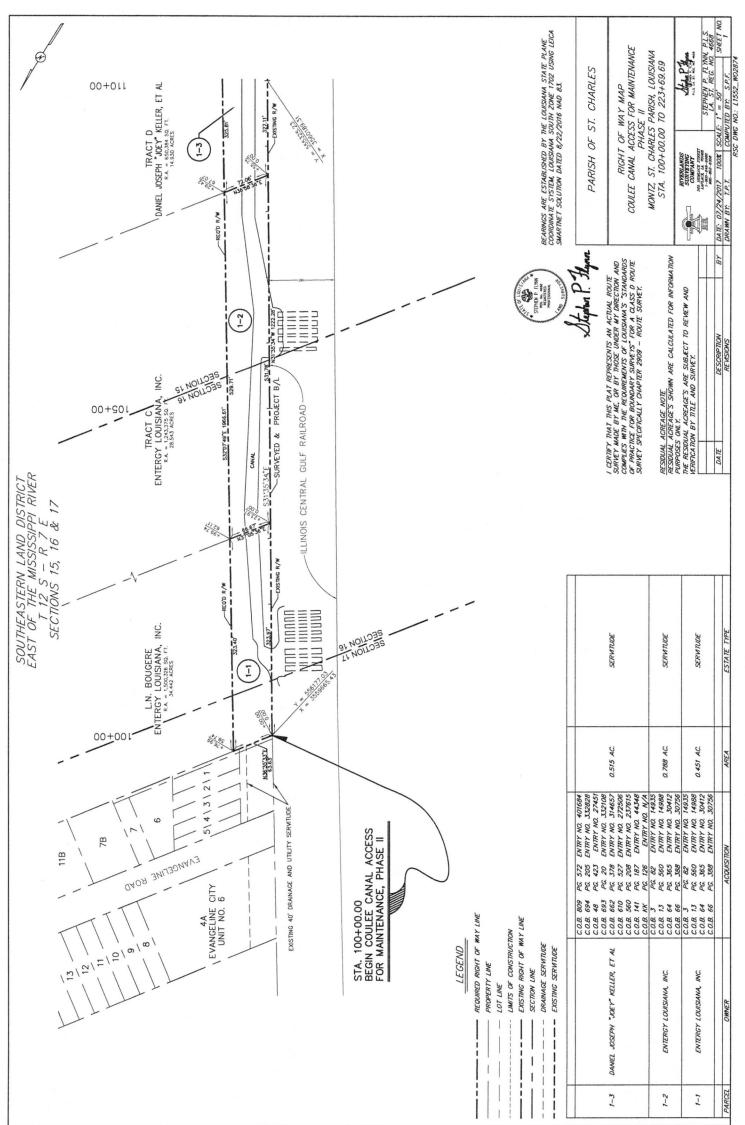

## Parcel 1-1

THAT PORTION of the Coulee Canal Project Access for Maintenance, Phase II in Sections 16 & 17, Township 12 South – Range 7 East, Town of MONTZ, St. Charles Parish, Louisiana, being the property of Entergy Louisiana, LLC and is more fully described as follows:

From a point on the centerline of Coulee Canal Access for Maintenance, Phase II, at Station 100+00.00, which is the point of beginning,

Proceed N36°35'33"E a distance of 63.63 feet to a point and corner;

\$ 5.5 \$ 5.5 \$ 5.5

thence proceed S32°07'49"E a distance of 323.40 feet to a point and corner;

thence proceed S37°05'36"W a distance of 66.67 feet to a point and corner;

thence proceed N31°35'34"W a distance of 323.97 feet to the point of beginning.

The above described portion of ground contains 19,647.40 square feet or 0.451 acres. All in accordance with sheet #1 of the Right of Way Map of Coulee Canal Project Access for Maintenance, Phase II by registered land surveyor Stephen P. Flynn, P.L.S. of Riverlands Surveying Co., LLC, dated July 24, 2017.

## Parcel 1-2

THAT PORTION of the Coulee Canal Project Access for Maintenance, Phase II in Sections 15 & 16, Township 12 South – Range 7 East, Town of MONTZ, St. Charles Parish, Louisiana, being the property of Entergy Louisiana, LLC and is more fully described as follows:

From a point on the centerline of Coulee Canal Access for Maintenance, Phase II, at Station 103+23.97, which is the point of beginning,

Proceed N37°05'36"E a distance of 66.67 feet to a point and corner;

thence proceed S32°07'49"E a distance of 529.71 feet to a point and corner;

thence proceed S36°58'36"W a distance of 72.06 feet to a point and corner;

thence proceed N31°35'34"W a distance of 531.78 feet to the point of beginning.

The above described portion of ground contains 34,342.50 square feet or 0.788 acres. All in accordance with sheet #1 of the Right of Way Map of Coulee Canal Project Access for Maintenance, Phase II by registered land surveyor Stephen P. Flynn, P.L.S. of Riverlands Surveying Co., LLC, dated July 24, 2017.