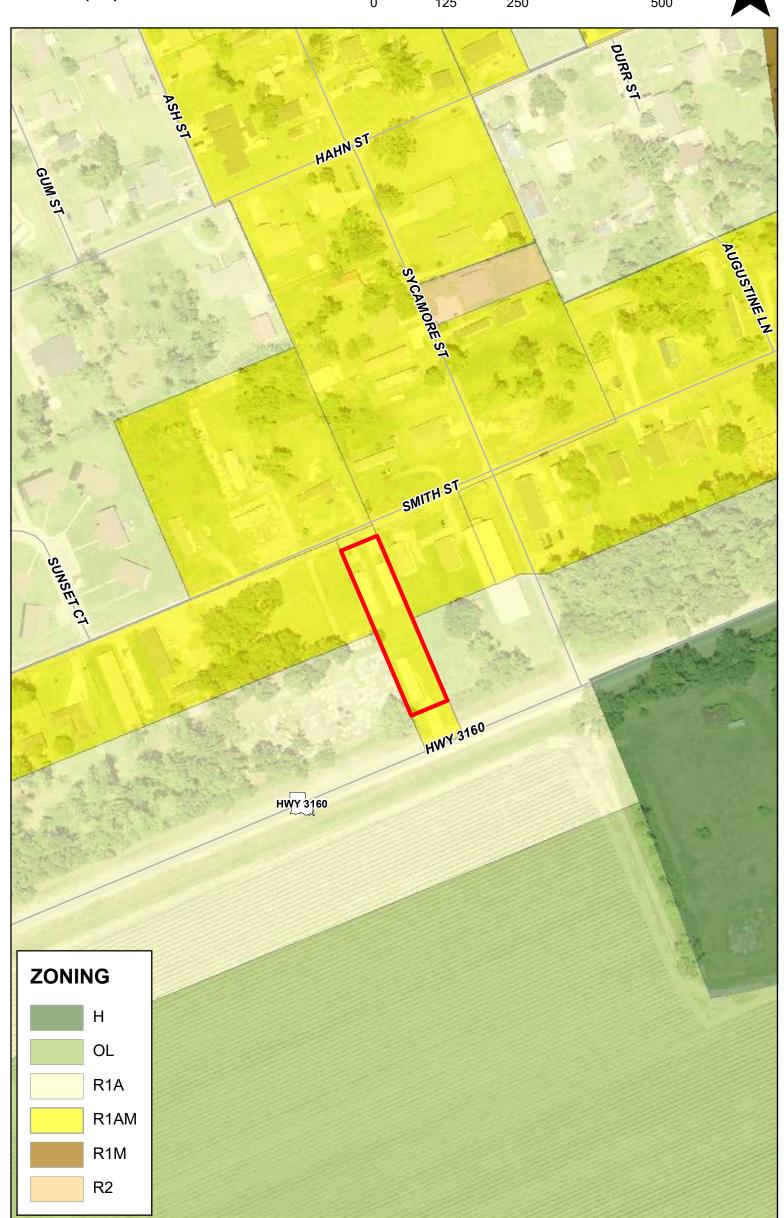

Council

29 2024-0087 An ordinance to amend the St. Charles Parish Zoning Ordinance of

1981, to change the zoning classification from R-1A(M) to R-3 on Lots D-1 and D-2, Square 14, 315-317 Smith Street and 212 Highway 3160,

Hahnville as requested by Troy A. Bailey.

**Sponsors:** Mr. Jewell and Department of Planning & Zoning

Attachments: 2024-0087 RECOMMENDATIONS AT A GLANCE

2024-0087 Minutes

2024-0087 Staff Report

2024-0087 RPlat (D-1, D-2)

2024-0087 AERIAL

2024-0087 ZONING

2024-0087 FLUM

2024-0087 Application1

#### Legislative History

12/22/23 Department of Planning & Received/Assigned PH

Zoning

2/1/24 Department of Planning & Recommended Denial to the Planning

Zoning Commission

2/1/24 Planning Commission Recommended Approval to the Parish

Council

43 2024-0088 An ordinance to amend the St. Charles Parish Zoning Ordinance of

1981, to change the zoning classification from O-L to R-1M and M-1 on

Lot 19, Pecan Grove Plantation Subdivision, 12320 River Road, Destrehan as requested by Anna Nelson for DNA Real Estate, LLC.