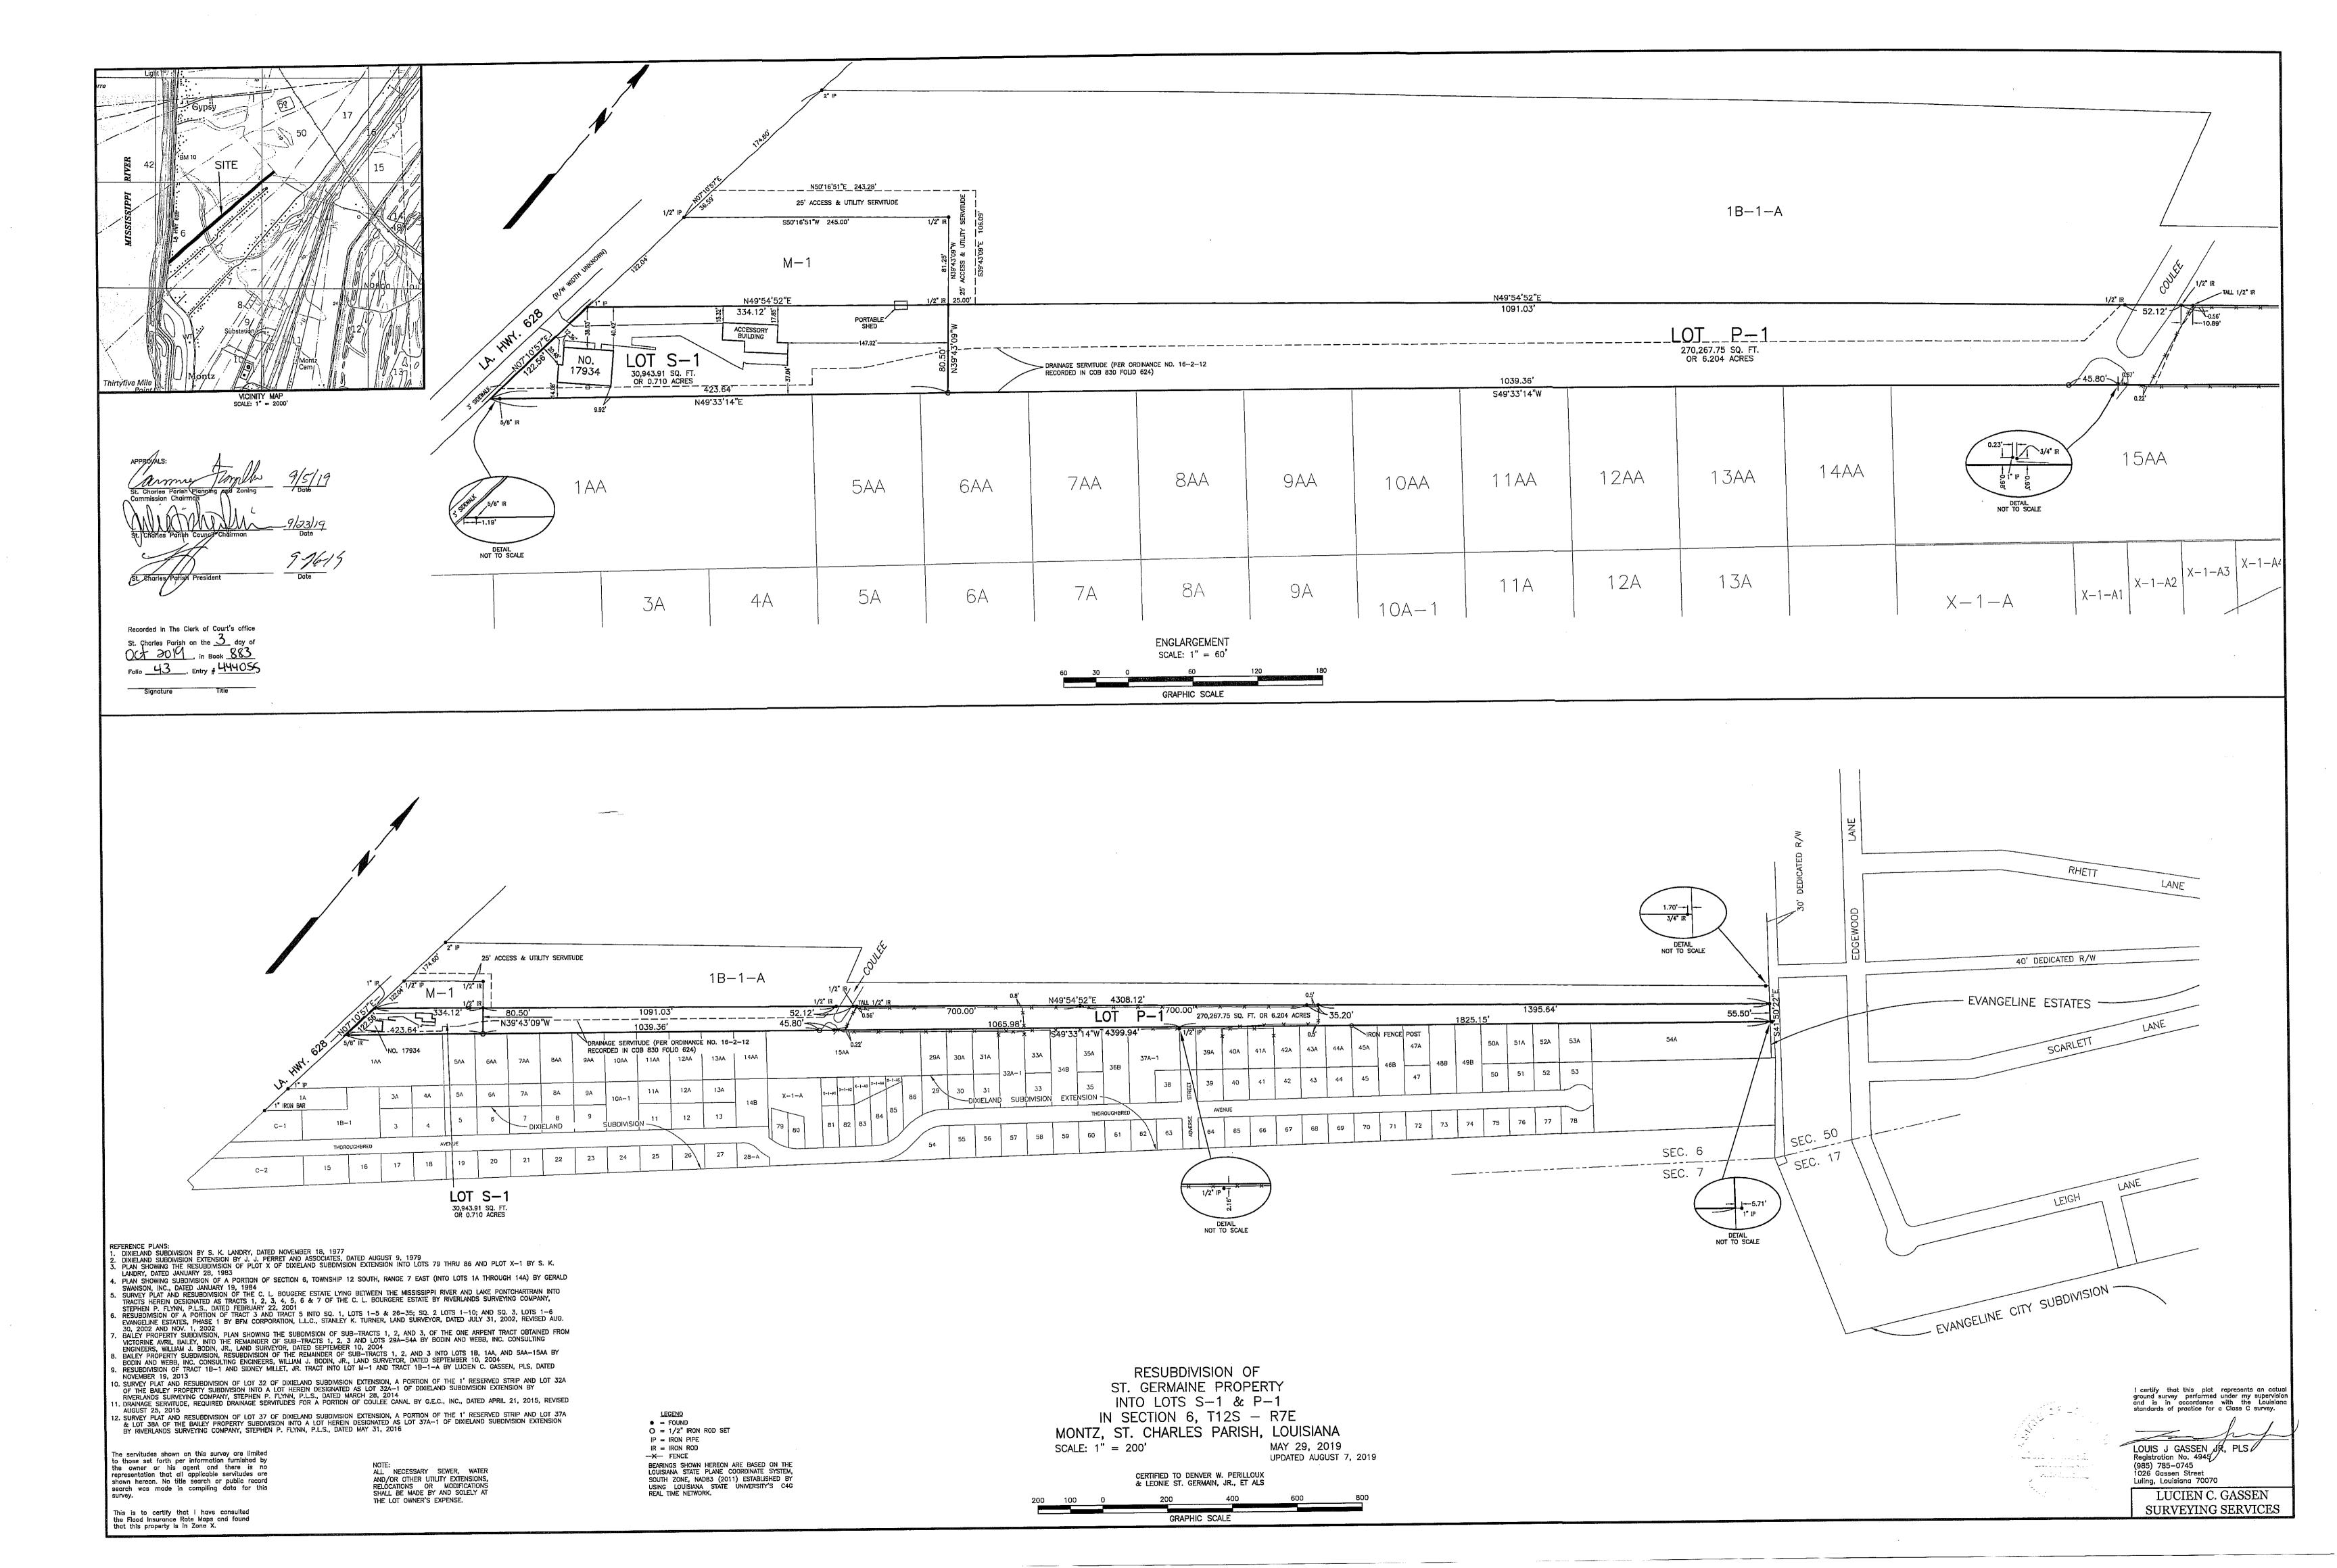

Council

60 2024-0089 An Ordinance to amend the St. Charles Parish Zoning Ordinance of

1981 to change the zoning classification from O-L and R-1A(M) to R-1A on Lots P-1, 1B-1-A, 1A-1, and those properties designated as the Roussel Tract and Lot 3605A, approximately 42.5 acres between Dixieland and Country Cottage Subdivisions, 17956 and 17962 River Road, Montz as requested by Denver Perilloux, Terry & Dana Perilloux, Robert Oubre, and Chris M. Trepagnier for OT Properties, LLC & Three

4 Three, LLC.

Sponsors: Mr. Jewell and Department of Planning & Zoning

Attachments: 2024-0089 RECOMMENDATIONS AT A GLANCE

2024-0089 Minutes

2024-0089 Staff Report

2024-0089 AERIAL

2024-0089 ZONING

2024-0089 FLUM

2024-0089 Submitted Photos

2024-0089 Denver Perilloux Application 1

2024-0089 Denver RPlat

2024-0089 OT Properties, LLC Application1

2024-0089 Oubre RPlat

2024-0089 Perilloux RPlat

2024-0089 Robert Oubre Application1

2024-0089 Survey

2024-0089 Terry & Dana Perilloux Application 1

2024-0089 Three 4 Three LLC Application1

#### Legislative History

| 1/3/24 | Department of Planning & Zoning | Received/Assigned PH                            |
|--------|---------------------------------|-------------------------------------------------|
| 2/1/24 | Department of Planning & Zoning | Recommended Approval to the Planning Commission |
| 2/1/24 | Planning Commission             | Recommended Approval to the Parish Council      |
| 2/9/24 | Parish President                | Introduced                                      |