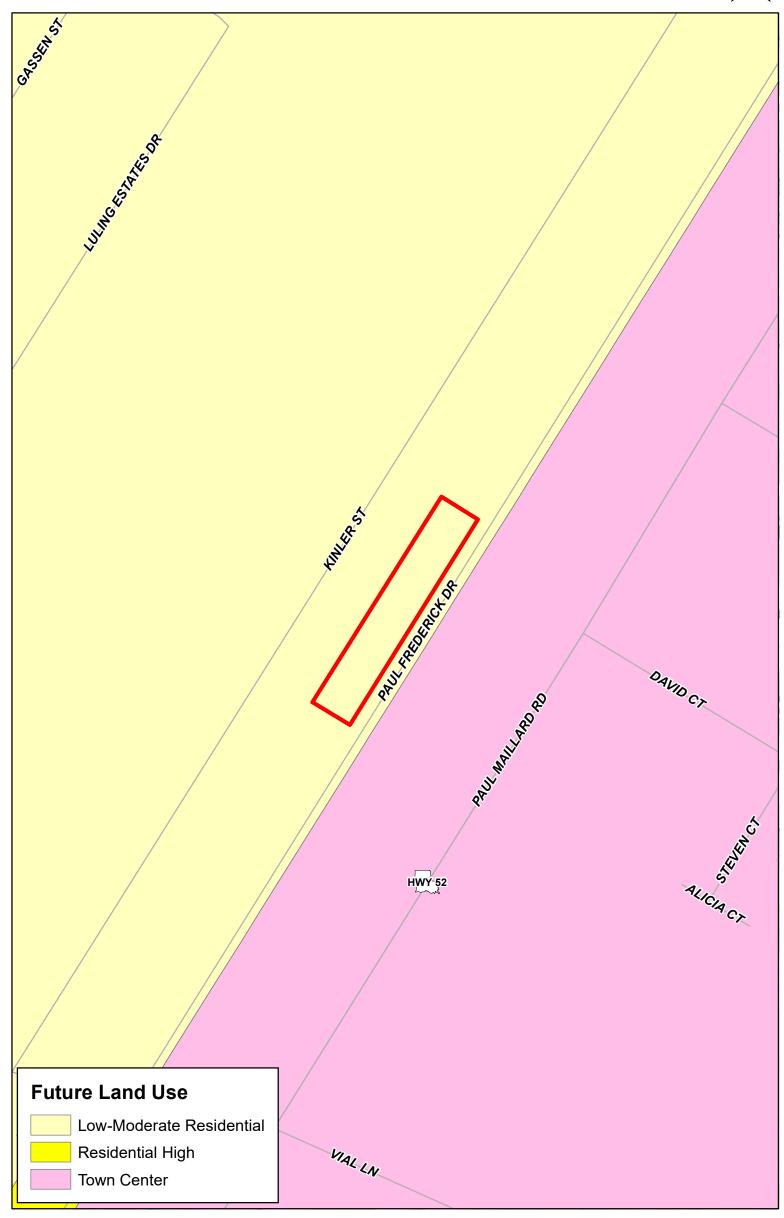

## **RECOMMENDATIONS AT A GLANCE**

2024-2-R requested by Alvin Gordon, III for a change of zoning from R-1A(M) to R-2 on Lots 47, 48, 49, 50, 51, and 52, Oak Ridge Park Subdivision, 1014-1028 Paul Frederick Drive, Luling. Council District 1.

**Planning Department Recommendation:** 

Approval.

**Planning Commission Recommendation:** 

Approval.

2024-2-R requested by Alvin Gordon, III for a change of zoning from R-1A(M) to R-2 on Lots 47, 48, 49, 50, 51, and 52, Oak Ridge Park Subdivision, 1014-1028 Paul Frederick Drive, Luling. Council District 1.

**Mr. Welker** - The proposed rezoning conforms to the land development pattern established by the St. Charles Parish Comprehensive Plan Future Land Use Map and does not create a spot zoning that is incompatible with the surrounding neighborhood.

The subject site is within an area designated Low-to-Moderate Residential, which primarily anticipates development of those residential uses typically permitted in the R-1A, R-1B, and R-1A(M) zoning districts. However, the designation does consider alternative housing types with a moderately higher density that are not typically permitted, or permitted by right, in those districts. This includes duplexes, patio/zero-lot line homes, townhomes, and accessory units. The R-2 zoning district is not explicitly recommended under the Low-to-Moderate Residential designation, but duplexes are considered in the description as an appropriate residential development type. Since duplexes are permitted by right starting in the R-2 district, it is appropriate to consider it in conformance with the Low-to-Moderate Residential designation and the Comprehensive Plan Future Land Use Map. There is no R-2 zoning in the area, and while consisting of six lots the site is still less than an acre, so it is appropriate to consider this a spot zone affecting a small area. But conformance with the comprehensive plan takes precedence over being a spot zone as part of the Department's analysis. The request meets the first guideline.

#### Location

Lots 47, 48, 49, 50, 51, and 52, Square D, Oak Ridge Park; Lots 47, 48, and 52 are addressed as 1014, 1018, and 1028 Paul Frederick Street, Luling

- Size: approximately 31,710 sq. ft. (0.72 acres)
- Current Use: undeveloped

#### Surrounding Zoning

R-1A(M) zoning is located to the Paul Frederick, Brooklyn, and Hackberry Street sides; R-1A zoning is adjacent to the Kinler Street side.

#### Surrounding Uses

The site is in a developed residential area adjacent to the Paul Maillard Road corridor. Dwellings on Paul Frederick Street consist of both manufactured and site-built single family homes. Those adjacent to rear on Kinler Street are exclusively site-built single family homes.

## Future Land Use Recommendation

Low-to-Moderate Residential: Single-family detached dwellings; attached dwellings such as duplexes, patio/zero-lot line homes and townhomes; and accessory units. Neighborhood retail, services, offices and institutions are also permitted in appropriate locations such as along transportation corridors or at intersections (over six dwellings per acre).