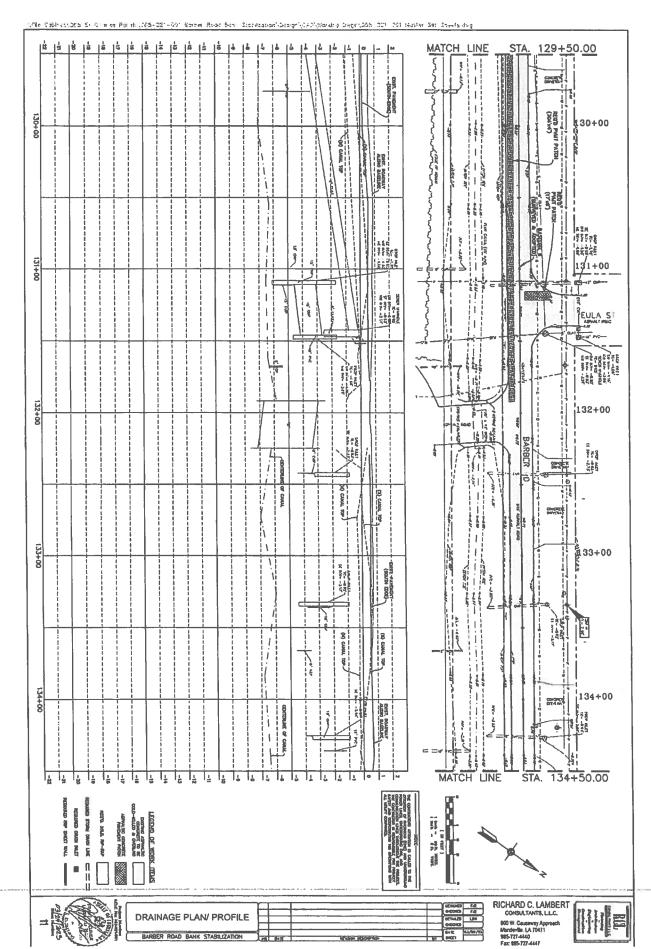

**101** 2024-0090 An ordinance approving and authorizing the execution of Change Order

No. One (1) for the Barber Road Bank Stabilization, (Project No.

P210702), to increase the contract amount by \$64,659.69 and increase

the contract time by 7 calendar days.

Sponsors: Mr. Jewell and Department of Public Works

Attachments: 2024-0090 DOC02 05 24