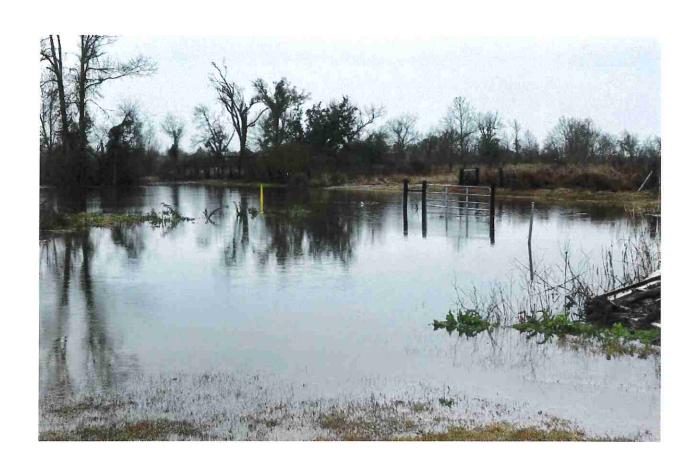

am sewer improvements may be necessary, there is no objection to the proposed zoning change. Any significant subdivision development resulting from this request would go through the Major Subdivision process. As part of this process, detailed plans are reviewed to ensure new water, sewer, and drainage infrastructure will be built to Parish standards, and any adverse impact to existing facilities identified and mitigated. **The request meets the third guideline.** 

## **DEPARTMENT RECOMMENDATION**

Approval, based on meeting all rezoning criteria.

This request will be forwarded with the Planning Commission's recommendation to the Parish Council for a second public hearing and final determination.







2024-1-R O-L & R-1A(M) to R-1A











2024-1-R

River Road



































Bailey





## St. Charles Parish Department of Planning & Zoning

14996 River Rd / P.O. Box 302 • HahnVille, LA 70057 Phone (985) 783-5060 • Fax (985) 783-6447 www.stcharlesparish-la.gov

|   | Permit/Case#: