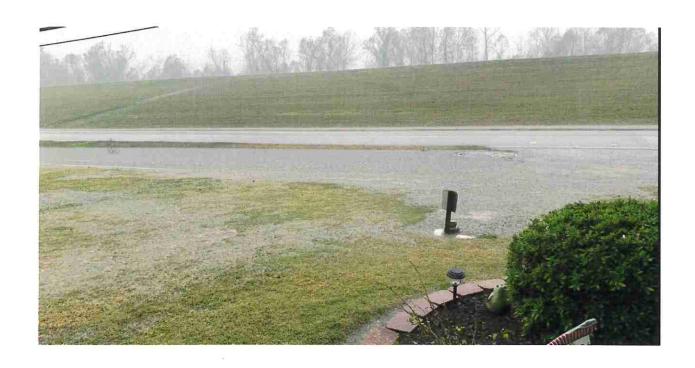

Sponsors: Mr. Jewell and Grants Office

Attachments: 2024-0073 FMA-PJ-06-LA-2022-013 Swift Current St. Charles Parish Non-Disas

175 2024-0074 A resolution approving and authorizing the execution of a Federally

Funded Agreement between the Governor's Office of Homeland Security and Emergency Preparedness and St. Charles Parish for funding in the amount of \$2,986,354.00 to elevate 16 residential flood prone structures to prevent further damages and reduce NFIP claims.