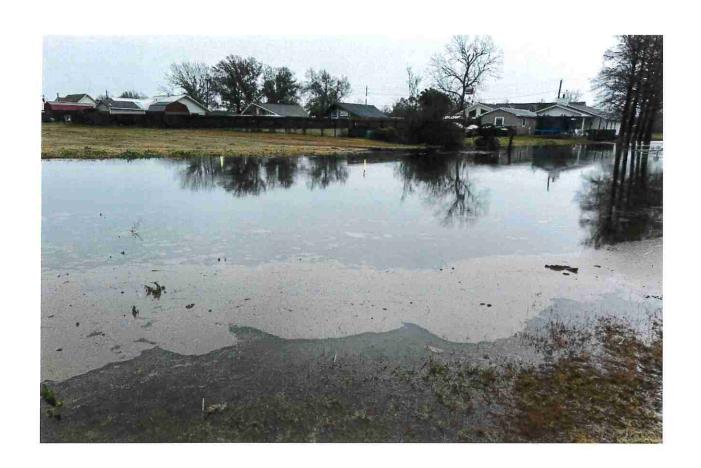

n-stream sewer improvements may be necessary, there is no objection to the proposed zoning change. Any significant subdivision development resulting from this request would go through the Major Subdivision process. As part of this process, detailed plans are reviewed to ensure new water, sewer, and drainage infrastructure will be built to Parish standards, and any adverse impact to existing facilities identified and mitigated. **The request meets the third guideline.** 

## **DEPARTMENT RECOMMENDATION**

Approval, based on meeting all rezoning criteria.

This request will be forwarded with the Planning Commission's recommendation to the Parish Council for a second public hearing and final determination.







2024-1-R O-L & R-1A(M) to R-1A











2024-1-R

River Road



































Bailey





## St. Charles Parish Department of Planning & Zoning

14996 River Rd / P.O. Box 302 • HahnVille, LA 70057 Phone (985) 783-5060 • Fax (985) 783-6447 www.stcharlesparish-la.gov

|   | Permit/Case#: