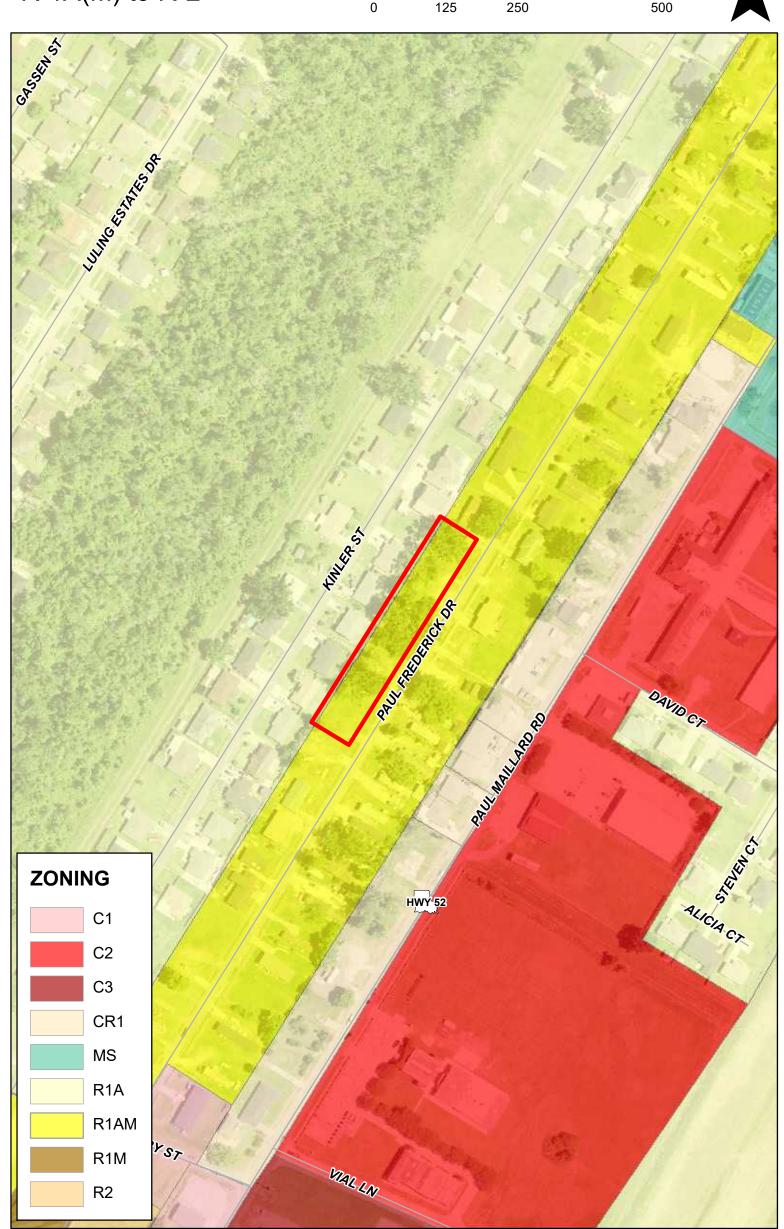

## **RECOMMENDATIONS AT A GLANCE**

2024-2-R requested by Alvin Gordon, III for a change of zoning from R-1A(M) to R-2 on Lots 47, 48, 49, 50, 51, and 52, Oak Ridge Park Subdivision, 1014-1028 Paul Frederick Drive, Luling. Council District 1.

#### Location

Lots 47, 48, 49, 50, 51, and 52, Square D, Oak Ridge Park; Lots 47, 48, and 52 are addressed as 1014, 1018, and 1028 Paul Frederick Street, Luling

- Size: approximately 31,710 sq. ft. (0.72 acres)
- Current Use: undeveloped

#### Surrounding Zoning

R-1A(M) zoning is located to the Paul Frederick, Brooklyn, and Hackberry Street sides; R-1A zoning is adjacent to the Kinler Street side.

#### Surrounding Uses

The site is in a developed residential area adjacent to the Paul Maillard Road corridor. Dwellings on Paul Frederick Street consist of both manufactured and site-built single family homes. Those adjacent to rear on Kinler Street are exclusively site-built single family homes.