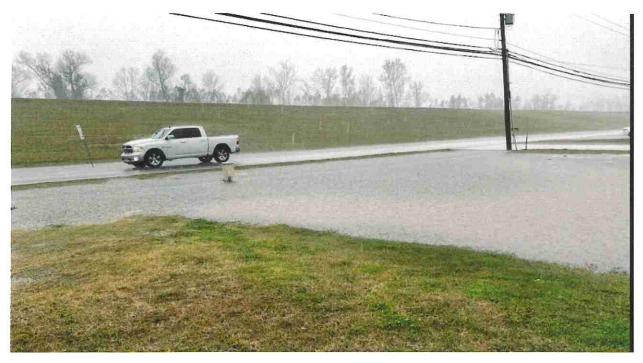

Sponsors: Mr. Jewell and Grants Office

Attachments: 2024-0073 FMA-PJ-06-LA-2022-013 Swift Current St. Charles Parish Non-Disas

175 2024-0074 A resolution approving and authorizing the execution of a Federally

Funded Agreement between the Governor's Office of Homeland Security and Emergency Preparedness and St. Charles Parish for funding in the amount of \$2,986,354.00 to elevate 16 residential flood prone structures to prevent further damages and reduce NFIP claims.