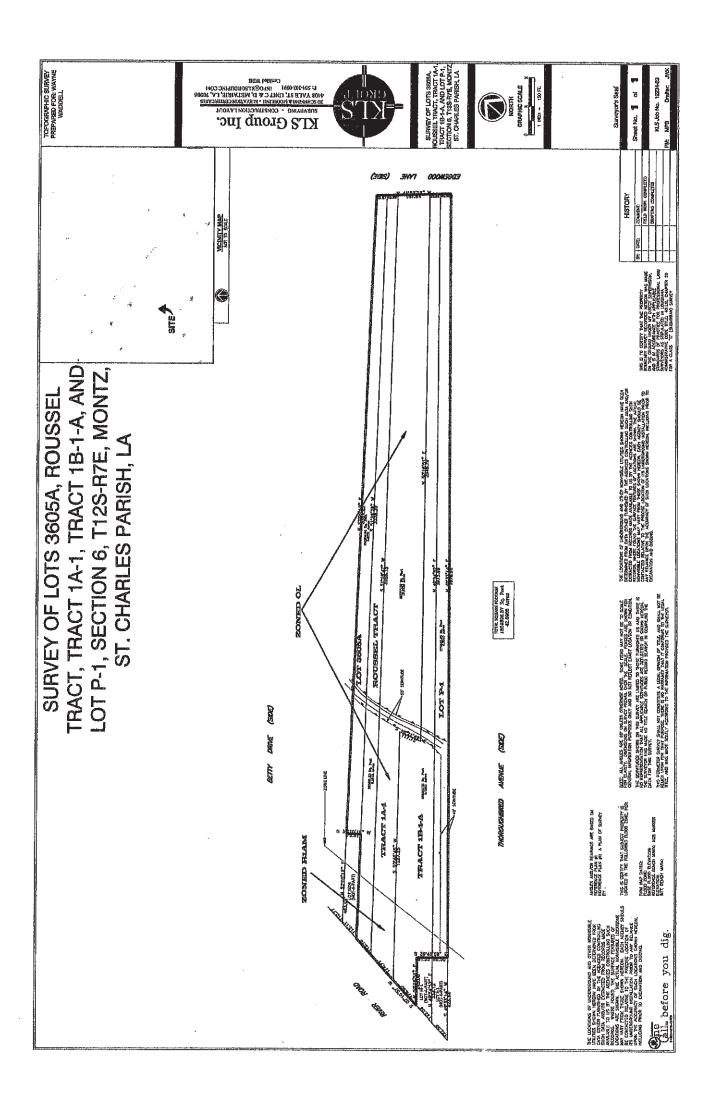

Council

60 2024-0089 An Ordinance to amend the St. Charles Parish Zoning Ordinance of

1981 to change the zoning classification from O-L and R-1A(M) to R-1A on Lots P-1, 1B-1-A, 1A-1, and those properties designated as the Roussel Tract and Lot 3605A, approximately 42.5 acres between Dixieland and Country Cottage Subdivisions, 17956 and 17962 River Road, Montz as requested by Denver Perilloux, Terry & Dana Perilloux, Robert Oubre, and Chris M. Trepagnier for OT Properties, LLC & Three

4 Three, LLC.

Sponsors: Mr. Jewell and Department of Planning & Zoning

Attachments: 2024-0089 RECOMMENDATIONS AT A GLANCE

2024-0089 Minutes

2024-0089 Staff Report

2024-0089 AERIAL

2024-0089 ZONING

2024-0089 FLUM

2024-0089 Submitted Photos

2024-0089 Denver Perilloux Application 1

2024-0089 Denver RPlat

2024-0089 OT Properties, LLC Application1

2024-0089 Oubre RPlat

2024-0089 Perilloux RPlat

2024-0089 Robert Oubre Application1

2024-0089 Survey

2024-0089 Terry & Dana Perilloux Application 1

2024-0089 Three 4 Three LLC Application1

#### Legislative History

| 1/3/24 | Department of Planning & Zoning | Received/Assigned PH                            |
|--------|---------------------------------|-------------------------------------------------|
| 2/1/24 | Department of Planning & Zoning | Recommended Approval to the Planning Commission |
| 2/1/24 | Planning Commission             | Recommended Approval to the Parish Council      |
| 2/9/24 | Parish President                | Introduced                                      |