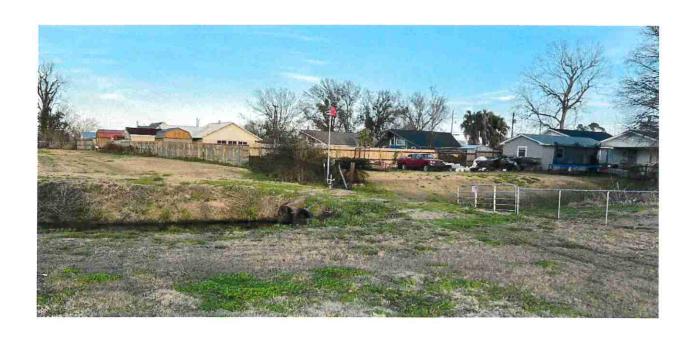

#### Location

Lots 47, 48, 49, 50, 51, and 52, Square D, Oak Ridge Park; Lots 47, 48, and 52 are addressed as 1014, 1018, and 1028 Paul Frederick Street, Luling

- Size: approximately 31,710 sq. ft. (0.72 acres)
- Current Use: undeveloped

#### Surrounding Zoning

R-1A(M) zoning is located to the Paul Frederick, Brooklyn, and Hackberry Street sides; R-1A zoning is adjacent to the Kinler Street side.

#### Surrounding Uses

The site is in a developed residential area adjacent to the Paul Maillard Road corridor. Dwellings on Paul Frederick Street consist of both manufactured and site-built single family homes. Those adjacent to rear on Kinler Street are exclusively site-built single family homes.