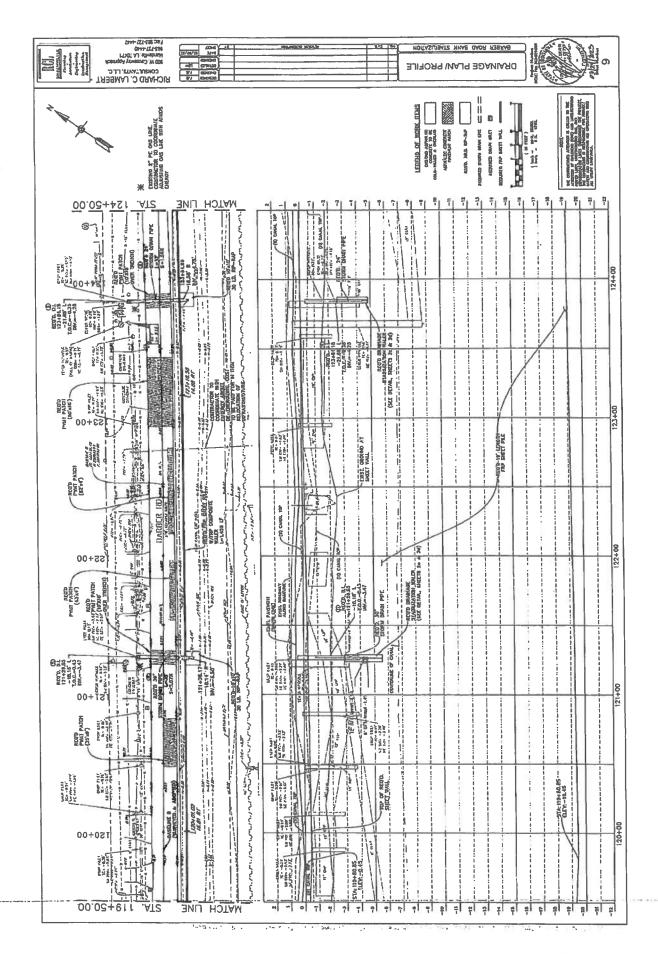

GENERAL NOTES
THE LOCATIONS OF UNDERGROUND AND OTHER NONVISIBLE UTILITIES SHOWN HEREON HAVE BEEN DETERMINED FROM DATA EITHER FURNISHED BY THE AGENCIES CONTROLLING SUCH DATA AND/OR EXTRACTED FROM RECORDS MADE AVAILABLE TO US BY THE AGENCIES CONTROLLING SUCH RECORDS. WHERE FOUND, THE SURFACE FEATURES OF LOCATIONS ARE SHOWN. THE ACTUAL NONVISIBLE LOCATIONS MAY VARY FROM THOSE SHOWN HEREON, EACH AGENCY SHOULD BE CONTACTED RELATIVE TO THE PRECISE LOCATION OF ITS UNDERGROUND INSTALLATION PRIOR TO ANY RELIANCE UPON THE ACCURACY OF SUCH LOCATIONS SHOWN HEREON, INCLUDING PRIOR TO EXCAVATION AND

GRID NORTH NORTH REFERENCED TO LOUISIANA STATE PLANE COORDINATE SYSTEM, SOUTH ZONE, NAD 83.

KINLER ST. (SIDE)

| DE) | LOT 53<br>SQUARE B | LOT 52<br>square b<br>N32*50'13"E |          | LOT 51<br>square b<br>N32'50'13"E |       | LOT 50<br>square b<br>N32°50'13"E |       | LOT 49<br>square 8<br>,N32'50'13"E |           | LOT 48<br>square b<br>N32'50'13"E |    | LOT 47<br>square b<br>N32"50"13"E |      | T 46<br>QUARE B | )E)     |
|-----|--------------------|-----------------------------------|----------|-----------------------------------|-------|-----------------------------------|-------|------------------------------------|-----------|-----------------------------------|----|-----------------------------------|------|-----------------|---------|
| ङ   |                    | 70.00'                            | - 1      | 70.00                             | ٦., ٦ | 70.00*                            | ů,    | 70.00                              | ٦,        | 70.00'                            | ٦, | 70.00                             | Ĭ    |                 | SIS)    |
| . • | r                  |                                   | 4        |                                   | 8     |                                   | .26   |                                    | $\exists$ |                                   | ö  |                                   | 6.   |                 |         |
| ST  | 7,                 | 3                                 | 2        |                                   | 76    |                                   | 76    |                                    | 8         |                                   | 7  |                                   | 15   |                 | ï.      |
| >   | LOT 53 3           | LOT 52                            | ≥        | LOT 51                            | ≥     | LOT 50                            | ≥     | LOT 49                             | 3         | LOT 48                            | 3  | LOT 47                            | ≥    | _OT 46          | <u></u> |
| 쏬   | SQUARE D           | SQUARE D<br>MUN# 1024             | 7        | SQUARE D<br>MUN# 1022             | 47    | SQUARE D<br>MUN# 1020             | 47,   | SQUARE D<br>MUN# 1018              | 4         | SQUARE D<br>MUN# 1016             | 7  | SQUARE D<br>MUN# 1014             | 47"W | SQUARE D        | ₹       |
| 교   | ,<br>C             | mon # 1027                        | 60       | MOIT# 1022                        | 60    | more roza                         | 60    | , worth total                      | 8         | morty 10.0                        | 8  | - T                               | 60   |                 | 컥       |
| ž   | Ţ                  |                                   | 57       |                                   | 27    |                                   | 57    |                                    | 157       |                                   | 2  |                                   | 57   |                 | ŏ       |
| P   |                    | 70.00                             | Z]       | 70.00'                            | Z     | 70.00'                            | z     | 70.00'                             |           | 70.00*                            | Z  | 70.00                             | _\Z_ |                 | 8       |
| Ĩ   |                    | S32 45'48"W                       |          |                                   |       | S32*45'48"W                       |       | S32*45'48"W                        | _         | S32*45'48"W                       | -  | S32*45'48"W                       | Ψ.   | 0 -             | Ω       |
|     |                    |                                   | <u> </u> |                                   |       | 0111                              | 01111 |                                    |           | 113E11 HELD                       |    |                                   |      |                 |         |

PAUL FREDRICK STREET

LEGEND

O 5/8" IRON ROD (SET)

GRAPHIC SCALE (IN EET)
1 hob = 40 st

| 1" :      | 1" = 40'    |  |  |  |  |
|-----------|-------------|--|--|--|--|
| DATE:     |             |  |  |  |  |
|           | 8/2023      |  |  |  |  |
| DRAWN 8Y: | CHECKED BY: |  |  |  |  |
| K.A.B.    | Y.C.L.      |  |  |  |  |
| PROJ. NO: |             |  |  |  |  |
| 5         | 503         |  |  |  |  |
| SHEET     | OF          |  |  |  |  |

The Servitudes and Restrictions shown on this survey are limited to those set forth in the description furnished us and there is no representation that all applicable Servitudes and Restrictions are shown herein. The surveyor has mode no title search or public record search in compiling the data for this survey.

I have consulted the Federal insurgace Administration Flood Hazard Boundary Maps and found this property is not in a Special Flood Hazard Area. FIRM ZONE: X COMMUNITY: ST.CHARLES PARISH PANEL NUMBER: 220160 0150C DATED: 06/16/1992

## BOUNDARY SURVEY 1014-1024 PAUL FREDERICK STREET LOTS 47-52, SQUARE D OAK RIDGE PARK SUBDIVISION ST. CHARLES PARISH, LOUISIANA

I cartify that this plot represents on actual ground survey made by me or under my direction, and it does conform to the requirements for the Minimum Standards for Property Boundary Surveys as found in Louision Administrative Ocal Bits. 46: CO. Acapter 25 for a Class 2. aurrey.