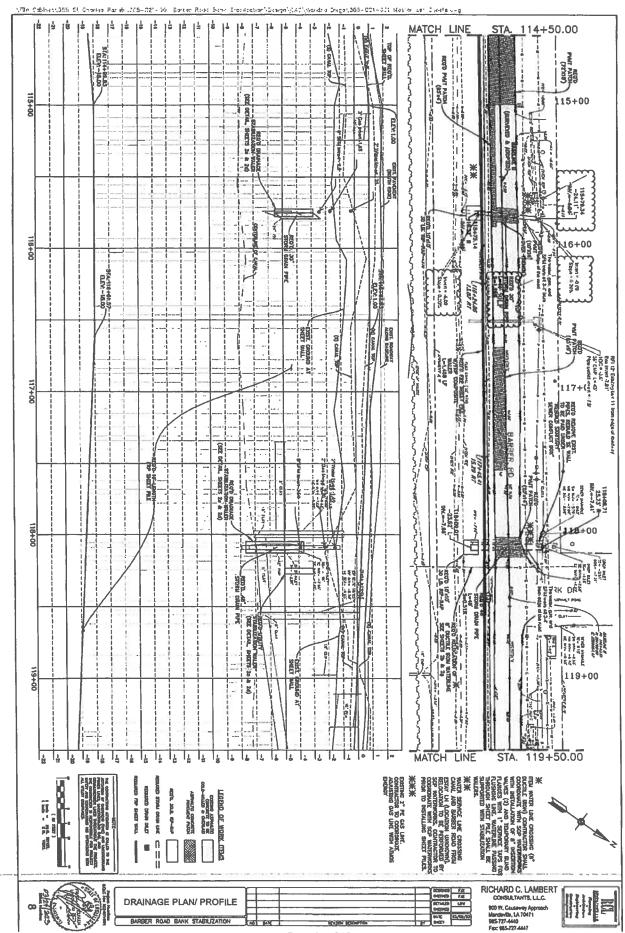

**101** 2024-0090 An ordinance approving and authorizing the execution of Change Order

No. One (1) for the Barber Road Bank Stabilization, (Project No.

P210702), to increase the contract amount by \$64,659.69 and increase

the contract time by 7 calendar days.

Sponsors: Mr. Jewell and Department of Public Works

Attachments: 2024-0090 DOC02 05 24