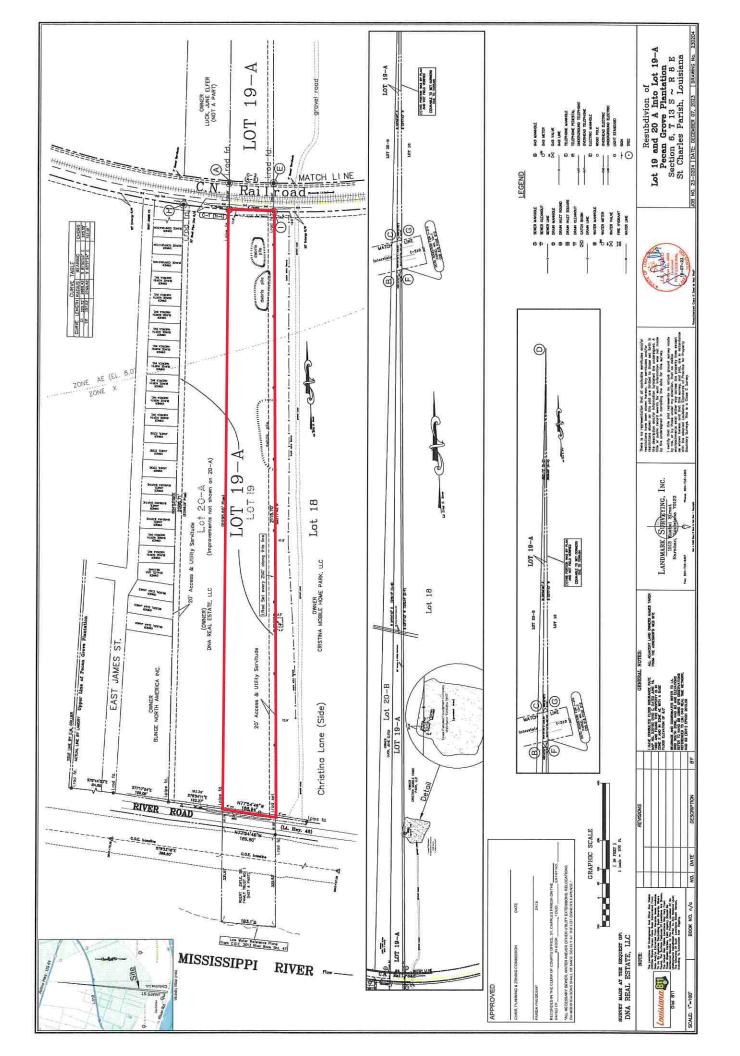

Council

43 2024-0088 An ordinance to amend the St. Charles Parish Zoning Ordinance of

1981, to change the zoning classification from O-L to R-1M and M-1 on

Lot 19, Pecan Grove Plantation Subdivision, 12320 River Road, Destrehan as requested by Anna Nelson for DNA Real Estate, LLC.

**Sponsors:** Mr. Jewell and Department of Planning & Zoning

Attachments: 2024-0088 RECOMMENDATIONS AT A GLANCE

2024-0088 Minutes

2024-0088 Staff Report

2024-0088 Site Plan with Zoning

2024-0088 AERIAL 2024-0088 ZONING 2024-0088 FLUM

2024-0088 Application1

2024-0088 Survey

#### Legislative History

12/29/23 Department of Planning & Received/Assigned PH

Zoning

2/1/24 Department of Planning & Recommended Approval to the Planning

Zoning Commission

2/1/24 Planning Commission Recommended Approval to the Parish

Council

60 2024-0089 An Ordinance to amend the St. Charles Parish Zoning Ordinance of

1981 to change the zoning classification from O-L and R-1A(M) to R-1A on Lots P-1, 1B-1-A, 1A-1, and those properties designated as the Roussel Tract and Lot 3605A, approximately 42.5 acres between Dixieland and Country Cottage Subdivisions, 17956 and 17962 River Road, Montz as requested by Denver Perilloux, Terry & Dana Perilloux, Robert Oubre, and Chris M. Trepagnier for OT Properties, LLC & Three