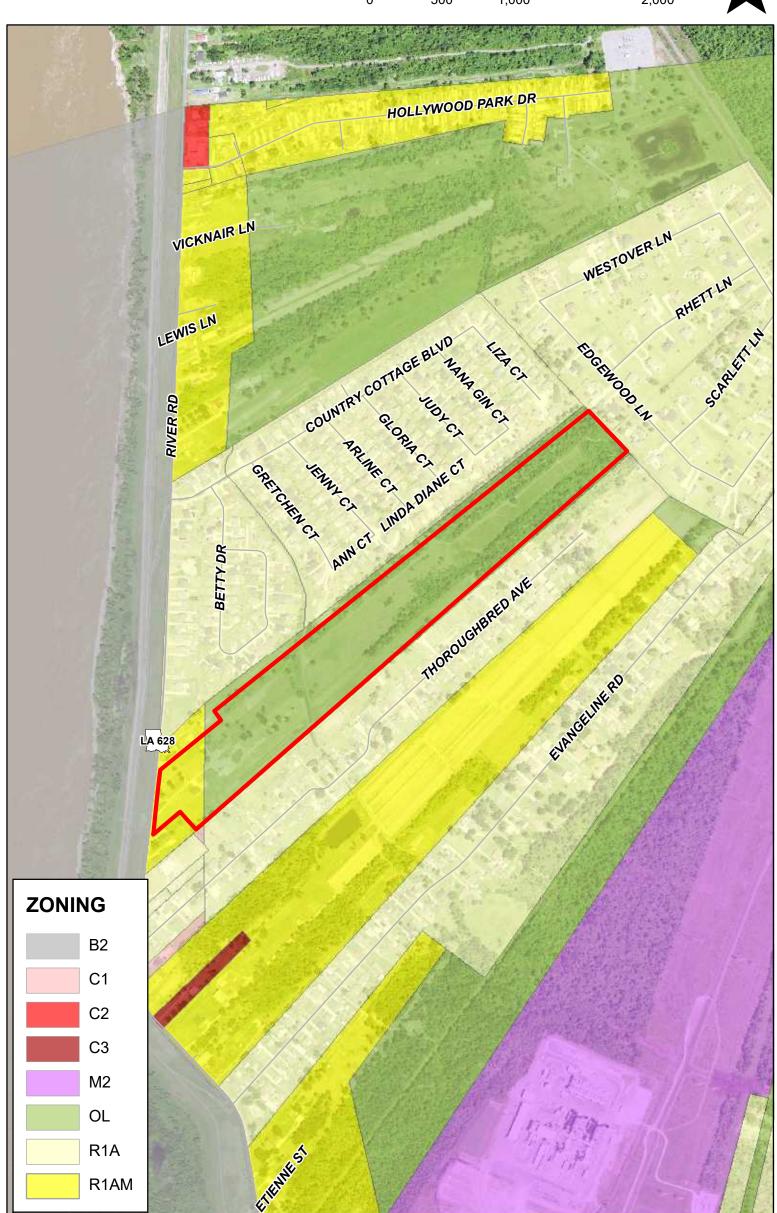

Council

60 2024-0089 An Ordinance to amend the St. Charles Parish Zoning Ordinance of

1981 to change the zoning classification from O-L and R-1A(M) to R-1A on Lots P-1, 1B-1-A, 1A-1, and those properties designated as the Roussel Tract and Lot 3605A, approximately 42.5 acres between Dixieland and Country Cottage Subdivisions, 17956 and 17962 River Road, Montz as requested by Denver Perilloux, Terry & Dana Perilloux, Robert Oubre, and Chris M. Trepagnier for OT Properties, LLC & Three

4 Three, LLC.

Sponsors: Mr. Jewell and Department of Planning & Zoning

Attachments: 2024-0089 RECOMMENDATIONS AT A GLANCE

2024-0089 Minutes

2024-0089 Staff Report

2024-0089 AERIAL

2024-0089 ZONING

2024-0089 FLUM

2024-0089 Submitted Photos

2024-0089 Denver Perilloux Application 1

2024-0089 Denver RPlat

2024-0089 OT Properties, LLC Application1

2024-0089 Oubre RPlat

2024-0089 Perilloux RPlat

2024-0089 Robert Oubre Application1

2024-0089 Survey

2024-0089 Terry & Dana Perilloux Application 1

2024-0089 Three 4 Three LLC Application1

#### Legislative History

| 1/3/24 | Department of Planning & Zoning | Received/Assigned PH                            |
|--------|---------------------------------|-------------------------------------------------|
| 2/1/24 | Department of Planning & Zoning | Recommended Approval to the Planning Commission |
| 2/1/24 | Planning Commission             | Recommended Approval to the Parish Council      |
| 2/9/24 | Parish President                | Introduced                                      |