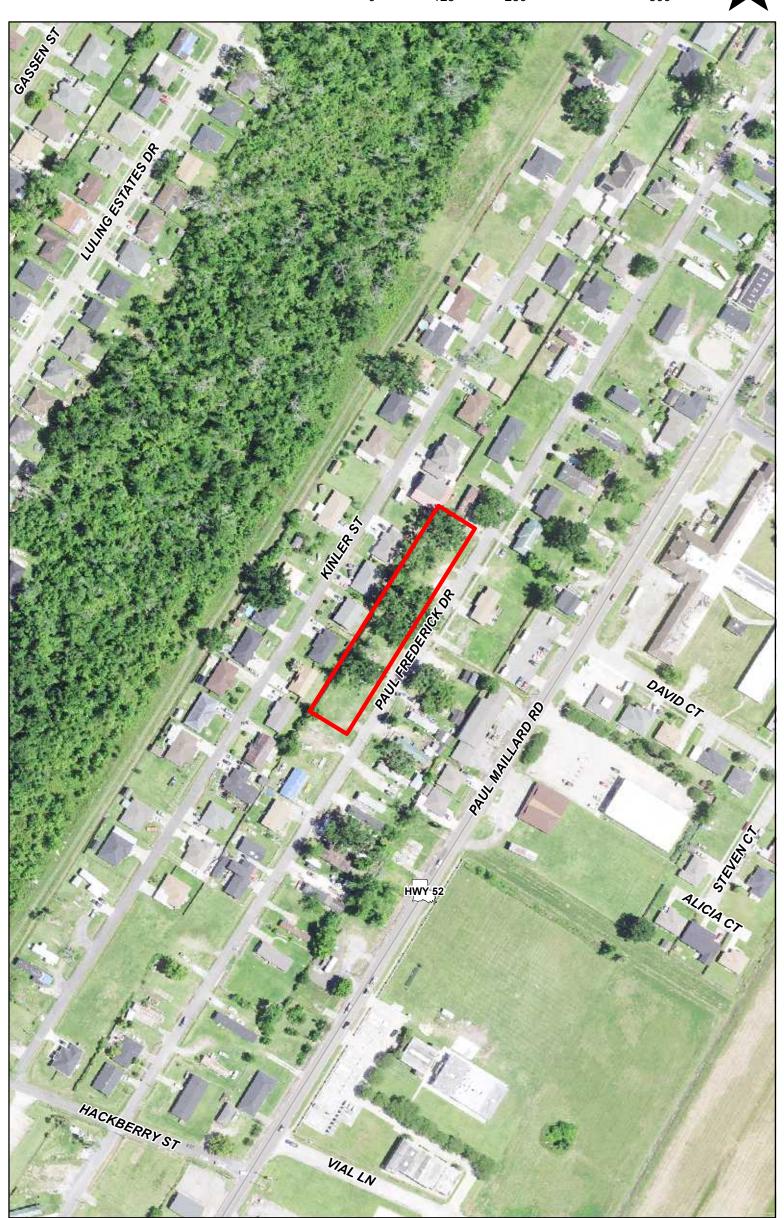

#### Location

Lots 47, 48, 49, 50, 51, and 52, Square D, Oak Ridge Park; Lots 47, 48, and 52 are addressed as 1014, 1018, and 1028 Paul Frederick Street, Luling

- Size: approximately 31,710 sq. ft. (0.72 acres)
- Current Use: undeveloped

#### Surrounding Zoning

R-1A(M) zoning is located to the Paul Frederick, Brooklyn, and Hackberry Street sides; R-1A zoning is adjacent to the Kinler Street side.

#### Surrounding Uses

The site is in a developed residential area adjacent to the Paul Maillard Road corridor. Dwellings on Paul Frederick Street consist of both manufactured and site-built single family homes. Those adjacent to rear on Kinler Street are exclusively site-built single family homes.