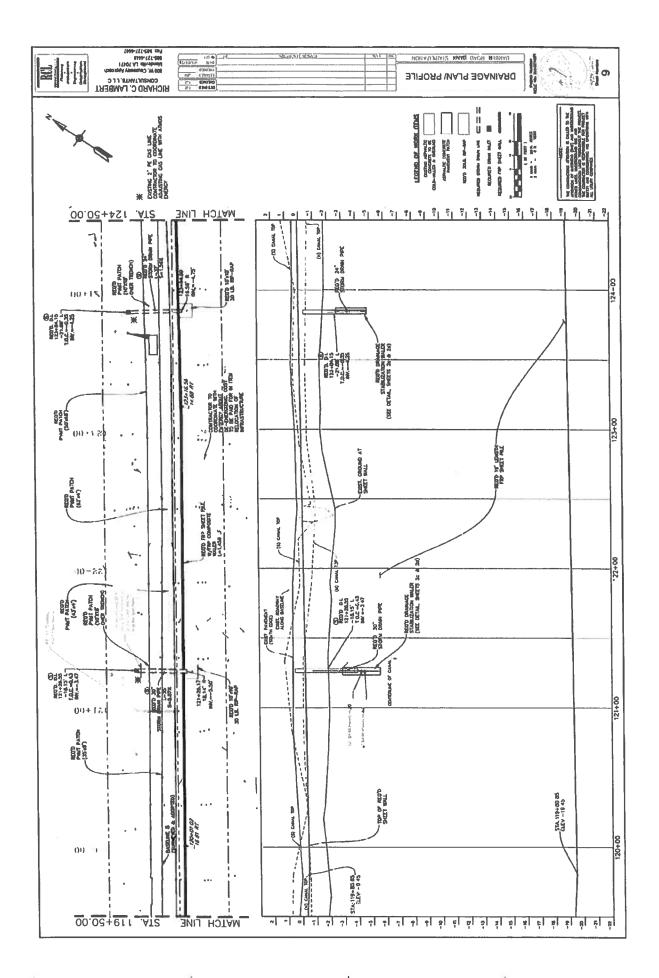

| 12/12/2023                     | Project Number: | P210702 |
|---------------|--------------------------------|-----------------|---------|
| Project Name: | Barber Road Bank Stabilization |                 |         |

Project Engineer: Arthur Ledet, Richard C. Lambert Consultants, L.L.C.

#### PHOTO NO. 1 & 2





Exploratory Excavation @ Sta. 116+50. Existing pipe collar discovered

### **PHOTO NO. 3 & 4**





Exploratory Excavation @ Sta. 116+50. FRP Sheet piles delivered.

PHOTO NO. 5



Exploratory Excavation @ Sta. 121+00

PHOTO NO. 6



Exploratory Excavation @ Sta. 121+00. 450 Barber Rd.

PHOTO NO. 7



Exploratory Excavation @ Sta. 121+00. Existing D.I. discovered

### PHOTO NO. 8



Exploratory Excavation @ Sta. 121+00. Existing DL looking from outfall at the Canal side.



## WORK CHANGE DIRECTIVE

|                                                                                                                                                                       | No. Four (4)