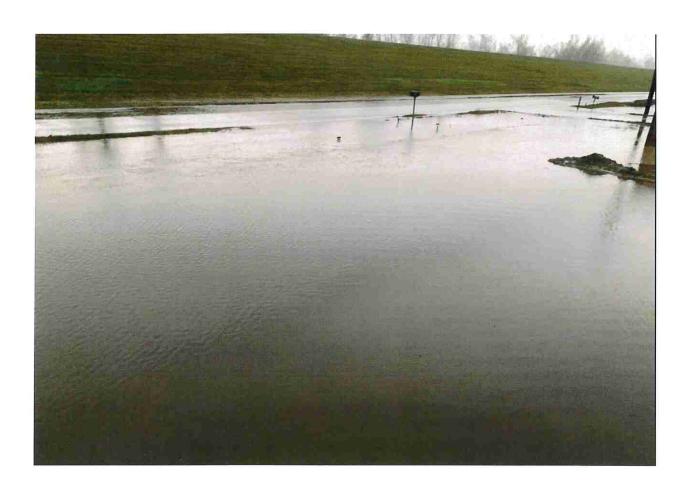

Sponsors: Mr. Jewell and Grants Office

Attachments: 2024-0073 FMA-PJ-06-LA-2022-013 Swift Current St. Charles Parish Non-Disas

175 2024-0074 A resolution approving and authorizing the execution of a Federally

Funded Agreement between the Governor's Office of Homeland Security and Emergency Preparedness and St. Charles Parish for funding in the amount of \$2,986,354.00 to elevate 16 residential flood prone structures to prevent further damages and reduce NFIP claims.