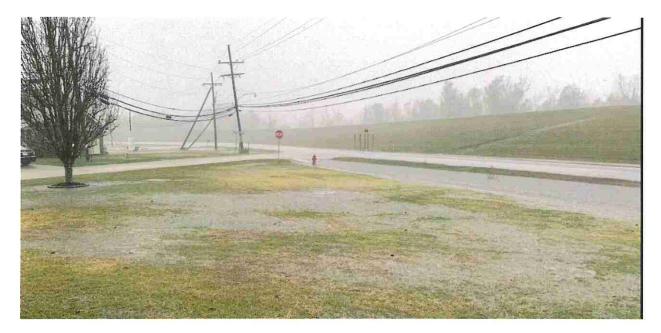

Sponsors: Mr. Jewell and Grants Office

Attachments: 2024-0073 FMA-PJ-06-LA-2022-013 Swift Current St. Charles Parish Non-Disas

175 2024-0074 A resolution approving and authorizing the execution of a Federally

Funded Agreement between the Governor's Office of Homeland Security and Emergency Preparedness and St. Charles Parish for funding in the amount of \$2,986,354.00 to elevate 16 residential flood prone structures to prevent further damages and reduce NFIP claims.