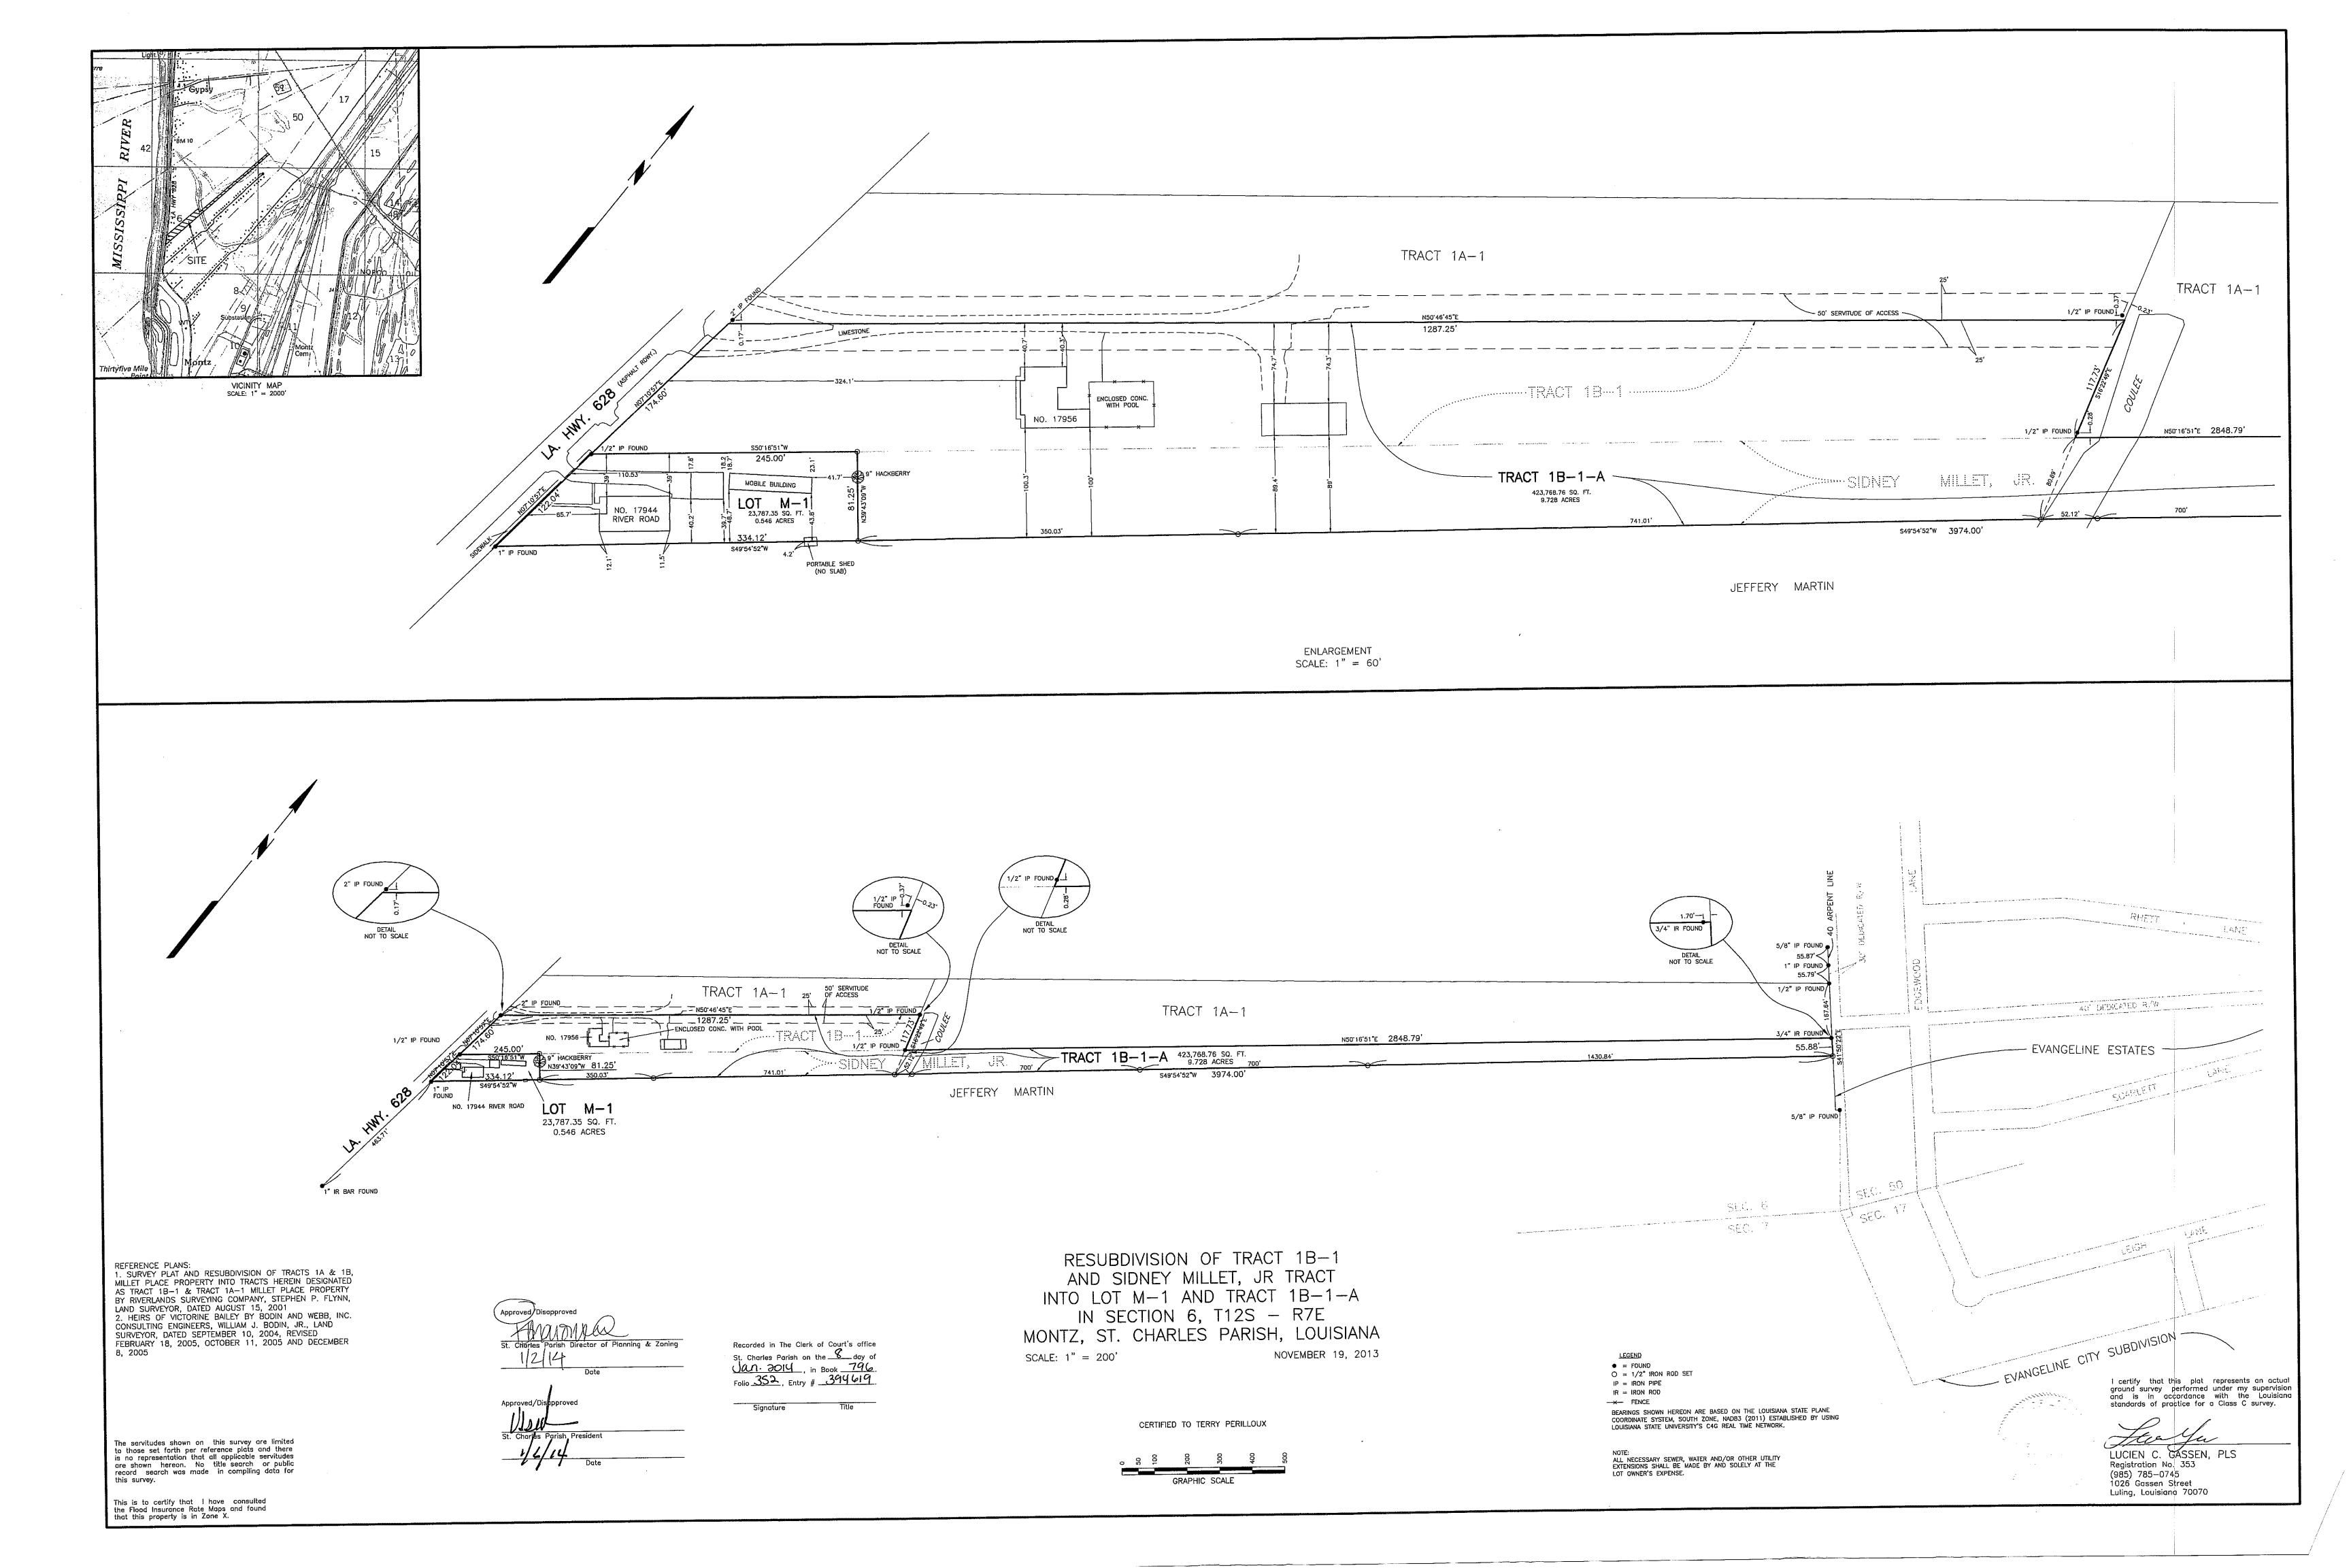

Council

60 2024-0089 An Ordinance to amend the St. Charles Parish Zoning Ordinance of

1981 to change the zoning classification from O-L and R-1A(M) to R-1A on Lots P-1, 1B-1-A, 1A-1, and those properties designated as the Roussel Tract and Lot 3605A, approximately 42.5 acres between Dixieland and Country Cottage Subdivisions, 17956 and 17962 River Road, Montz as requested by Denver Perilloux, Terry & Dana Perilloux, Robert Oubre, and Chris M. Trepagnier for OT Properties, LLC & Three

4 Three, LLC.

Sponsors: Mr. Jewell and Department of Planning & Zoning

Attachments: 2024-0089 RECOMMENDATIONS AT A GLANCE

2024-0089 Minutes

2024-0089 Staff Report

2024-0089 AERIAL

2024-0089 ZONING

2024-0089 FLUM

2024-0089 Submitted Photos

2024-0089 Denver Perilloux Application 1

2024-0089 Denver RPlat

2024-0089 OT Properties, LLC Application1

2024-0089 Oubre RPlat

2024-0089 Perilloux RPlat

2024-0089 Robert Oubre Application1

2024-0089 Survey

2024-0089 Terry & Dana Perilloux Application 1

2024-0089 Three 4 Three LLC Application1

#### Legislative History

| 1/3/24 | Department of Planning & Zoning | Received/Assigned PH                            |
|--------|---------------------------------|-------------------------------------------------|
| 2/1/24 | Department of Planning & Zoning | Recommended Approval to the Planning Commission |
| 2/1/24 | Planning Commission             | Recommended Approval to the Parish Council      |
| 2/9/24 | Parish President                | Introduced                                      |