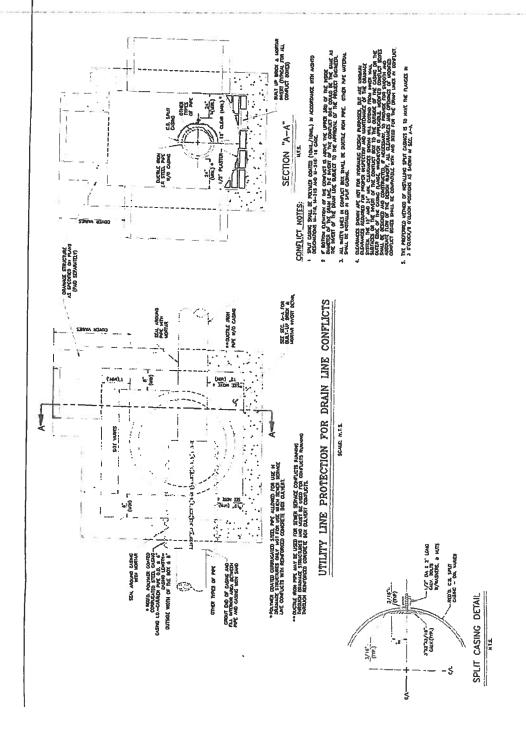

GENERAL NOTES
THE LOCATIONS OF UNDERGROUND AND OTHER NONVISIBLE UTILITIES SHOWN HEREON HAVE BEEN DETERMINED FROM DATA EITHER FURNISHED BY THE AGENCIES CONTROLLING SUCH DATA AND/OR EXTRACTED FROM RECORDS MADE AVAILABLE TO US BY THE AGENCIES CONTROLLING SUCH RECORDS. WHERE FOUND, THE SURFACE FEATURES OF LOCATIONS ARE SHOWN. THE ACTUAL NONVISIBLE LOCATIONS MAY VARY FROM THOSE SHOWN HEREON, EACH AGENCY SHOULD BE CONTACTED RELATIVE TO THE PRECISE LOCATION OF ITS UNDERGROUND INSTALLATION PRIOR TO ANY RELIANCE UPON THE ACCURACY OF SUCH LOCATIONS SHOWN HEREON, INCLUDING PRIOR TO EXCAVATION AND

GRID NORTH NORTH REFERENCED TO LOUISIANA STATE PLANE COORDINATE SYSTEM, SOUTH ZONE, NAD 83.

KINLER ST. (SIDE)

| DE) | LOT 53<br>SQUARE B | LOT 52<br>square b<br>N32*50'13"E |          | LOT 51<br>square b<br>N32'50'13"E |       | LOT 50<br>square b<br>N32°50'13"E |       | LOT 49<br>square 8<br>,N32'50'13"E |           | LOT 48<br>square b<br>N32'50'13"E |    | LOT 47<br>square b<br>N32"50"13"E |      | T 46<br>QUARE B | )E)     |
|-----|--------------------|-----------------------------------|----------|-----------------------------------|-------|-----------------------------------|-------|------------------------------------|-----------|-----------------------------------|----|-----------------------------------|------|-----------------|---------|
| ङ   |                    | 70.00'                            | - 1      | 70.00                             | ٦., ٦ | 70.00*                            | ů,    | 70.00                              | ٦,        | 70.00'                            | ٦, | 70.00                             | Ĭ    |                 | SIS)    |
| . • | r                  |                                   | 4        |                                   | 8     |                                   | .26   |                                    | $\exists$ |                                   | ö  |                                   | 6.   |                 |         |
| ST  | 7,                 | 3                                 | 2        |                                   | 76    |                                   | 76    |                                    | 8         |                                   | 7  |                                   | 15   |                 | ï.      |
| >   | LOT 53 3           | LOT 52                            | ≥        | LOT 51                            | ≥     | LOT 50                            | ≥     | LOT 49                             | 3         | LOT 48                            | 3  | LOT 47                            | ≥    | _OT 46          | <u></u> |
| 쏬   | SQUARE D           | SQUARE D<br>MUN# 1024             | 7        | SQUARE D<br>MUN# 1022             | 47    | SQUARE D<br>MUN# 1020             | 47,   | SQUARE D<br>MUN# 1018              | 4         | SQUARE D<br>MUN# 1016             | 7  | SQUARE D<br>MUN# 1014             | 47"W | SQUARE D        | ₹       |
| 교   | ,<br>C             | mon # 1027                        | 60       | MOIT# 1022                        | 60    | more roza                         | 60    | , worth total                      | 8         | morty 10.0                        | 8  | - T                               | 60   |                 | 컥       |
| ž   | Ţ                  |                                   | 57       |                                   | 27    |                                   | 57    |                                    | 157       |                                   | 2  |                                   | 57   |                 | ŏ       |
| P   |                    | 70.00                             | Z]       | 70.00'                            | Z     | 70.00'                            | z     | 70.00'                             |           | 70.00*                            | Z  | 70.00                             | _\Z_ |                 | 8       |
| Ĩ   |                    | S32 45'48"W                       |          |                                   |       | S32*45'48"W                       |       | S32*45'48"W                        | _         | S32*45'48"W                       | -  | S32*45'48"W                       | Ψ.   | 0 -             | Ω       |
|     |                    |                                   | <u> </u> |                                   |       | 0111                              | 01111 |                                    |           | 113E11 HELD                       |    |                                   |      |                 |         |

PAUL FREDRICK STREET

LEGEND

O 5/8" IRON ROD (SET)

GRAPHIC SCALE (IN EET)
1 hob = 40 st

| 1" :      | 1" = 40'    |  |  |  |  |
|-----------|-------------|--|--|--|--|
| DATE:     |             |  |  |  |  |
|           | 8/2023      |  |  |  |  |
| DRAWN 8Y: | CHECKED BY: |  |  |  |  |
| K.A.B.    | Y.C.L.      |  |  |  |  |
| PROJ. NO: |             |  |  |  |  |
| 5         | 503         |  |  |  |  |
| SHEET     | OF          |  |  |  |  |

The Servitudes and Restrictions shown on this survey are limited to those set forth in the description furnished us and there is no representation that all applicable Servitudes and Restrictions are shown herein. The surveyor has mode no title search or public record search in compiling the data for this survey.

I have consulted the Federal insurgace Administration Flood Hazard Boundary Maps and found this property is not in a Special Flood Hazard Area. FIRM ZONE: X COMMUNITY: ST.CHARLES PARISH PANEL NUMBER: 220160 0150C DATED: 06/16/1992

## BOUNDARY SURVEY 1014-1024 PAUL FREDERICK STREET LOTS 47-52, SQUARE D OAK RIDGE PARK SUBDIVISION ST. CHARLES PARISH, LOUISIANA

I cartify that this plot represents on actual ground survey made by me or under my direction, and it does conform to the requirements for the Minimum Standards for Property Boundary Surveys as found in Louision Administrative Ocal Bits. 46: CO. Acapter 25 for a Class 2. aurrey.