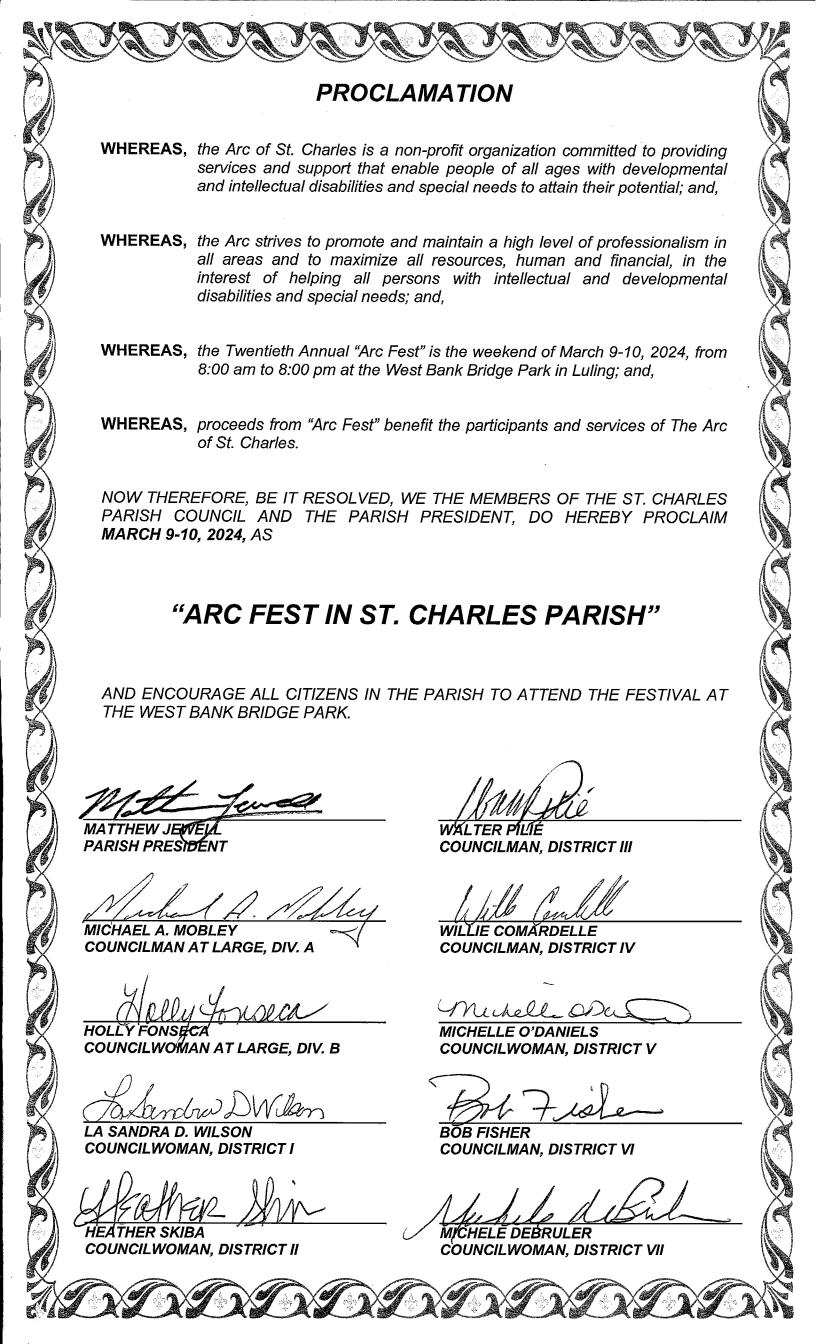

## PROCLAMATION WHEREAS, the Arc of St. Charles is a non-profit organization committed to providing services and support that enable people of all ages with developmental and intellectual disabilities and special needs to attain their full potential; and, WHEREAS, the Arc strives to promote and maintain a high level of professionalism in all areas and to maximize all resources, human and financial, in the interest of helping all persons they serve lead fulfilling and rewarding lives; and, WHEREAS, the Arc includes over 140,000 members affiliated through more than 650 state and local chapters across the Nation; and, WHEREAS, it is important that every individual and family affected by intellectual and developmental disabilities have access to information, advocacy, and skills they need to participate as active members of their community and to live an ordinary decent American life; and, WHEREAS, people with intellectual and developmental disabilities and their families are valued, respected, and included in all communities; they direct their own lives and can choose services and support from many available sources; and they are empowered through non-profit advocacy. State and Federal Governments administer programs and set a budget that meet everyone's needs. NOW THEREFORE, BE IT RESOLVED, WE THE MEMBERS OF THE ST. CHARLES PARISH COUNCIL AND THE PARISH PRESIDENT, DO HEREBY PROCLAIM THE **MONTH OF MARCH 2024 AS** "DISABILITY AWARENESS MONTH IN ST. CHARLES PARISH" BE IT FURTHER RESOLVED, WE THE MEMBERS OF THE ST. CHARLES PARISH COUNCIL AND THE PARISH PRESIDENT, DO HEREBY URGE THAT THE CITIZENS OF ST. CHARLES PARISH GIVE FULL SUPPORT TO EFFORTS TOWARD ENABLING PEOPLE WITH INTELLECTUAL AND DEVELOPMENTAL DISABILITIES TO LIVE PRODUCTIVE LIVES AND ACHIEVE THEIR POTENTIAL. MATTHEW JEWELL WALTER PILIÉ PARISH PRESIDENT COUNCILMAN, DISTRICT III MICHAEL A. MOBLEY WILLIE COMARDELLE COUNCILMAN AT LARGE, DIV. A COUNCILMAN, DISTRICT IV nurella Des HOLLY FONSECA MICHELLE O'DANIELS COUNCILWOMAN AT LARGE, DIV. B COUNCILWOMAN, DISTRICT V andwa L LA SANDRA D. WILSON BOB FISHER COUNCILWOMAN, DISTRICT I COUNCILMAN, DISTRICT VI HEATHER SKIBA MICHELE DEBRÜLER COUNCILWOMAN, DISTRICT II COUNCILWOMAN, DISTRICT VII