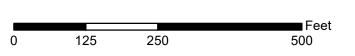

## **RECOMMENDATIONS AT A GLANCE**

2024-2-R requested by Alvin Gordon, III for a change of zoning from R-1A(M) to R-2 on Lots 47, 48, 49, 50, 51, and 52, Oak Ridge Park Subdivision, 1014-1028 Paul Frederick Drive, Luling. Council District 1.

**Planning Department Recommendation:** 

Approval.

**Planning Commission Recommendation:** 

Approval.

2024-2-R requested by Alvin Gordon, III for a change of zoning from R-1A(M) to R-2 on Lots 47, 48, 49, 50, 51, and 52, Oak Ridge Park Subdivision, 1014-1028 Paul Frederick Drive, Luling. Council District 1.

**Mr. Welker** - The proposed rezoning conforms to the land development pattern established by the St. Charles Parish Comprehensive Plan Future Land Use Map and does not create a spot zoning that is incompatible with the surrounding neighborhood.

The subject site is within an area designated Low-to-Moderate Residential, which primarily anticipates development of those residential uses typically permitted in the R-1A, R-1B, and R-1A(M) zoning districts. However, the designation does consider alternative housing types with a moderately higher density that are not typically permitted, or permitted by right, in those districts. This includes duplexes, patio/zero-lot line homes, townhomes, and accessory units. The R-2 zoning district is not explicitly recommended under the Low-to-Moderate Residential designation, but duplexes are considered in the description as an appropriate residential development type. Since duplexes are permitted by right starting in the R-2 district, it is appropriate to consider it in conformance with the Low-to-Moderate Residential designation and the Comprehensive Plan Future Land Use Map. There is no R-2 zoning in the area, and while consisting of six lots the site is still less than an acre, so it is appropriate to consider this a spot zone affecting a small area. But conformance with the comprehensive plan takes precedence over being a spot zone as part of the Department's analysis. The request meets the first guideline.

#### Location

Lots 47, 48, 49, 50, 51, and 52, Square D, Oak Ridge Park; Lots 47, 48, and 52 are addressed as 1014, 1018, and 1028 Paul Frederick Street, Luling

- Size: approximately 31,710 sq. ft. (0.72 acres)
- Current Use: undeveloped

#### Surrounding Zoning

R-1A(M) zoning is located to the Paul Frederick, Brooklyn, and Hackberry Street sides; R-1A zoning is adjacent to the Kinler Street side.

#### Surrounding Uses

The site is in a developed residential area adjacent to the Paul Maillard Road corridor. Dwellings on Paul Frederick Street consist of both manufactured and site-built single family homes. Those adjacent to rear on Kinler Street are exclusively site-built single family homes.

## Future Land Use Recommendation

Low-to-Moderate Residential: Single-family detached dwellings; attached dwellings such as duplexes, patio/zero-lot line homes and townhomes; and accessory units. Neighborhood retail, services, offices and institutions are also permitted in appropriate locations such as along transportation corridors or at intersections (over six dwellings per acre).