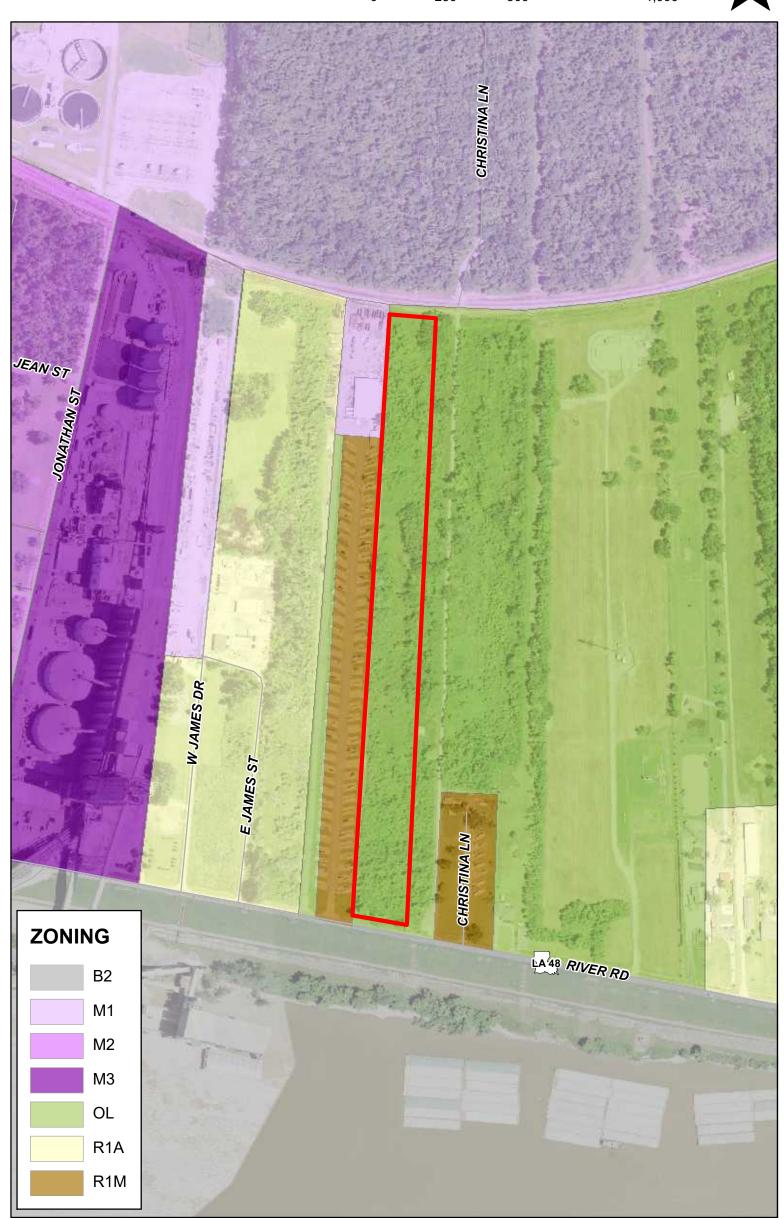

Council

43 2024-0088 An ordinance to amend the St. Charles Parish Zoning Ordinance of

1981, to change the zoning classification from O-L to R-1M and M-1 on

Lot 19, Pecan Grove Plantation Subdivision, 12320 River Road, Destrehan as requested by Anna Nelson for DNA Real Estate, LLC.

**Sponsors:** Mr. Jewell and Department of Planning & Zoning

Attachments: 2024-0088 RECOMMENDATIONS AT A GLANCE

2024-0088 Minutes

2024-0088 Staff Report

2024-0088 Site Plan with Zoning

2024-0088 AERIAL 2024-0088 ZONING 2024-0088 FLUM

#### Legislative History

12/29/23 Department of Planning & Received/Assigned PH

Zoning

2/1/24 Department of Planning & Recommended Approval to the Planning

Zoning Commission

2/1/24 Planning Commission Recommended Approval to the Parish

Council

60 2024-0089 An Ordinance to amend the St. Charles Parish Zoning Ordinance of

1981 to change the zoning classification from O-L and R-1A(M) to R-1A on Lots P-1, 1B-1-A, 1A-1, and those properties designated as the Roussel Tract and Lot 3605A, approximately 42.5 acres between Dixieland and Country Cottage Subdivisions, 17956 and 17962 River Road, Montz as requested by Denver Perilloux, Terry & Dana Perilloux, Robert Oubre, and Chris M. Trepagnier for OT Properties, LLC & Three