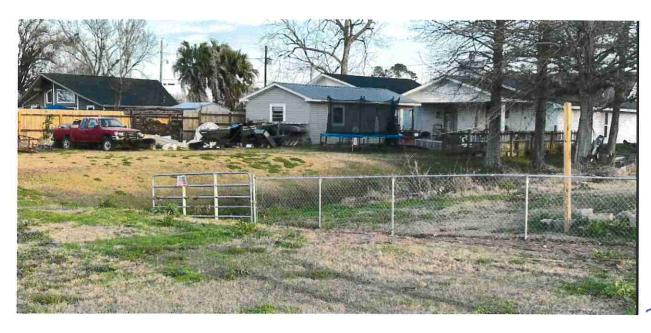

#### Location

Lots 47, 48, 49, 50, 51, and 52, Square D, Oak Ridge Park; Lots 47, 48, and 52 are addressed as 1014, 1018, and 1028 Paul Frederick Street, Luling

- Size: approximately 31,710 sq. ft. (0.72 acres)
- Current Use: undeveloped

#### Surrounding Zoning

R-1A(M) zoning is located to the Paul Frederick, Brooklyn, and Hackberry Street sides; R-1A zoning is adjacent to the Kinler Street side.

#### Surrounding Uses

The site is in a developed residential area adjacent to the Paul Maillard Road corridor. Dwellings on Paul Frederick Street consist of both manufactured and site-built single family homes. Those adjacent to rear on Kinler Street are exclusively site-built single family homes.