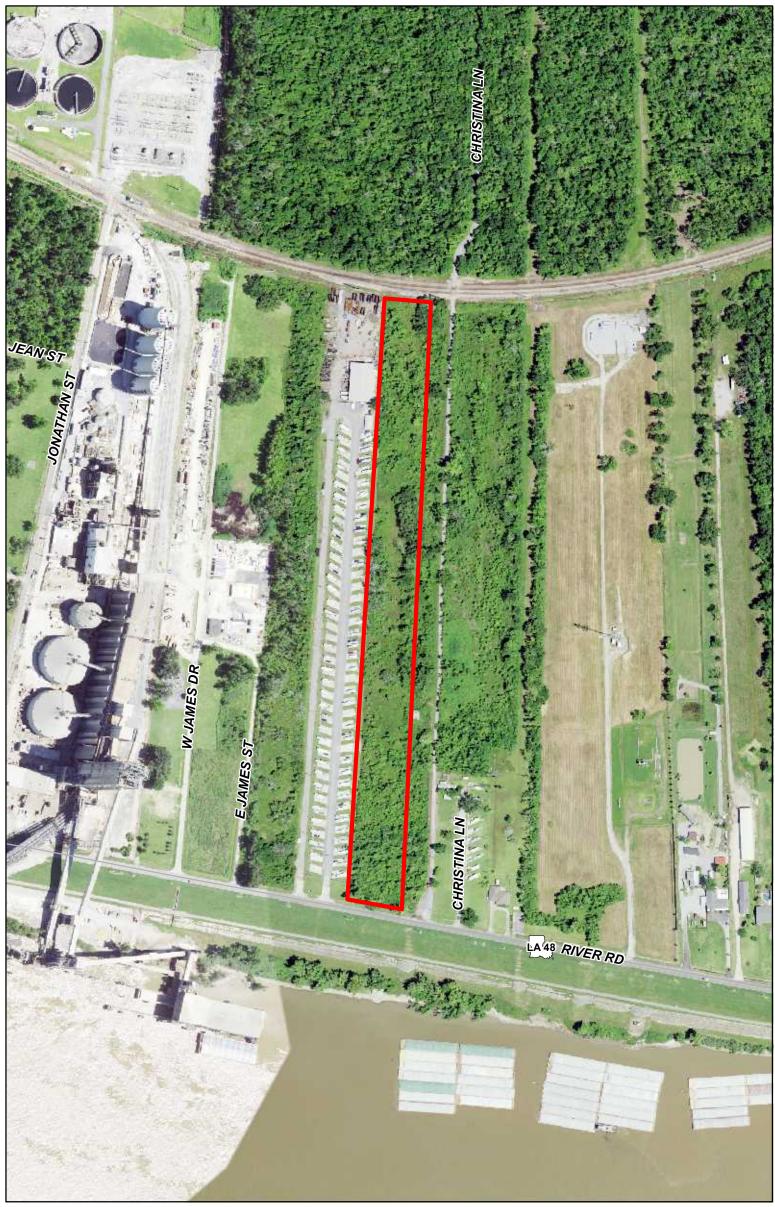

#### Location

Lots 47, 48, 49, 50, 51, and 52, Square D, Oak Ridge Park; Lots 47, 48, and 52 are addressed as 1014, 1018, and 1028 Paul Frederick Street, Luling

- Size: approximately 31,710 sq. ft. (0.72 acres)
- Current Use: undeveloped

#### Surrounding Zoning

R-1A(M) zoning is located to the Paul Frederick, Brooklyn, and Hackberry Street sides; R-1A zoning is adjacent to the Kinler Street side.

#### Surrounding Uses

The site is in a developed residential area adjacent to the Paul Maillard Road corridor. Dwellings on Paul Frederick Street consist of both manufactured and site-built single family homes. Those adjacent to rear on Kinler Street are exclusively site-built single family homes.