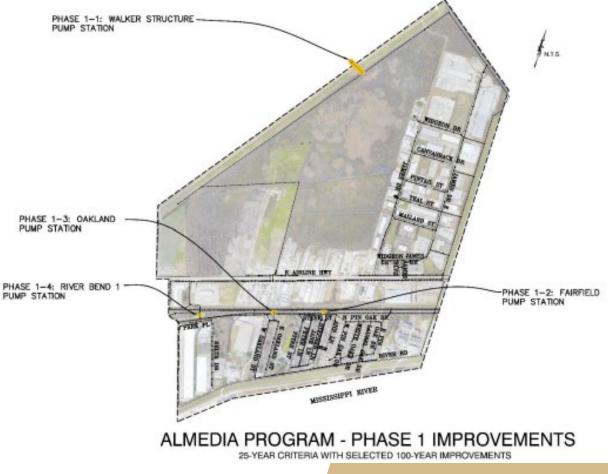

# LWI Awards \$15M for St. Rose Drainage

TURTLE POND PROGRAM - PHASE 1 IMPROVEMENTS

25-YEAR CRITERIA WITH SELECTED 100-YEAR IMPROVEMENTS