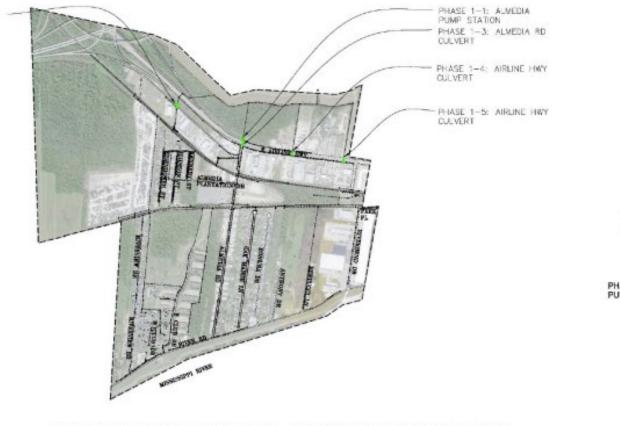

# LWI Awards \$15M for St. Rose Drainage

TURTLE POND PROGRAM - PHASE 1 IMPROVEMENTS

25-YEAR CRITERIA WITH SELECTED 100-YEAR IMPROVEMENTS