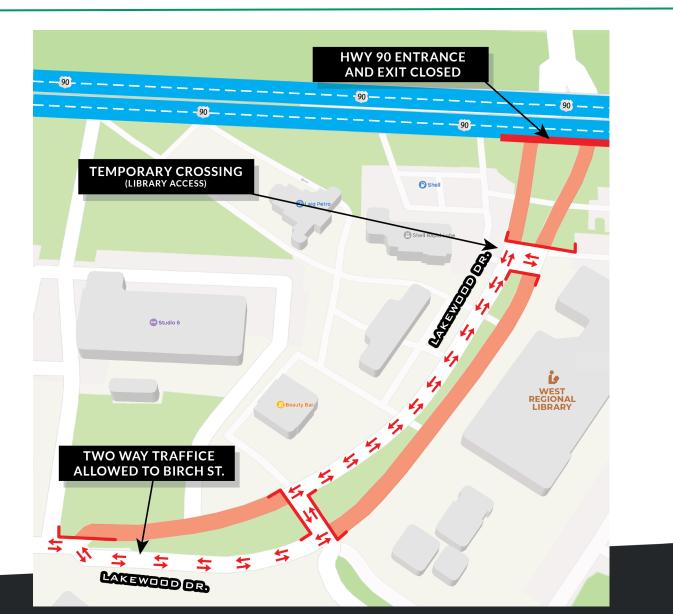

# St. Charles Parish

Parish President's Report

December 4, 2023

President Matthew Jewell



## Lakewood Traffic Changes



# LWI Awards \$15M for St. Rose Drainage



TURTLE POND PROGRAM - PHASE 1 IMPROVEMENTS

25-YEAR CRITERIA WITH SELECTED 100-YEAR IMPROVEMENTS



### Senior Christmas Luncheon this Thursday



### Toy and Gift Event– Saturday, December 16<sup>th</sup>



Edward A. Dufresne Community Center 274 Judge Dufresne Pkwy, Luling

#### 9:00am - 1:00pm

#### **Bring Your Santa Letter**

Infant to 16 years. Must be accompanied by parent or guardian. Must show proof of residency. Refreshments will be available while supplies last.



United

had Way of St. Chu

De Doors -Beans

# October Sales Tax

| Sales Tax Comparison          |               |               |              |        |
|-------------------------------|---------------|---------------|--------------|--------|
| Totals (1, 1/2, 3/8, and