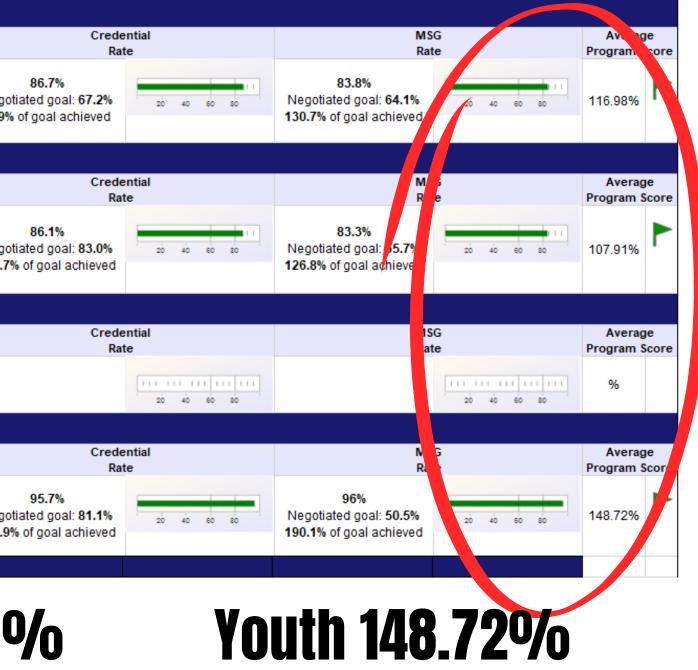

## EXCEEDED 100% OF AVERAGE PROGRAM

PIRL Annual Performance Summary

WIB: 14-St. Charles Parish Consortium

| Adult Local Formula   Total With Barrier to Employment Rate Q2   Employment Rate Q4   Median Earnings Q2   Median Earnings Q2     2023   54   54   53   B8.2% Negotiated goal: 73.7% 119.7% of goal achieved   2000   73% Negotiated goal: 64.1% 113.8% of goal achieved   2000   91.7% of goal achieved   113.8% of goal achieved   2000   91.7% of goal achieved   129%     Oblicated Worker (Local Formula)   Total Period Participants   Total Straining SQ   Median Earnings Q2   Median Earnings Q2   Negotiated goal: 57.7% Negotiated goal: 57.7% Negotiated goal: 61.5% Negotiated goal: 67.7% Negotiated goal: 61.5% Negotiated goal: 61.5% Negotiated goal: 61.7% Negotiated goal:                                                                                                                                                                                                                                                                                                                                                                                                                                                                                                                                                  |             |                |             |      |                        |             |                        |             |                                |   |
|----------------------------------------------------------------------------------------------------------------------------------------------------------------------------------------------------------------------------------------------------------------------------------------------------------------------------------------------------------------------------------------------------------------------------------------------------------------------------------------------------------------------------------------------------------------------------------------------------------------------------------------------------------------------------------------------------------------------------------------------------------------------------------------------------------------------------------------------------------------------------------------------------------------------------------------------------------------------------------------------------------------------------------------------------------------------------------------------------------------------------------------------------------------------------------------------------------------------------------------------------------------------------------------------------------------------------------------------------------------------------------------------------------------------------------------------------------------------------------------------------------------------------------------------------------------------------------------------------------------------------------------------------------------------------------------------------------------------------------------------------------------------------------------------------------------------------------------------------------------------------------------------------------------------------------------------------------------------------------------------------------------------------------------------------------------------------------------------------------------------------------------------------------------------------------------------------------------------------------------------------------------------------------------------------|-------------|----------------|-------------|------|------------------------|-------------|------------------------|-------------|--------------------------------|---|
| PricePriceEmployment Rate Q2Employment Rate Q2Earnings Q22023545453Negotiated goal: 73.7%<br>Negotiated goal: 64.7%73%<br>So c c c c73%<br>Negotiated goal: 64.1%2 c c c c cS8,708.5<br>So c c c cNegotiated goal: 64.1%<br>So,500.091,7% of goal achievedNegotiated goal: 64.1%<br>So,500.0Negotiated goal: 64.1%<br>So,514.0Negotiated goal: 64.1%<br>So,514.0 <th>Adult (Loca</th> <th>al Formula)</th> <th></th> <th></th> <th></th> <th></th> <th></th> <th></th> <th></th> <th></th>                                                                                                                                                                                                                                                                                                                                                                                                                                                                                                                                                                                                     | Adult (Loca | al Formula)    |             |      |                        |             |                        |             |                                |   |
| 2023   54   54   54   53   88.2%<br>Negotiated goal: 73.7%<br>Negotiated goal: 73.7%<br>Negotiated goal: 64.1%<br>113.8% of goal achieved   73%<br>Negotiated goal: 64.1%<br>113.8% of goal achieved   110.0%<br>128%   Negotiated goal: 59.700.5<br>Negotiated goal: 59.700.0<br>91.7% of goal achieved   Negotiated goal: 57.7%<br>90.9% of goal achieved   Negotiated goal: 59.7%<br>Negotiated goal: 59.7%<br>125.7% of goal achieved   Negotiated goal: 59.7%<br>125.5% of goal achieved   Negotiated goal: 59.9%<br>138.3% of goal achieved   Negotiated goal: 59.9%<br>138.3% of goal achieve                                                                                                                                                                                                                                                                                                                                                                                                                                                                                                                                                  |             |                | E tel       |      | Employment Rate Q2     |             | Employment Rate Q4     |             |                                |   |
| Reporting<br>Period<br>ParticipantsTotal<br>ExitersWith Barrier to<br>EmploymentEmployment Rate Q2Employment Rate Q2Median<br>Employment Rate Q2Median<br>Earnings Q2202320252076.5%<br>Negotiated goal: 68.9%<br>111% of goal achieved $\overline{000\%}$ <td< td=""><td></td><td>54</td><td>54</td><td>53</td><td>Negotiated goal: 73.7%</td><td>20 40 60 80</td><td>Negotiated goal: 64.1%</td><td>20 40 60 80</td><td>Negotiated goal:<br/>\$9,500.00</td><td>_</td></td<> |             | 54             | 54          | 53   | Negotiated goal: 73.7% | 20 40 60 80 | Negotiated goal: 64.1% | 20 40 60 80 | Negotiated goal:<br>\$9,500.00 | _ |
| PeriodParticipantsExitersEmploymentEmployment Rate Q2Employment Rate Q2Employment Rate Q2Earnings Q22023202520 $76.5\%$<br>Negotiated goal: 68.9%<br>111% of goal achieved $57.5\%$<br>90.9% of goal achieved $57.7\%$<br>90.9% of goal achieved $58.221$ $100.7\%$<br>103.7%Youth (Local FormulaTotal<br>ParticipantsTotal<br>ExitersTotal<br>Employment $57.7\%$<br>74.8% $52.6\%$<br>20.0% $57.7\%$<br>12.0% $56.7\%$<br>12.0% $56.7\%$<br>13.0% $56.7\%$<br>12.0%                                                                                                                                                                                                                                                                                                                                                                                                                                                                                                                                                                                                                                                                                                                                                                                                                            | Dislocated  | Worker (Loca   | al Formula) |      |                        |             |                        |             |                                |   |
| 2023   20   25   20   Negotiated goal: 68.9%<br>111% of goal achieved   100%<br>111% of goal achieved   100%<br>111% of goal achieved   Negotiated goal: 67.7%<br>90.9% of goal achieved   100.7%   Negotiated goal: 57,419.00<br>107.1% of goal achieved   Negotiated goal: 67.7%<br>90.9% of goal achieved   Negotiated goal: 57,419.00<br>107.1% of goal achieved   Negotiated goal: 57,419.00<br>107.1% of goal achieved   Negotiated goal: 57,419.00<br>107.1% of goal achieved   Negotiated goal: 67.7%<br>90.9% of goal achieved   Negotiated goal: 69.9%<br>138.3% of goal                                                                                                                                                                                                                                                                                                                                                                                                                                                                                                                                                                                         |             |                |             |      | Employment Rate Q2     |             | Employment Rate Q4     |             |                                |   |
| Reporting<br>PeriodTotal<br>ParticipantsTotal<br>ExitersWith Barrier to<br>EmploymentEmployment Rate Q2Employment Rate Q4Median<br>Earnings Q2202348640636774.8% $\phantom{00000000000000000000000000000000000$                                                                                                                                                                                                                                                                                                                                                                                                                                                                                                                                                                                                                                                                                                                                                                                                                                                                                                                                                                                                                                                                                                                                                                                                                                                                                                                                                                                                                                                                                                                                                                                                                                                                                                                                                                                                                                                                                                                                                                                                                                                                                    | 2023        | 20             | 25          | 20   | Negotiated goal: 68.9% |             | Negotiated goal: 67.7% |             | Negotiated goal:<br>\$7,419.00 | _ |
| PeriodParticipantsExitersEmploymentRate Q2Certain ControlEarnings Q2202348640636774.8% $\phantom{00000000000000000000000000000000000$                                                                                                                                                                                                                                                                                                                                                                                                                                                                                                                                                                                                                                                                                                                                                                                                                                                                                                                                                                                                                                                                                                                                                                                                                                                                                                                                                                                                                                                                                                                                                                                                                                                                                                                                                                                                                                                                                                                                                                                                                                                                                                                                                              | Wagner Pe   | eyser          |             |      |                        |             |                        |             |                                |   |
| Youth (Local Formula)   Total Period   Total Exiters   With Barrier to Employment   Employment Rate Q2   Employment Rate Q4   Median Earnings Q2     2023   34   16   34   100% Negotiated goal: 75.5% 132.5% of goal achieved   50 40 60 80   96.7% Negotiated goal: 69.9% 138.3% of goal achieved   50 40 60 80   Negotiated goal: 53,306.00 164.8% of goal achieved   Negotiated goal: 69.9% 138.3% of goal achieved   107.9% 117.9% 117.9% 117.9% 117.9% 117.9% 117.9% 117.9% 117.9% 117.9% 117.9% 117.9% 117.9% 117.9% 117.9% 117.9% 117.9% 117.9% 117.9% 117.9% 117.9% 117.9% 117.9% 117.9% 117.9% 117.9% 117.9% 117.9% 117.9% 117.9% 117.9% 117.9% 117.9% 117.9% 117.9% 117.9% 117.9% 117.9% 117.9% 117.9% 117.9% 117.9% 117.9% 117.9% 117.9% 117.9% 117.9% 117.9% 117.9% 117.9% 117.9% 117.9% 117.9% 117.9% 117.9% 117.9% 117.9% 117.9% 117.9% 117.9% 117.9% 117.9% 117.9% 117.9% 117.9% 117.9% 117.9% 117.9% 117.9% 117.9% 117.9% 117.9% 117.9% 117.9% 117.9% 117.9% 117.9% 117.9% 117.9% 117.9% 117.9% 117.9% 117.9% 117.9% 117.9% 117.9% 117.9% 117.9% 117.9% 117.9% 117.9% 117.9% 117.9% 117.9% 117.9% 117.9% 117.9% 117.9% 117.9% 117.9% 117.9% 117.9% 117.9% 117.9% 117.9% 117.9% 117.9% 117.9% 117.9% 117.9% 117.9% 117.9% 117.9% 117.9% 117.9% 117.9% 117.9% 117.9% 117.9% 117.9% 117.9% 117.9% 117.9% 117.9% 117.9% 117.9% 117.9% 117.9% 117.9% 117.9% 117.9% 117.9% 117.9% 117.9% 117.9% 117.9% 117.9% 117.9% 117.9% 117.9% 117.9% 117.9% 117.9% 117.9% 117.9% 117.9% 117.9% 117.9% 117.9% 117.9% 117.9% 117.9% 117.9% 117.9% 117.9% 117.9% 117.9% 117.9% 117.9% 117.9% 117.9% 117.9% 117.9% 117.9% 117.9% 117.9% 117.9% 117.9% 117.9% 117.9% 117.9% 117.9% 117.9% 117.9% 117.9% 117.9% 117.9% 117.9% 117.9% 117.9% 117.9% 117.9% 117.9% 117.9% 117.9% 117.9% 117.9% 117.9% 117.9% 117.9% 117.9% 117.9% 117.9% 117.9% 117.9% 11                                                                                                                                                                                                                                                                                                                                                                                                                                                  |             |                |             |      | Employment Rate Q2     |             | Employment Rate Q4     |             |                                |   |
| Reporting<br>PeriodTotal<br>ParticipantsTotal<br>ExitersWith Barrier to<br>EmploymentEmploymentEmploymentEmploymentRate Q2Median<br>Earnings Q22023341634100%<br>Negotiated goal: 75.5%<br>132.5% of goal achieved100%<br>$132.5\%$ of goal achieved96.7%<br>Negotiated goal: 69.9%<br>138.3% of goal achieved96.7%<br>Negotiated goal: 69.9%<br>138.3% of goal achieved96.7%<br>Negotiated goal: 69.9%<br>138.3% of goal achievedNegotiated goal: 69.9%<br>138.3% of goal achieved96.7%<br>Negotiated goal: 69.9%<br>138.3% of goal achievedNegotiated goal: 69.9%<br>144.8% of goal achievedN                                                                                                                                                                                                                                                                                                                                                                                                                                                                                                                                                                                                                               | 2023        | 486            | 406         | 367  | 74.8%                  |             | 71.8%                  |             | \$8,221                        |   |
| Period Participants Exiters Employment Rate Q2 Employment Rate Q4 Earnings Q2   2023 34 16 34 100% Negotiated goal: 75.5% 96.7% Negotiated goal: 69.9% 132.5% of goal achieved 96.7% Negotiated goal: 69.9% 138.3% of goal achieved 164.8% of goal achieved Negotiated goal: 17.9%                                                                                                                                                                                                                                                                                                                                                                                                                                                                                                                                                                                                                                                                                                                                                                                                                                                                                                                                                                                                                                                                                                                                                                                                                                                                                                                                                                                                                                                                                                                                                                                                                                                                                                                                                                                                                                                                                                                                                                                                                 | Youth (Loc  | al Formula)    |             |      |                        |             |                        |             |                                |   |
| 2023 34 16 34 Negotiated goal: 75.5%<br>132.5% of goal achieved<br>132.5% o   |             |                |             |      | Employment Rate Q2     |             | Employment Rate Q4     |             |                                |   |
| All Programs - Average Indicator Score                                                                                                                                                                                                                                                                                                                                                                                                                                                                                                                                                                                                                                                                                                                                                                                                                                                                                                                                                                                                                                                                                                                                                                                                                                                                                                                                                                                                                                                                                                                                                                                                                                                                                                                                                                                                                                                                                                                                                                                                                                                                                                                                                                                                                                                             | 2023        | 34             | 16          | 34   | Negotiated goal: 75.5% | 20 40 60 80 | Negotiated goal: 69.9% | 20 40 60 80 | Negotiated goal:<br>\$3,306.00 | _ |
|                                                                                                                                                                                                                                                                                                                                                                                                                                                                                                                                                                                                                                                                                                                                                                                                                                                                                                                                                                                                                                                                                                                                                                                                                                                                                                                                                                                                                                                                                                                                                                                                                                                                                                                                                                                                                                                                                                                                                                                                                                                                                                                                                                                                                                                                                                    | All Program | ns - Average I | ndicator So | core |                        |             |                        |             |                                |   |

### Adult 116.92%

### **Dislocated Worker 107.91%**