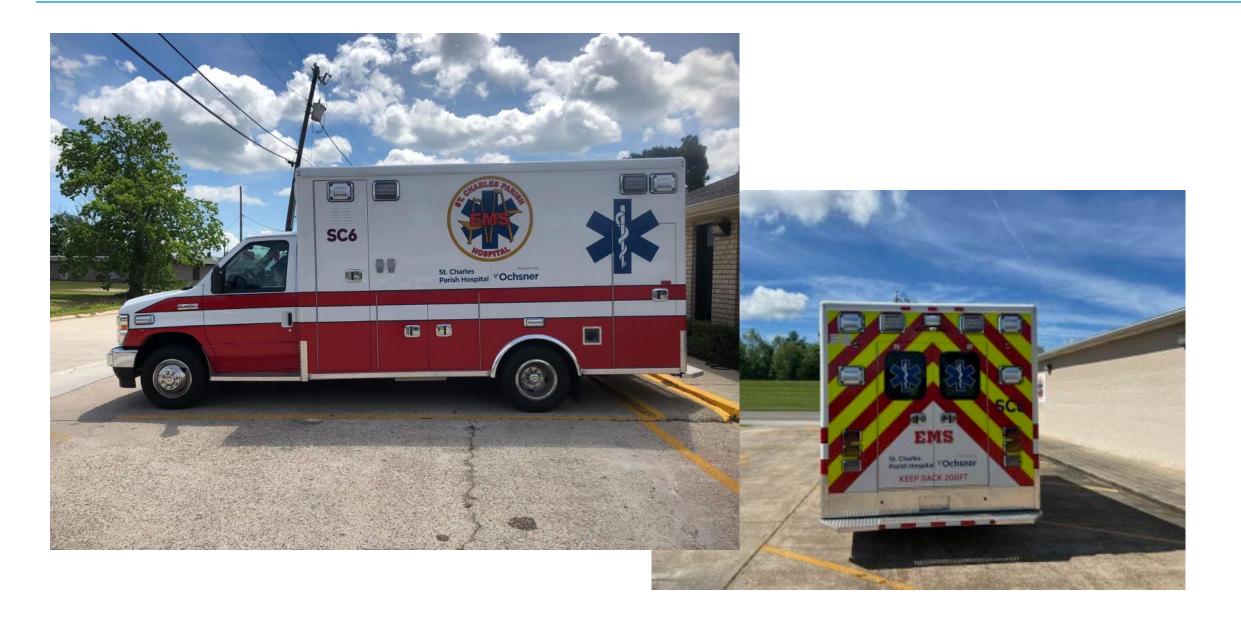

# **SCPH Emergency Medical Services (EMS)**

### Completed

- EMS New Ambulances and Lift Devices on All Trucks
- New Chemotherapy Center Reduced Travel for Patients for Infusions
- Latest MRI Technology Expand Capabilities/Improved Patient Experience