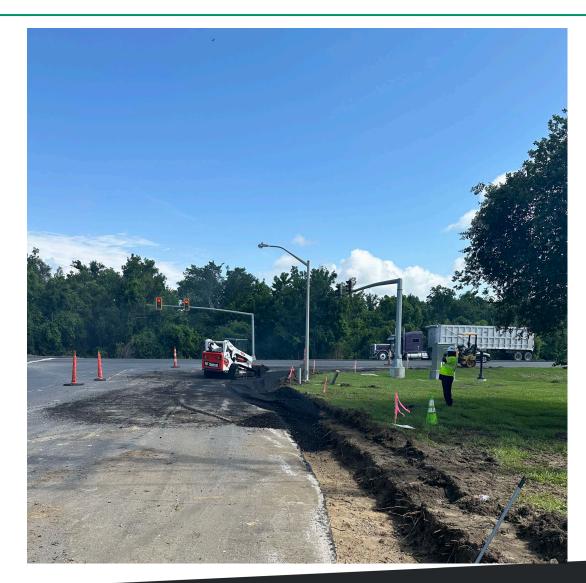

# St. Charles Parish

Parish President's Report

June 17, 2024

President Matthew Jewell



## Sunset Levee Lift Update





## Willowdale Turn Lane Construction





## Destrehan No. 2 Upgrades Underway





## Primrose Canal Improvements Update





## Ormond Blvd. Culvert Improvements





## Waterworks C-Filter Nearly Complete





## **RSVP Hurricane Prep for Seniors**





## Rathborne Park Restroom Facility Ribbon Cutting





#### Edward A. Dufresne Community Center Closed This Week



#### Babe Ruth Tournament at West Bank Bridge Park





#### Fish Dat Rodeo Rescheduled for June 29th

#### EVENT RESCHEDULED



# JUNE 29TH

**REGISTRATION EXTENDED THROUGH JUNE 28** 

REGISTER AT WWW.SCPPARKSANDREC.COM

#### **RODEO HEADQUARTERS:**

BONNET CARRE' SPILLWAY LOWER GUIDE LEVEE BOAT LAUNCH

\*Unless Spillway is open for flood control.

### Waterford III at SCP Animal Shelter



## Luling, Mimosa, Willowdale Drainage Public Meeting



## SCP-TV Av