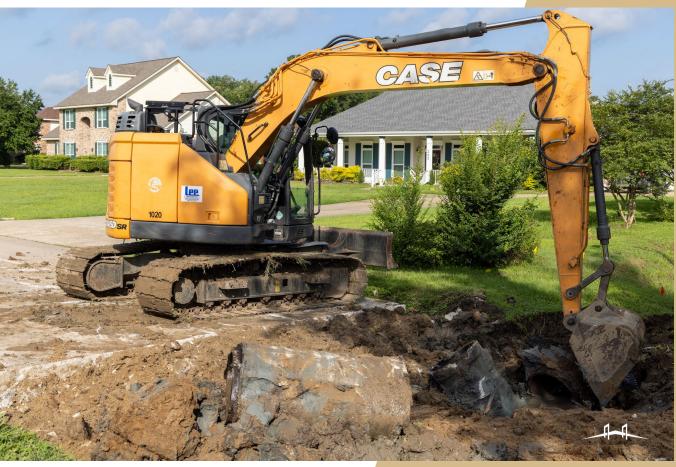

# St. Charles Parish

Parish President's Report

June 17, 2024

President Matthew Jewell



## Sunset Levee Lift Update





## Willowdale Turn Lane Construction





## Destrehan No. 2 Upgrades Underway





## Primrose Canal Improvements Update





## Ormond Blvd. Culvert Improvements





## Waterworks C-Filter Nearly Complete





## **RSVP Hurricane Prep for Seniors**





## Rathborne Park Restroom Facility Ribbon Cutting





#### Edward A. Dufresne Community Center Closed This Week



#### Babe Ruth Tournament at West Bank Bridge Park





#### Fish Dat Rodeo Rescheduled for June 29th

#### EVENT RESCHEDULED



# JUNE 29TH

**REGISTRATION EXTENDED THROUGH JUNE 28** 

REGISTER AT WWW.SCPPARKSANDREC.COM

#### **RODEO HEADQUARTERS:**

BONNET CARRE' SPILLWAY LOWER GUIDE LEVEE BOAT LAUNCH

\*Unless Spillway is open for flood control.

### Waterford III at SCP Animal Shelter



## Luling, Mimosa, Willowdale Drainage Public Meeting



## SCP-TV Available in All App Stores





#### 2024 Hurricane Guide Available Now



## April 2024 Sales Tax Update

| Sales Tax Comparison