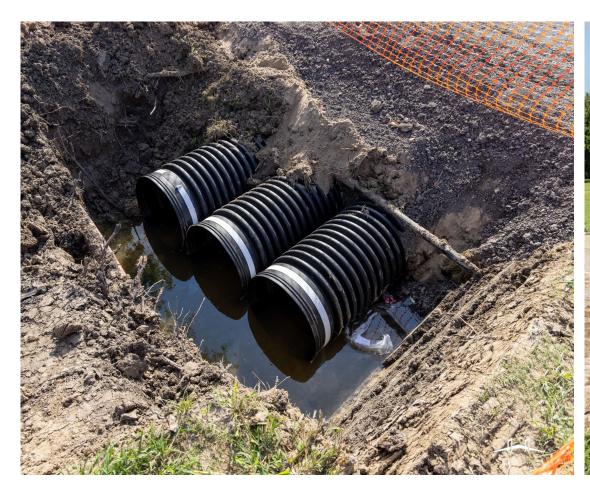

# St. Charles Parish

Parish President's Report

June 17, 2024

President Matthew Jewell



## Sunset Levee Lift Update





## Willowdale Turn Lane Construction





## Destrehan No. 2 Upgrades Underway





## Primrose Canal Improvements Update





## Ormond Blvd. Culvert Improvements





## Waterworks C-Filter Nearly Complete





## **RSVP Hurricane Prep for Seniors**





## Rathborne Park Restroom Facility Ribbon Cutting





#### Edward A. Dufresne Community Center Closed This Week



#### Babe Ruth Tournament at West Bank Bridge Park





#### Fish Dat Rodeo Rescheduled for June 29th

#### EVENT RESCHEDULED



# JUNE 29TH

**REGISTRATION EXTENDED THROUGH JUNE 28** 

REGISTER AT WWW.SCPPARKSANDREC.COM

#### **RODEO HEADQUARTERS:**

BONNET CARRE' SPILLWAY LOWER GUIDE LEVEE BOAT LAUNCH

\*Unless Spillway is open for flood control.

### Waterford III at SCP Animal Shelter



## Luling, Mimosa, Willowdale Drainage Public Meeting



## SCP-TV Available in All App Stores





#### 2024 Hurricane Guide Available Now



## April 2024 Sales Tax Update

| Sales Tax Compariso