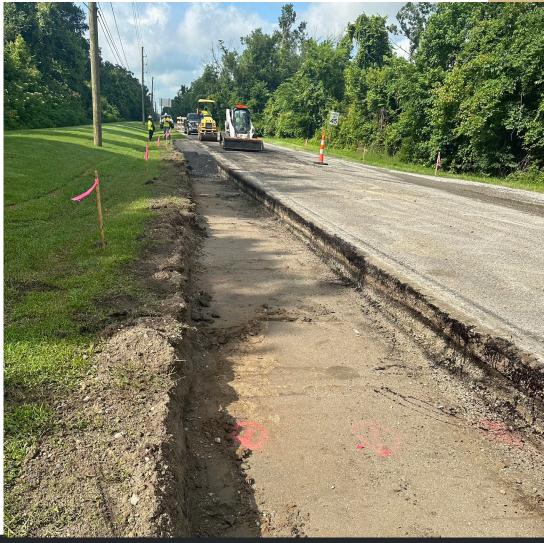

# St. Charles Parish

Parish President's Report

June 17, 2024

President Matthew Jewell



## Sunset Levee Lift Update





## Willowdale Turn Lane Construction





## Destrehan No. 2 Upgrades Underway





## Primrose Canal Improvements Update





## Ormond Blvd. Culvert Improvements





## Waterworks C-Filter Nearly Complete





## **RSVP Hurricane Prep for Seniors**





## Rathborne Park Restroom Facility Ribbon Cutting





#### Edward A. Dufresne Community Center Closed This Week



#### Babe Ruth Tournament at West Bank Bridge Park





#### Fish Dat Rodeo Rescheduled for June 29th

#### EVENT RESCHEDULED



# JUNE 29TH

**REGISTRATION EXTENDED THROUGH JUNE 28** 

REGISTER AT WWW.SCPPARKSANDREC.COM

#### **RODEO HEADQUARTERS:**

BONNET CARRE' SPILLWAY LOWER GUIDE LEVEE BOAT LAUNCH

\*Unless Spillway is open for flood control.

### Waterford III at SCP Animal Shelter



## Luling, Mimosa, Willowdale Drainage Public Meeting



## SCP-TV Avai