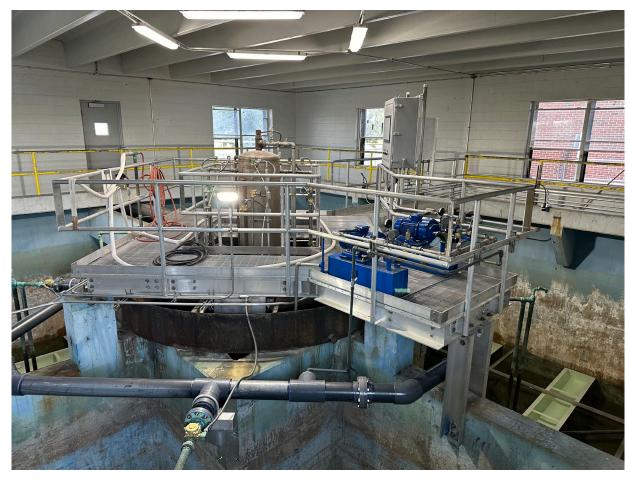

# St. Charles Parish

Parish President's Report

June 17, 2024

President Matthew Jewell



## Sunset Levee Lift Update





## Willowdale Turn Lane Construction





## Destrehan No. 2 Upgrades Underway





## Primrose Canal Improvements Update





## Ormond Blvd. Culvert Improvements





## Waterworks C-Filter Nearly Complete





## **RSVP Hurricane Prep for Seniors**





## Rathborne Park Restroom Facility Ribbon Cutting





#### Edward A. Dufresne Community Center Closed This Week



#### Babe Ruth Tournament at West Bank Bridge Park





#### Fish Dat Rodeo Rescheduled for June 29th

#### EVENT RESCHEDULED



# JUNE 29TH

**REGISTRATION EXTENDED THROUGH JUNE 28** 

REGISTER AT WWW.SCPPARKSANDREC.COM

#### **RODEO HEADQUARTERS:**

BONNET CARRE' SPILLWAY LOWER GUIDE LEVEE BOAT LAUNCH

\*Unless Spillway is open for flood control.

### Waterford III at SCP Animal Shelter



## Luling, Mimosa, Willowdale Drainage Public Meeting



## SCP-TV Available in All App Stores





#### 2024 Hurricane Guide Available Now



## April 2024 Sales Tax Update

| Sales Tax Comparison          |               |               |