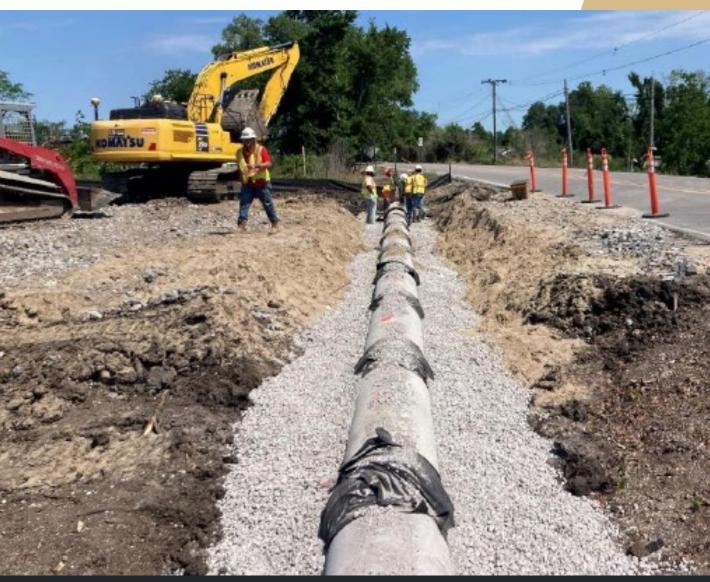

# St. Charles Parish

Parish President's Report

June 17, 2024

President Matthew Jewell



## Sunset Levee Lift Update





## Willowdale Turn Lane Construction





## Destrehan No. 2 Upgrades Underway





## Primrose Canal Improvements Update





## Ormond Blvd. Culvert Improvements





## Waterworks C-Filter Nearly Complete





## **RSVP Hurricane Prep for Seniors**





## Rathborne Park Restroom Facility Ribbon Cutting





#### Edward A. Dufresne Community Center Closed This Week



#### Babe Ruth Tournament at West Bank Bridge Park





#### Fish Dat Rodeo Rescheduled for June 29th

#### EVENT RESCHEDULED



# JUNE 29TH

**REGISTRATION EXTENDED THROUGH JUNE 28** 

REGISTER AT WWW.SCPPARKSANDREC.COM

#### **RODEO HEADQUARTERS:**

BONNET CARRE' SPILLWAY LOWER GUIDE LEVEE BOAT LAUNCH

\*Unless Spillway is open for flood control.

### Waterford III at SCP Animal Shelter



## Luling, Mimosa, Willowdale