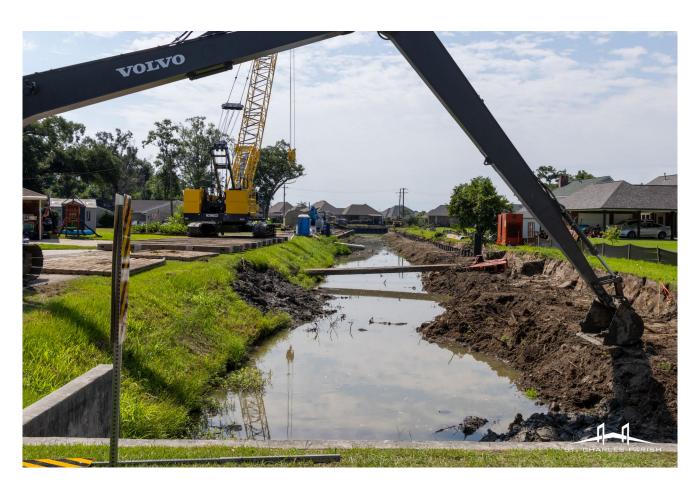

# St. Charles Parish

Parish President's Report

June 17, 2024

President Matthew Jewell



## Sunset Levee Lift Update





## Willowdale Turn Lane Construction





## Destrehan No. 2 Upgrades Underway





## Primrose Canal Improvements Update





## Ormond Blvd. Culvert Improvements





## Waterworks C-Filter Nearly Complete





## **RSVP Hurricane Prep for Seniors**





## Rathborne Park Restroom Facility Ribbon Cutting





#### Edward A. Dufresne Community Center Closed This Week



#### Babe Ruth Tournament at West Bank Bridge Park





#### Fish Dat Rodeo Rescheduled for June 29th

#### EVENT RESCHEDULED



# JUNE 29TH

**REGISTRATION EXTENDED THROUGH JUNE 28** 

REGISTER AT WWW.SCPPARKSANDREC.COM

#### **RODEO HEADQUARTERS:**

BONNET CARRE' SPILLWAY LOWER GUIDE LEVEE BOAT LAUNCH

\*Unless Spillway is open for flood control.

### Waterford III at SCP Animal Shelter



## Luling, Mimosa, Willowdale Drainage Public Meeting



## SCP-TV Available in All App Stores





#### 2024 Hurricane Guide Available Now



## April 20