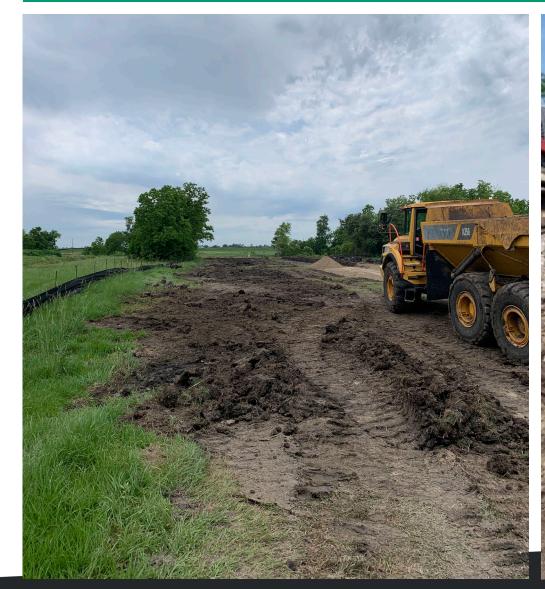

# St. Charles Parish

Parish President's Report

June 17, 2024

President Matthew Jewell



## Sunset Levee Lift Update





## Willowdale Turn Lane Construction





## Destrehan No. 2 Upgrades Underway





## Primrose Canal Improvements Update





## Ormond Blvd. Culvert Improvements





## Waterworks C-Filter Nearly Complete





## **RSVP Hurricane Prep for Seniors**





## Rathborne Park Restroom Facility Ribbon Cutting





#### Edward A. Dufresne Community Center Closed This Week



#### Babe Ruth Tournament at West Bank Bridge Park





#### Fish Dat Rodeo Rescheduled for June 29th

#### EVENT RESCHEDULED



# JUNE 29TH

**REGISTRATION EXTENDED THROUGH JUNE 28** 

REGISTER AT WWW.SCPPARKSANDREC.COM

#### **RODEO HEADQUARTERS:**

BONNET CARRE' SPILLWAY LOWER GUIDE LEVEE BOAT LAUNCH

\*Unless Spillway is open for flood control.

### Waterford III at SCP Animal Shelter



## Luling, Mimosa, Willowda