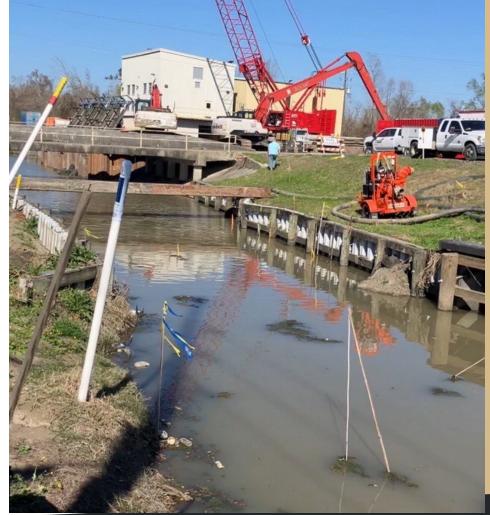

# St. Charles Parish

Parish President's Report

March 4, 2024

President Matthew Jewell



## Destrehan No. 2 Pump Station Update





## Dunleith Canal Bottleneck Update





#### Willowdale Right Turn Lane Right to Bid Tuesday



## Paul Maillard Road Update



## East Bank Waterworks Storage Replacement





#### Congratulations and Best Wishes, David!



# January Sales Tax

| Sales Tax Comparison          |              |              |              |        |
|-------------------------------|--------------|--------------|--------------|--------|
| Totals (1, 1/2, 3/8, and 1/8) | 2023         | 2024         |              |        |
| January                       | 4,308,977.46 | 4,021,578.36 | (287,399.10) | -6.67% |
| February                      | 3,625,056.43 |              |              |        |
| March                         | 4,175,925.78 |              |              |        |
| April                         | 3,326,186.86 |              |