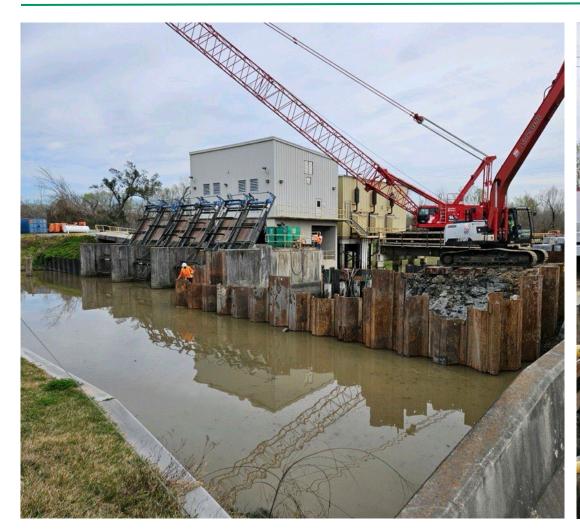

# St. Charles Parish

Parish President's Report

March 4, 2024

President Matthew Jewell



## Destrehan No. 2 Pump Station Update





## Dunleith Canal Bottleneck Update





#### Willowdale Right Turn Lane Right to Bid Tuesday



## Paul Maillard Road Update



## East Bank Waterworks Storage Replacement





#### Congratulations and Best Wishes, David!



# January Sales Tax

| Sales Tax Comparison          |              |              |              |        |
|-------------------------------|--------------|--------------|--------------|--------|
| Totals (1, 1/2, 3/8, and 1/8) | 2023         | 2024         |              |        |
| January                       | 4,308,977.46 | 4,021,578.36 | (287,399.10) | -6.67% |
| February                      | 3,625,056.43 |              |              |        |
| March                         | 4,175,925.78 |              |              |        |
| April