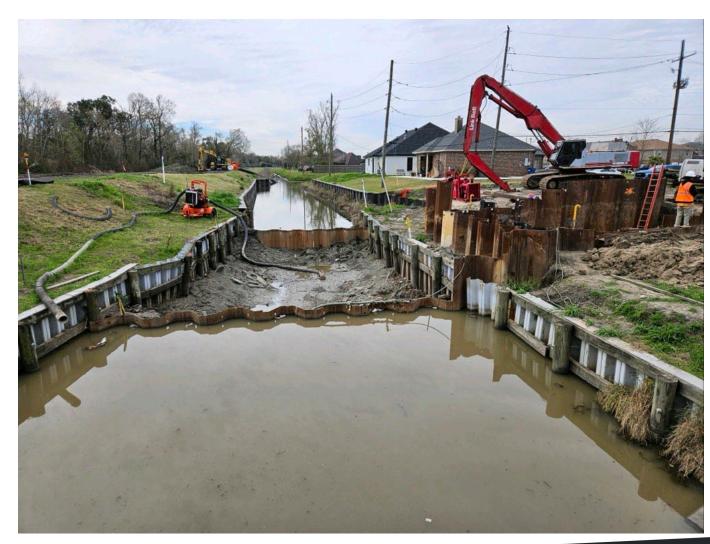

# St. Charles Parish

Parish President's Report

March 4, 2024

President Matthew Jewell



## Destrehan No. 2 Pump Station Update





## Dunleith Canal Bottleneck Update





#### Willowdale Right Turn Lane Right to Bid Tuesday



## Paul Maillard Road Update



## East Bank Waterworks Storage Replacement





#### Congratulations and Best Wishes, David!



# January Sales Tax

| Sales Tax Comparison          |              |              |              |        |
|-------------------------------|--------------|--------------|--------------|--------|
| Totals (1, 1/2, 3/8, and 1/8) | 2023         | 2024         |              |        |
| January                       | 4,308,977.46 | 4,021,578.36 | (287,399.10) | -6.67% |
| February                      | 3,625,056.43 |              |              |        |
| March                         | 4,175,925.78 |              |              |        |
| April                         | 3,326,186.86 |