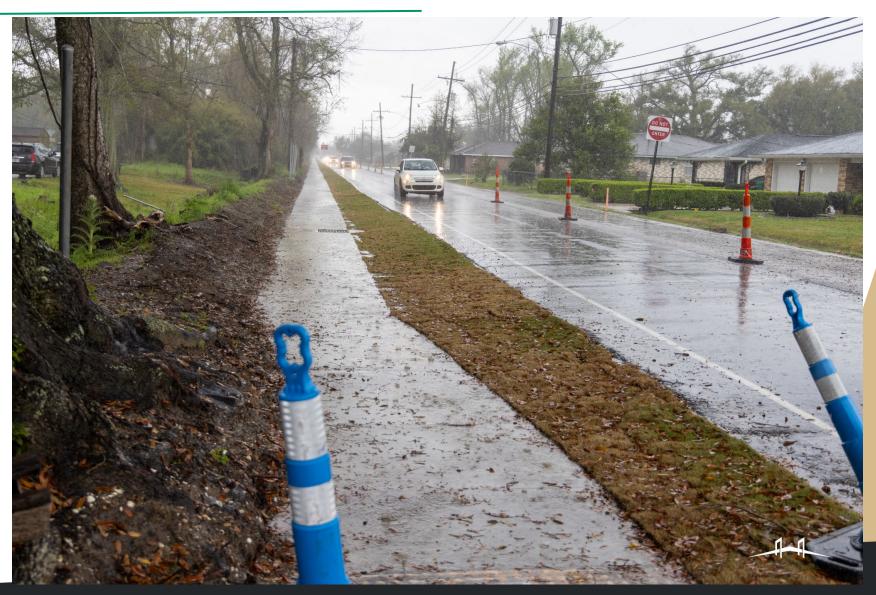

# St. Charles Parish

Parish President's Report

March 4, 2024

President Matthew Jewell



## Destrehan No. 2 Pump Station Update





## Dunleith Canal Bottleneck Update





#### Willowdale Right Turn Lane Right to Bid Tuesday



## Paul Maillard Road Update



## East Bank Waterworks Storage Replacement





#### Congratulations and Best Wishes, David!



# January Sales Tax

| Sales Tax Comparison          |              |              |              |        |
|-------------------------------|--------------|--------------|--------------|--------|
| Totals (1, 1/2, 3/8, and 1/8) | 2023         | 2024         |              |        |
| January                       | 4,308,977.46 | 4,021,578.36 | (287,399.10) | -6.67% |
| February                      | 3,625,056.43 |              |              |        |
| March                         | 4,175,925.78 |              |              |        |
| April                         | 3,326,186.86 |              |              |        |
| May                           | 3,687,357.51 |              |