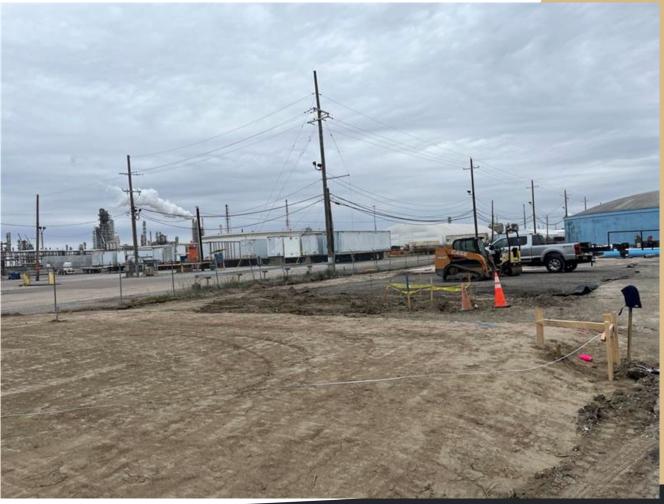

# St. Charles Parish

Parish President's Report

March 4, 2024

President Matthew Jewell



## Destrehan No. 2 Pump Station Update





## Dunleith Canal Bottleneck Update





#### Willowdale Right Turn Lane Right to Bid Tuesday



## Paul Maillard Road Update



## East Bank Waterworks Storage Replacement





#### Congratulations and Best Wishes, David!



# January Sales Tax

| Sales Tax Comparison          |              |              |              |        |
|-------------------------------|--------------|--------------|--------------|--------|
| Totals (1, 1/2, 3/8, and 1/8) | 2023         | 2024         |              |        |
| January                       | 4,308,977.46 | 4,021,578.36 | (287,399.10) | -6.67% |
| February                      | 3,625,056.43 |              |              |        |
| March                         | 4,175,925.78 |              |              |        |
| April                         | 3,326,186.86 |              |              |        |
| May                           | 3,687,357.51 |              |              |        |
| June