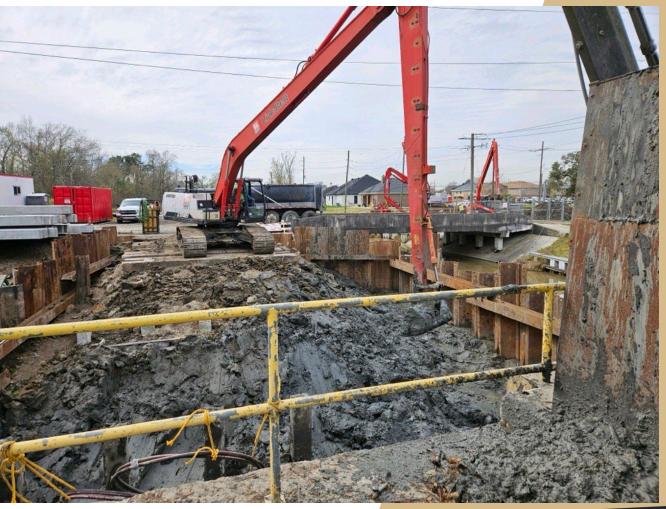

# St. Charles Parish

Parish President's Report

March 4, 2024

President Matthew Jewell



## Destrehan No. 2 Pump Station Update





## Dunleith Canal Bottleneck Update





#### Willowdale Right Turn Lane Right to Bid Tuesday



## Paul Maillard Road Update



## East Bank Waterworks Storage Replacement





#### Congratulations and Best Wishes, David!



# January Sales Tax

| Sales Tax Comparison          |              |              |              |        |
|-------------------------------|--------------|--------------|--------------|--------|
| Totals (1, 1/2, 3/8, and 1/8) | 2023         | 2024         |              |        |
| January                       | 4,308,977.46 | 4,021,578.36 | (287,399.10) | -6.67% |
| February                      | 3,625,056.43 |              |              |        |
| March                         | 4,175,925.78 |              |              |        |
| April