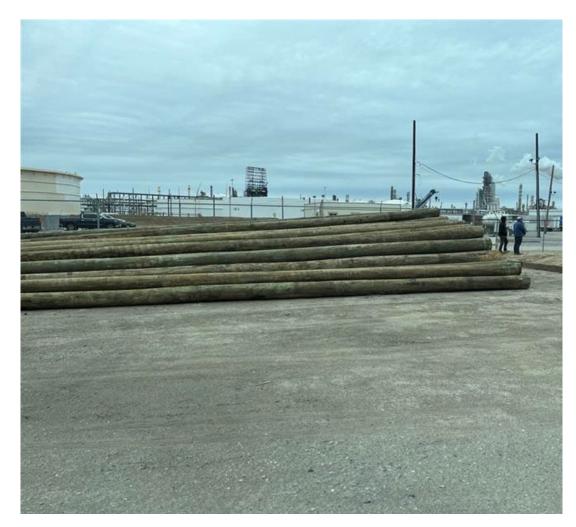

# St. Charles Parish

Parish President's Report

March 4, 2024

President Matthew Jewell



## Destrehan No. 2 Pump Station Update





## Dunleith Canal Bottleneck Update





#### Willowdale Right Turn Lane Right to Bid Tuesday



## Paul Maillard Road Update



## East Bank Waterworks Storage Replacement





#### Congratulations and Best Wishes, David!



# January Sales Tax

| Sales Tax Comparison          |              |              |              |        |
|-------------------------------|--------------|--------------|--------------|--------|
| Totals (1, 1/2, 3/8, and 1/8) | 2023         | 2024         |              |        |
| January                       | 4,308,977.46 | 4,021,578.36 | (287,399.10) | -6.67% |
| February                      | 3,625,056.43 |              |              |        |
| March                         | 4,175,925.78 |              |              |        |
| April                         | 3,326,186.86 |              |              |        |
| May                           | 3,687,357.51 |              |              |        |
| June