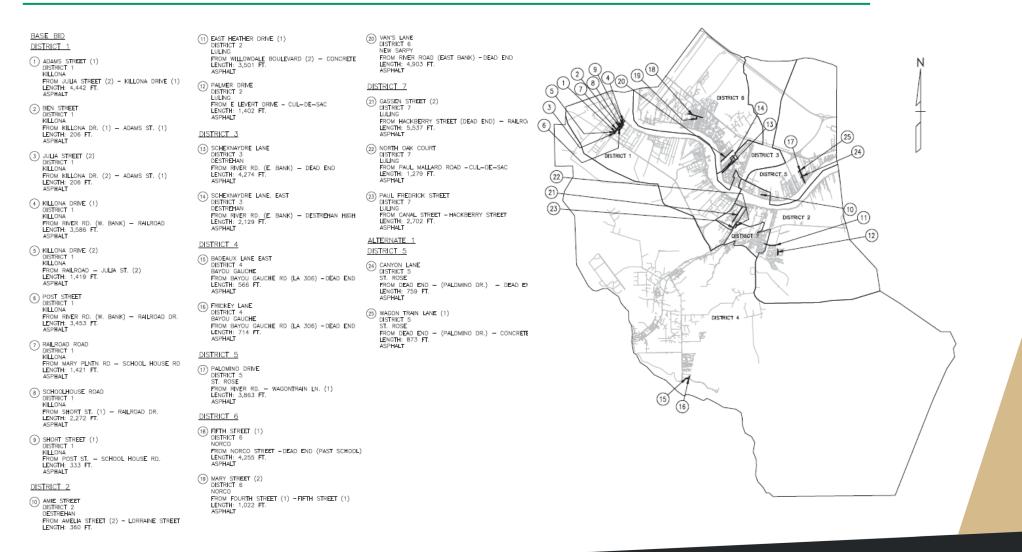

# St. Charles Parish

Parish President's Report

March 10, 2025

President Matthew Jewell



#### 2025 Asphalt Maintenance Program



# East Bank Water Intake



# Courthouse Safety Bollards



# **Procurement Surplus Auction**

# ST. CHARLES PARISH PROCUREMENT OFFICE

And Marking



**SCAN ME!** 

March 12-26, 2025

To review items listed and place bids, visit:

www.publicsurplus.com/sms/stcharlesgov,la/browse/home

## Summer Work Experience Program





WWW.LETSWORKRIVERPARISHES.COM

A proud partner of the americanjobcenter



STEVENS AMENDMENT COMPLIANCE-LWDB14 WIOA TITLE I PROGRAMS ARE 100% FUNDED BY USDOL TOTALING \$905,857 (ADULT \$291,654; DISLOCATED WORKER \$315,004; YOUTH \$299,199

#### East Bank Bridge Park Construction



## Bethune Park Playground Delivered



# Pickleball Open Play at Community Center





# Swamp School Registration Ongoing

| Swamp School | Dates      | <b>Registration Opens</b> |  |
|-