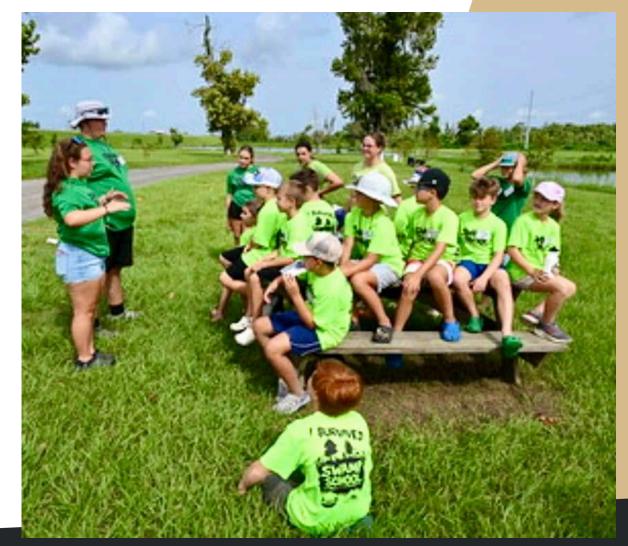

# Swamp School Registration Ongoing

| Swamp School | Dates      | <b>Registration Opens</b> |  |
|--------------|------------|---------------------------|--|
| Session 1    | June 2-6   | REGISTRATION CLOSED       |  |
| Session 2    | June 9-13  | REGISTRATION CLOSED       |  |
| Session 3    | July 14-18 | Sat., March 15            |  |
| Session 4    | July 21-25 | Sat., March 22            |  |

Registration opens at Midnight and closes once the session is full.

www.scpparksandrec.com