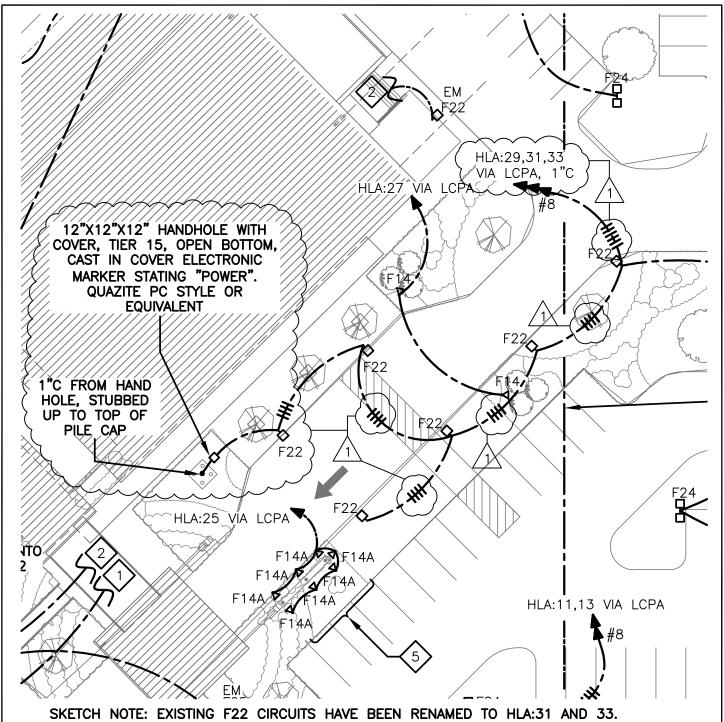

|                            |

AIA Document G709<sup>TM</sup> 2001. Copyright © 1993 and 2001 by The American Institute of Architects. All rights reserved. WARNING: This AIA® Document is protected by U.S. Copyright Law and International Treaties. Unauthorized reproduction or distribution of this AIA® Document, or any portion of it, may result in severe civil and criminal penalties, and will be prosecuted to the maximum extent possible under the law. This document was produced by AIA software at 15:50:18 on 04/16/2012 under Order No.8175450267\_1 which expires on 03/27/2013, and is not for resale. User Notes: (1953386552)

(Printed name and title)



SKETCH NOTE: EXISTING F22 CIRCUITS HAVE BEEN RENAMED TO HLA:31 AND 33. THERE ARE NO CHANGES TO THE EXISTING F22 CIRCUITS. THE NEW STATUE CIRCUIT, HLA:29, SHALL BE ROUTED TO THE TOP OF THE POLES OF THE (2) F22 FIXTURES SHOWN AND TO THE NEW HANDHOLE BY THE STATUE AND CAPPED FOR FUTURE USE AT THOSE 3 LOCATIONS. AN F14 LIGHT FIXTURE HAS BEEN DELETED.





REGIONAL DESIGN GROUP, LLC 300 LAFAYETTE STREET, SUITE 200 NEW ORLEANS, LOUISIANA 70130 (504) 523-6472 FAX (504) 529-1181 EDWARD A. DUFRESNE COMMUNITY CENTER

LULING, LOUISIANA

sketch description

Partial Electrical Site Plan

| project no. | date    | drawing number        |
|-------------|---------|-----------------------|
|             | 4-16-12 | FCLAGO                |
| file name   |         | ESK002                |
| 1003201E    |