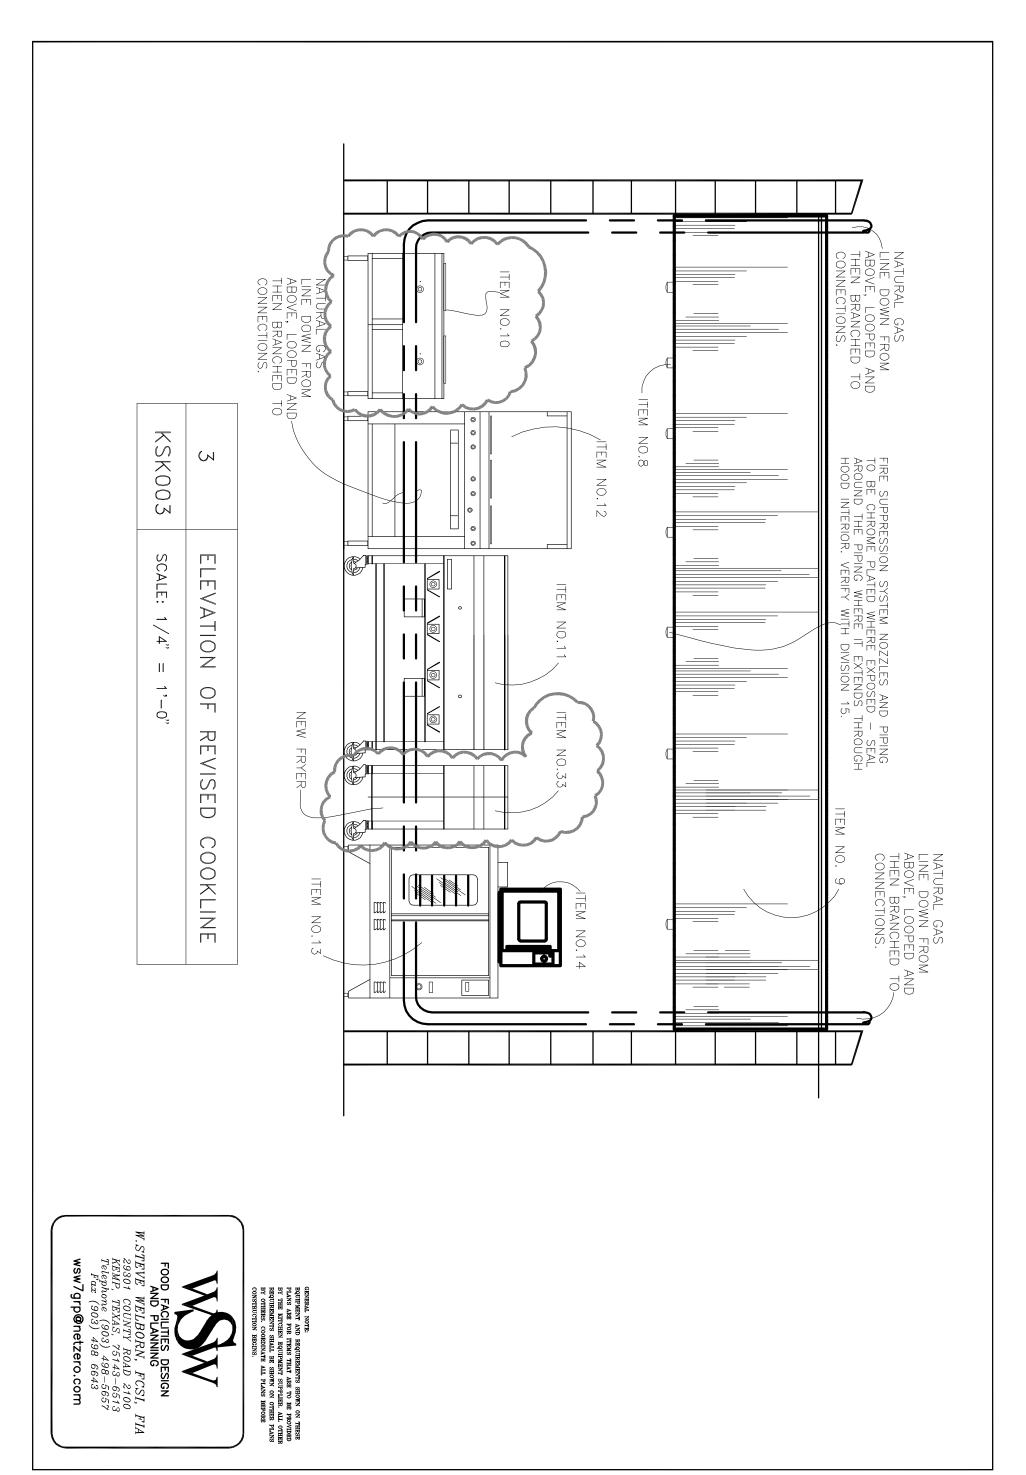

NG AND FUEL SHUT-OFF SYSTEM.

 PLUMBER TO MAKE FINAL CONNECTION FROM THE MAIN GAS LINE TO EACH PIECE OF EQUIPMENT WITH FLEXIBLE GAS QUICK DISCONNECT HOSES, PROVIDED BY THE KITCHEN EQUIPMENT SUPPLIER.

sketch description



GENERAL NOTE:

FOOD FACILITIES DESIGN AND PLANNING W.STEVE WELBORN, FCSI, FIA

29301 COUNTY ROAD 2100 KEMP, TEXAS, 75143-6513 Telephone (903) 498-5657 Fax (903) 498 6643

wsw7grp@netzero.com

REGIONAL DESIGN GROUP, LLC 300 LAFAYETTE STREET, SUITÉ 200 SIZELER NEW ORLEANS, LOUISIANA 70130 THOMPSON (504) 523-6472 FAX (504) 529-1181

| COMMUNITY CENTED |
|------------------|
| COMMUNITY CENTER |

LULING, LA.

Partial Kitchen Plumbing Plan

project number 21131.00 file name

issued for

drawing number date 04-12-12

KSK002.dwg

KSK002 this drawing modifies:

WCPR #003

K1.3





REGIONAL DESIGN GROUP, LLC 300 LAFAYETTE STREET, SUITE 200 SIZELER NEW ORLEANS, LOUISIANA 70130

THOMPSON (504) 523-6472 FAX (504) 529-1181

BROWN ARCHITECTS

| EDWARD A. DUFRESNE |             |                      |  |  |  |  |  |
|--------------------|-------------|----------------------|--|--|--|--|--|
| COMMUNITY CENTER   |             |                      |  |  |  |  |  |
|                    | LULING, LA. |                      |  |  |  |  |  |
| ketch description  |             |                      |  |  |  |  |  |
|                    | El          | levation of Cookline |  |  |  |  |  |

| project number | date       | drawing number         |
|----------------|------------|------------------------|
| 21131.00       | 04-12-12   | 1/61/003               |
| file name