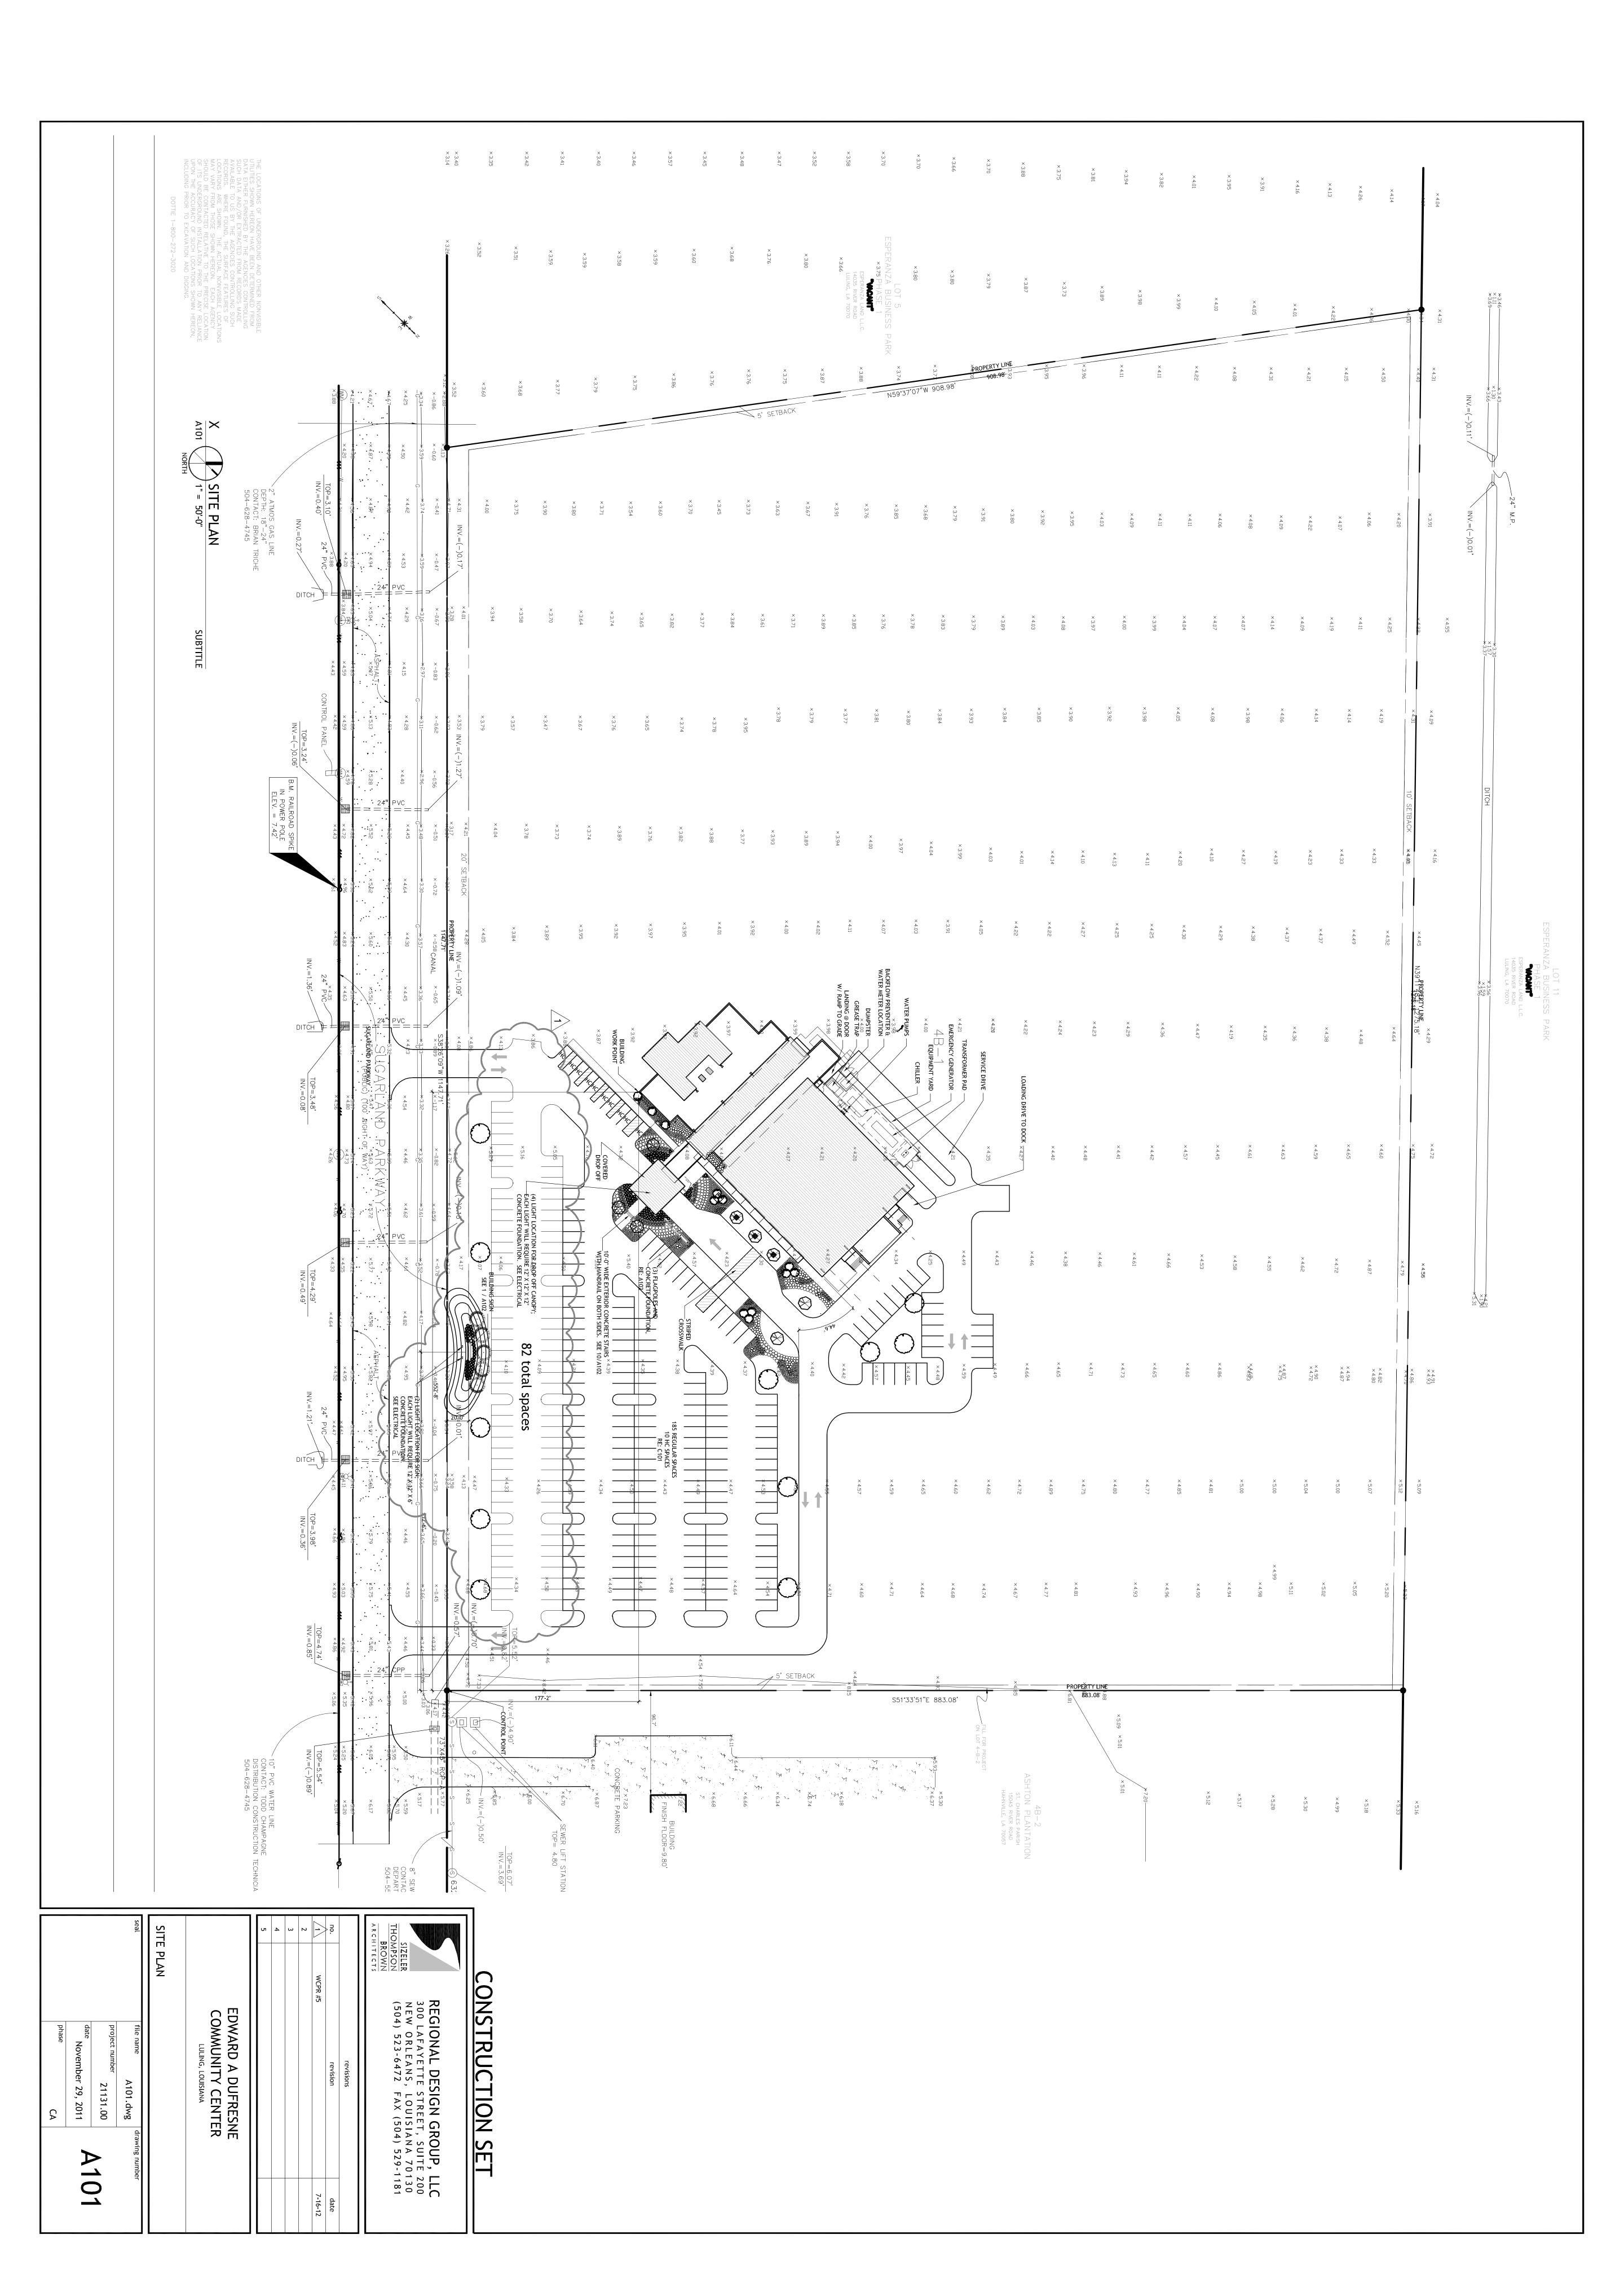

elle Fonseca

Permit Officer

FROM:

Lawrence "Lee" Zeringue, PEZWW

Senior Parish Engineer

RE:

Community Center Parking lot Revision

The revised parking plans as submitted in a August 16, 2012 email are approved with 'No Objection.'

Please be advised that upon completion of the development the Department of Public Works will be required to perform a drainage inspection to ensure that the development was constructed according to plans. Failure of this inspection will prevent this Department from approving the development until corrective action is taken.

Should you have any questions or comments please do not hesitate to call Mr. Lee Zeringue, PE at 783-5102.

LPZ

cc:

Mr. Sam Scholle, Director of Public Works/Wastewater

Ms. Rhys Kinler, Department of Planning and Zoning



















REGIONAL DESIGN GROUP, LLC

November 2, 2012 revised 11-12-12

Mr. Steve Louque Lamar Contractors, LLC 481 Judge Edward Dufresne Pkwy Luling, LA 70070

Re: Edward A Dufresne Community Center

Parish Project # 45PARA3201

STBA# 21131.00

PROJECT design group, IIc

**REGIONAL** design group, IIc

Dear Steve,

HEALTHCARE design group, llc

Lamar Contractor's Request For Change #11 rev 5 is approved. RFC #11 rev 5 will be included in Change Order #1 and will modify the original contract sum by \$8,113.43 and contract time by three (3) calendar days.

Following is a summary of the recommended Request For Change:

Per State Fire Marshal's review letter, the State Fire Marshal is requiring additional egress width at the main entrance of the building and additional fire detection warning d