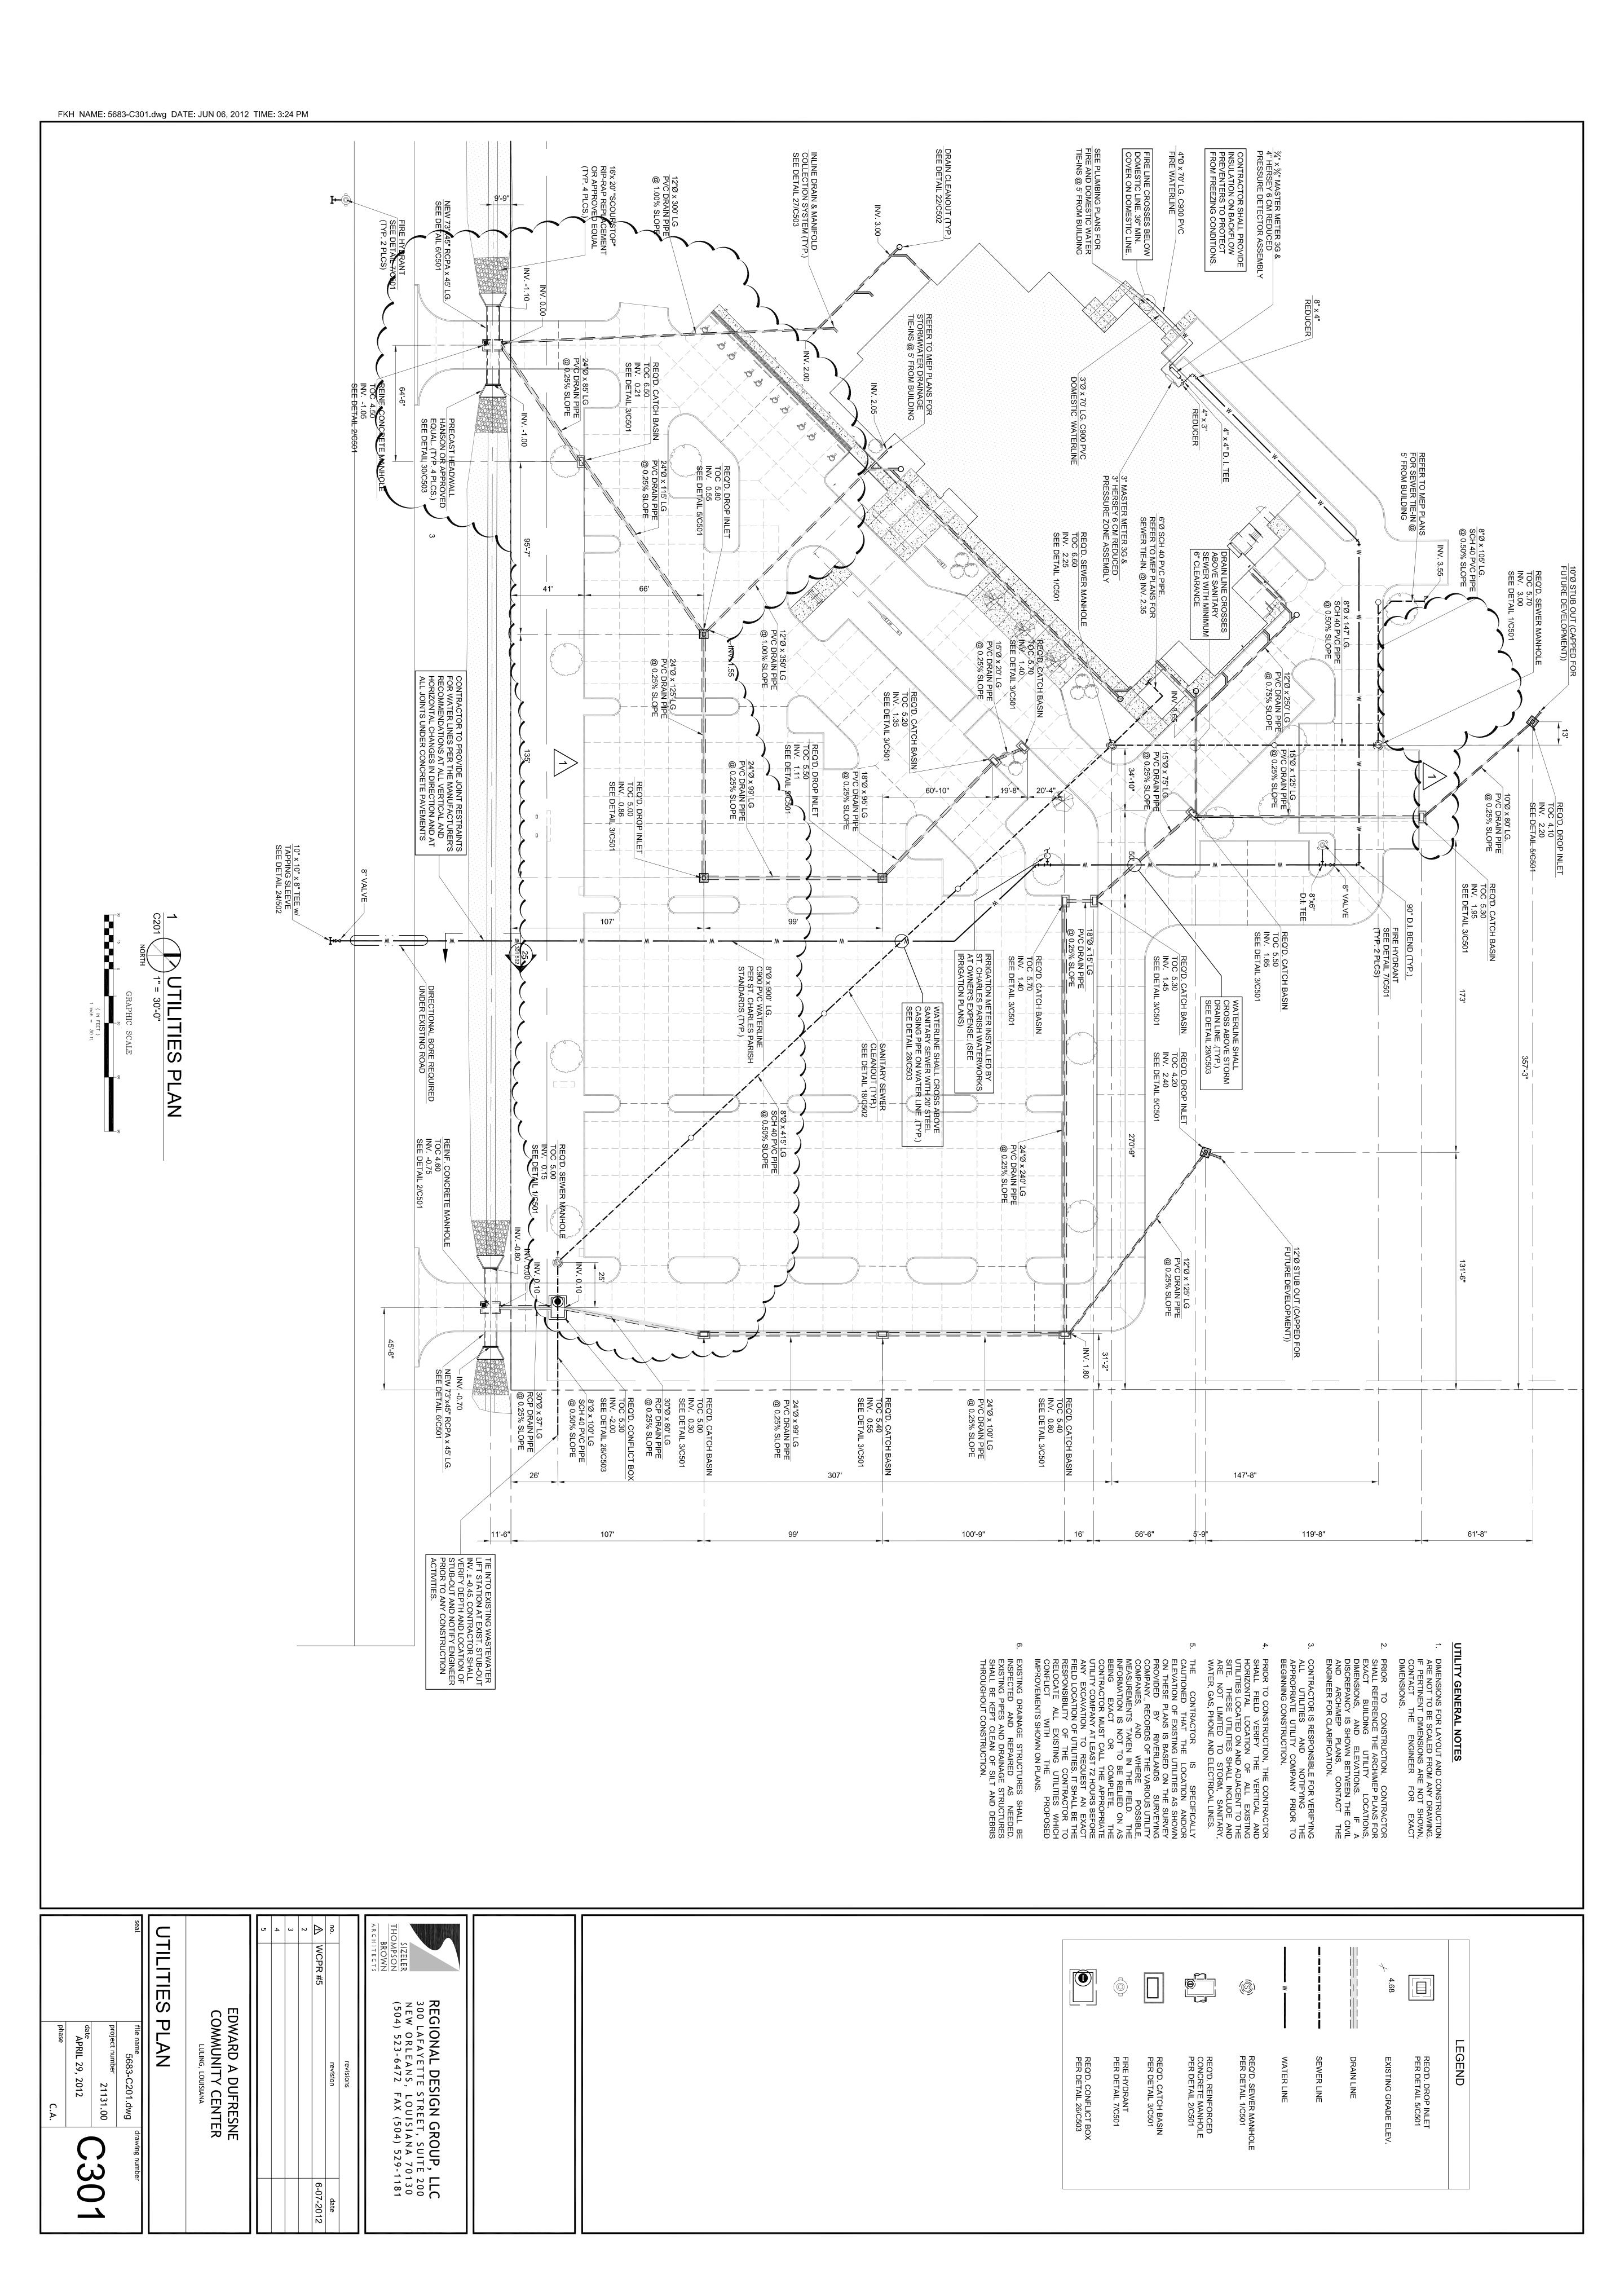

. Rechelle Fonseca

Permit Officer

FROM:

Lawrence "Lee" Zeringue, PEZWW

Senior Parish Engineer

RE:

Community Center Parking lot Revision

The revised parking plans as submitted in a August 16, 2012 email are approved with 'No Objection.'

Please be advised that upon completion of the development the Department of Public Works will be required to perform a drainage inspection to ensure that the development was constructed according to plans. Failure of this inspection will prevent this Department from approving the development until corrective action is taken.

Should you have any questions or comments please do not hesitate to call Mr. Lee Zeringue, PE at 783-5102.

LPZ

cc:

Mr. Sam Scholle, Director of Public Works/Wastewater

Ms. Rhys Kinler, Department of Planning and Zoning



















REGIONAL DESIGN GROUP, LLC

November 2, 2012 revised 11-12-12

Mr. Steve Louque Lamar Contractors, LLC 481 Judge Edward Dufresne Pkwy Luling, LA 70070

Re: Edward A Dufresne Community Center

Parish Project # 45PARA3201

STBA# 21131.00

PROJECT design group, IIc

**REGIONAL** design group, IIc

Dear Steve,

HEALTHCARE design group, llc

Lamar Contractor's Request For Change #11 rev 5 is approved. RFC #11 rev 5 will be included in Change Order #1 and will modify the original contract sum by \$8,113.43 and contract time by three (3) calendar days.

Following is a summary of the recommended Request For Change:

Per State Fire Marshal's review letter, the State Fire Marshal is requiring additional egress width at the main entrance of the building and additional fire detection war