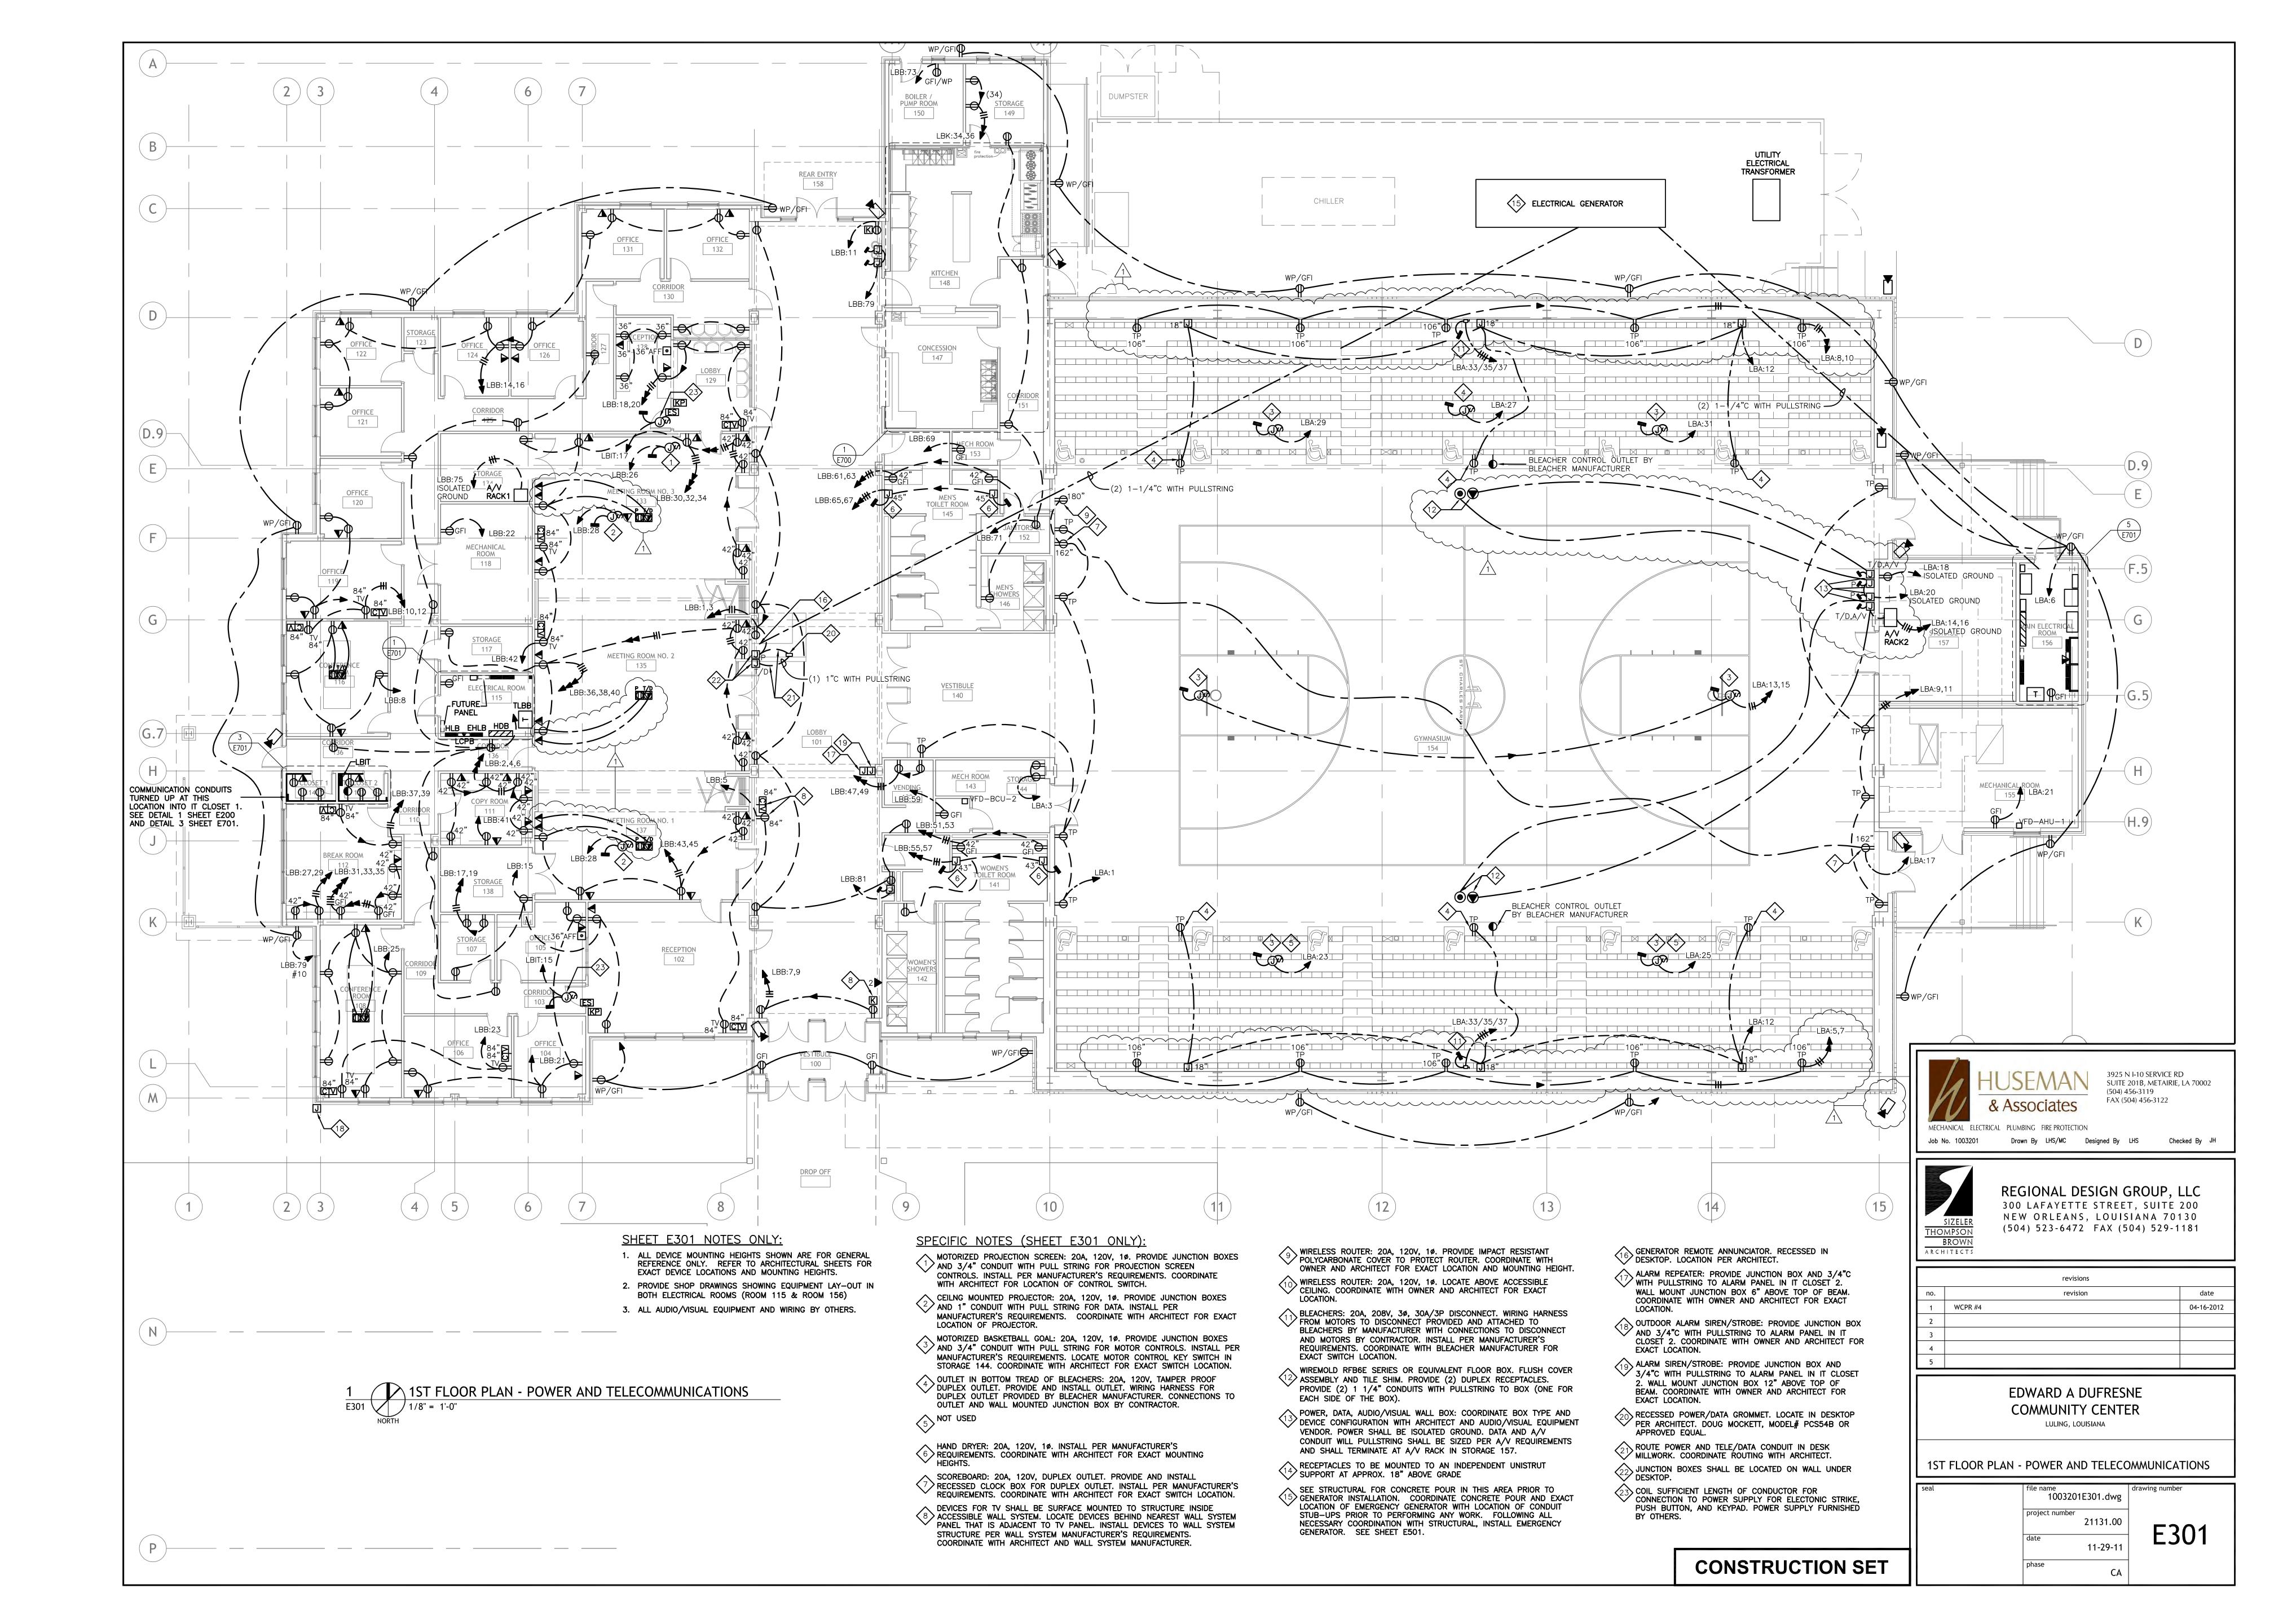

TUE CIRCUIT, HLA:29, SHALL BE ROUTED TO THE TOP OF THE POLES OF THE (2) F22 FIXTURES SHOWN AND TO THE NEW HANDHOLE BY THE STATUE AND CAPPED FOR FUTURE USE AT THOSE 3 LOCATIONS. AN F14 LIGHT FIXTURE HAS BEEN DELETED.





REGIONAL DESIGN GROUP, LLC 300 LAFAYETTE STREET, SUITE 200 NEW ORLEANS, LOUISIANA 70130 (504) 523-6472 FAX (504) 529-1181 EDWARD A. DUFRESNE COMMUNITY CENTER

LULING, LOUISIANA

sketch description

Partial Electrical Site Plan

| project no. | date    | drawing number        |
|-------------|---------|-----------------------|
|             | 4-16-12 | FCLAGO                |
| file name   |         | ESK002                |
| 1003201E    | 200.dwg |                       |
| issued for  |         | this drawing modifies |
|             | WCPR #4 | E200                  |





REGIONAL DESIGN GROUP, LLC

May 16, 2012

Mr. Steve Louque Lamar Contractors, LLC 481 Judge Edward Dufresne Pkwy Luling, LA 70070

Re: Edward A Dufresne Community Center

Parish Project # 45PARA3201

SA# 21131.00

**PROJECT** design group, IIc

REGIONAL design group, Ilc

HEALTHCARE design group, IIc Dear Steve,

Lamar Contractor's Request For Change #5 rev1 is approved. RFC #5 will be added to the next Change Order issued and will modify the original contract sum by \$2,177.51.

Following is a summary of the recommended Request For Change:

Per Owner's request, a modification to the cook line in Kitchen 148 was issued as part of WCPR #003. RFC #5 was submitted as a response to this WCPR.

Please call us should you have any questions regarding this information.

Sincerely,

Sizeler Tho