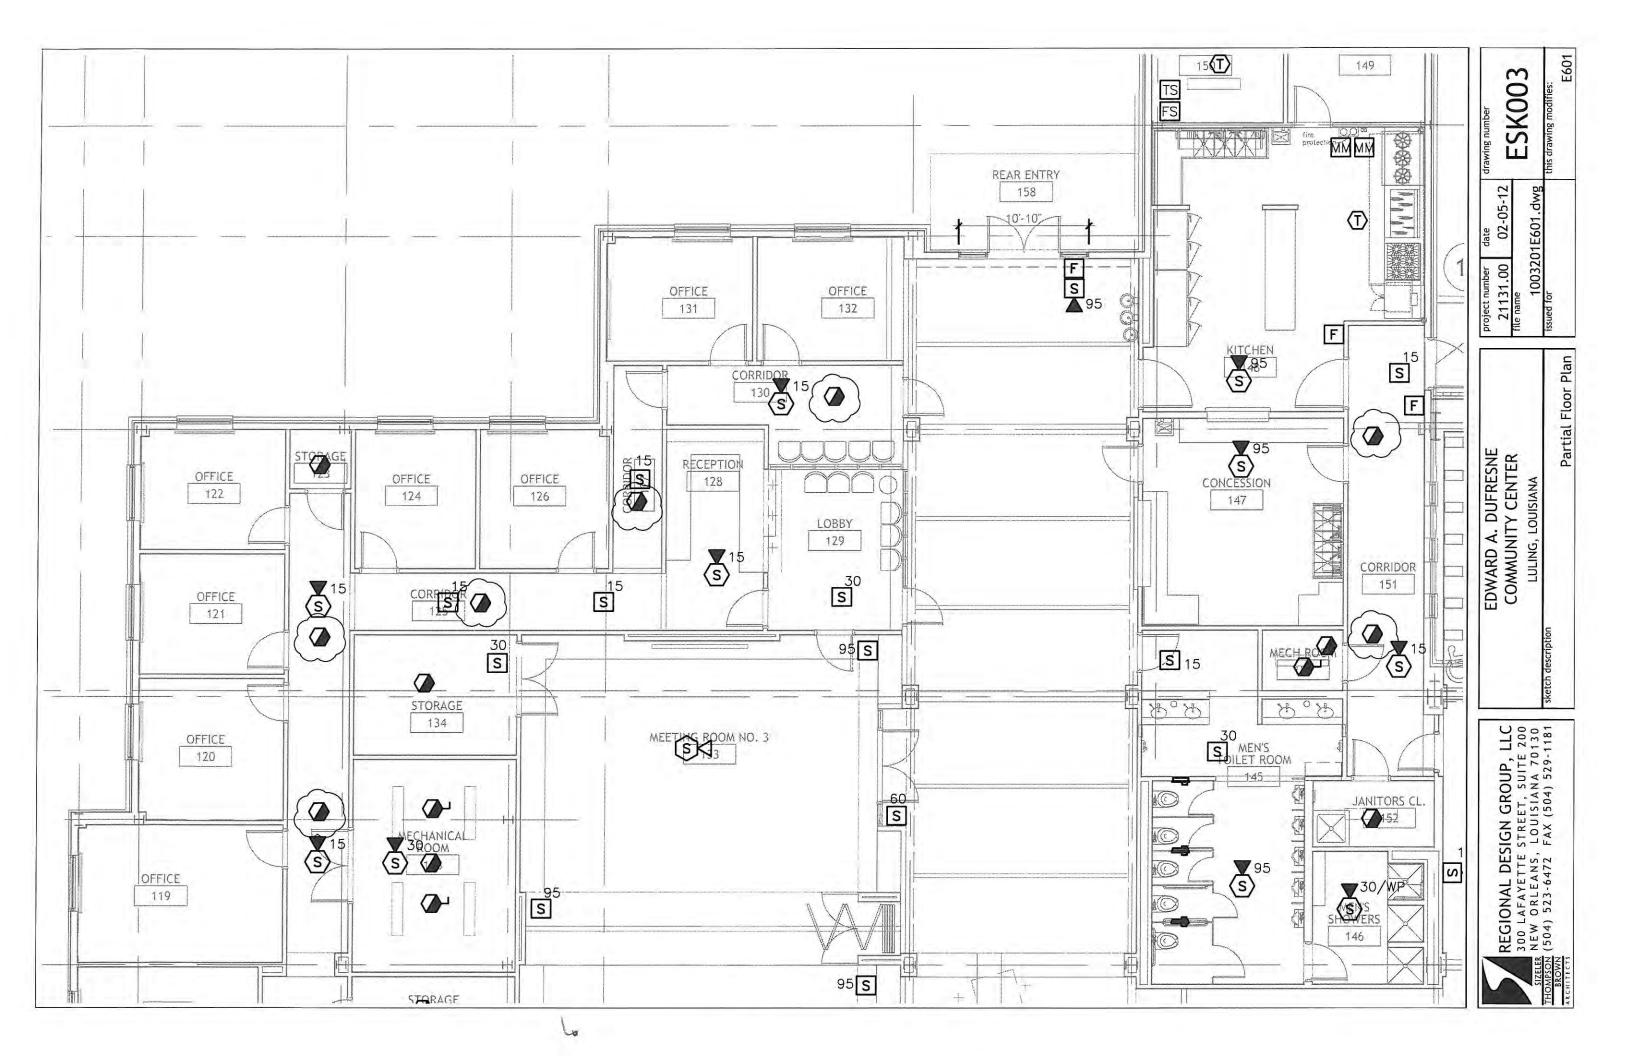

| RFC 2a rev 3- Per contract documents, the Owner will receive Sales Tax credits on all material provided by      |      |            |
|-----------------------------------------------------------------------------------------------------------------|------|------------|
| subcontractors to perform the construction of the Edward A. Dufresne Community Center.                          | -\$3 | 20,950.32  |
| RFC 3 - One (1) adverse weather day for the month of March.                                                     | \$   | 0.00       |
| RFC 4 rev 4 - Per Owner's request, add telephone/data power floor boxes in meeting rooms and provide power      |      |            |
| for future lighting of proposed statue.                                                                         | \$   | 4,496.97   |
| RFC 5 rev 1 - Per Owner's request, a modification to the cook line in Kitchen 148.                              | \$   | 2,177.51   |
| RFC 6 rev 1 - Per response to RFI #37, add fitting to bring sewer cleanout to 90 degrees.                       | \$   | 564.27     |
| RFC 9 rev 1 - Four (4) adverse weather days for the month of June.                                              | \$   | 0.00       |
| RFC 10 rev 4- Per Owner's request, expand the existing parking lot layout. Add eleven (11) days to contract.    | \$2  | 285,091.84 |
| RFC 11 rev 5- Per State Fire Marshal's review letter, modify the front entrance for additional egress width and |      |            |
| add fire detection warning devices. Add three (3) days to contract.                                             | \$   | 8,113.43   |
| RFC 12 - Five (5) adverse weather days for the month of July.                                                   | \$   | 0.00       |
| RFC 13 - Nine (9) adverse weather days for the month of August.                                                 | \$   | 0.00       |
| RFC 14rev 1 - Per professional engineer for metal wall panel company, 16 gage studs are required in lieu of     |      |            |
| 18 gage studs to withstand fastener pull-out of composite metal soffit panels.                                  | \$   | 2,166.01   |
| RFC 15rev 1 - During shop drawing review of structural steel, the structural engineer added steel members.      |      |            |
| These members were not shown in the bid documents.                                                              | \$   | 3,332.23   |
| RFC 17 - During shop drawing review of acoustical metal roof deck, a curved steel member was added to           |      |            |
| support a transition from acoustical metal deck (interior) to non-acoustical metal deck (outside).              |      |            |
| This modification was necessary to maintain the aesthetics of the exterior metal soffits,                       | \$   | 911.98     |
| RFC 18rev 3 - Per Owner's request, provide backup power to existing lift station pumps along Edward             |      |            |
| Dufresne Parkway. Community Center will provide power to pumps during times of power outages.                   |      | Man.       |
| Add two (2) days to contract.                                                                                   | \$   | 13,722.30  |
|                                                                                                                 |      |            |