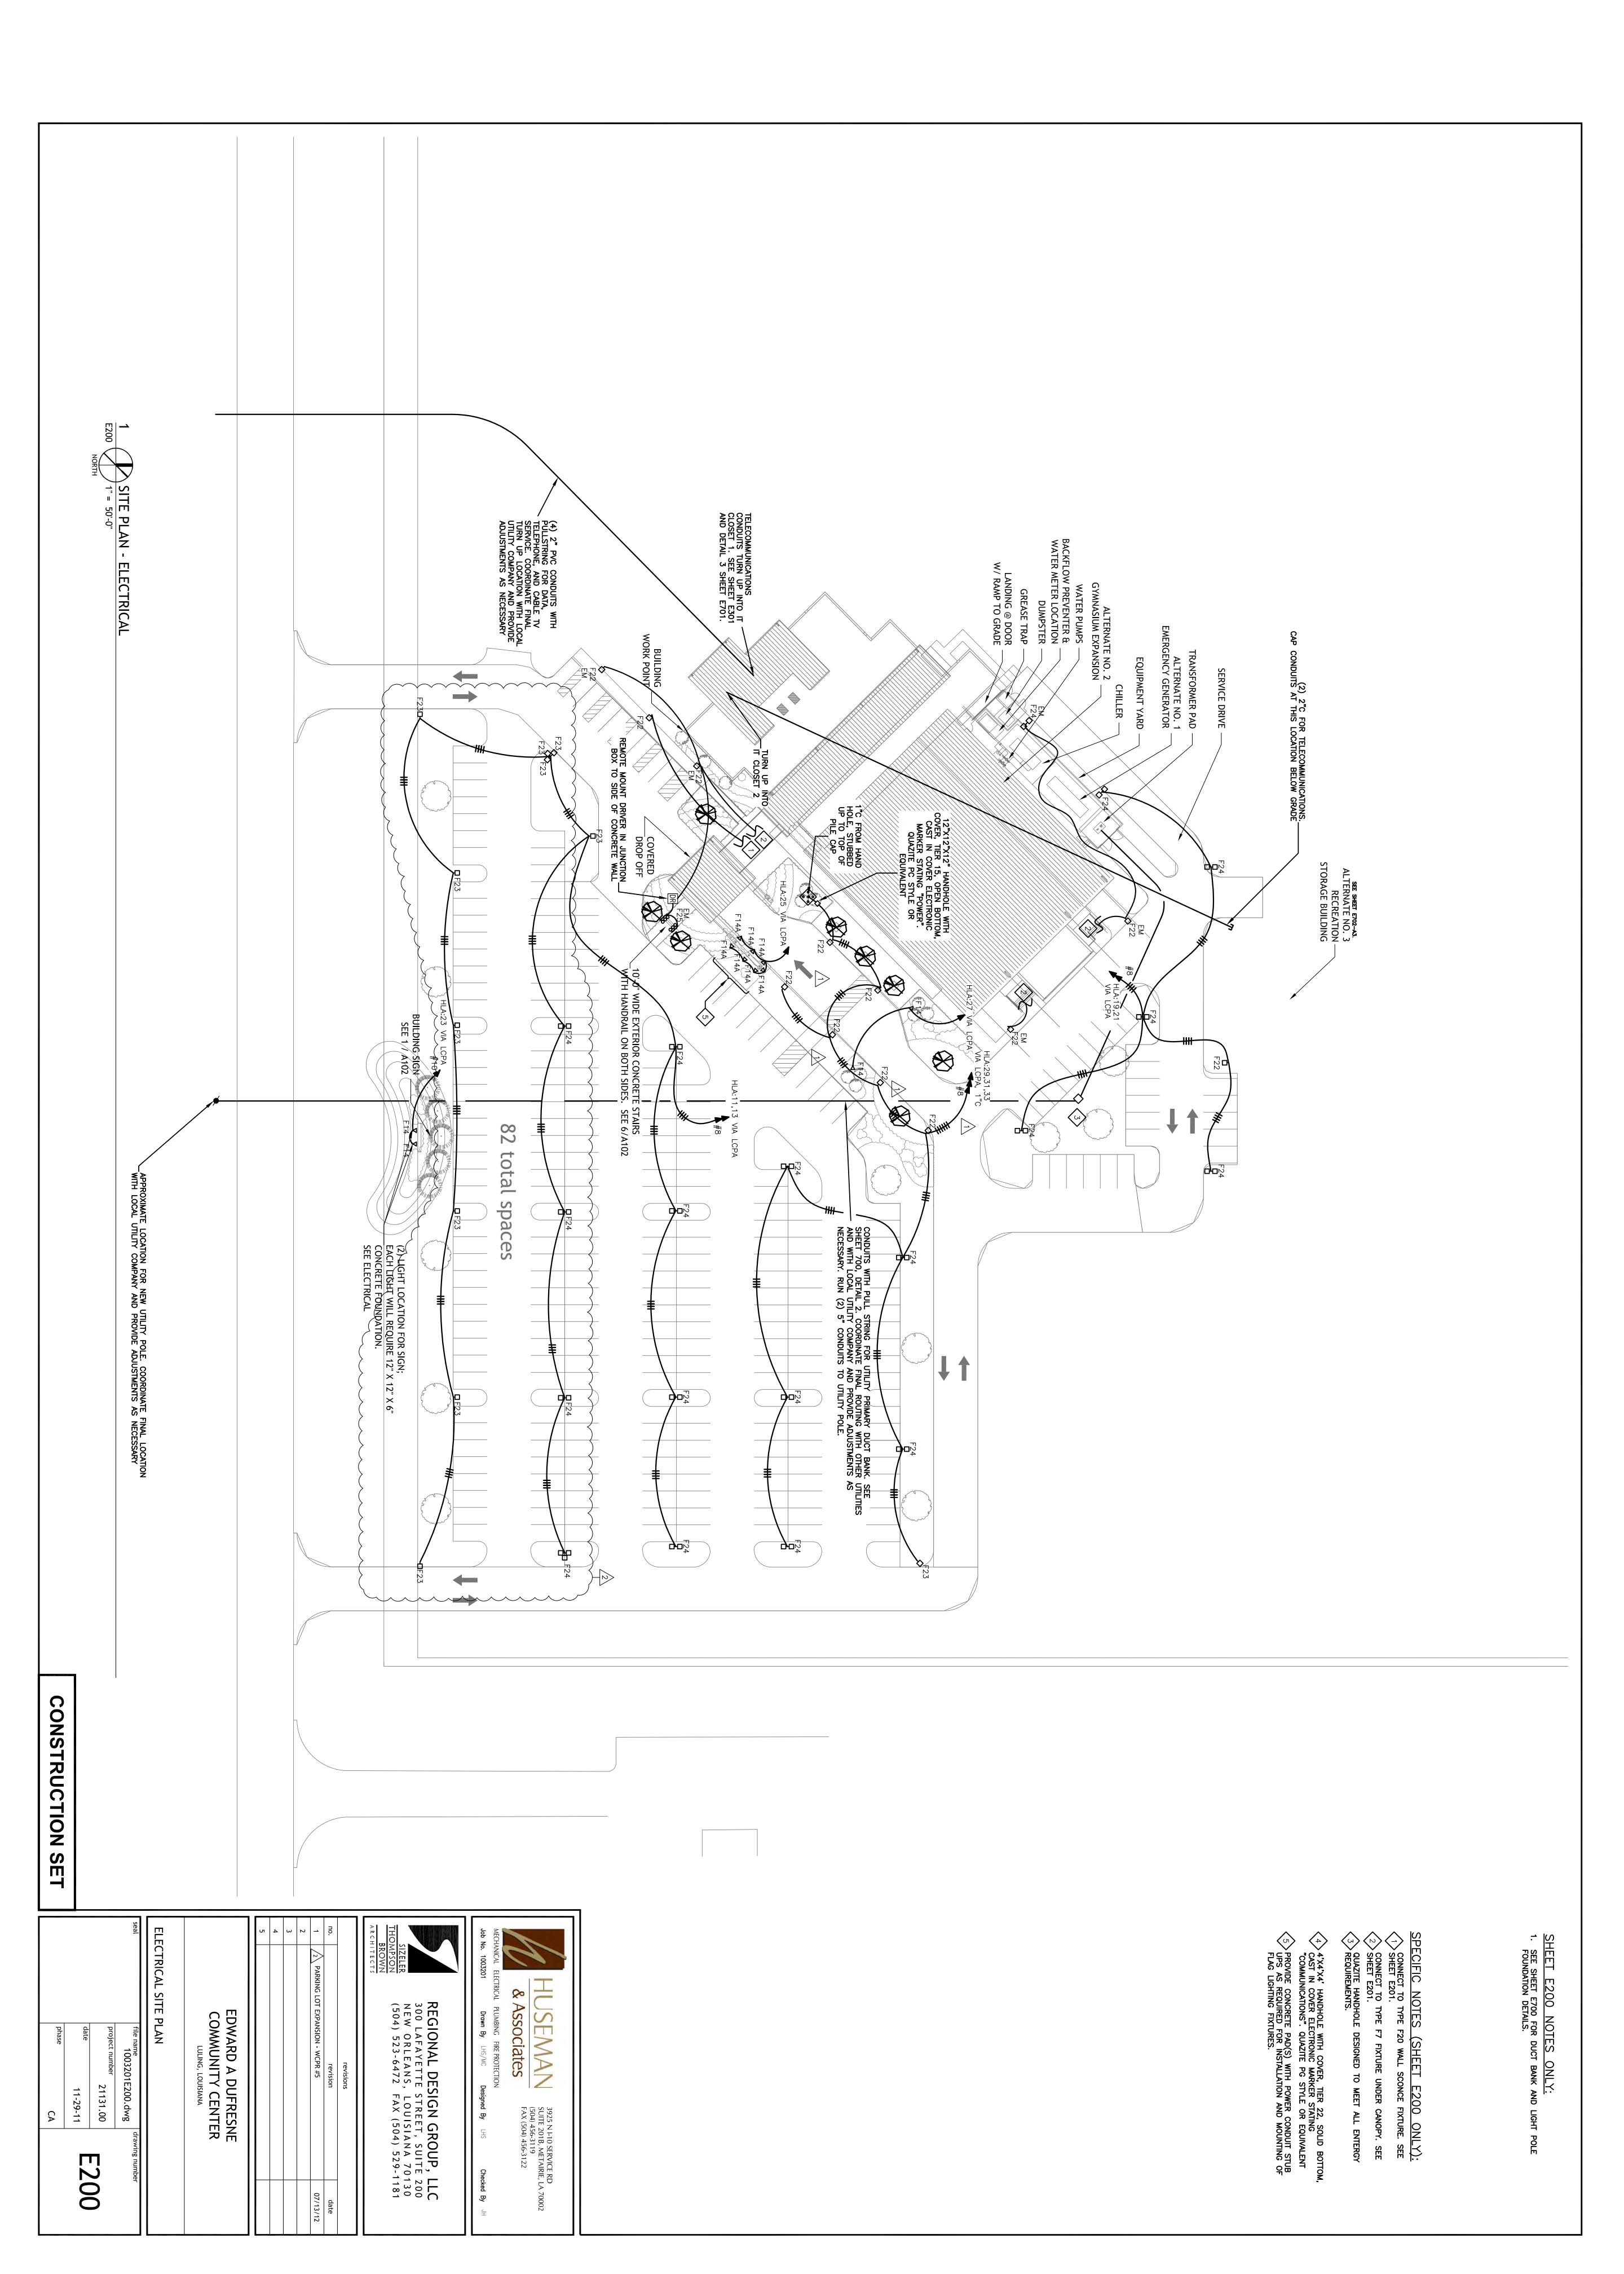

le Fonseca

Permit Officer

FROM:

Lawrence "Lee" Zeringue, PEZWW

Senior Parish Engineer

RE:

Community Center Parking lot Revision

The revised parking plans as submitted in a August 16, 2012 email are approved with 'No Objection.'

Please be advised that upon completion of the development the Department of Public Works will be required to perform a drainage inspection to ensure that the development was constructed according to plans. Failure of this inspection will prevent this Department from approving the development until corrective action is taken.

Should you have any questions or comments please do not hesitate to call Mr. Lee Zeringue, PE at 783-5102.

LPZ

cc:

Mr. Sam Scholle, Director of Public Works/Wastewater

Ms. Rhys Kinler, Department of Planning and Zoning



















REGIONAL DESIGN GROUP, LLC

November 2, 2012 revised 11-12-12

Mr. Steve Louque Lamar Contractors, LLC 481 Judge Edward Dufresne Pkwy Luling, LA 70070

Re: Edward A Dufresne Community Center

Parish Project # 45PARA3201

STBA# 21131.00

PROJECT design group, IIc

**REGIONAL** design group, IIc

Dear Steve,

HEALTHCARE design group, llc

Lamar Contractor's Request For Change #11 rev 5 is approved. RFC #11 rev 5 will be included in Change Order #1 and will modify the original contract sum by \$8,113.43 and contract time by three (3) calendar days.

Following is a summary of the recommended Request For Change:

Per State Fire Marshal's review letter, the State Fire Marshal is requiring additional egress width at the main entrance of the building and additional fire detection warning dev