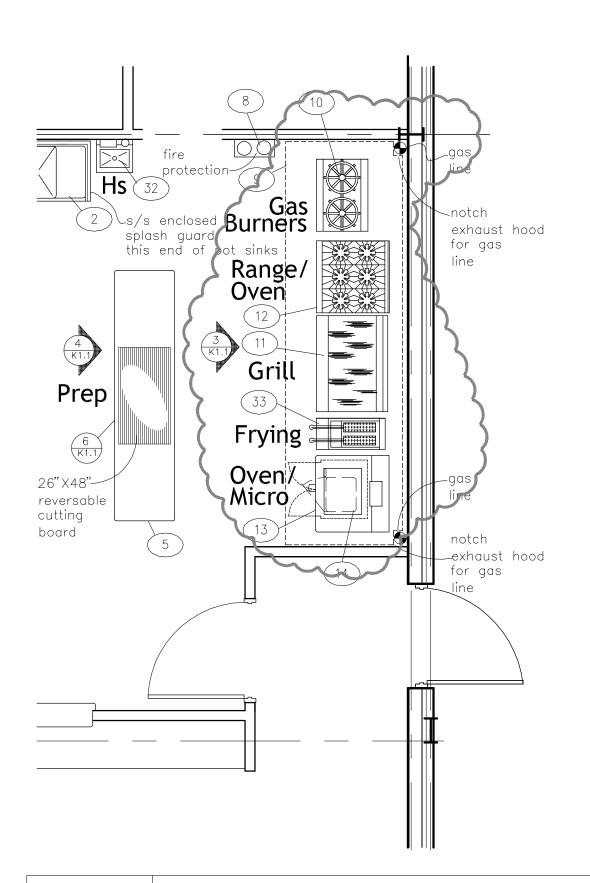

|                                                                |
| (Signature)                                                                                                                                           | Mark Brupbacher, Archi (Printed name and title)                                                                                                  |                                                                |
| (augmanure)                                                                                                                                           | (Frintea name and title)                                                                                                                         |                                                                |



#### NOTE:

Cookline has been adjusted to allow room for an additional Fryer -Item No.33. Item No. 10 will be revised to a Two (2) burner unit. Adjust cookline to accomodate changes in cookline equipment.

Fire Protection System nozzles must be adjusted to properly cover all the Equipment under the Exhaust Hood accordingly.

FOOD FACILITIES ARRANGEMENT PLAN

ADDITIONAL REVISED AND NEW EQUIPMENT

SCALE: 1/4"=1'-0"

10. TWO (2) BURNER STOCK POT STOVE 33. FRYER

KSK001

EQUIPMENT AND REQUIREMENTS SHOWN ON THESE PLANS ARE FOR ITEMS THAT ARE TO BE PROVIDED PIANS ARE FOR HEADS HALL ARE HO BE PROVIDED BY THE KITCHEN EQUIPMENT SUPPLIER. ALL OTHER REQUIREMENTS SHALL BE SHOWN ON OTHER PLANS BY OTHERS. COORDINATE ALL PLANS BEFORE CONSTRUCTION BEGINS.



W.STEVE WELBORN, FCSI, FIA 29301 COUNTY ROAD