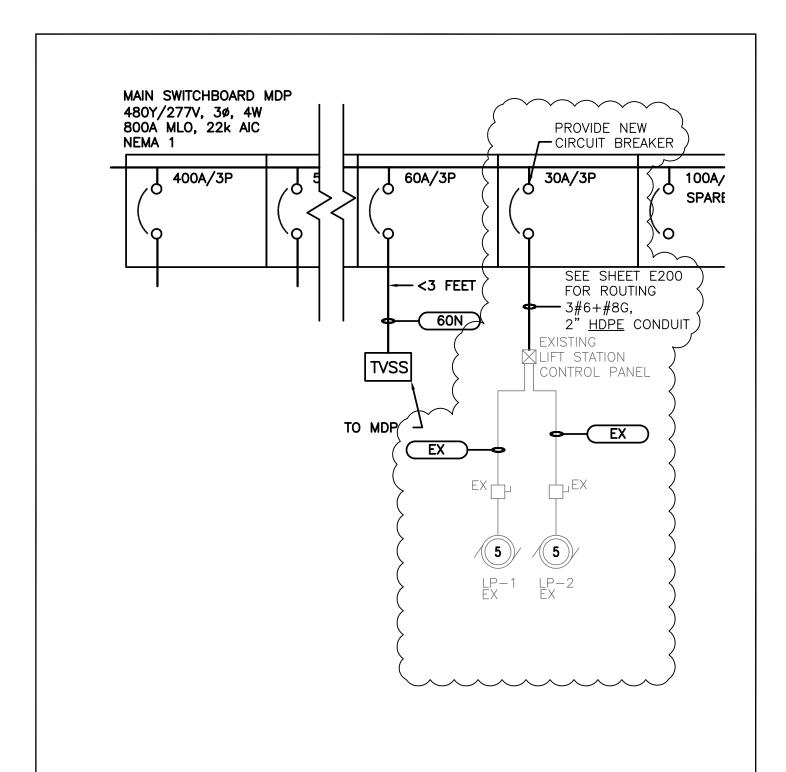

| RFC 2a rev 3- Per contract documents, the Owner will receive Sales Tax credits on all material provided by      |      |            |
|-----------------------------------------------------------------------------------------------------------------|------|------------|
| subcontractors to perform the construction of the Edward A. Dufresne Community Center.                          | -\$3 | 20,950.32  |
| RFC 3 - One (1) adverse weather day for the month of March.                                                     | \$   | 0.00       |
| RFC 4 rev 4 - Per Owner's request, add telephone/data power floor boxes in meeting rooms and provide power      |      |            |
| for future lighting of proposed statue.                                                                         | \$   | 4,496.97   |
| RFC 5 rev 1 - Per Owner's request, a modification to the cook line in Kitchen 148.                              | \$   | 2,177.51   |
| RFC 6 rev 1 - Per response to RFI #37, add fitting to bring sewer cleanout to 90 degrees.                       | \$   | 564.27     |
| RFC 9 rev 1 - Four (4) adverse weather days for the month of June.                                              | \$   | 0.00       |
| RFC 10 rev 4- Per Owner's request, expand the existing parking lot layout. Add eleven (11) days to contract.    | \$2  | 285,091.84 |
| RFC 11 rev 5- Per State Fire Marshal's review letter, modify the front entrance for additional egress width and |      |            |
| add fire detection warning devices. Add three (3) days to contract.                                             | \$   | 8,113.43   |
| RFC 12 - Five (5) adverse weather days for the month of July.                                                   | \$   | 0.00       |
| RFC 13 - Nine (9) adverse weather days for the month of August.                                                 | \$   | 0.00       |
| RFC 14rev 1 - Per professional engineer for metal wall panel company, 16 gage studs are required in lieu of     |      |            |
| 18 gage studs to withstand fastener pull-out of composite metal soffit panels.                                  | \$   | 2,166.01   |
| RFC 15rev 1 - During shop drawing review of structural steel, the structural engineer added steel members.      |      |            |
| These members were not shown in the bid documents.                                                              | \$   | 3,332.23   |
| RFC 17 - During shop drawing review of acoustical metal roof deck, a curved steel member was added to           |      |            |
| support a transition from acoustical metal deck (interior) to non-acoustical metal deck (outside).              |      |            |
| This modification was necessary to maintain the aesthetics of the exterior metal soffits,                       | \$   | 911.98     |
| RFC 18rev 3 - Per Owner's request, provide backup power to existing lift station pumps along Edward             |      |            |
| Dufresne Parkway. Community Center will provide power to pumps during times of power outages.                   |      | Man.       |
| Add two (2) days to contract.                                                                                   | \$   | 13,722.30  |
|                                                                                                                 |      |            |