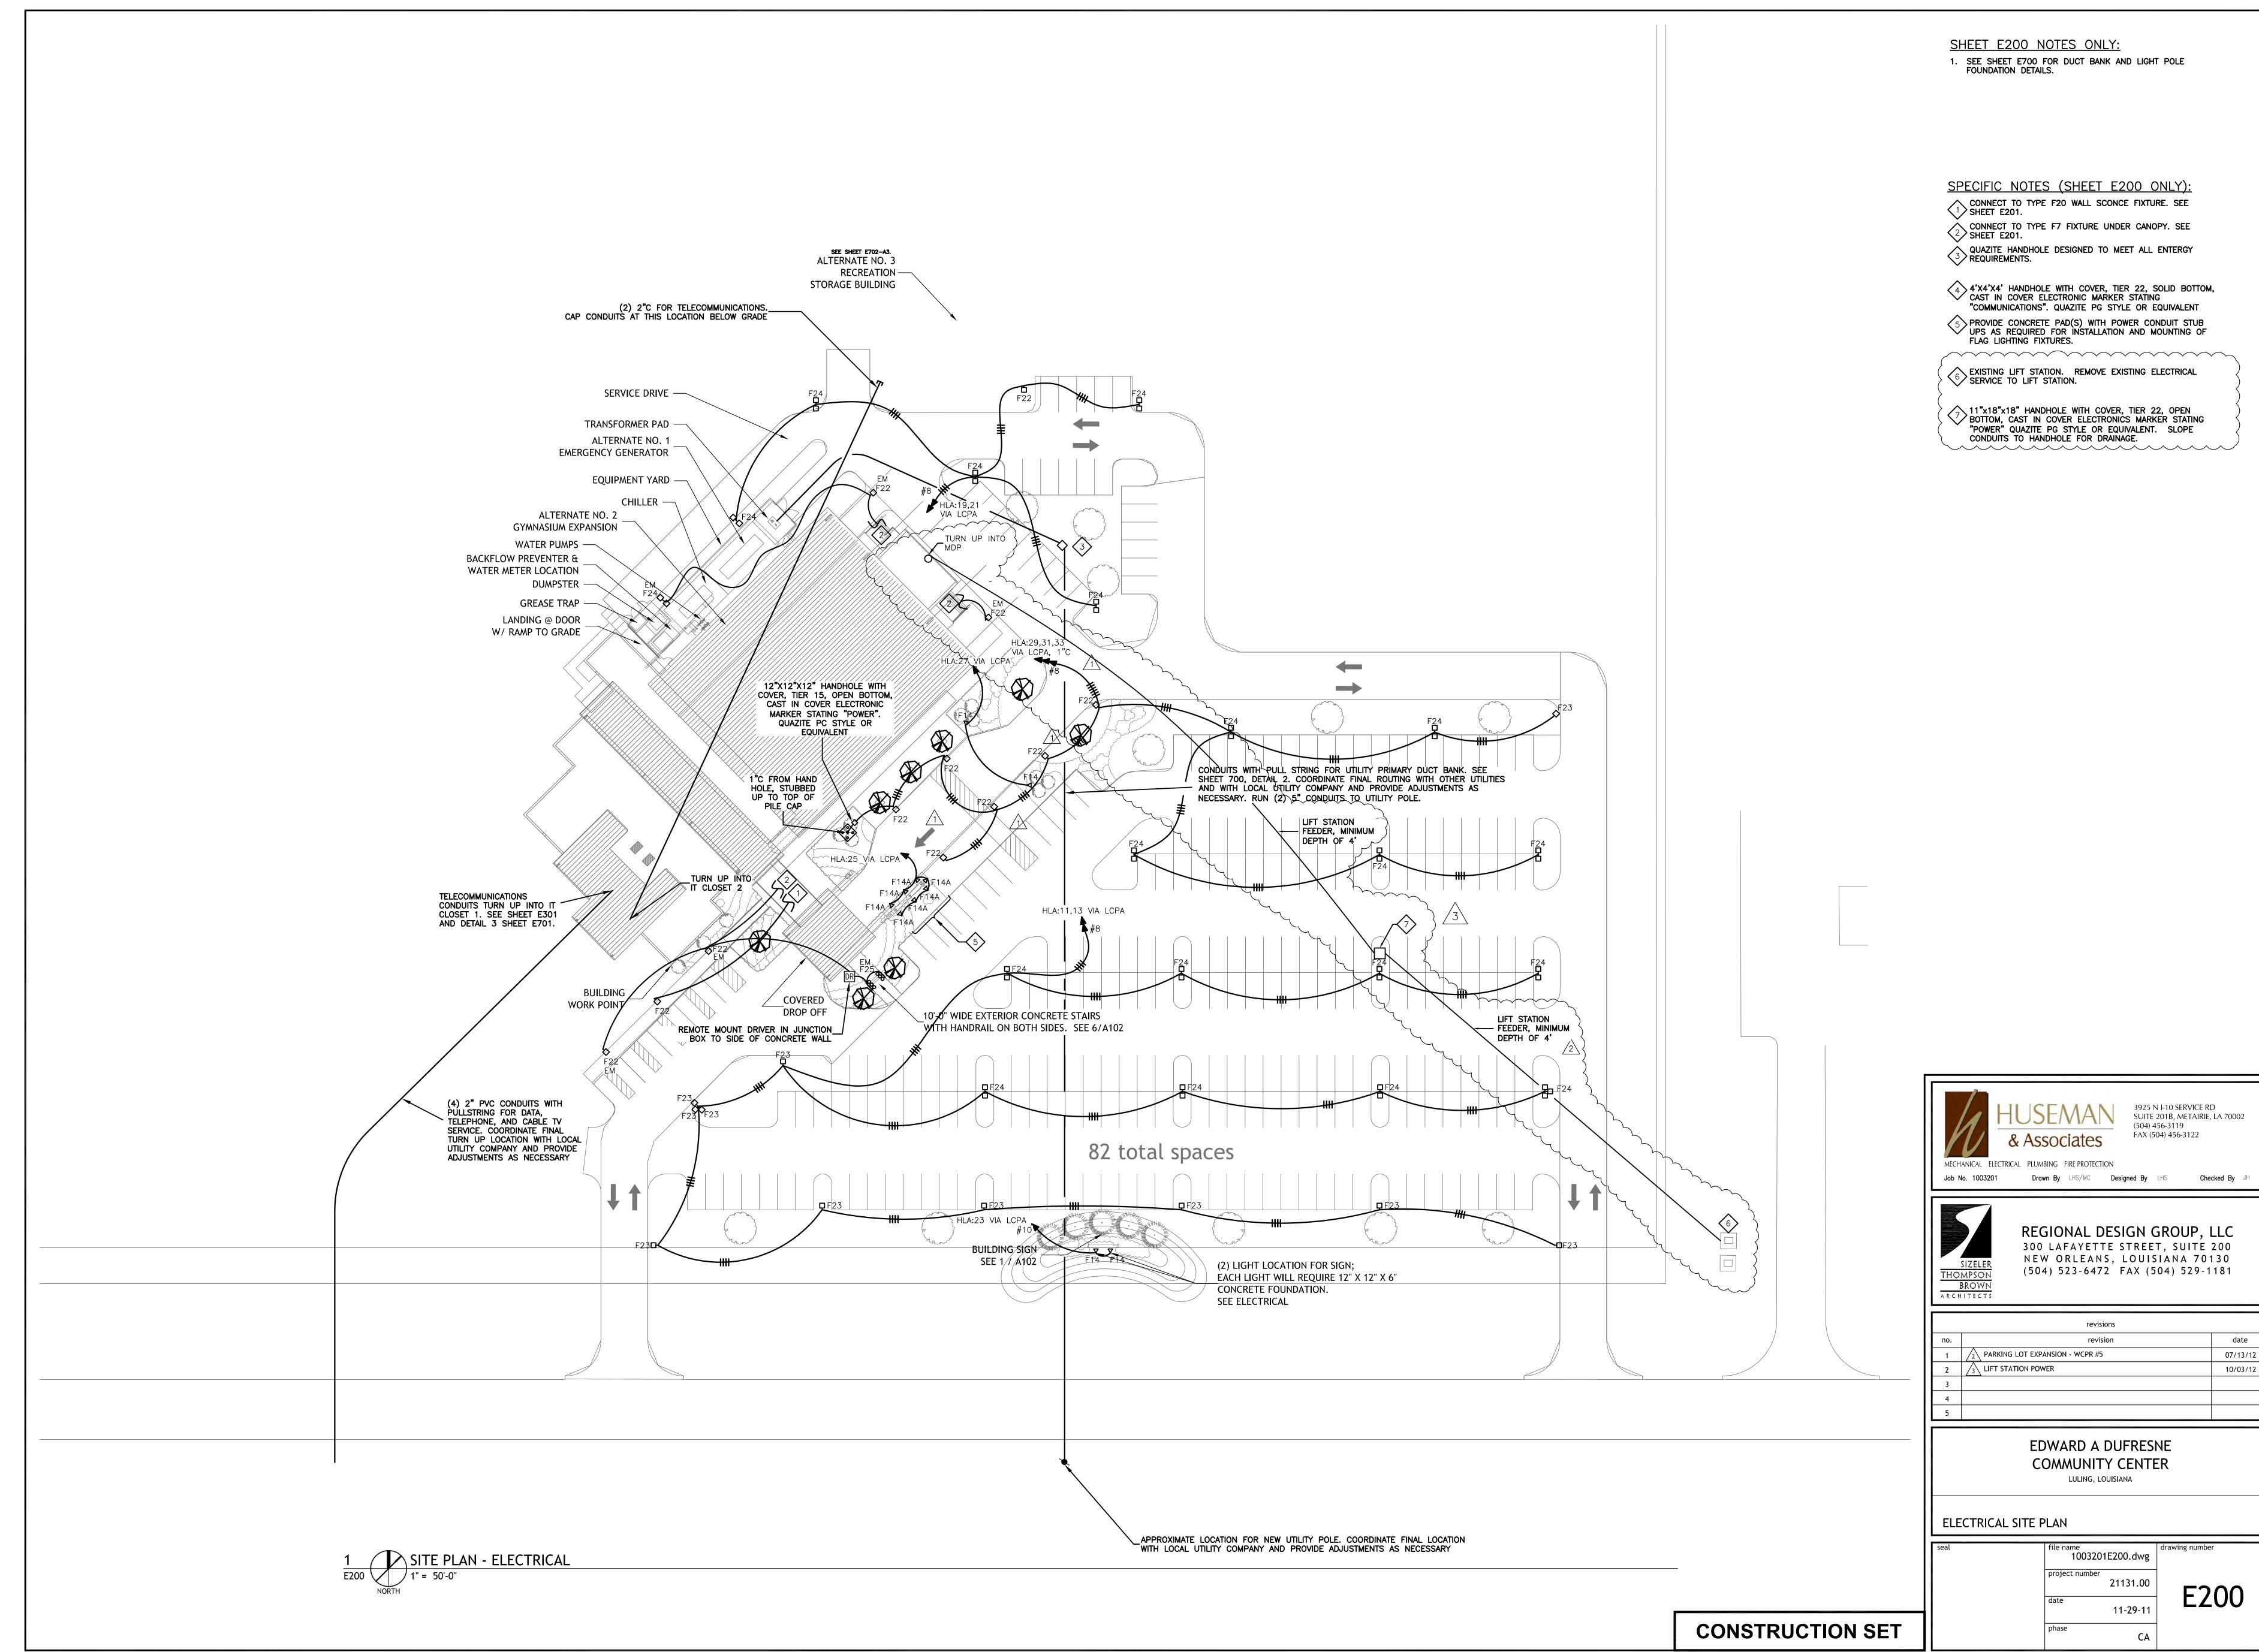

| RFC 2a rev 3- Per contract documents, the Owner will receive Sales Tax credits on all material provided by      |      |            |
|-----------------------------------------------------------------------------------------------------------------|------|------------|
| subcontractors to perform the construction of the Edward A. Dufresne Community Center.                          | -\$3 | 20,950.32  |
| RFC 3 - One (1) adverse weather day for the month of March.                                                     | \$   | 0.00       |
| RFC 4 rev 4 - Per Owner's request, add telephone/data power floor boxes in meeting rooms and provide power      |      |            |
| for future lighting of proposed statue.                                                                         | \$   | 4,496.97   |
| RFC 5 rev 1 - Per Owner's request, a modification to the cook line in Kitchen 148.                              | \$   | 2,177.51   |
| RFC 6 rev 1 - Per response to RFI #37, add fitting to bring sewer cleanout to 90 degrees.                       | \$   | 564.27     |
| RFC 9 rev 1 - Four (4) adverse weather days for the month of June.                                              | \$   | 0.00       |
| RFC 10 rev 4- Per Owner's request, expand the existing parking lot layout. Add eleven (11) days to contract.    | \$2  | 285,091.84 |
| RFC 11 rev 5- Per State Fire Marshal's review letter, modify the front entrance for additional egress width and |      |            |
| add fire detection warning devices. Add three (3) days to contract.                                             | \$   | 8,113.43   |
| RFC 12 - Five (5) adverse weather days for the month of July.                                                   | \$   | 0.00       |
| RFC 13 - Nine (9) adverse weather days for the month of August.                                                 | \$   | 0.00       |
| RFC 14rev 1 - Per professional engineer for metal wall panel company, 16 gage studs are required in lieu of     |      |            |
| 18 gage studs to withstand fastener pull-out of composite metal soffit panels.                                  | \$   | 2,166.01   |
| RFC 15rev 1 - During shop drawing review of structural steel, the structural engineer added steel members.      |      |            |
| These members were not shown in the bid documents.                                                              | \$   | 3,332.23   |
| RFC 17 - During shop drawing review of acoustical metal roof deck, a curved steel member was added to           |      |            |
| support a transition from acoustical metal deck (interior) to non-acoustical metal deck (outside).              |      |            |
| This modification was necessary to maintain the aesthetics of the exterior metal soffits,                       | \$   | 911.98     |
| RFC 18rev 3 - Per Owner's request, provide backup power to existing lift station pumps along Edward             |      |            |
| Dufresne Parkway. Community Center will provide power to pumps during times of power outages.                   |      | Man.       |
| Add two (2) days to contract.                                                                                   | \$   | 13,722.30  |
|                                                                                                                 |      |            |