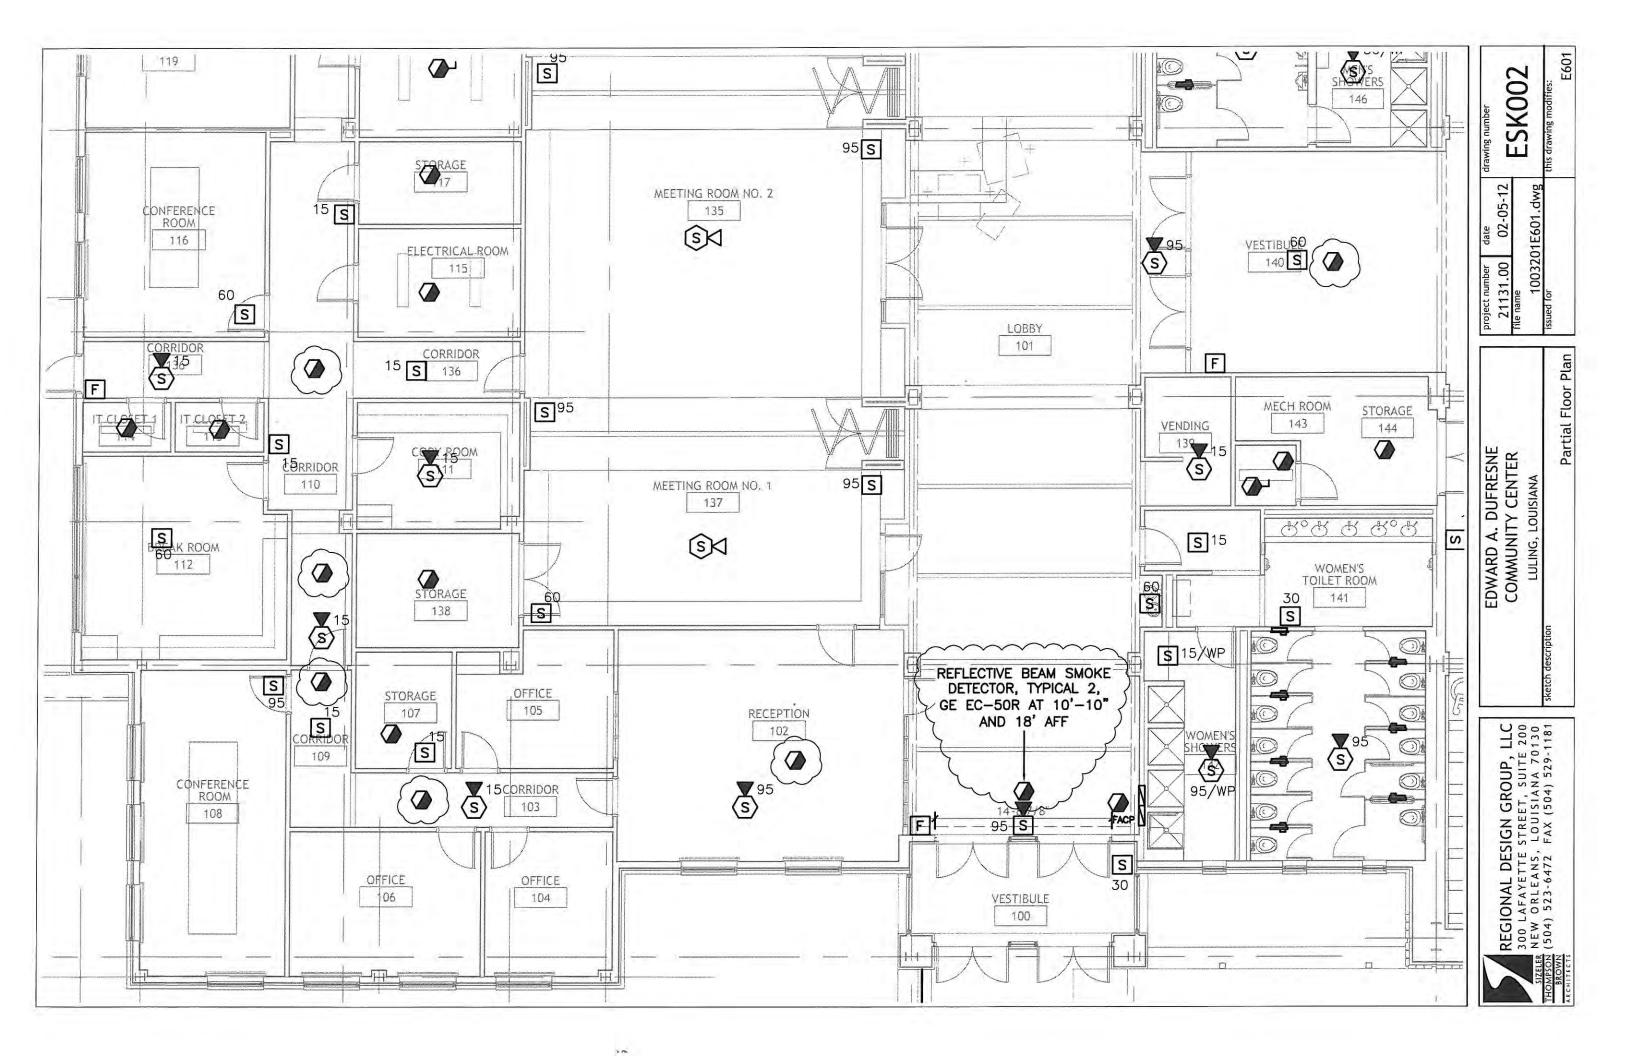

| RFC 2a rev 3- Per contract documents, the Owner will receive Sales Tax credits on all material provided by      |      |            |
|-----------------------------------------------------------------------------------------------------------------|------|------------|
| subcontractors to perform the construction of the Edward A. Dufresne Community Center.                          | -\$3 | 20,950.32  |
| RFC 3 - One (1) adverse weather day for the month of March.                                                     | \$   | 0.00       |
| RFC 4 rev 4 - Per Owner's request, add telephone/data power floor boxes in meeting rooms and provide power      |      |            |
| for future lighting of proposed statue.                                                                         | \$   | 4,496.97   |
| RFC 5 rev 1 - Per Owner's request, a modification to the cook line in Kitchen 148.                              | \$   | 2,177.51   |
| RFC 6 rev 1 - Per response to RFI #37, add fitting to bring sewer cleanout to 90 degrees.                       | \$   | 564.27     |
| RFC 9 rev 1 - Four (4) adverse weather days for the month of June.                                              | \$   | 0.00       |
| RFC 10 rev 4- Per Owner's request, expand the existing parking lot layout. Add eleven (11) days to contract.    | \$2  | 285,091.84 |
| RFC 11 rev 5- Per State Fire Marshal's review letter, modify the front entrance for additional egress width and |      |            |
| add fire detection warning devices. Add three (3) days to contract.                                             | \$   | 8,113.43   |
| RFC 12 - Five (5) adverse weather days for the month of July.                                                   | \$   | 0.00       |
| RFC 13 - Nine (9) adverse weather days for the month of August.                                                 | \$   | 0.00       |
| RFC 14rev 1 - Per professional engineer for metal wall panel company, 16 gage studs are required in lieu of     |      |            |
| 18 gage studs to withstand fastener pull-out of composite metal soffit panels.                                  | \$   | 2,166.01   |
| RFC 15rev 1 - During shop drawing review of structural steel, the structural engineer added steel members.      |      |            |
| These members were not shown in the bid documents.                                                              | \$   | 3,332.23   |
| RFC 17 - During shop drawing review of acoustical metal roof deck, a curved steel member was added to           |      |            |
| support a transition from acoustical metal deck (interior) to non-acoustical metal deck (outside).              |      |            |
| This modification was necessary to maintain the aesthetics of the exterior metal soffits,                       | \$   | 911.98     |
| RFC 18rev 3 - Per Owner's request, provide backup power to existing lift station pumps along Edward             |      |            |
| Dufresne Parkway. Community Center will provide power to pumps during times of power outages.                   |      | Man.       |
| Add two (2) days to contract.                                                                                   | \$   | 13,722.30  |
|                                                                                                                 |      |            |