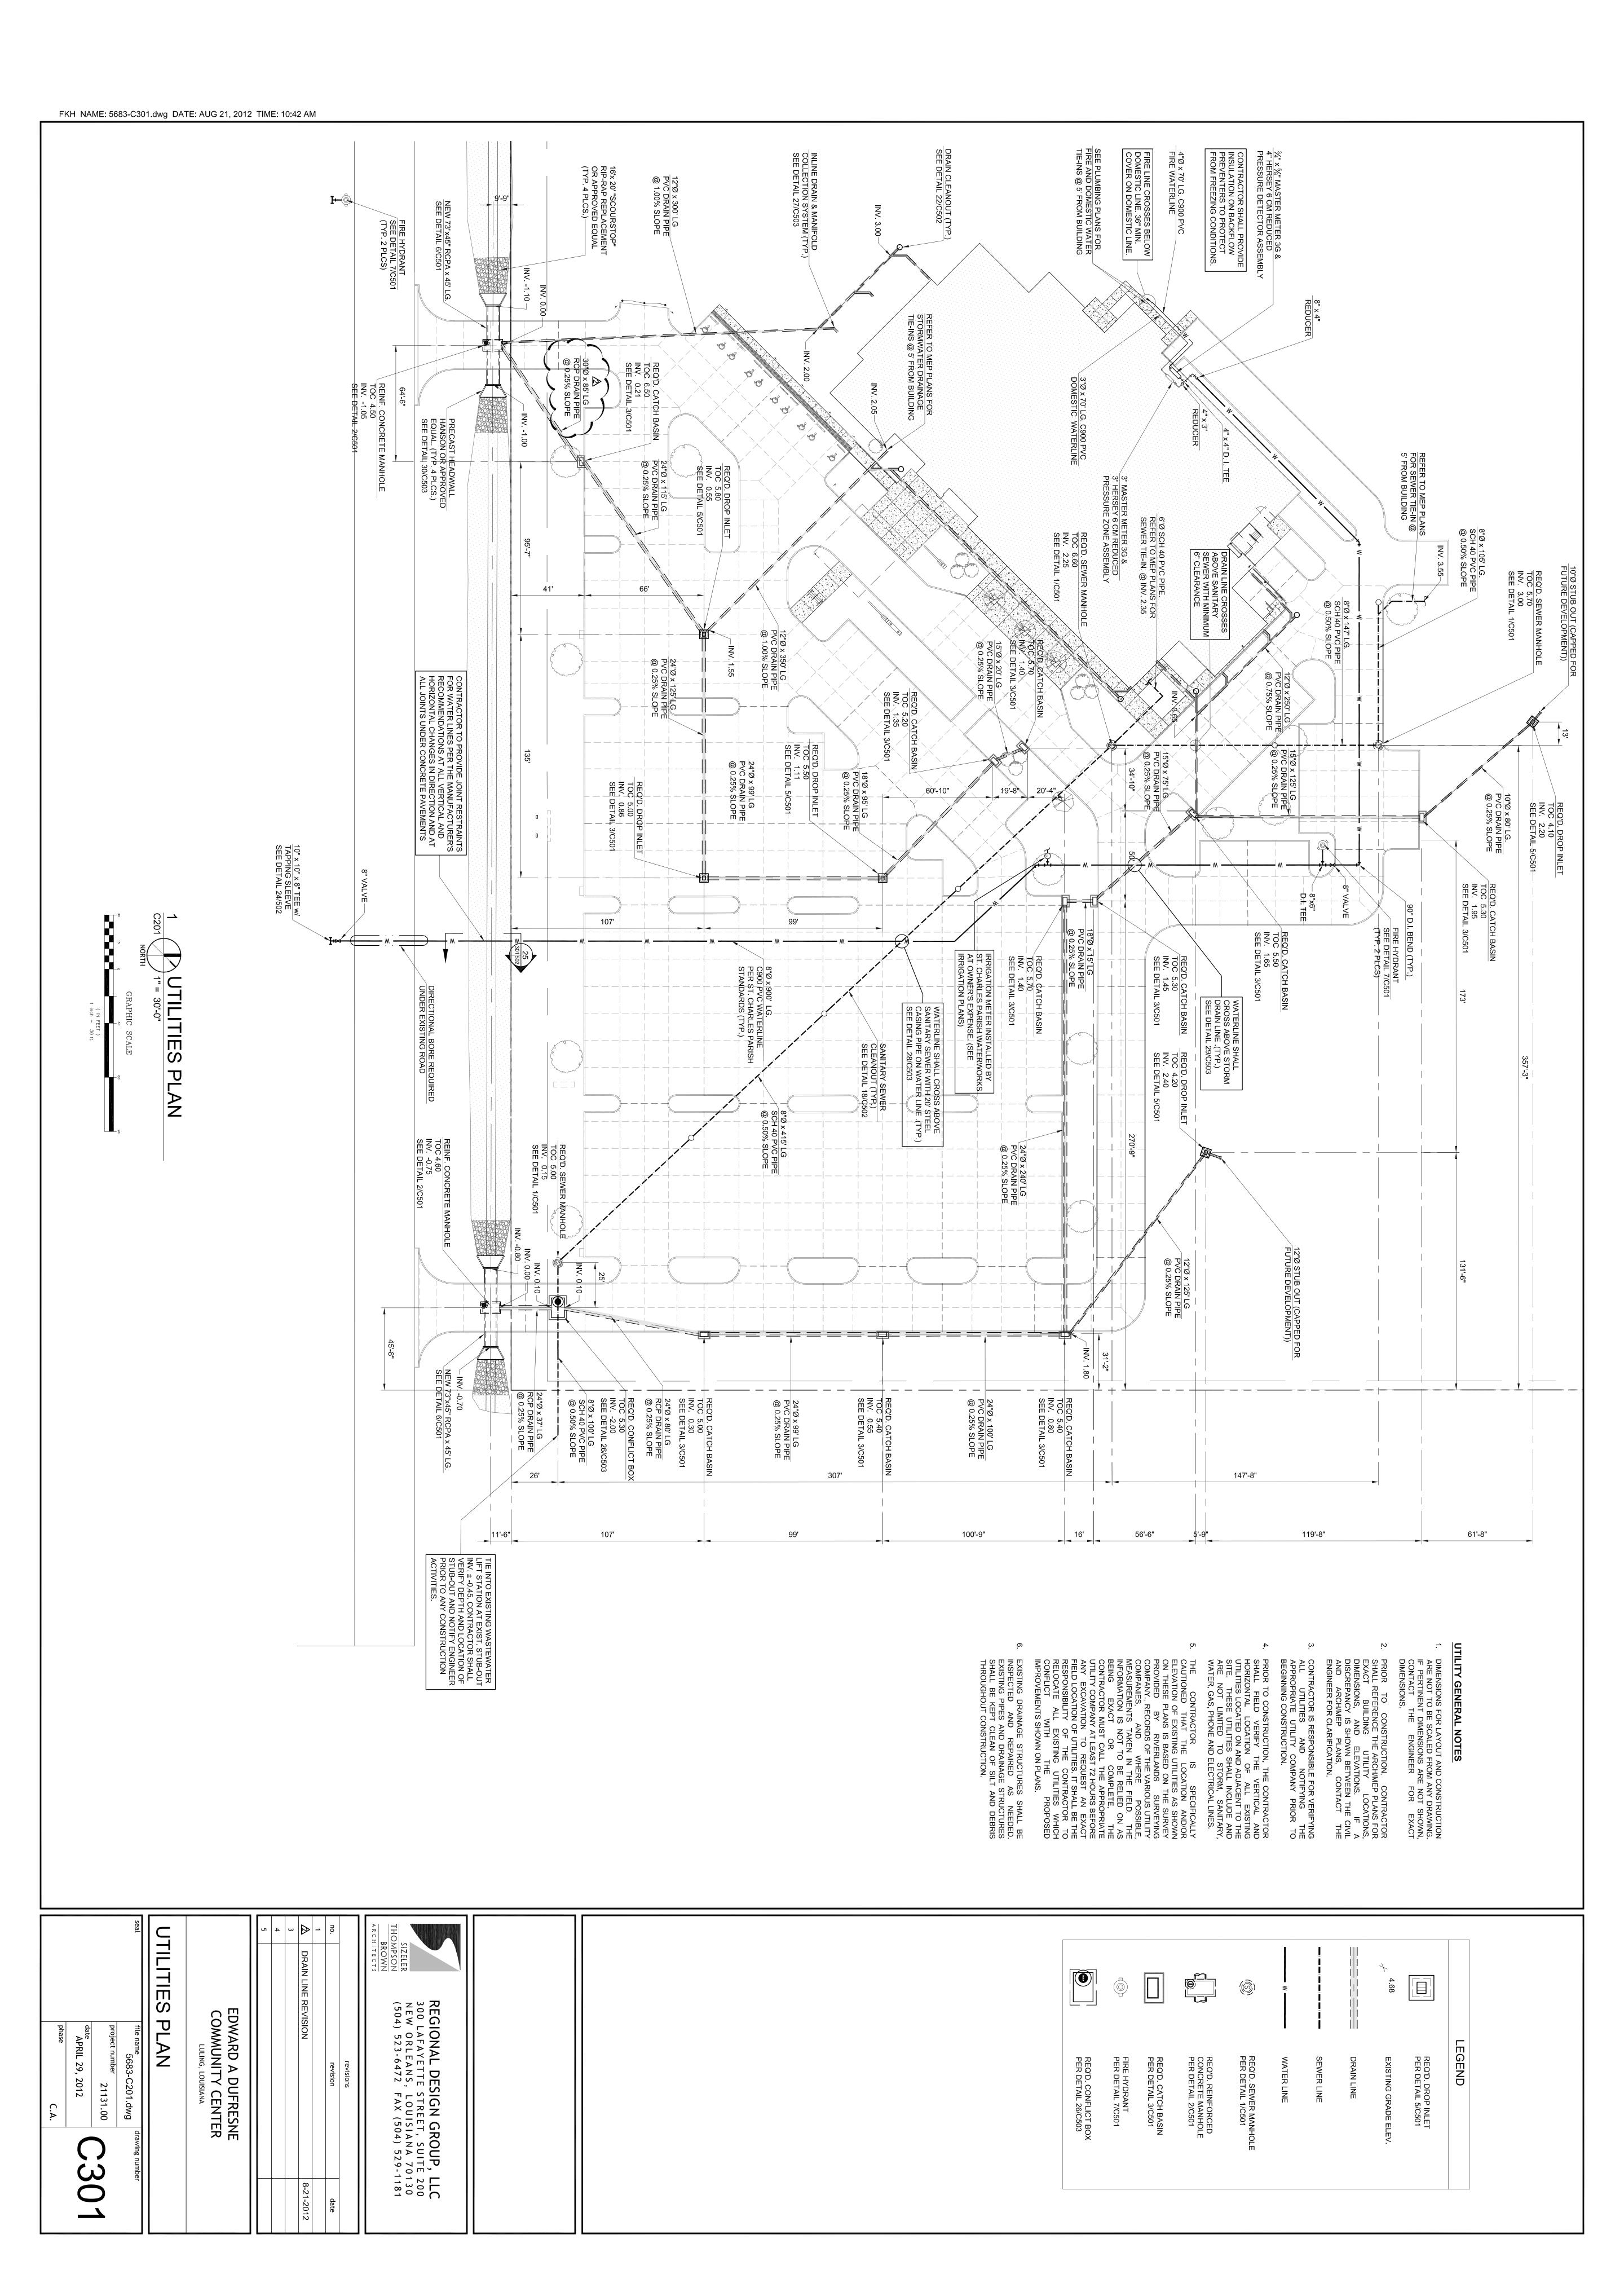

| RFC 2a rev 3- Per contract documents, the Owner will receive Sales Tax credits on all material provided by      |      |            |
|-----------------------------------------------------------------------------------------------------------------|------|------------|
| subcontractors to perform the construction of the Edward A. Dufresne Community Center.                          | -\$3 | 20,950.32  |
| RFC 3 - One (1) adverse weather day for the month of March.                                                     | \$   | 0.00       |
| RFC 4 rev 4 - Per Owner's request, add telephone/data power floor boxes in meeting rooms and provide power      |      |            |
| for future lighting of proposed statue.                                                                         | \$   | 4,496.97   |
| RFC 5 rev 1 - Per Owner's request, a modification to the cook line in Kitchen 148.                              | \$   | 2,177.51   |
| RFC 6 rev 1 - Per response to RFI #37, add fitting to bring sewer cleanout to 90 degrees.                       | \$   | 564.27     |
| RFC 9 rev 1 - Four (4) adverse weather days for the month of June.                                              | \$   | 0.00       |
| RFC 10 rev 4- Per Owner's request, expand the existing parking lot layout. Add eleven (11) days to contract.    | \$2  | 285,091.84 |
| RFC 11 rev 5- Per State Fire Marshal's review letter, modify the front entrance for additional egress width and |      |            |
| add fire detection warning devices. Add three (3) days to contract.                                             | \$   | 8,113.43   |
| RFC 12 - Five (5) adverse weather days for the month of July.                                                   | \$   | 0.00       |
| RFC 13 - Nine (9) adverse weather days for the month of August.                                                 | \$   | 0.00       |
| RFC 14rev 1 - Per professional engineer for metal wall panel company, 16 gage studs are required in lieu of     |      |            |
| 18 gage studs to withstand fastener pull-out of composite metal soffit panels.                                  | \$   | 2,166.01   |
| RFC 15rev 1 - During shop drawing review of structural steel, the structural engineer added steel members.      |      |            |
| These members were not shown in the bid documents.                                                              | \$   | 3,332.23   |
| RFC 17 - During shop drawing review of acoustical metal roof deck, a curved steel member was added to           |      |            |
| support a transition from acoustical metal deck (interior) to non-acoustical metal deck (outside).              |      |            |
| This modification was necessary to maintain the aesthetics of the exterior metal soffits,                       | \$   | 911.98     |
| RFC 18rev 3 - Per Owner's request, provide backup power to existing lift station pumps along Edward             |      |            |
| Dufresne Parkway. Community Center will provide power to pumps during times of power outages.                   |      | Man.       |
| Add two (2) days to contract.                                                                                   | \$   | 13,722.30  |
|                                                                                                                 |      |            |