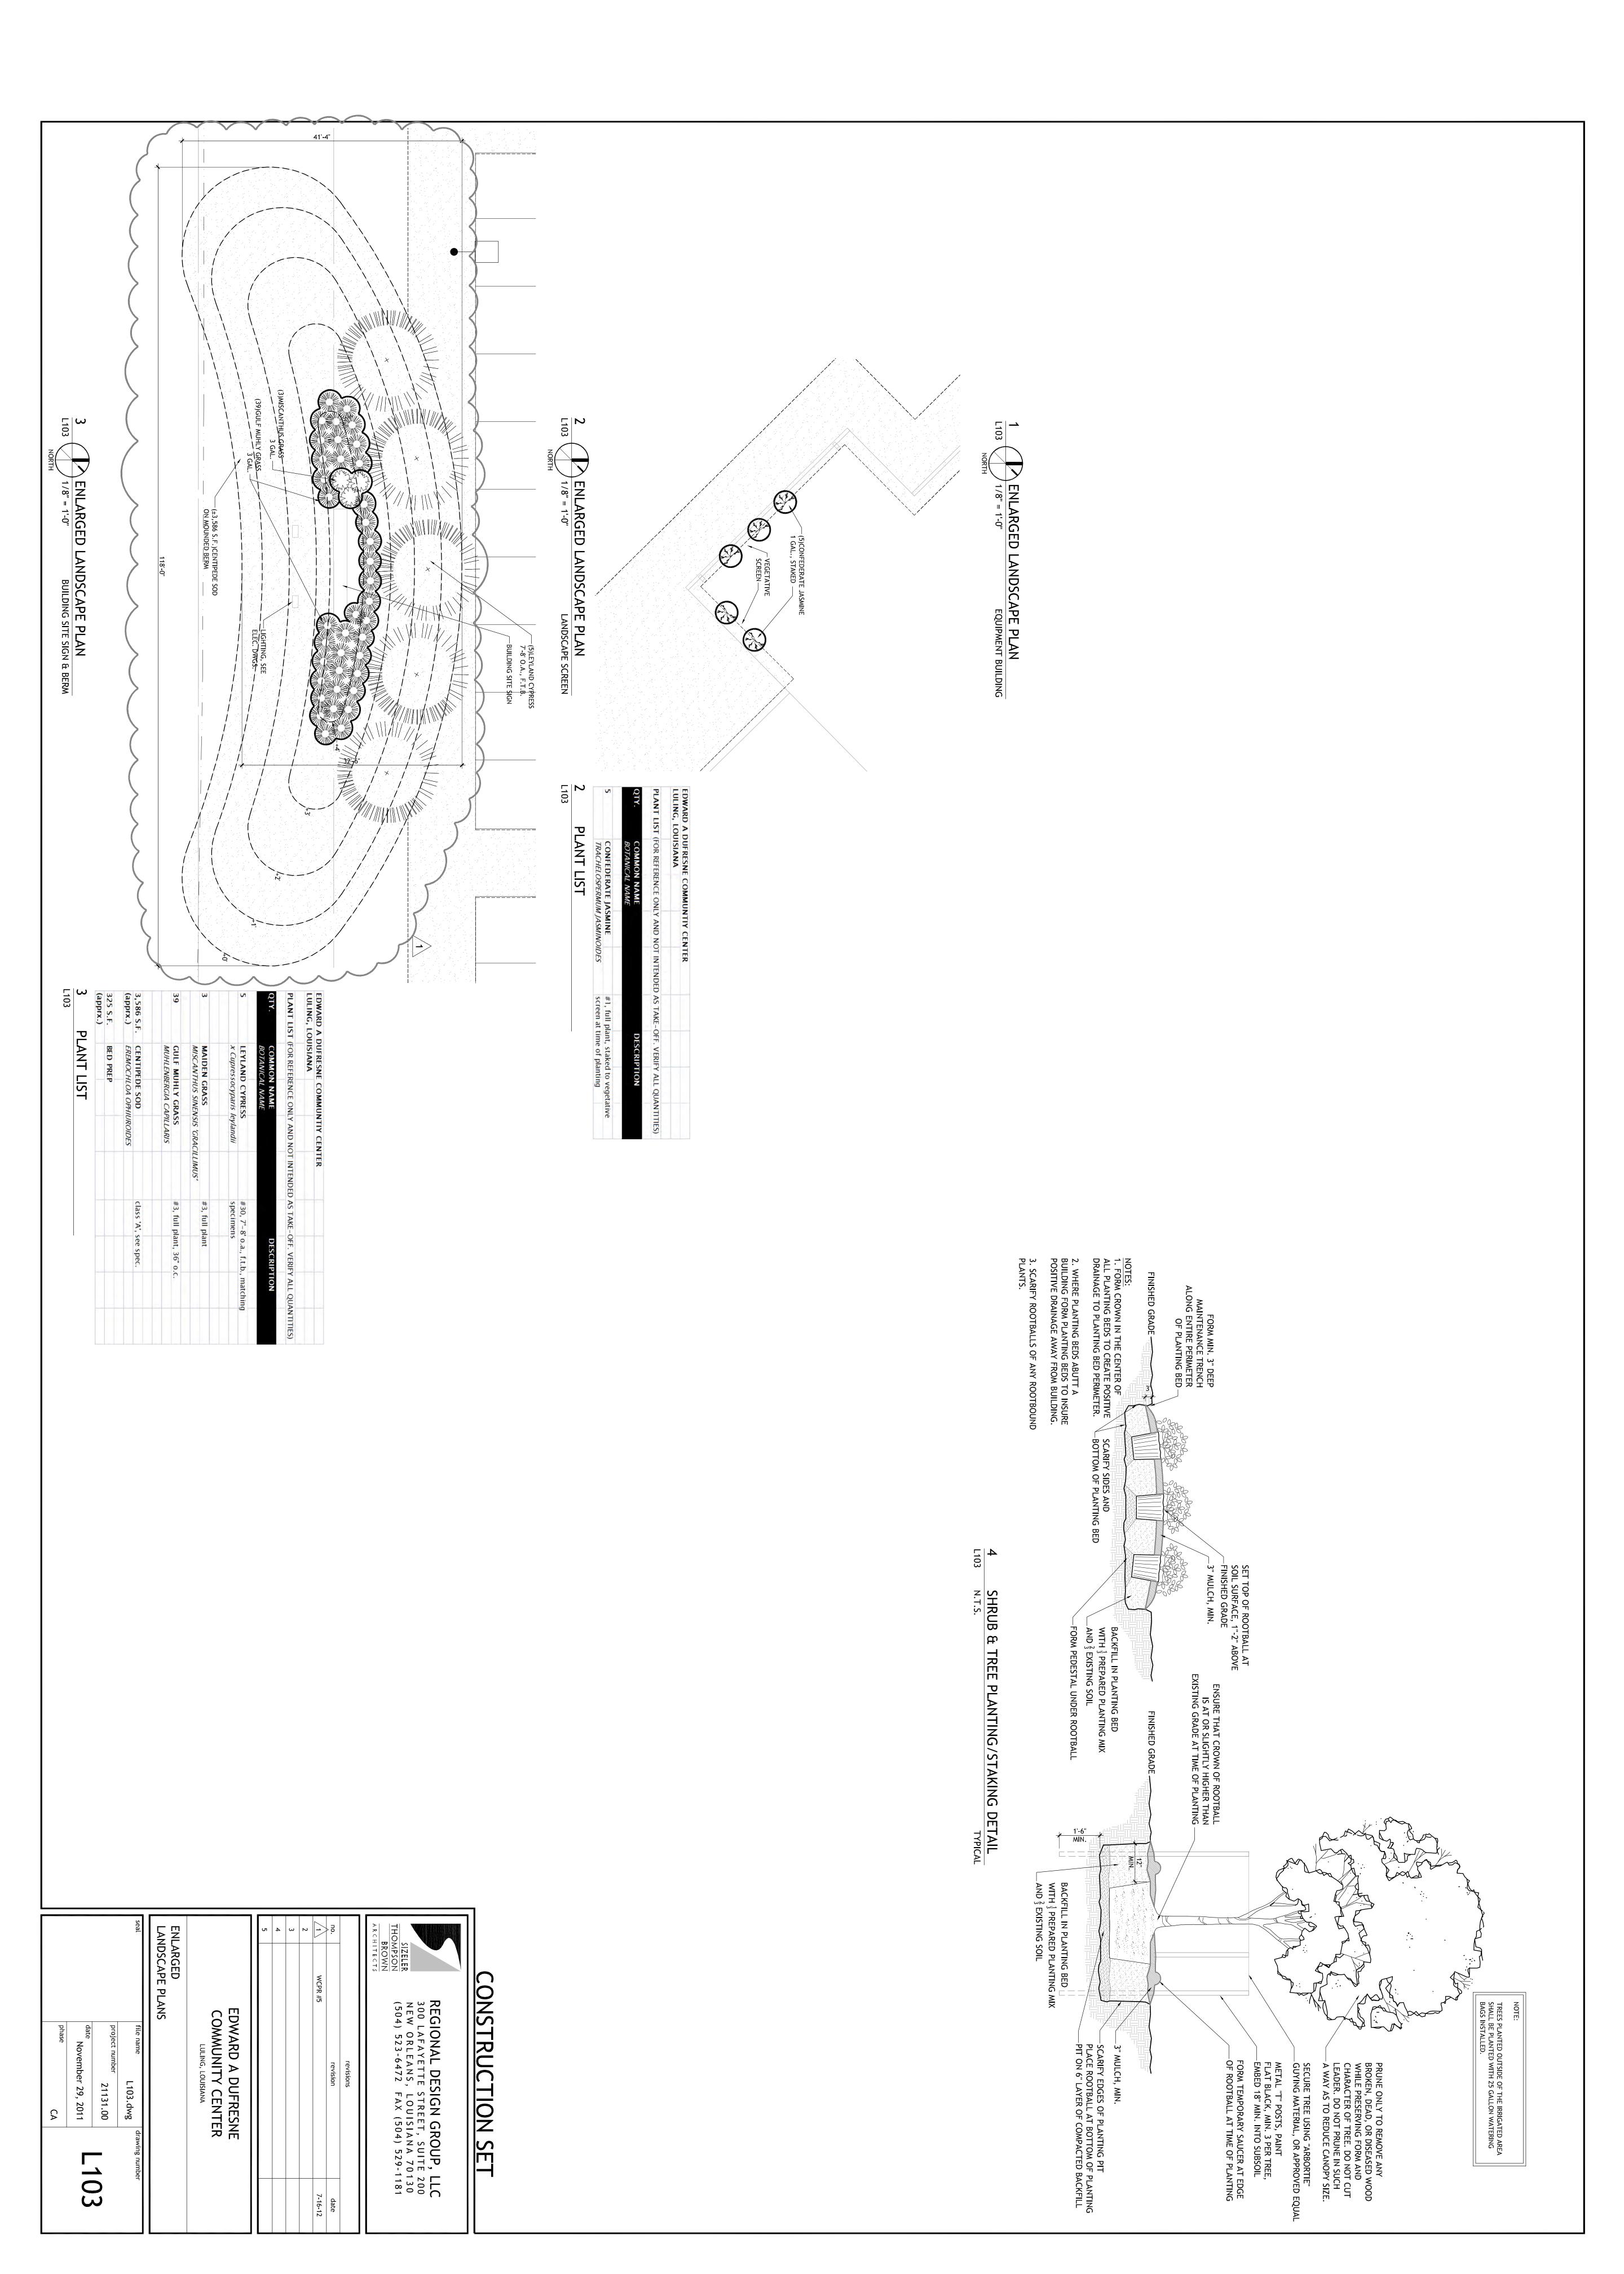

chelle Fonseca

Permit Officer

FROM:

Lawrence "Lee" Zeringue, PEZWW

Senior Parish Engineer

RE:

Community Center Parking lot Revision

The revised parking plans as submitted in a August 16, 2012 email are approved with 'No Objection.'

Please be advised that upon completion of the development the Department of Public Works will be required to perform a drainage inspection to ensure that the development was constructed according to plans. Failure of this inspection will prevent this Department from approving the development until corrective action is taken.

Should you have any questions or comments please do not hesitate to call Mr. Lee Zeringue, PE at 783-5102.

LPZ

cc:

Mr. Sam Scholle, Director of Public Works/Wastewater

Ms. Rhys Kinler, Department of Planning and Zoning



















REGIONAL DESIGN GROUP, LLC

November 2, 2012 revised 11-12-12

Mr. Steve Louque Lamar Contractors, LLC 481 Judge Edward Dufresne Pkwy Luling, LA 70070

Re: Edward A Dufresne Community Center

Parish Project # 45PARA3201

STBA# 21131.00

PROJECT design group, IIc

**REGIONAL** design group, IIc

Dear Steve,

HEALTHCARE design group, llc

Lamar Contractor's Request For Change #11 rev 5 is approved. RFC #11 rev 5 will be included in Change Order #1 and will modify the original contract sum by \$8,113.43 and contract time by three (3) calendar days.

Following is a summary of the recommended Request For Change:

Per State Fire Marshal's review letter, the State Fire Marshal is requiring additional egress width at the main entrance of the building and additional fire detection warning