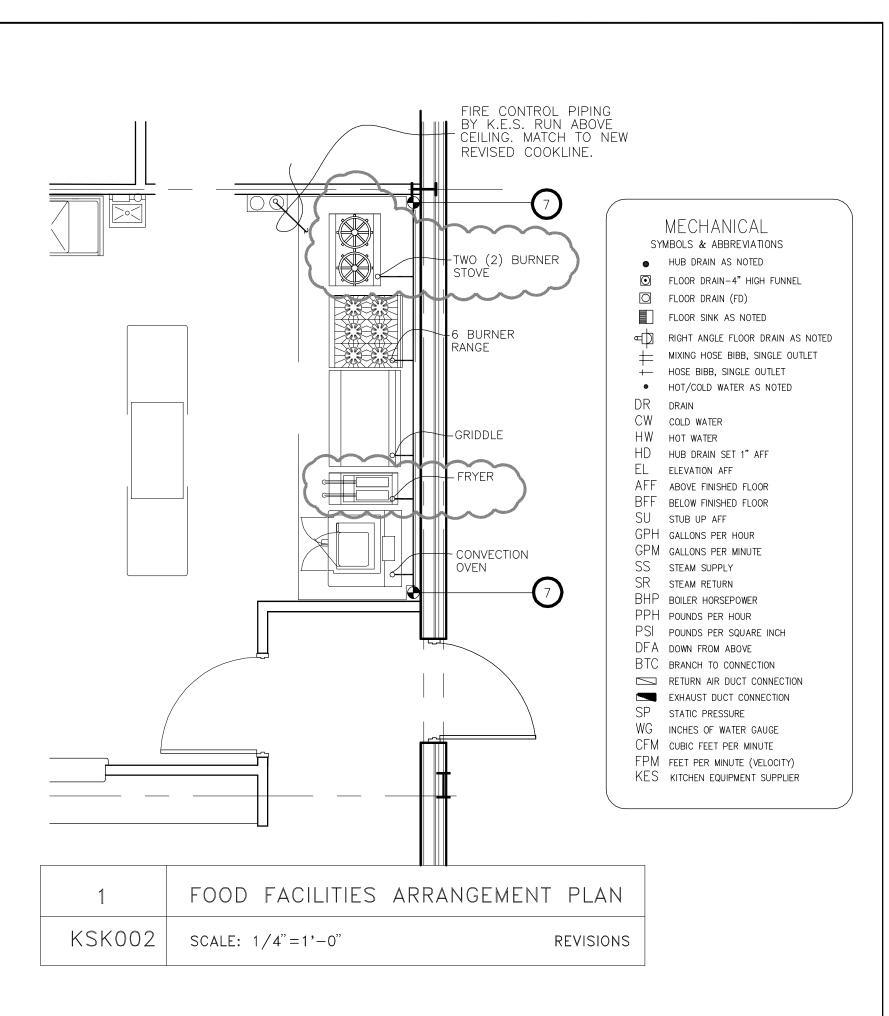

REQUIREMENTS SHOWN ON THESE PLANS ARE FOR ITEMS THAT ARE TO BE PROVIDED PIANS ARE FOR HEADS HALL ARE HO BE PROVIDED BY THE KITCHEN EQUIPMENT SUPPLIER. ALL OTHER REQUIREMENTS SHALL BE SHOWN ON OTHER PLANS BY OTHERS. COORDINATE ALL PLANS BEFORE CONSTRUCTION BEGINS.



W.STEVE WELBORN, FCSI, FIA 29301 COUNTY ROAD 2100 KEMP, TEXAS, 75143-6513 Telephone (903) 498-5657 Fax (903) 498 6643

wsw7grp@netzero.com

REGIONAL DESIGN GROUP, LLC 300 LAFAYETTE STREET, SUITE 200 SIZELER NEW ORLEANS, LOUISIANA 70130 THOMPSON (504) 523-6472 FAX (504) 529-1181

BROWN
ARCHITECTS

EDWARD A. DUFRESNE **COMMUNITY CENTER** 

LULING, LA. sketch description

Partial Floor Plan

project number drawing number 04-12-12 21131.00 file name KSK001.dwg

issued for

REVISIONS

KSK001

this drawing modifies: WCPR #003

K1.1



### PLUMBING LEGEND REVISIONS

NATURAL GAS OF SUFFICIENT SIZE TO HANDLE 584,000 B.T.U./HR. \*<sup>7</sup>· D.F.A. AT POINTS SHOWN ( FROM LOOP ABOVE CEILING), SERVING THE FOLLOWING EQUIPMENT:

> QTY DESCRIPTION

> > STOCK POT STOVE

RANGE WITH OVEN **GRIDDLE** 

• 1

BTU/HR

184,000 BTU/HR

120,000 BTU/HR

CONN.

SUPPLY PRESSURE

4" W.C.

3/4"NPT. 100,000 BTU/HR

3/4" REAR CONN. 6" W.C.

3/4" CONN.

W.C.

W.C.

EQUIPMENT AND REQUIREMENTS SHOWN ON THESE PLANS ARE FOR ITEMS THAT ARE TO BE PROVIDED BY THE KITCHEN EQUIPMENT SUPPLIER. ALL OTHER REQUIREMENTS SHALL BE SHOWN ON OTHER PLANS BY OTHERS. COORDINATE ALL PLANS BEFORE CONSTRUCTION BEGINS.

SINGLE CONVECTION OVEN 60,000 BTU/HR 4.5" 1/2" CONN. 4" W.C. 3/4" CONN. 120,000 BTU/HR **FRYER** 

PLUMBER TO SET GAS VALVES, FURNISHED BY THE KITCHE