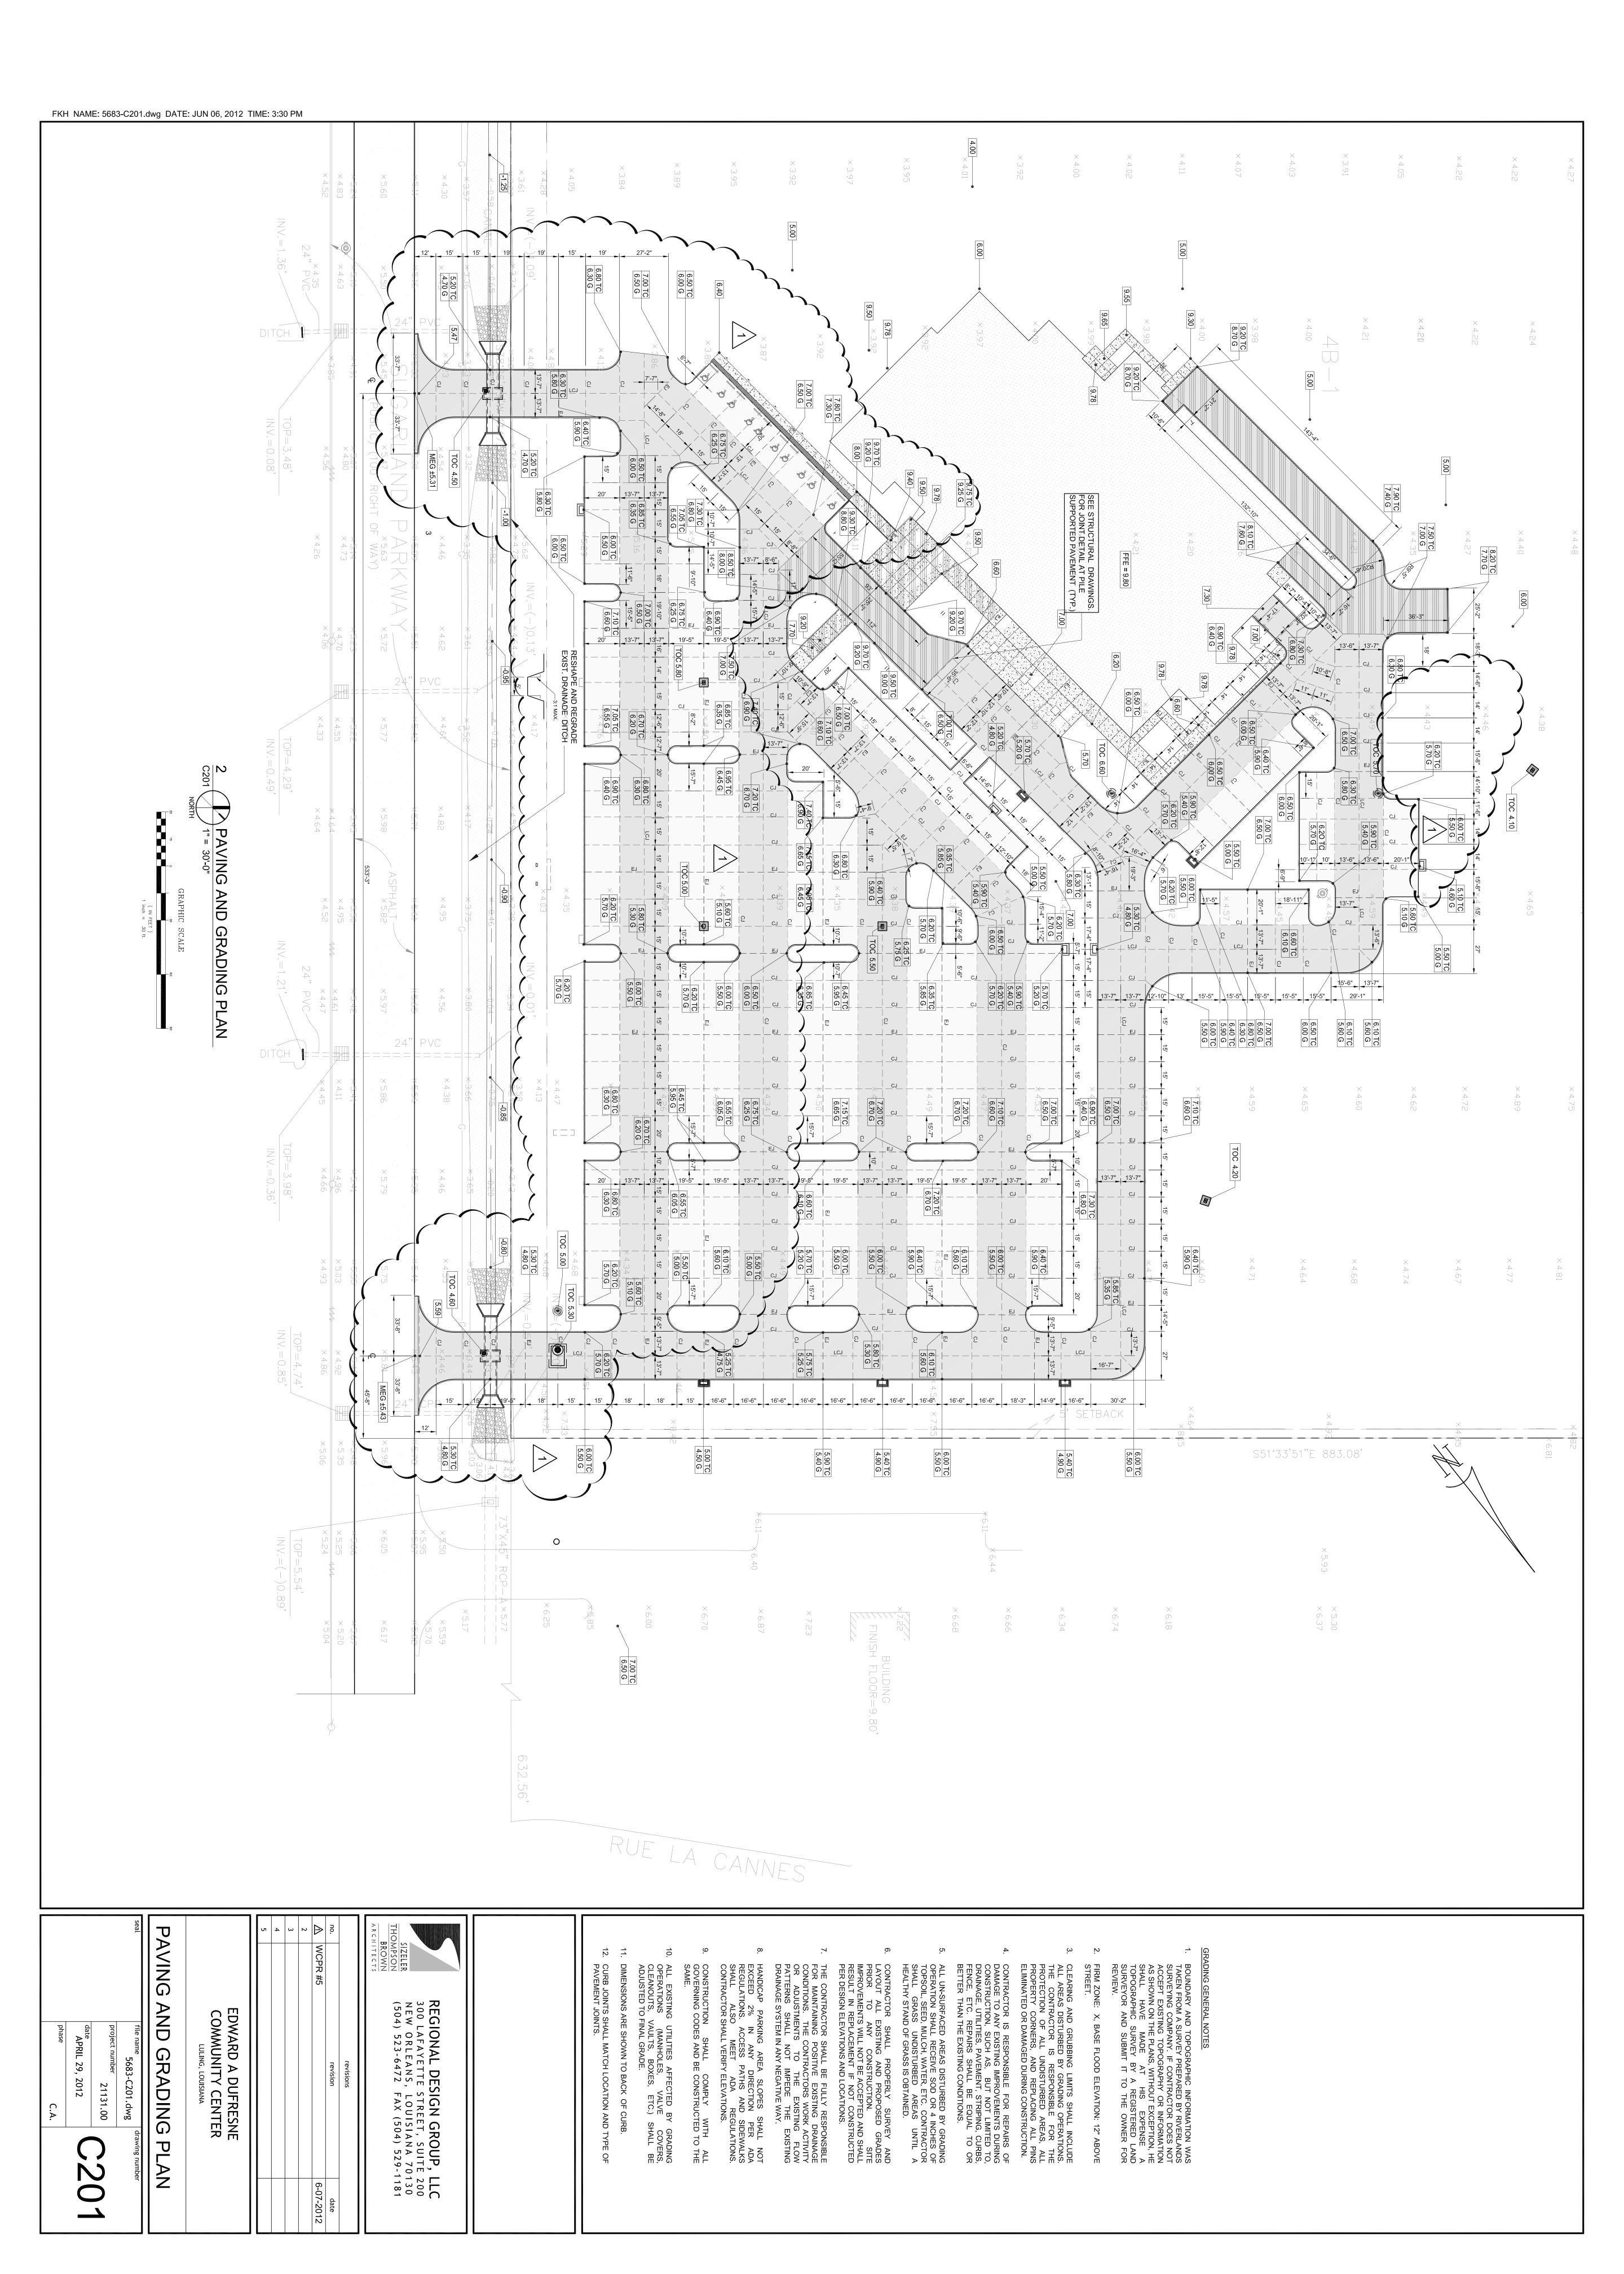

Ms. Rechelle Fonseca

Permit Officer

FROM:

Lawrence "Lee" Zeringue, PEZWW

Senior Parish Engineer

RE:

Community Center Parking lot Revision

The revised parking plans as submitted in a August 16, 2012 email are approved with 'No Objection.'

Please be advised that upon completion of the development the Department of Public Works will be required to perform a drainage inspection to ensure that the development was constructed according to plans. Failure of this inspection will prevent this Department from approving the development until corrective action is taken.

Should you have any questions or comments please do not hesitate to call Mr. Lee Zeringue, PE at 783-5102.

LPZ

cc:

Mr. Sam Scholle, Director of Public Works/Wastewater

Ms. Rhys Kinler, Department of Planning and Zoning



















REGIONAL DESIGN GROUP, LLC

November 2, 2012 revised 11-12-12

Mr. Steve Louque Lamar Contractors, LLC 481 Judge Edward Dufresne Pkwy Luling, LA 70070

Re: Edward A Dufresne Community Center

Parish Project # 45PARA3201

STBA# 21131.00

PROJECT design group, IIc

**REGIONAL** design group, IIc

Dear Steve,

HEALTHCARE design group, llc

Lamar Contractor's Request For Change #11 rev 5 is approved. RFC #11 rev 5 will be included in Change Order #1 and will modify the original contract sum by \$8,113.43 and contract time by three (3) calendar days.

Following is a summary of the recommended Request For Change:

Per State Fire Marshal's review letter, the State Fire Marshal is requiring additional egress width at the main entrance of the building and additional fire detection w