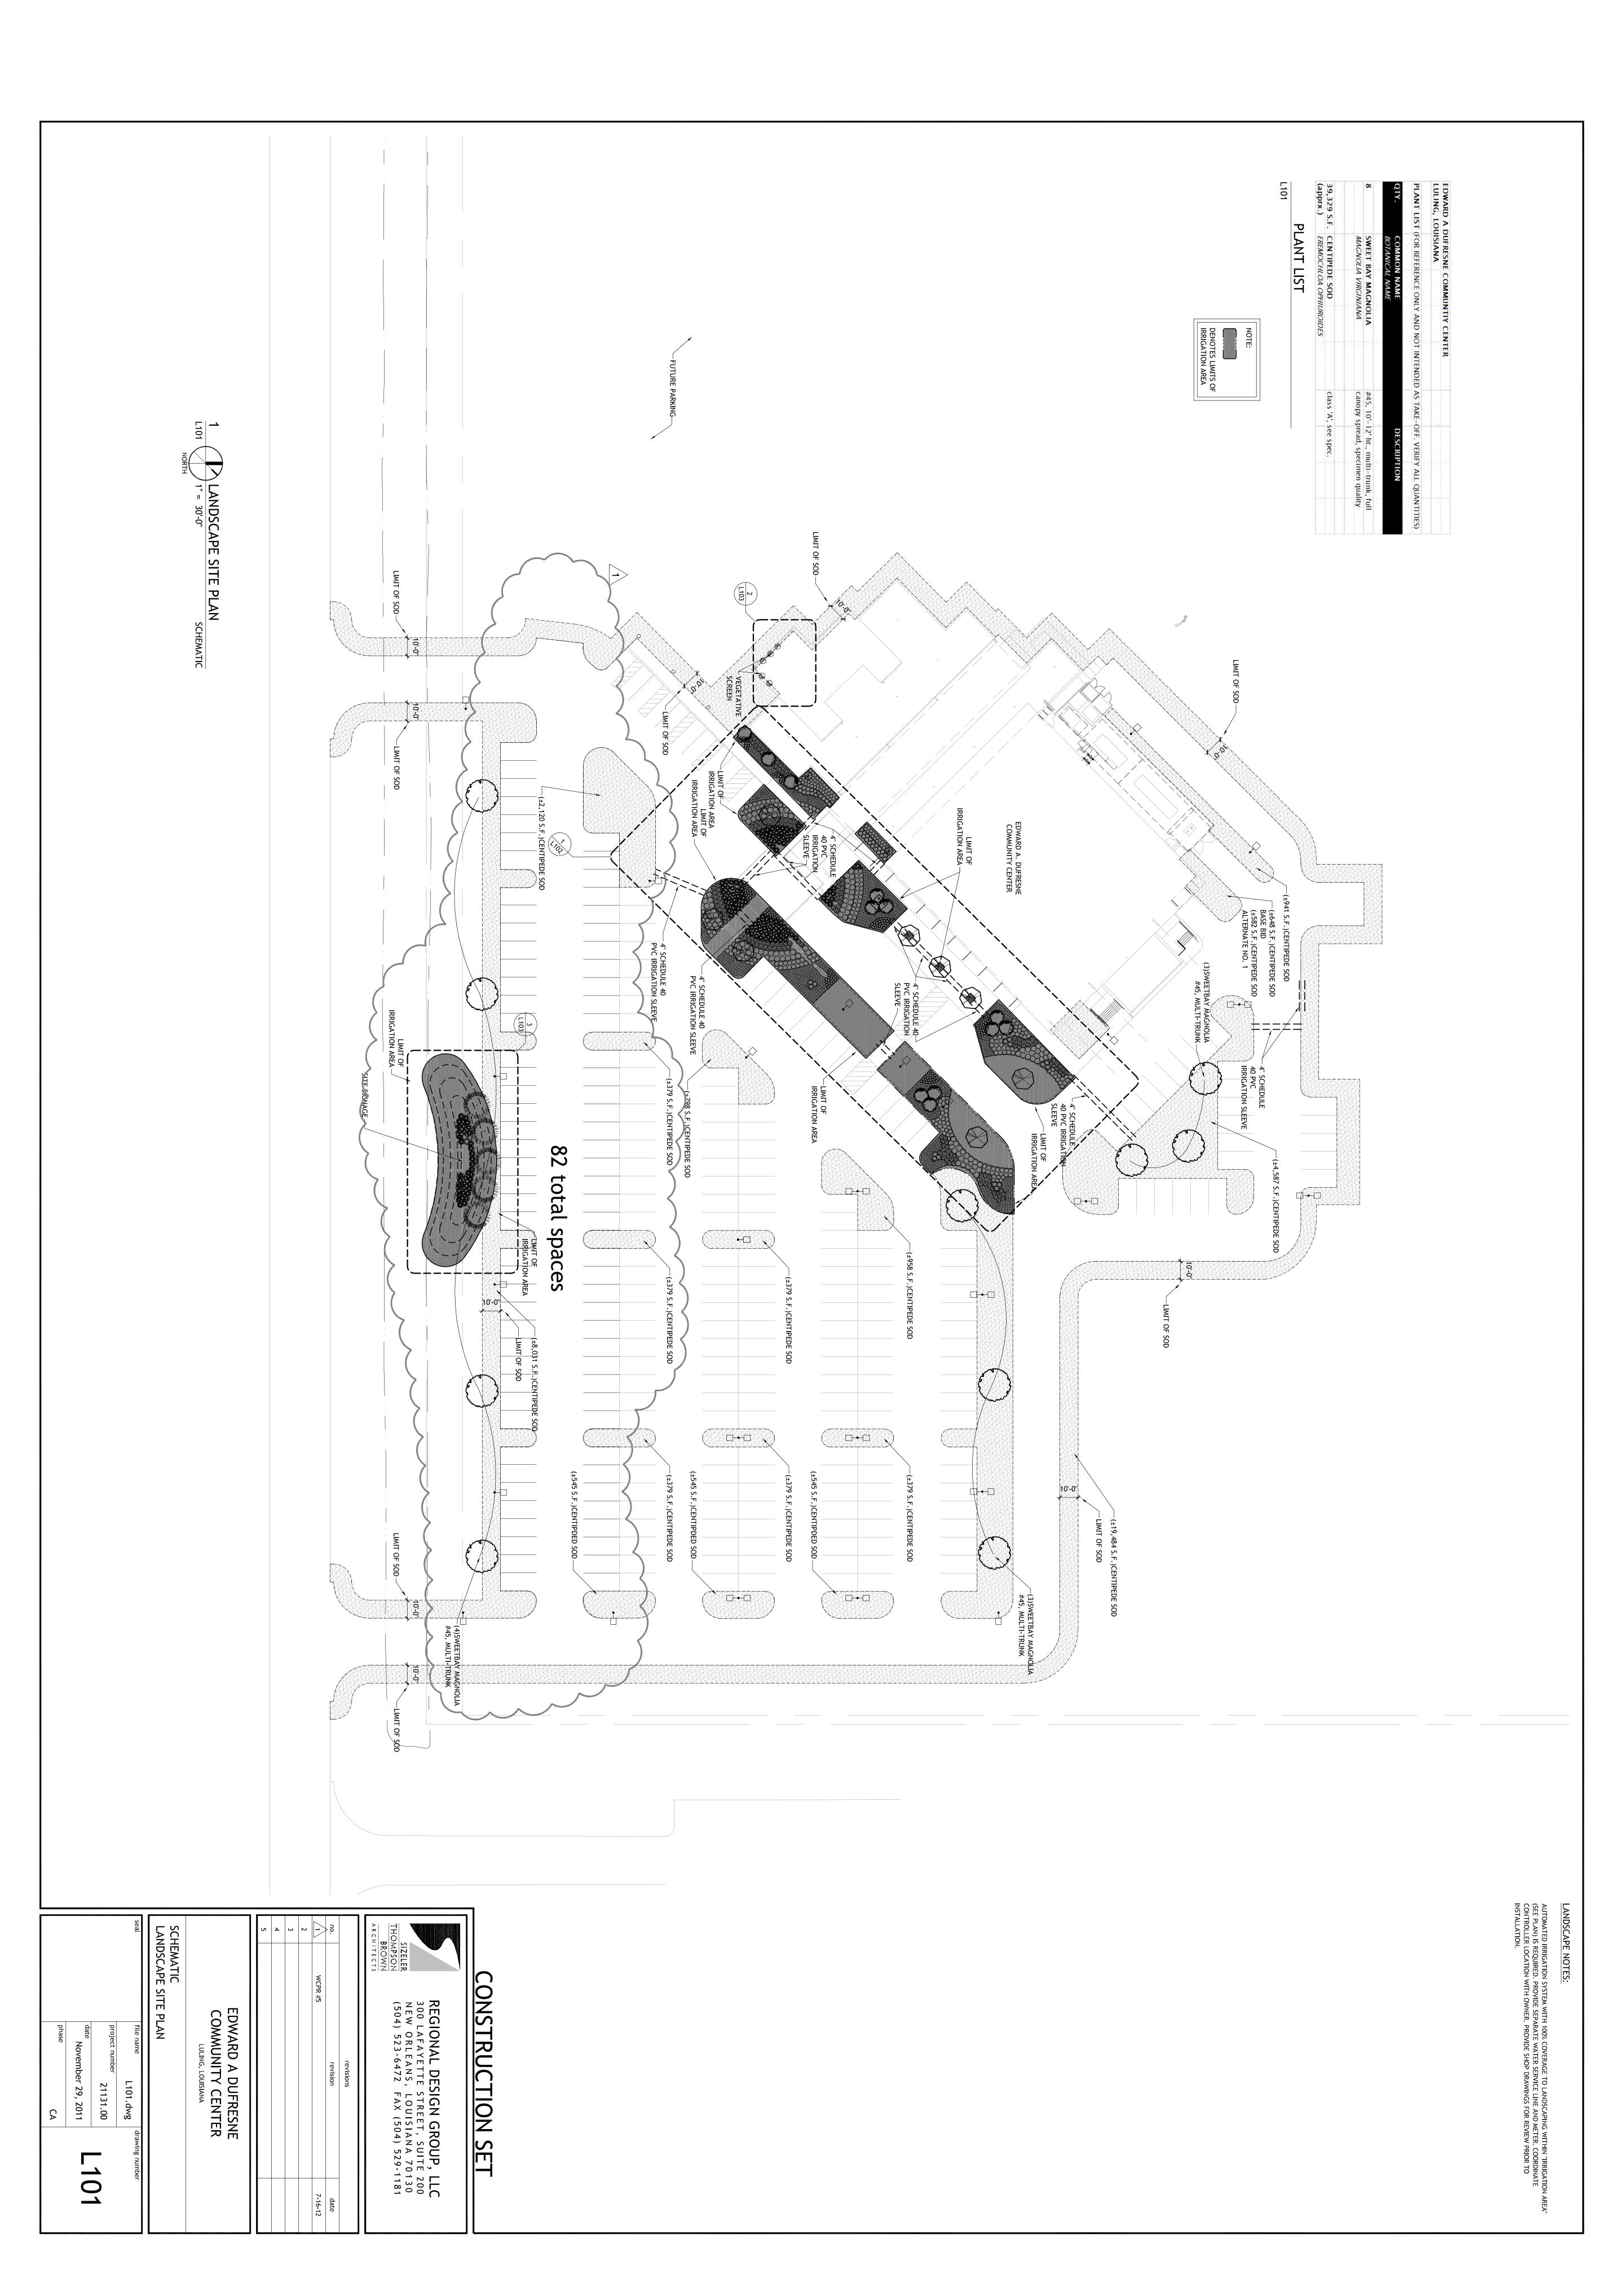

Rechelle Fonseca

Permit Officer

FROM:

Lawrence "Lee" Zeringue, PEZWW

Senior Parish Engineer

RE:

Community Center Parking lot Revision

The revised parking plans as submitted in a August 16, 2012 email are approved with 'No Objection.'

Please be advised that upon completion of the development the Department of Public Works will be required to perform a drainage inspection to ensure that the development was constructed according to plans. Failure of this inspection will prevent this Department from approving the development until corrective action is taken.

Should you have any questions or comments please do not hesitate to call Mr. Lee Zeringue, PE at 783-5102.

LPZ

cc:

Mr. Sam Scholle, Director of Public Works/Wastewater

Ms. Rhys Kinler, Department of Planning and Zoning



















REGIONAL DESIGN GROUP, LLC

November 2, 2012 revised 11-12-12

Mr. Steve Louque Lamar Contractors, LLC 481 Judge Edward Dufresne Pkwy Luling, LA 70070

Re: Edward A Dufresne Community Center

Parish Project # 45PARA3201

STBA# 21131.00

PROJECT design group, IIc

**REGIONAL** design group, IIc

Dear Steve,

HEALTHCARE design group, llc

Lamar Contractor's Request For Change #11 rev 5 is approved. RFC #11 rev 5 will be included in Change Order #1 and will modify the original contract sum by \$8,113.43 and contract time by three (3) calendar days.

Following is a summary of the recommended Request For Change:

Per State Fire Marshal's review letter, the State Fire Marshal is requiring additional egress width at the main entrance of the building and additional fire detection warni