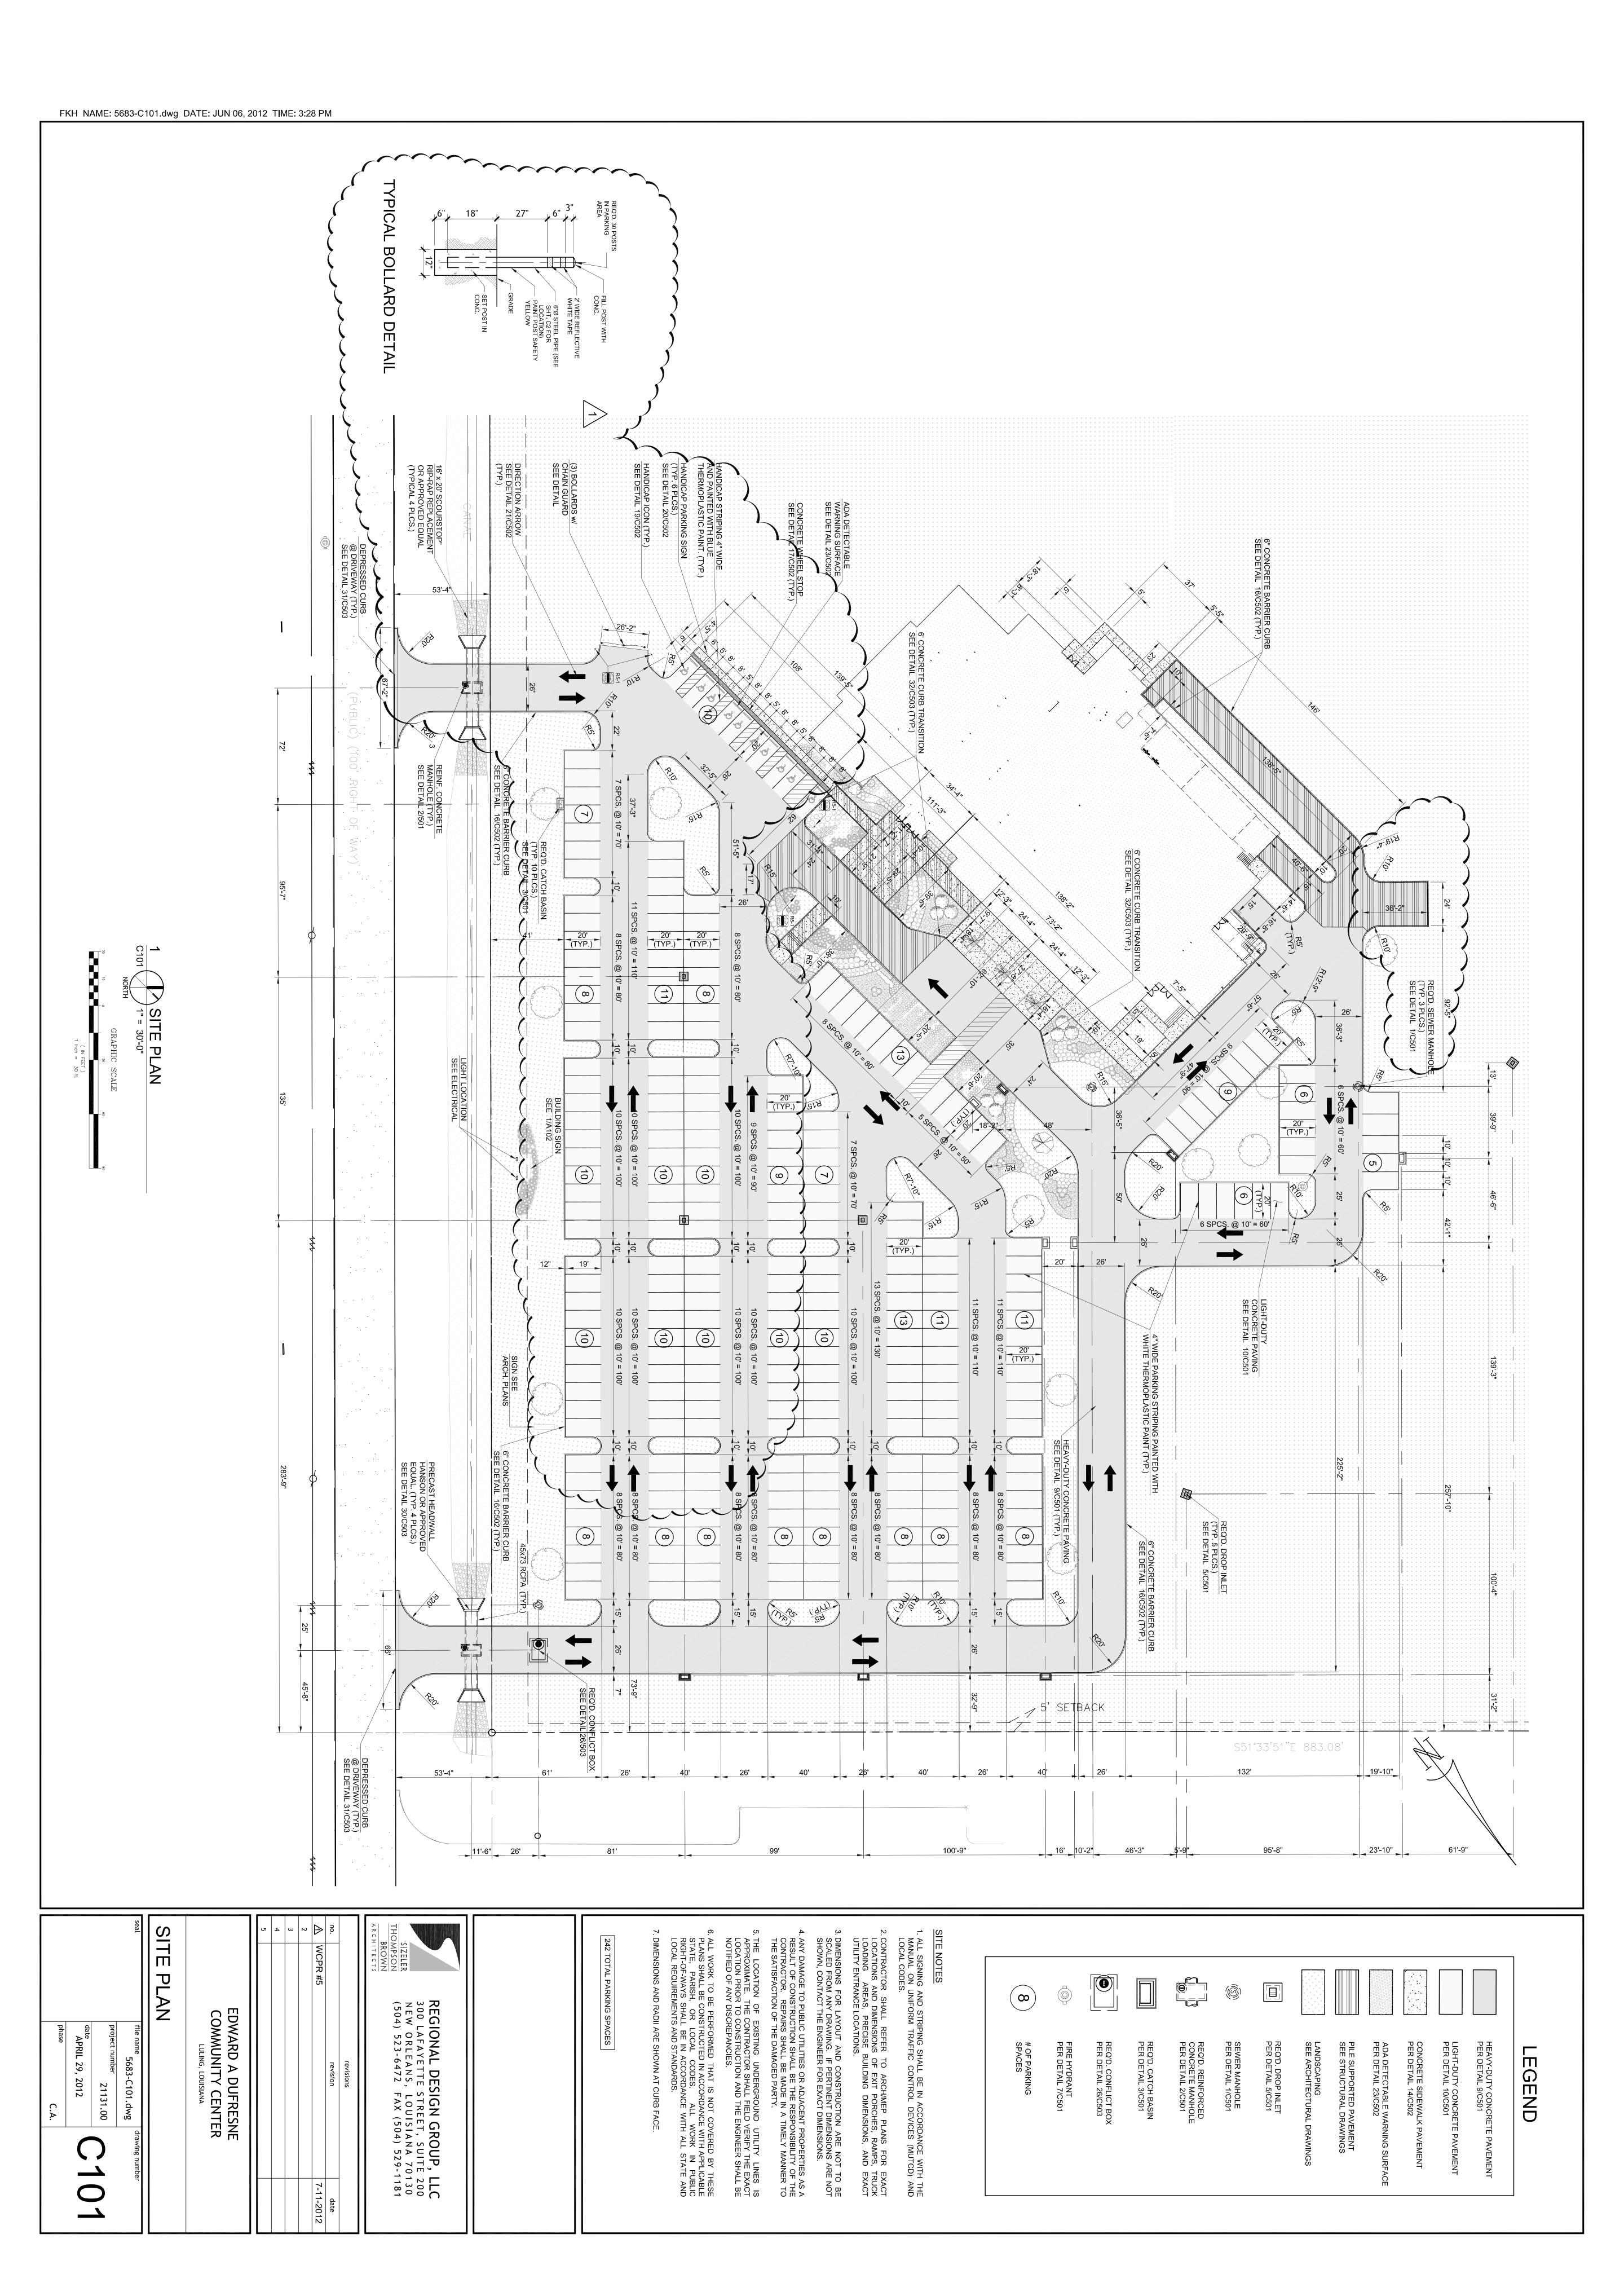

Ms. Rechelle Fonseca

Permit Officer

FROM:

Lawrence "Lee" Zeringue, PEZWW

Senior Parish Engineer

RE:

Community Center Parking lot Revision

The revised parking plans as submitted in a August 16, 2012 email are approved with 'No Objection.'

Please be advised that upon completion of the development the Department of Public Works will be required to perform a drainage inspection to ensure that the development was constructed according to plans. Failure of this inspection will prevent this Department from approving the development until corrective action is taken.

Should you have any questions or comments please do not hesitate to call Mr. Lee Zeringue, PE at 783-5102.

LPZ

cc:

Mr. Sam Scholle, Director of Public Works/Wastewater

Ms. Rhys Kinler, Department of Planning and Zoning



















REGIONAL DESIGN GROUP, LLC

November 2, 2012 revised 11-12-12

Mr. Steve Louque Lamar Contractors, LLC 481 Judge Edward Dufresne Pkwy Luling, LA 70070

Re: Edward A Dufresne Community Center

Parish Project # 45PARA3201

STBA# 21131.00

PROJECT design group, IIc

**REGIONAL** design group, IIc

Dear Steve,

HEALTHCARE design group, llc

Lamar Contractor's Request For Change #11 rev 5 is approved. RFC #11 rev 5 will be included in Change Order #1 and will modify the original contract sum by \$8,113.43 and contract time by three (3) calendar days.

Following is a summary of the recommended Request For Change:

Per State Fire Marshal's review letter, the State Fire Marshal is requiring additional egress width at the main entrance of the building and additional fire detection