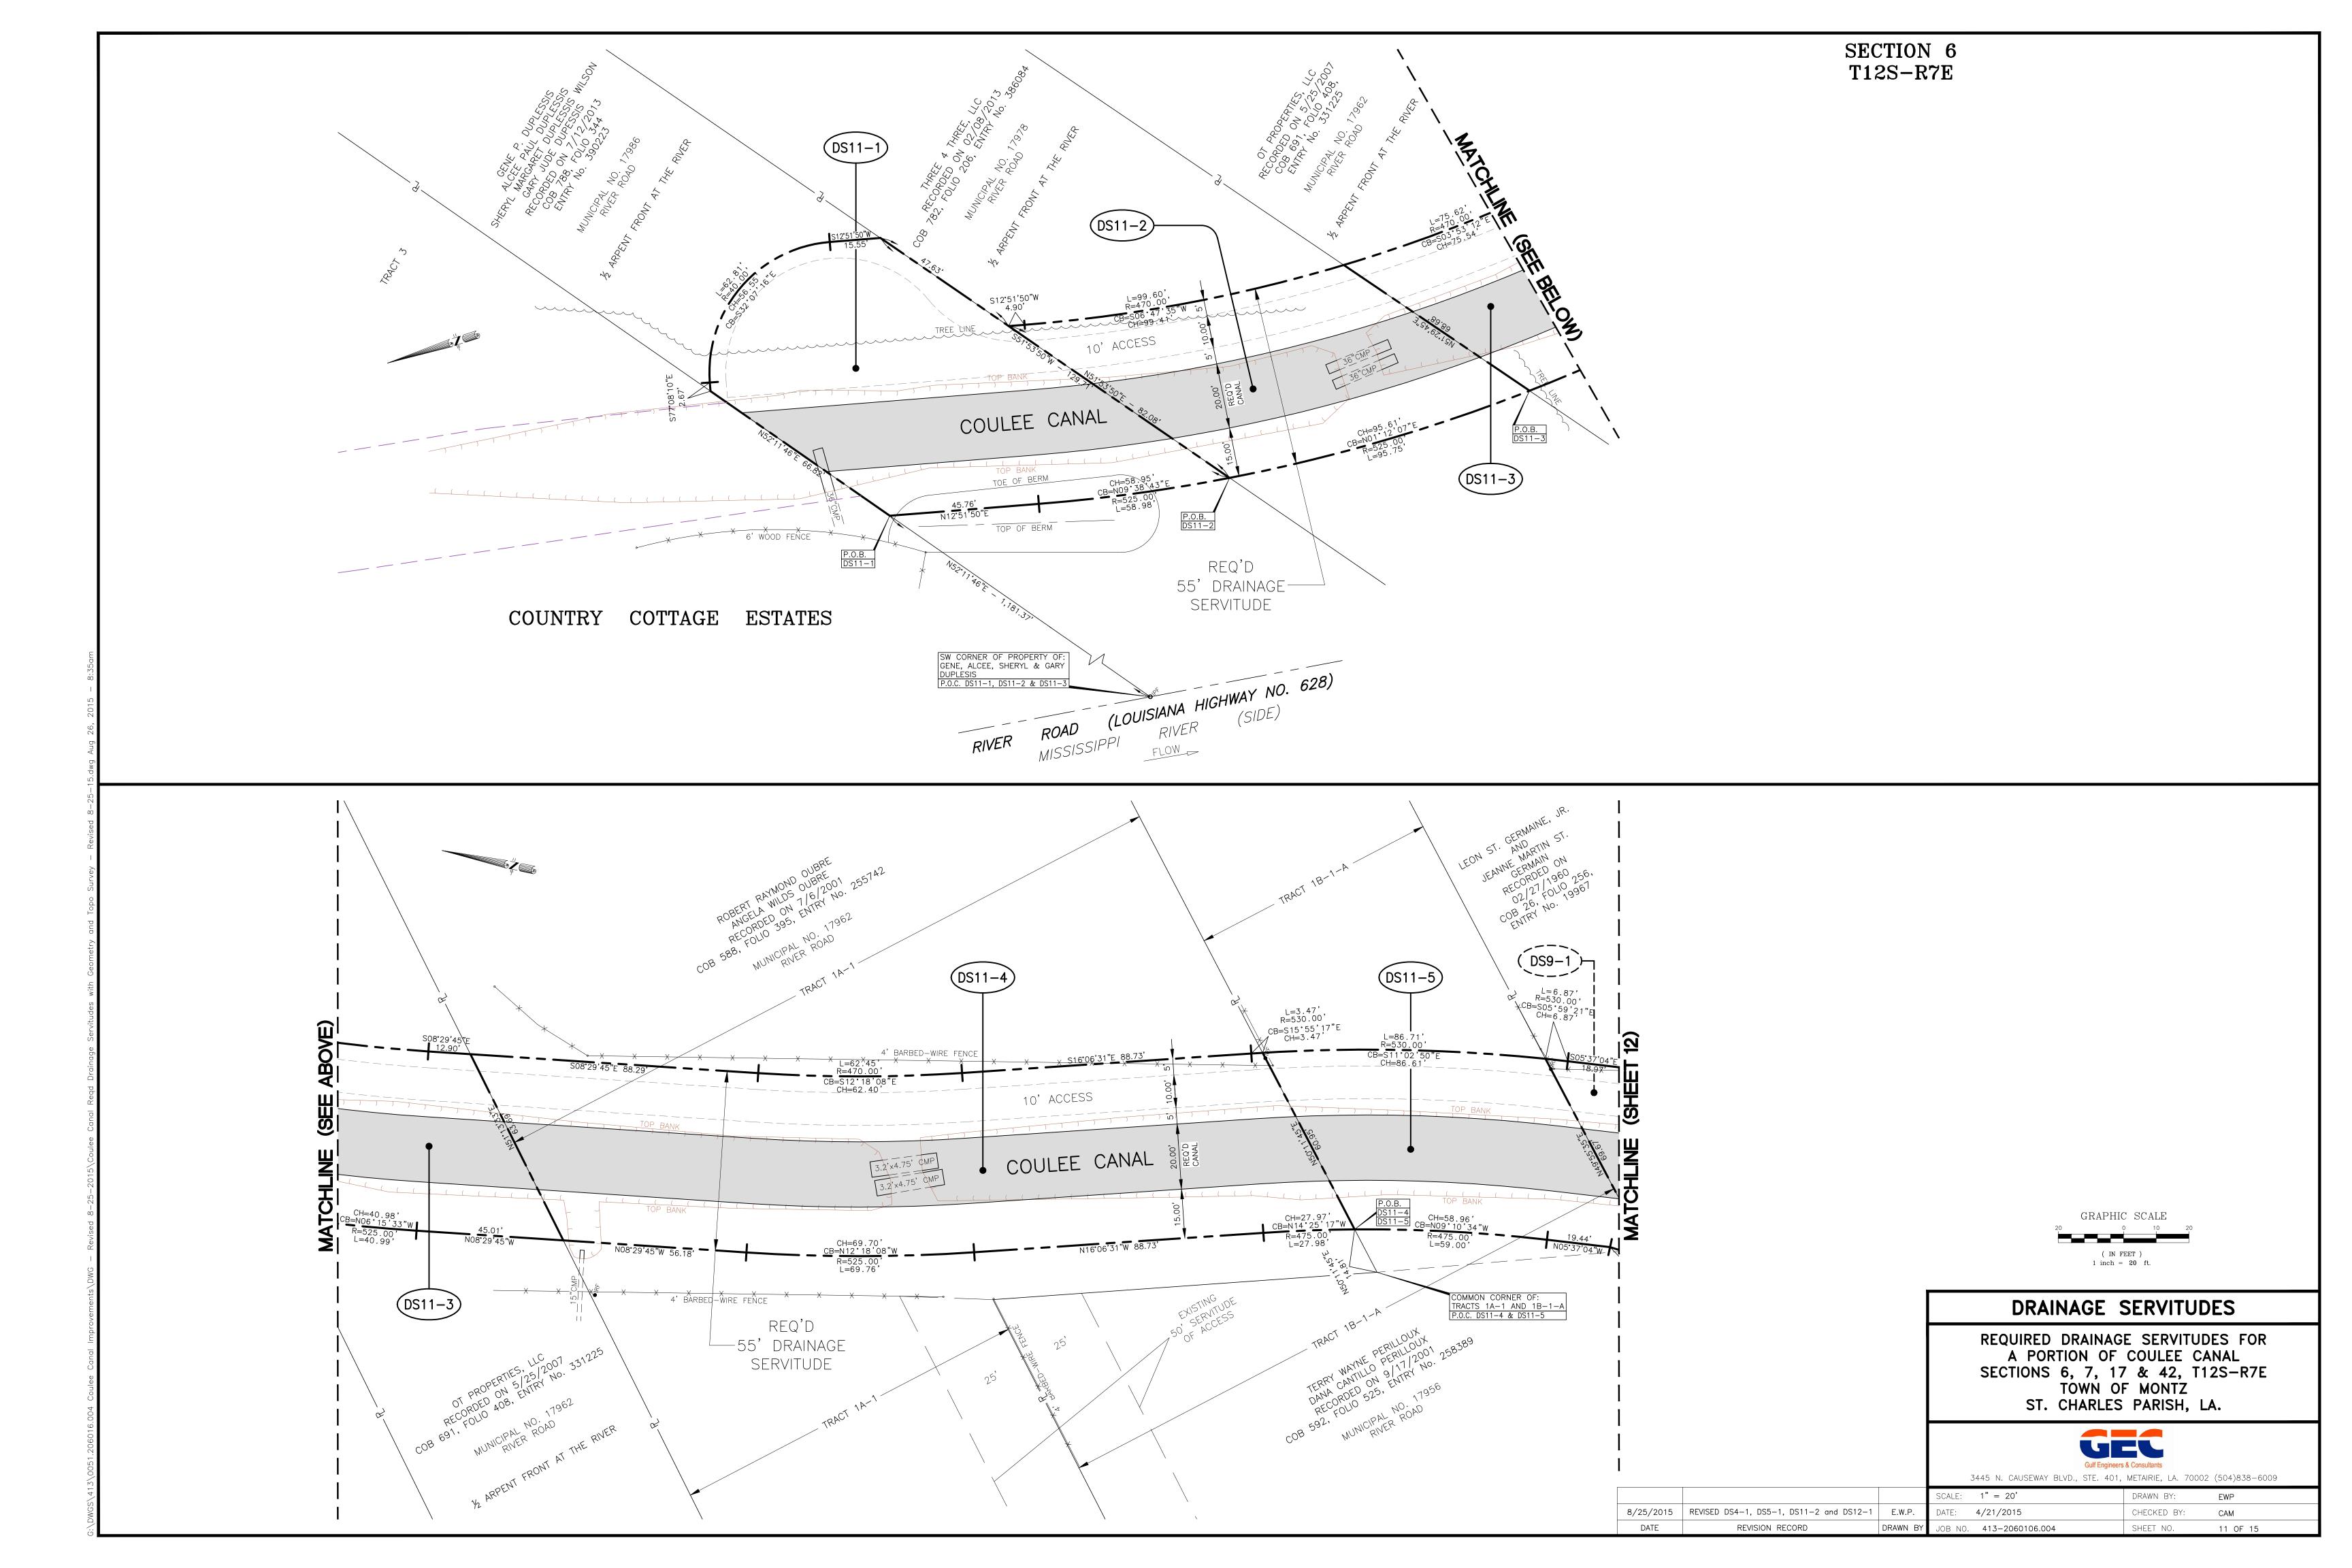

## DRAINAGE SERVITUDE

REQUIRED DRAINAGE SERVITUDES FOR
A PORTION OF COULEE CANAL
SECTIONS 6, 7, 17 & 42, T12S-R7E
TOWN OF MONTZ
ST. CHARLES PARISH, LA.

3445 N. CAUSEWAY BLVD., STE. 401, METAIRIE, LA. 70002 (504)838-6009

|           |                                         |          | SCALE: $1'' = 20'$      | DRAWN BY:   | EWP      |
|-----------|-----------------------------------------|----------|-------------------------|-------------|----------|
| 8/25/2015 | REVISED DS4-1, DS5-1, DS11-2 and DS12-1 | E.W.P.   | DATE: 4/21/2015         | CHECKED BY: | CAM      |
| DATE      | REVISION RECORD                         | DRAWN BY | JOB NO. 413-2060106.004 | SHEET NO.   | 10 OF 15 |