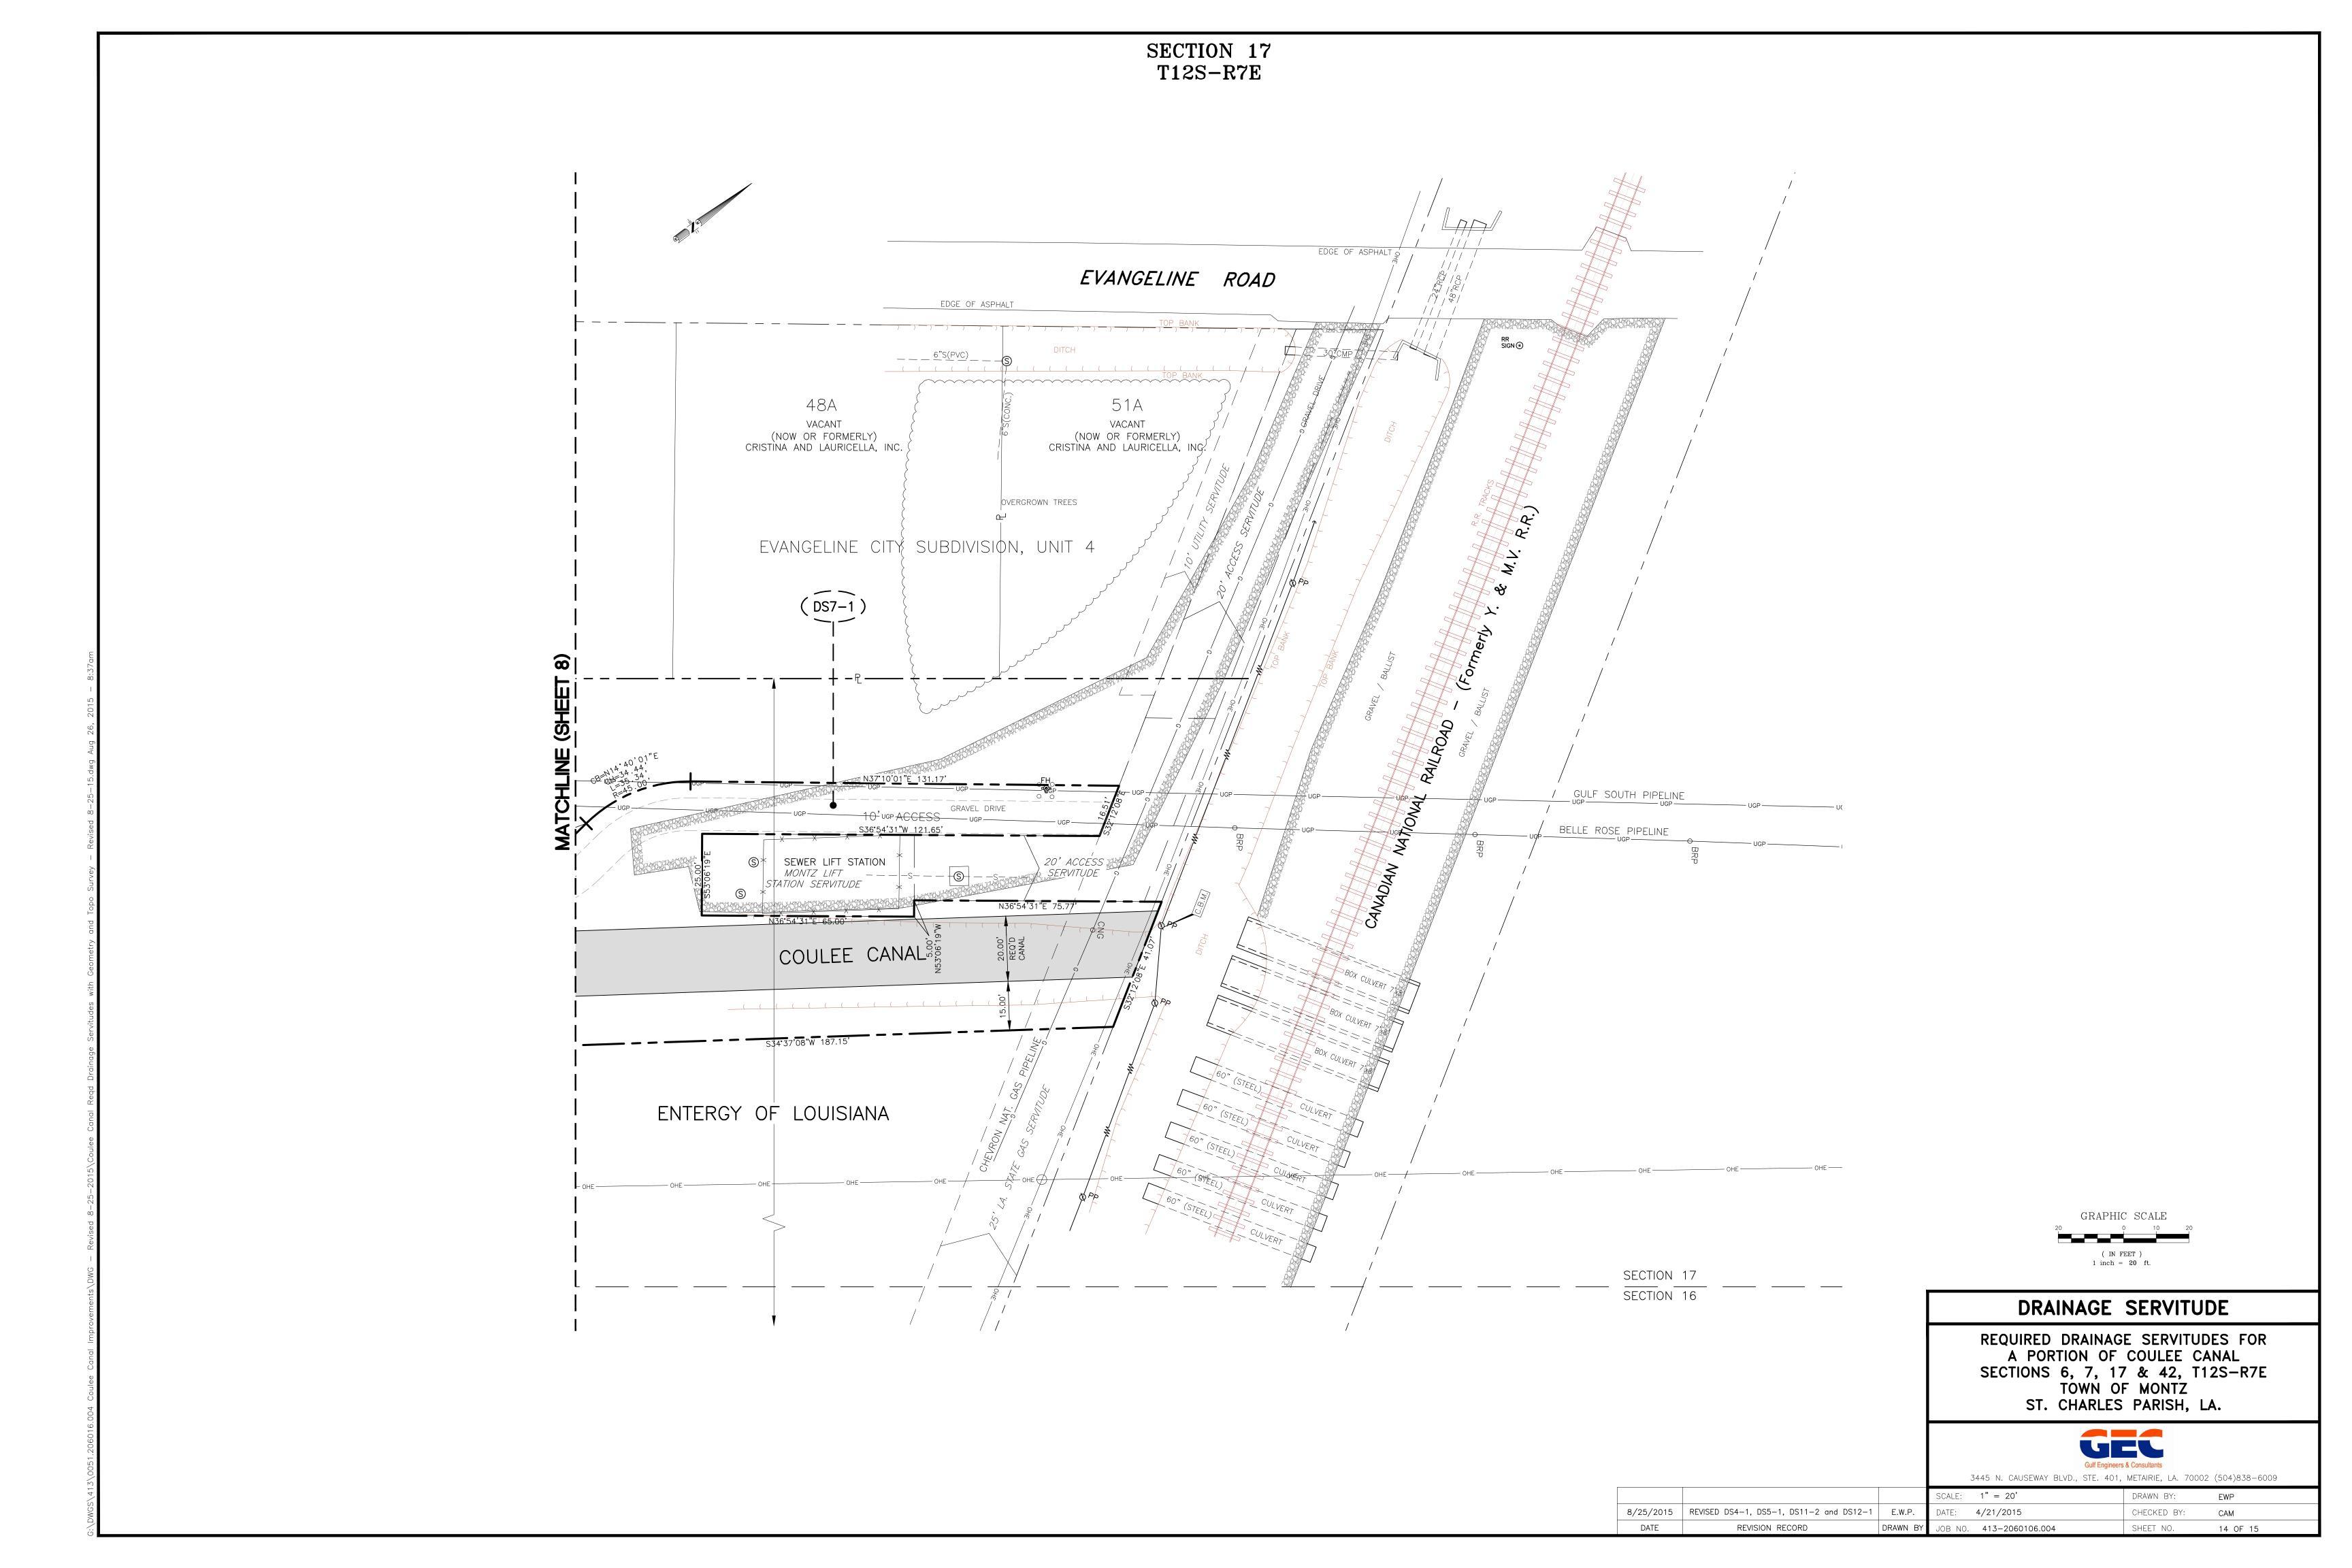

## DRAINAGE SERVITUDE

REQUIRED DRAINAGE SERVITUDES FOR
A PORTION OF COULEE CANAL
SECTIONS 6, 7, 17 & 42, T12S-R7E
TOWN OF MONTZ
ST. CHARLES PARISH, LA.

3445 N. CAUSEWAY BLVD., STE. 401, METAIRIE, LA. 70002 (504)838-6009

|           |                                         |          | SCALE: $1'' = 20'$      | DRAWN BY:   | EWP      |
|-----------|-----------------------------------------|----------|-------------------------|-------------|----------|
| 8/25/2015 | REVISED DS4-1, DS5-1, DS11-2 and DS12-1 | E.W.P.   | DATE: 4/21/2015         | CHECKED BY: | CAM      |
| DATE      | REVISION RECORD                         | DRAWN BY | JOB NO. 413-2060106.004 | SHEET NO.   | 10 OF 15 |