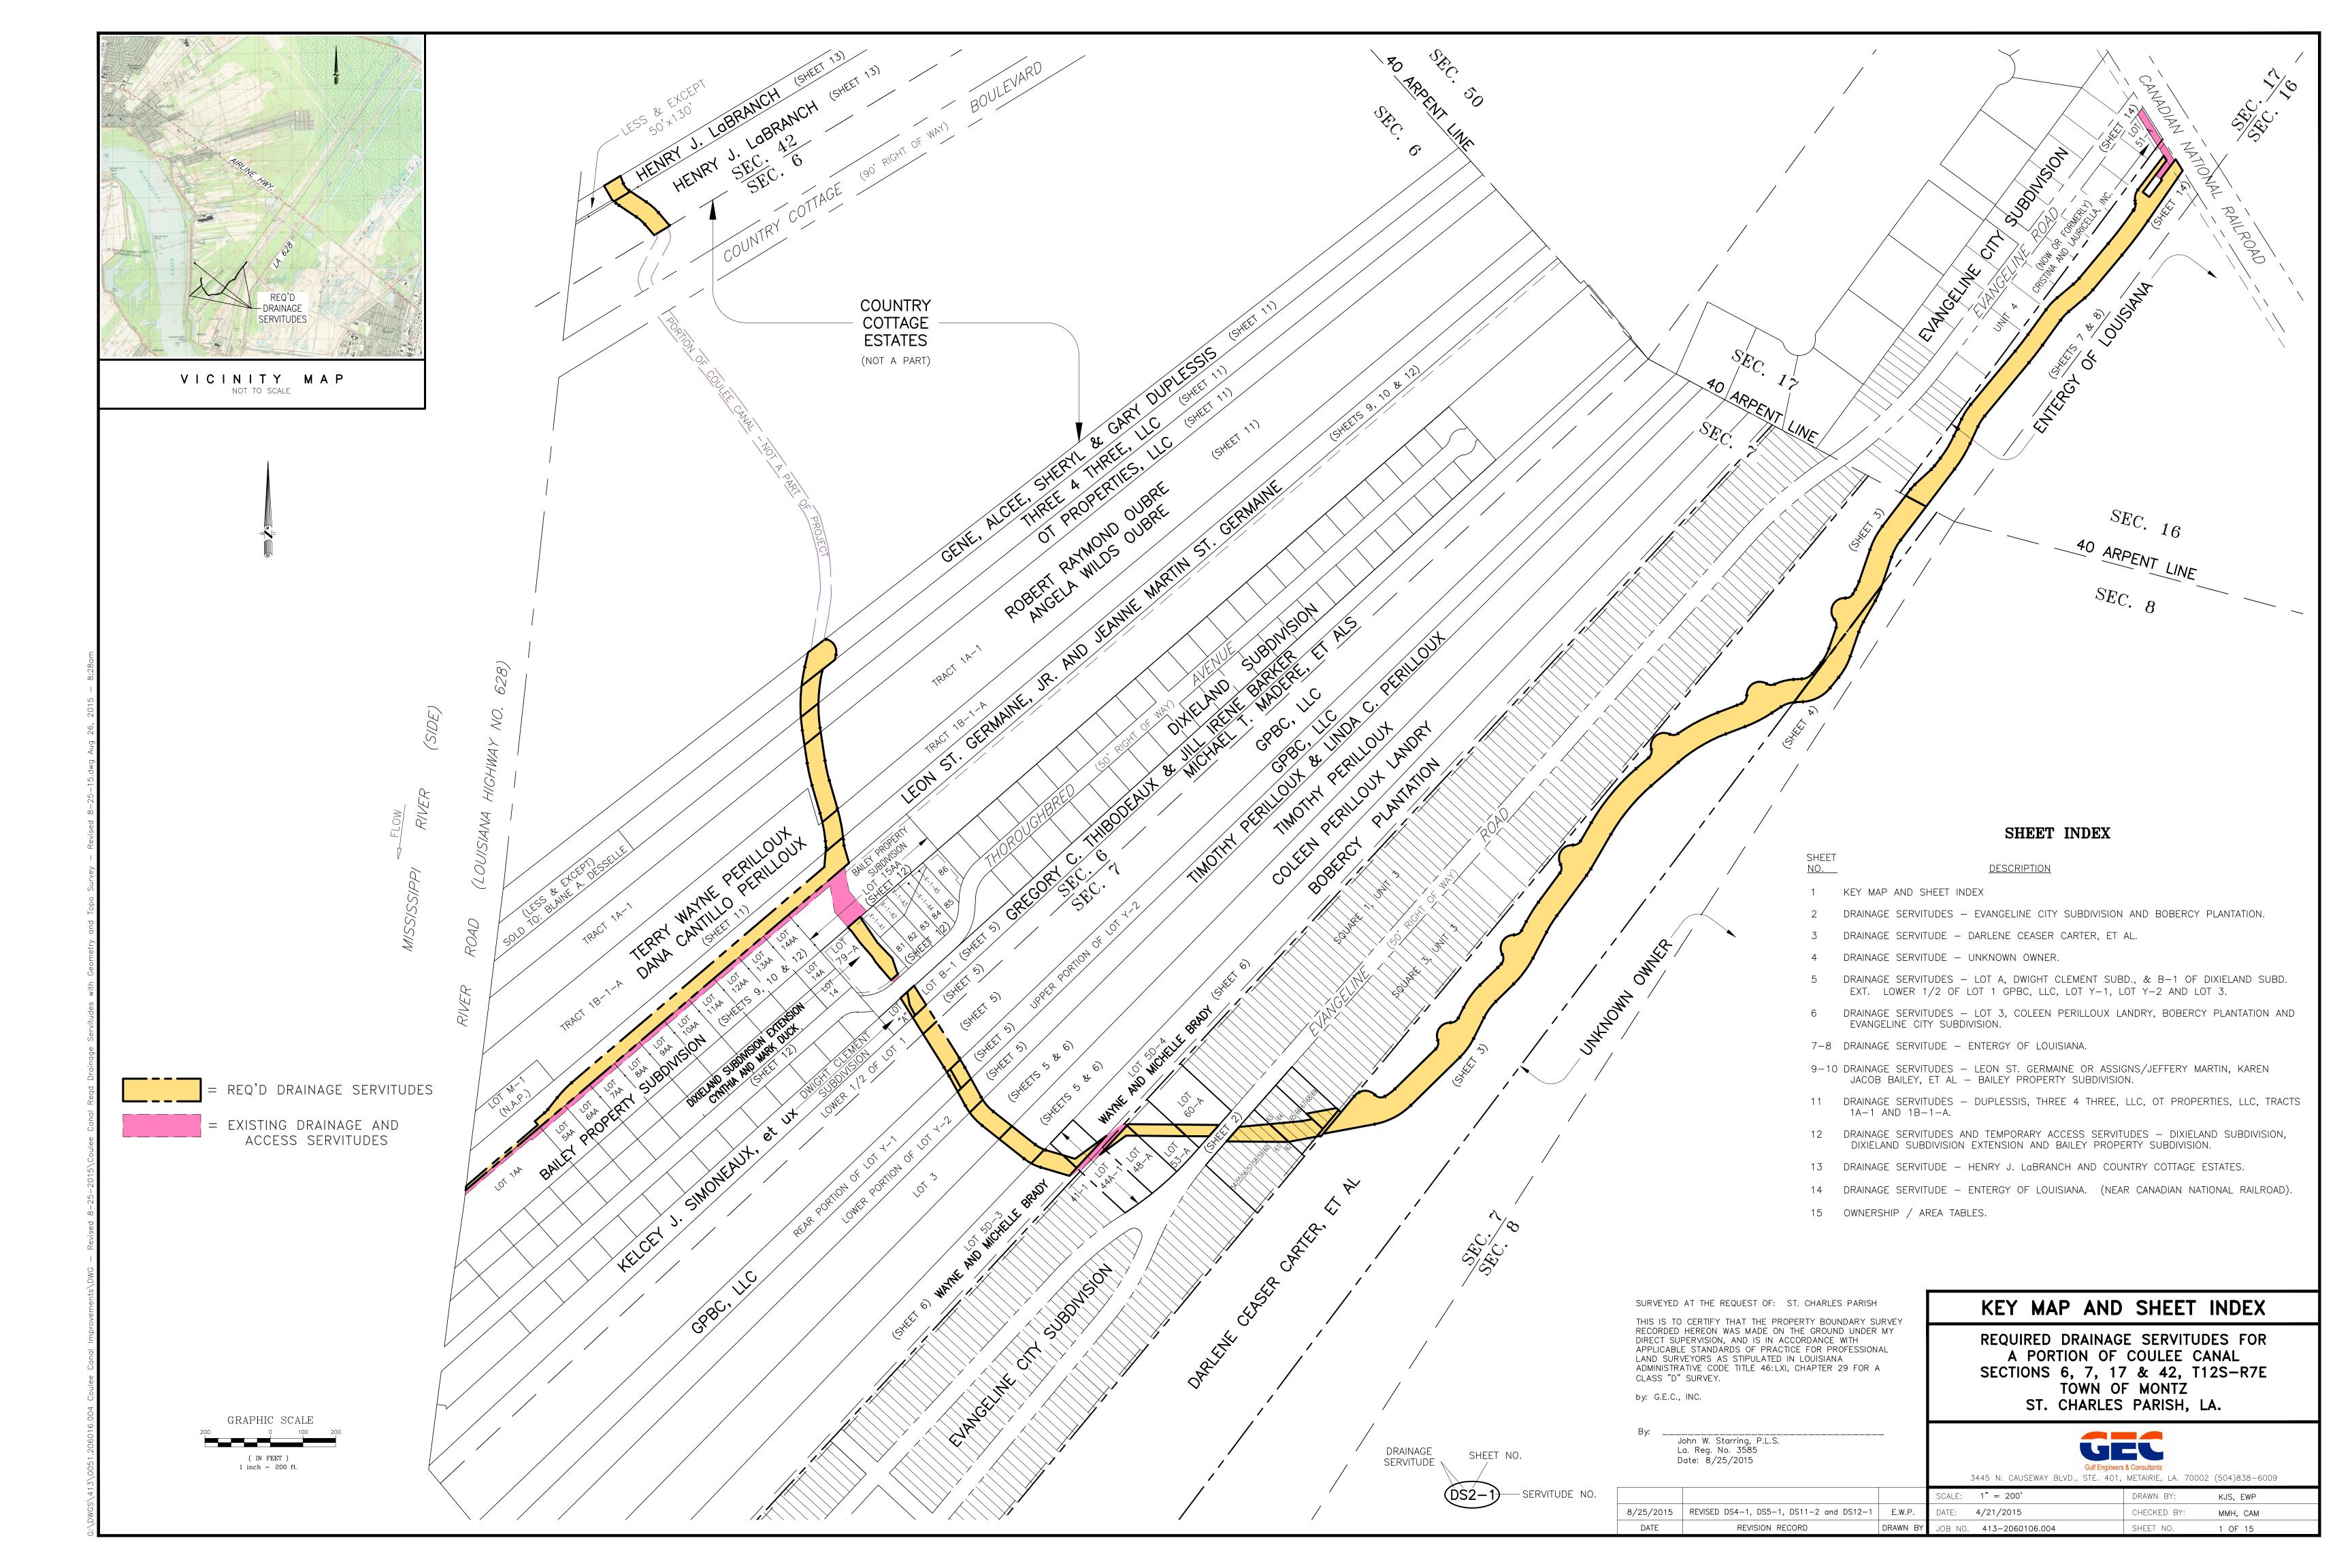

## DRAINAGE SERVITUDE

REQUIRED DRAINAGE SERVITUDES FOR
A PORTION OF COULEE CANAL
SECTIONS 6, 7, 17 & 42, T12S-R7E
TOWN OF MONTZ
ST. CHARLES PARISH, LA.

3445 N. CAUSEWAY BLVD., STE. 401, METAIRIE, LA. 70002 (504)838-6009

## OWNERSHIP / AREA TABLE

REQUIRED DRAINAGE SERVITUDES FOR
A PORTION OF COULEE CANAL
SECTIONS 6, 7, 17 & 42, T12S-R7E
TOWN OF MONTZ
ST. CHARLES PARISH, LA.

Gulf Engineers & Consultants
3445 N. CAUSEWAY BLVD., STE. 401, METAIRIE, LA. 70002 (504)838-6009