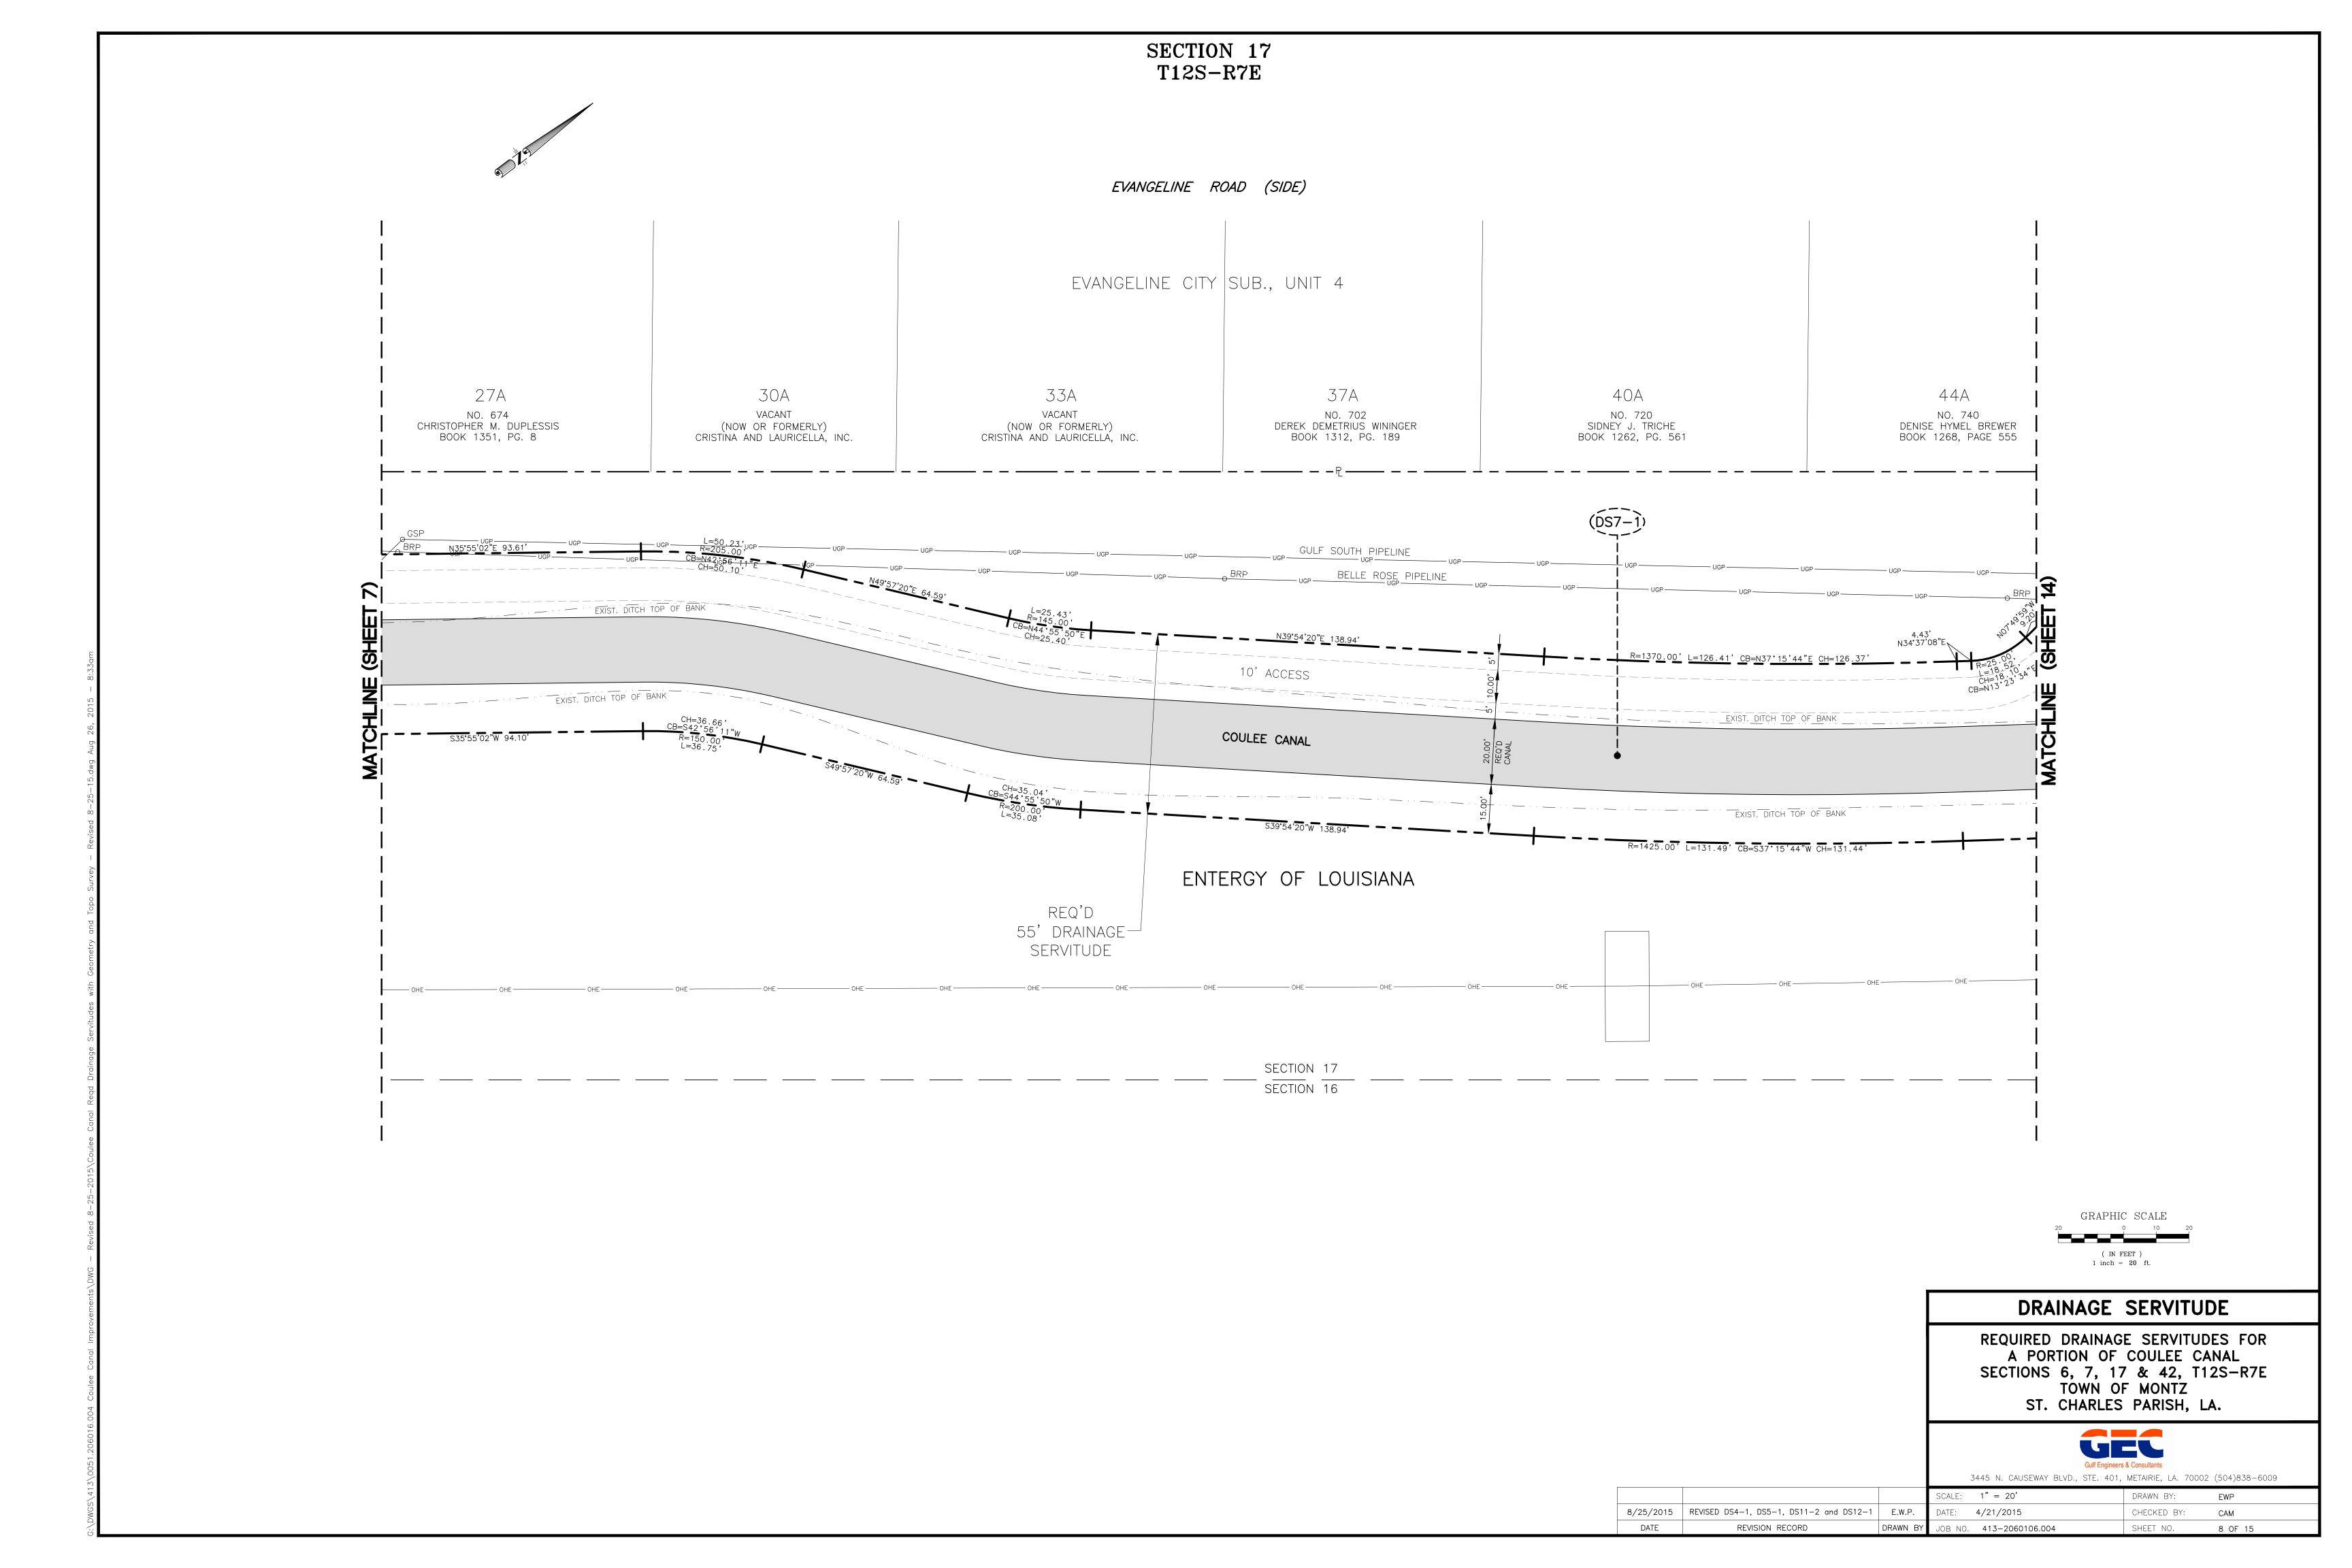

## DRAINAGE SERVITUDE

REQUIRED DRAINAGE SERVITUDES FOR
A PORTION OF COULEE CANAL
SECTIONS 6, 7, 17 & 42, T12S-R7E
TOWN OF MONTZ
ST. CHARLES PARISH, LA.

3445 N. CAUSEWAY BLVD., STE. 401, METAIRIE, LA. 70002 (504)838-6009