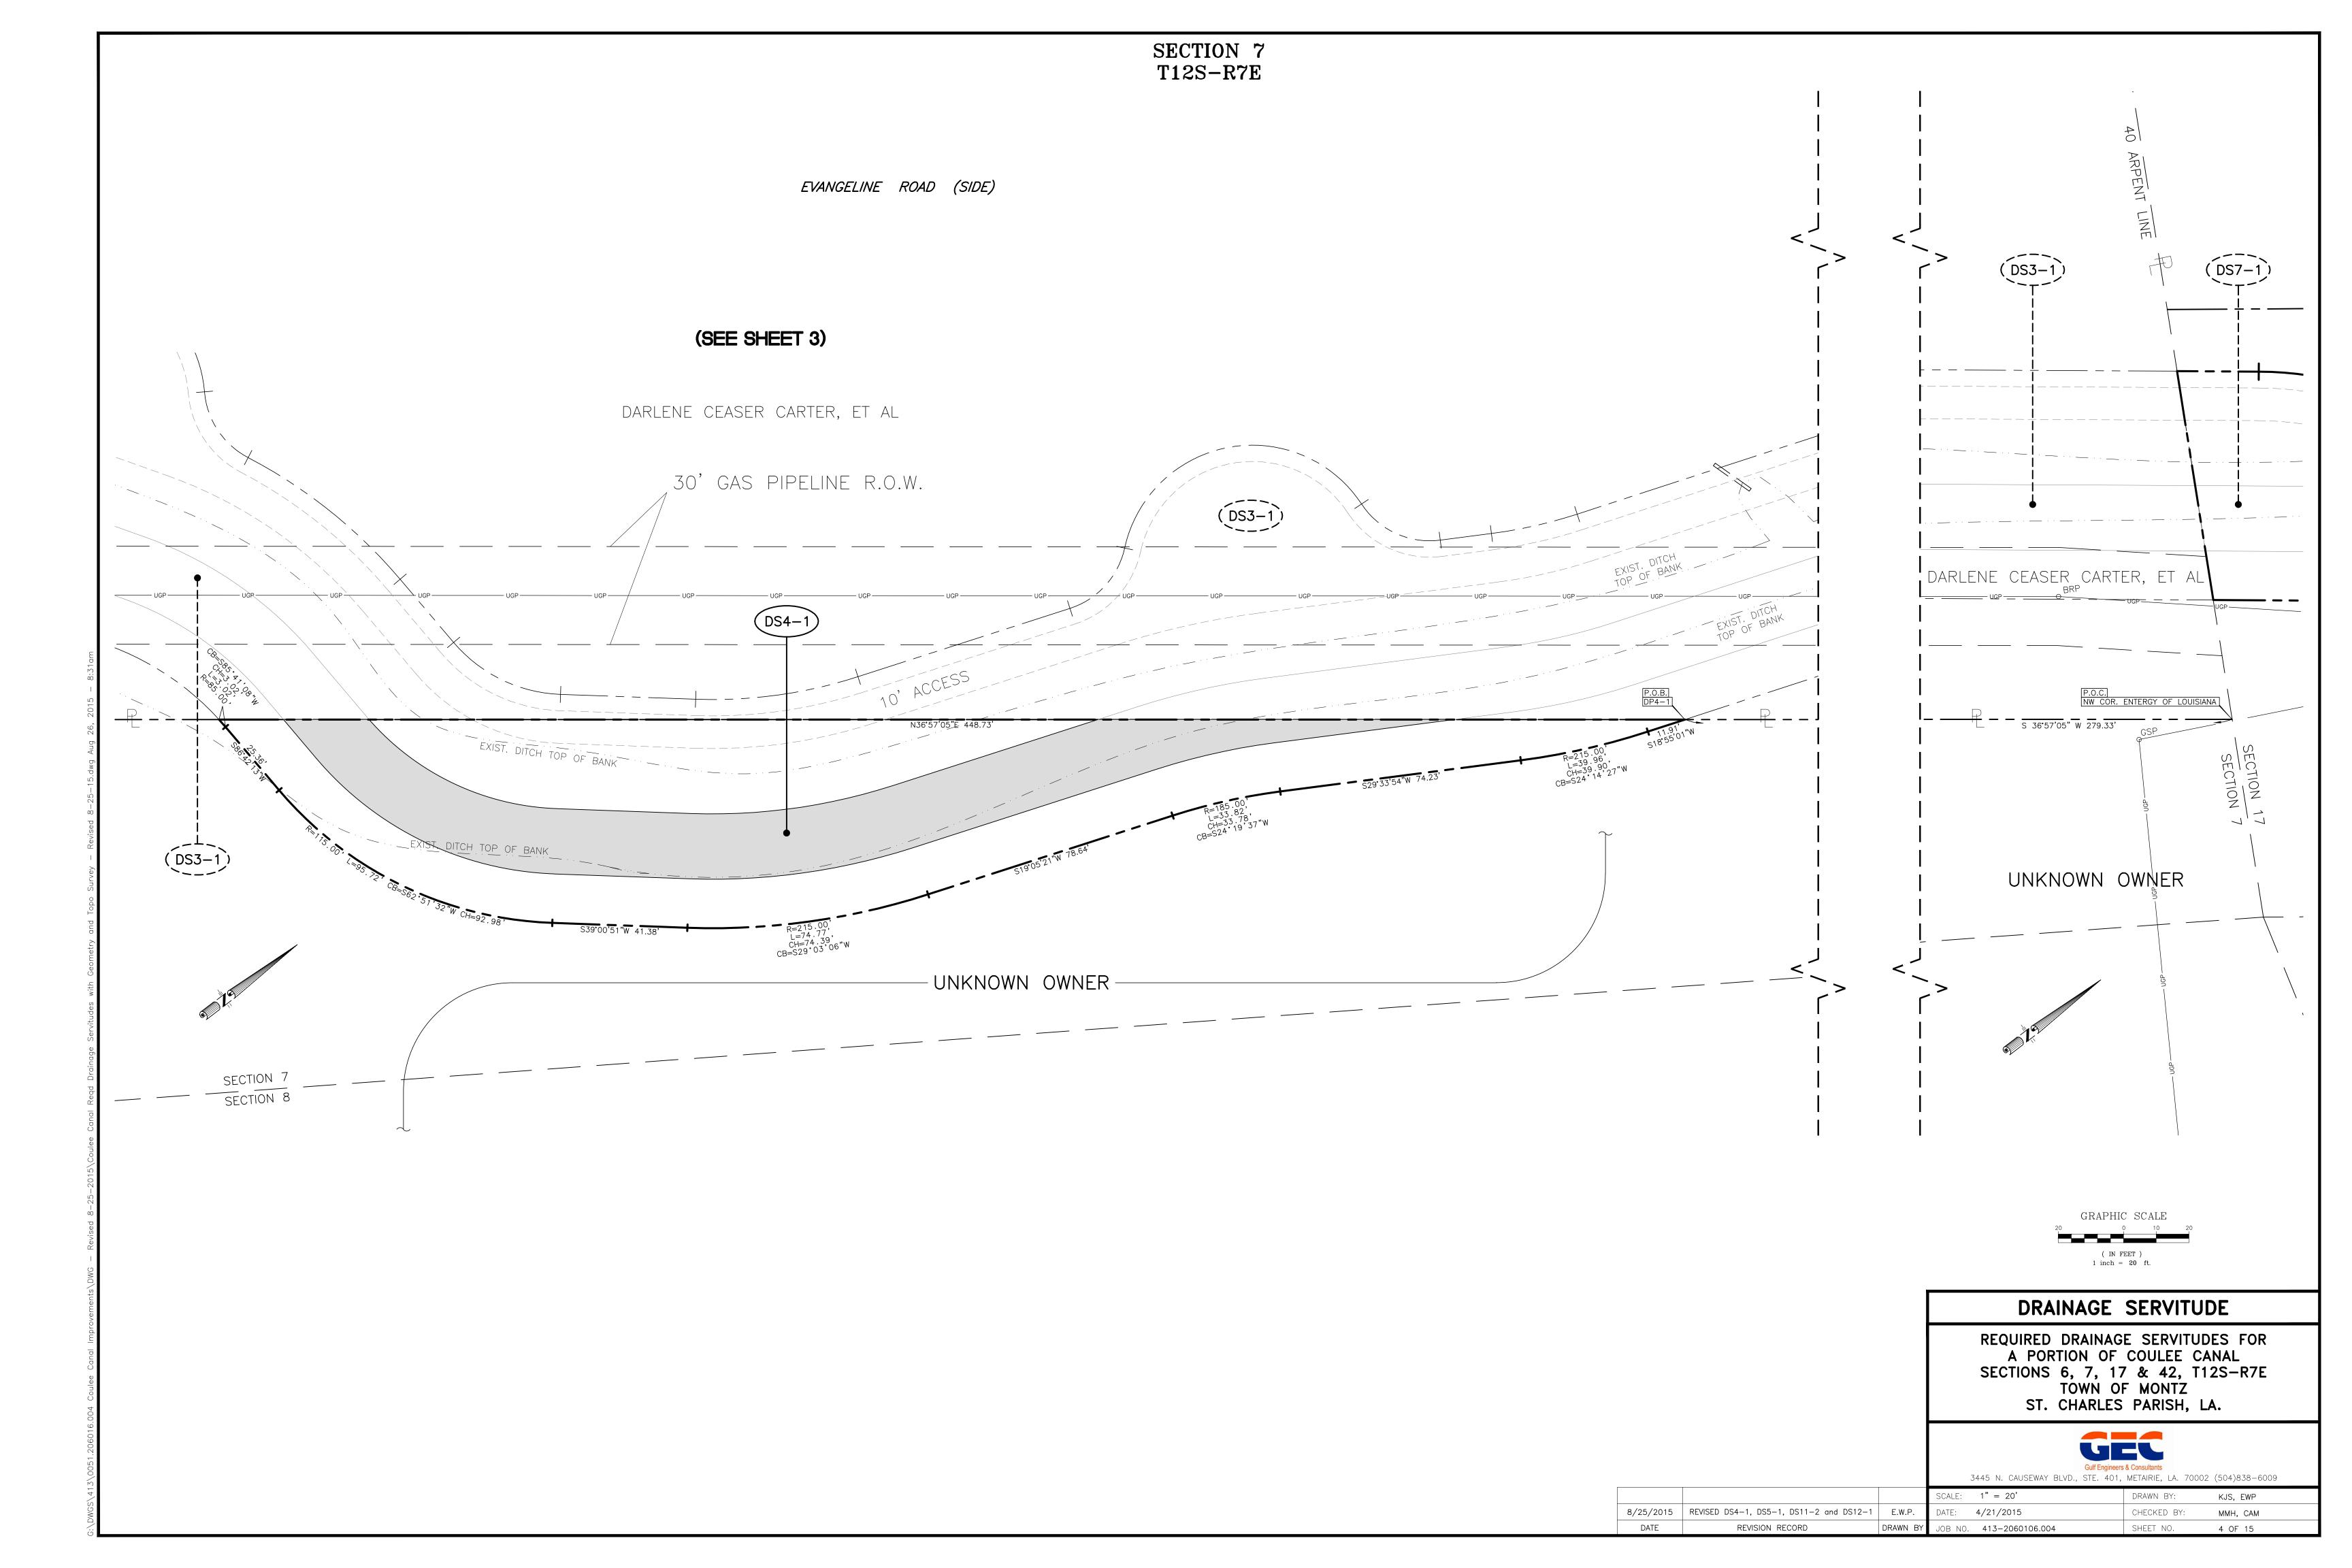

## DRAINAGE SERVITUDE

REQUIRED DRAINAGE SERVITUDES FOR
A PORTION OF COULEE CANAL
SECTIONS 6, 7, 17 & 42, T12S-R7E
TOWN OF MONTZ
ST. CHARLES PARISH, LA.

3445 N. CAUSEWAY BLVD., STE. 401, METAIRIE, LA. 70002 (504)838-6009