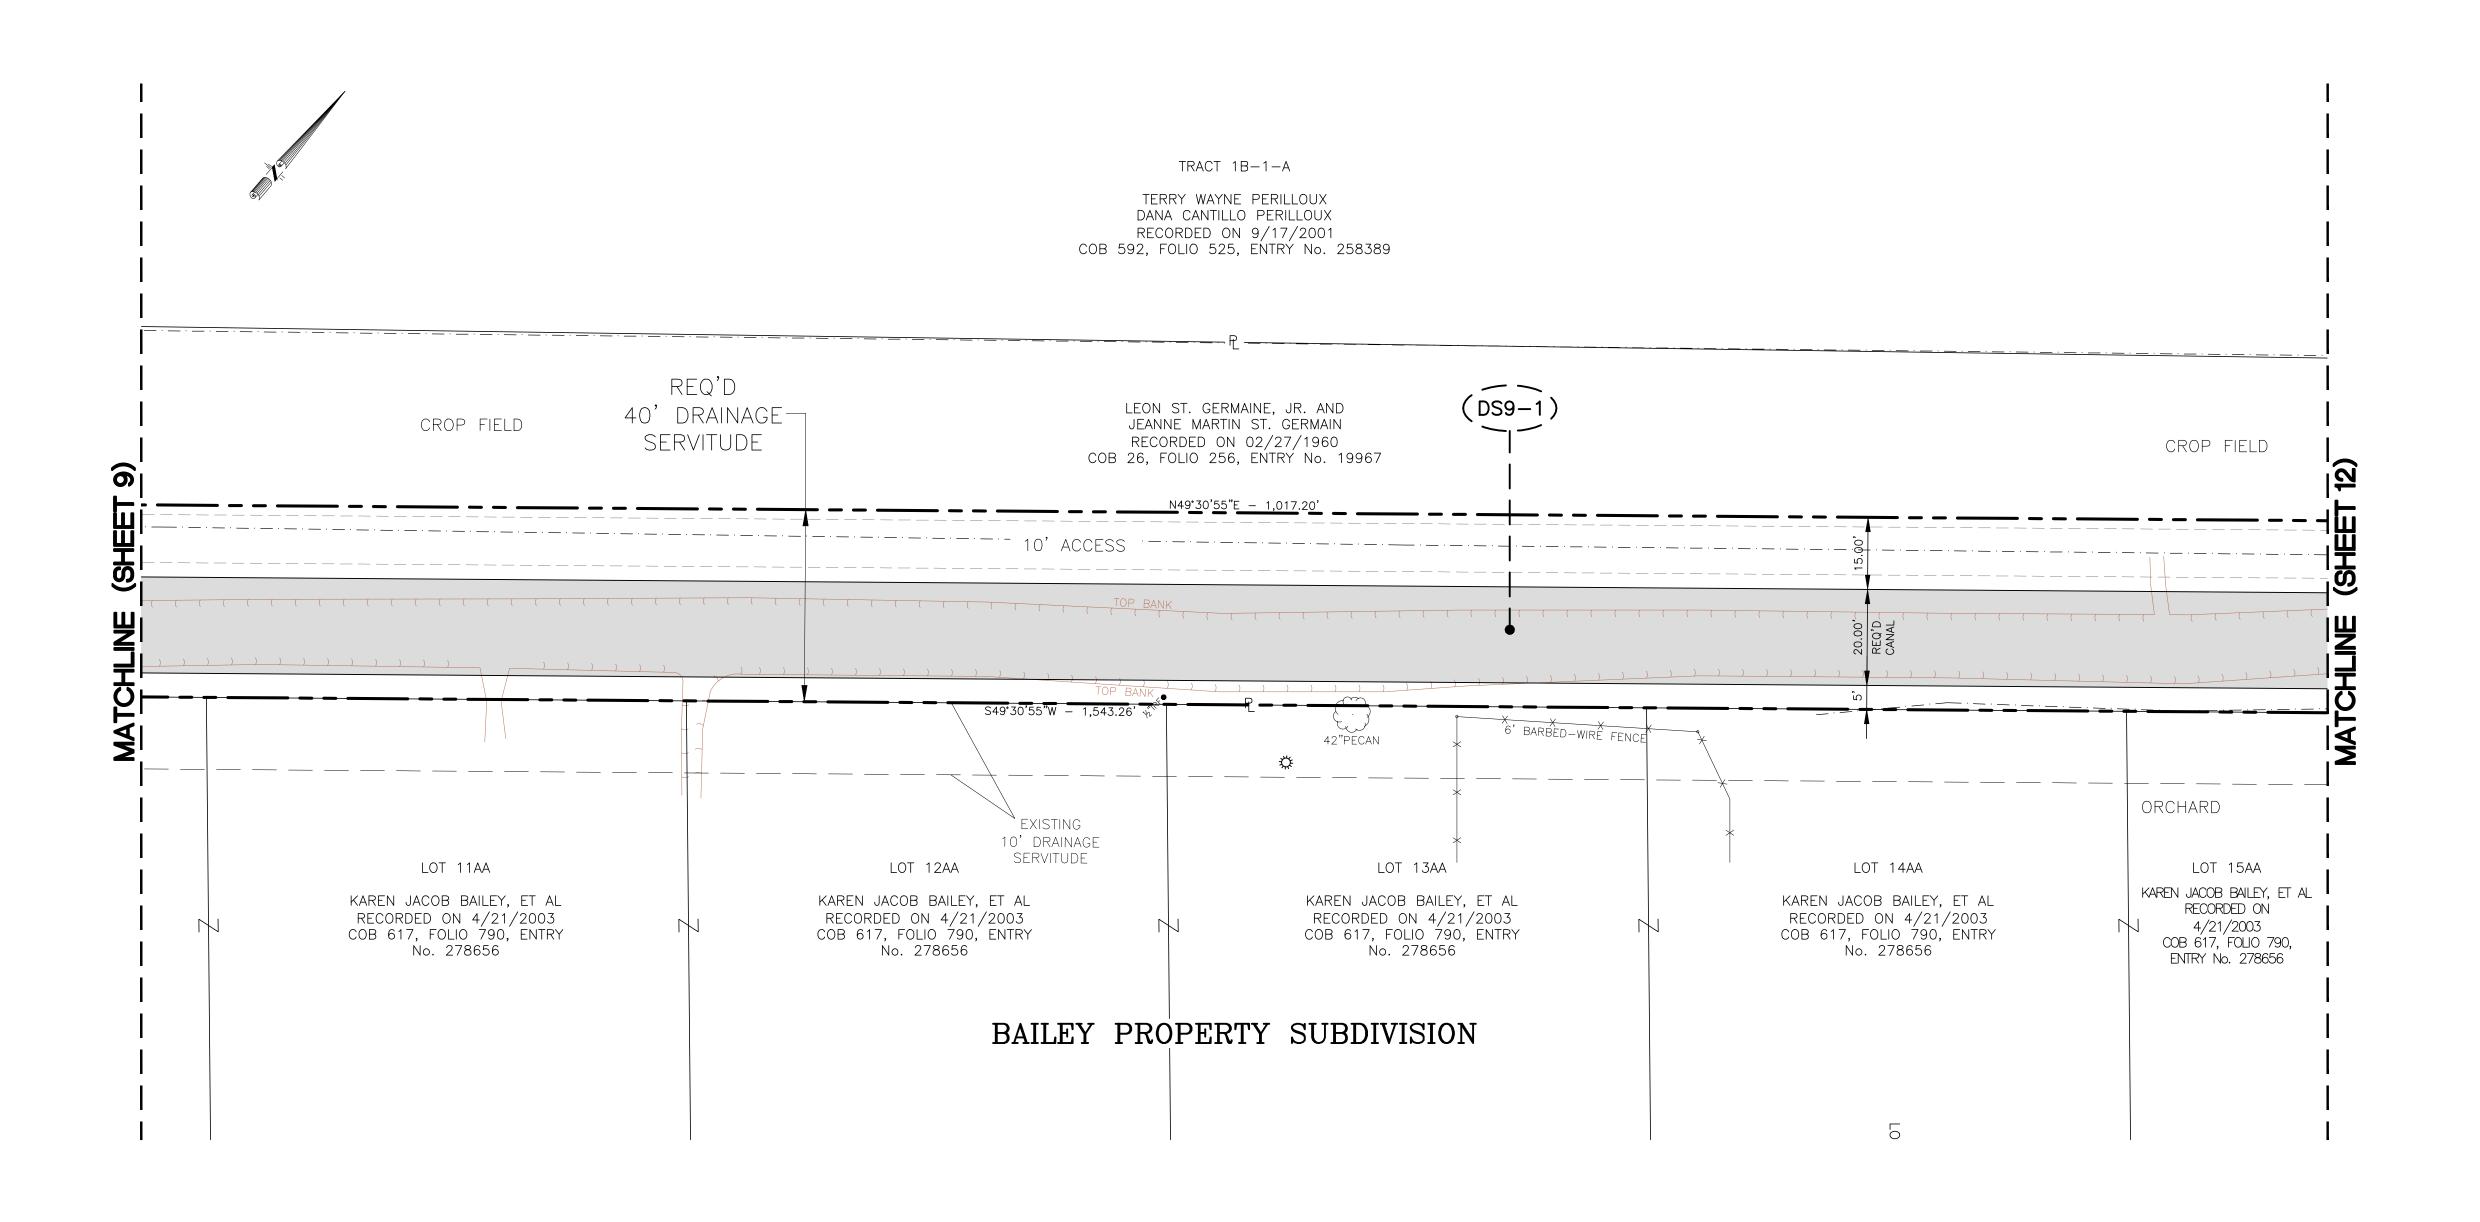

## DRAINAGE SERVITUDE

REQUIRED DRAINAGE SERVITUDES FOR
A PORTION OF COULEE CANAL
SECTIONS 6, 7, 17 & 42, T12S-R7E
TOWN OF MONTZ
ST. CHARLES PARISH, LA.

3445 N. CAUSEWAY BLVD., STE. 401, METAIRIE, LA. 70002 (504)838-6009