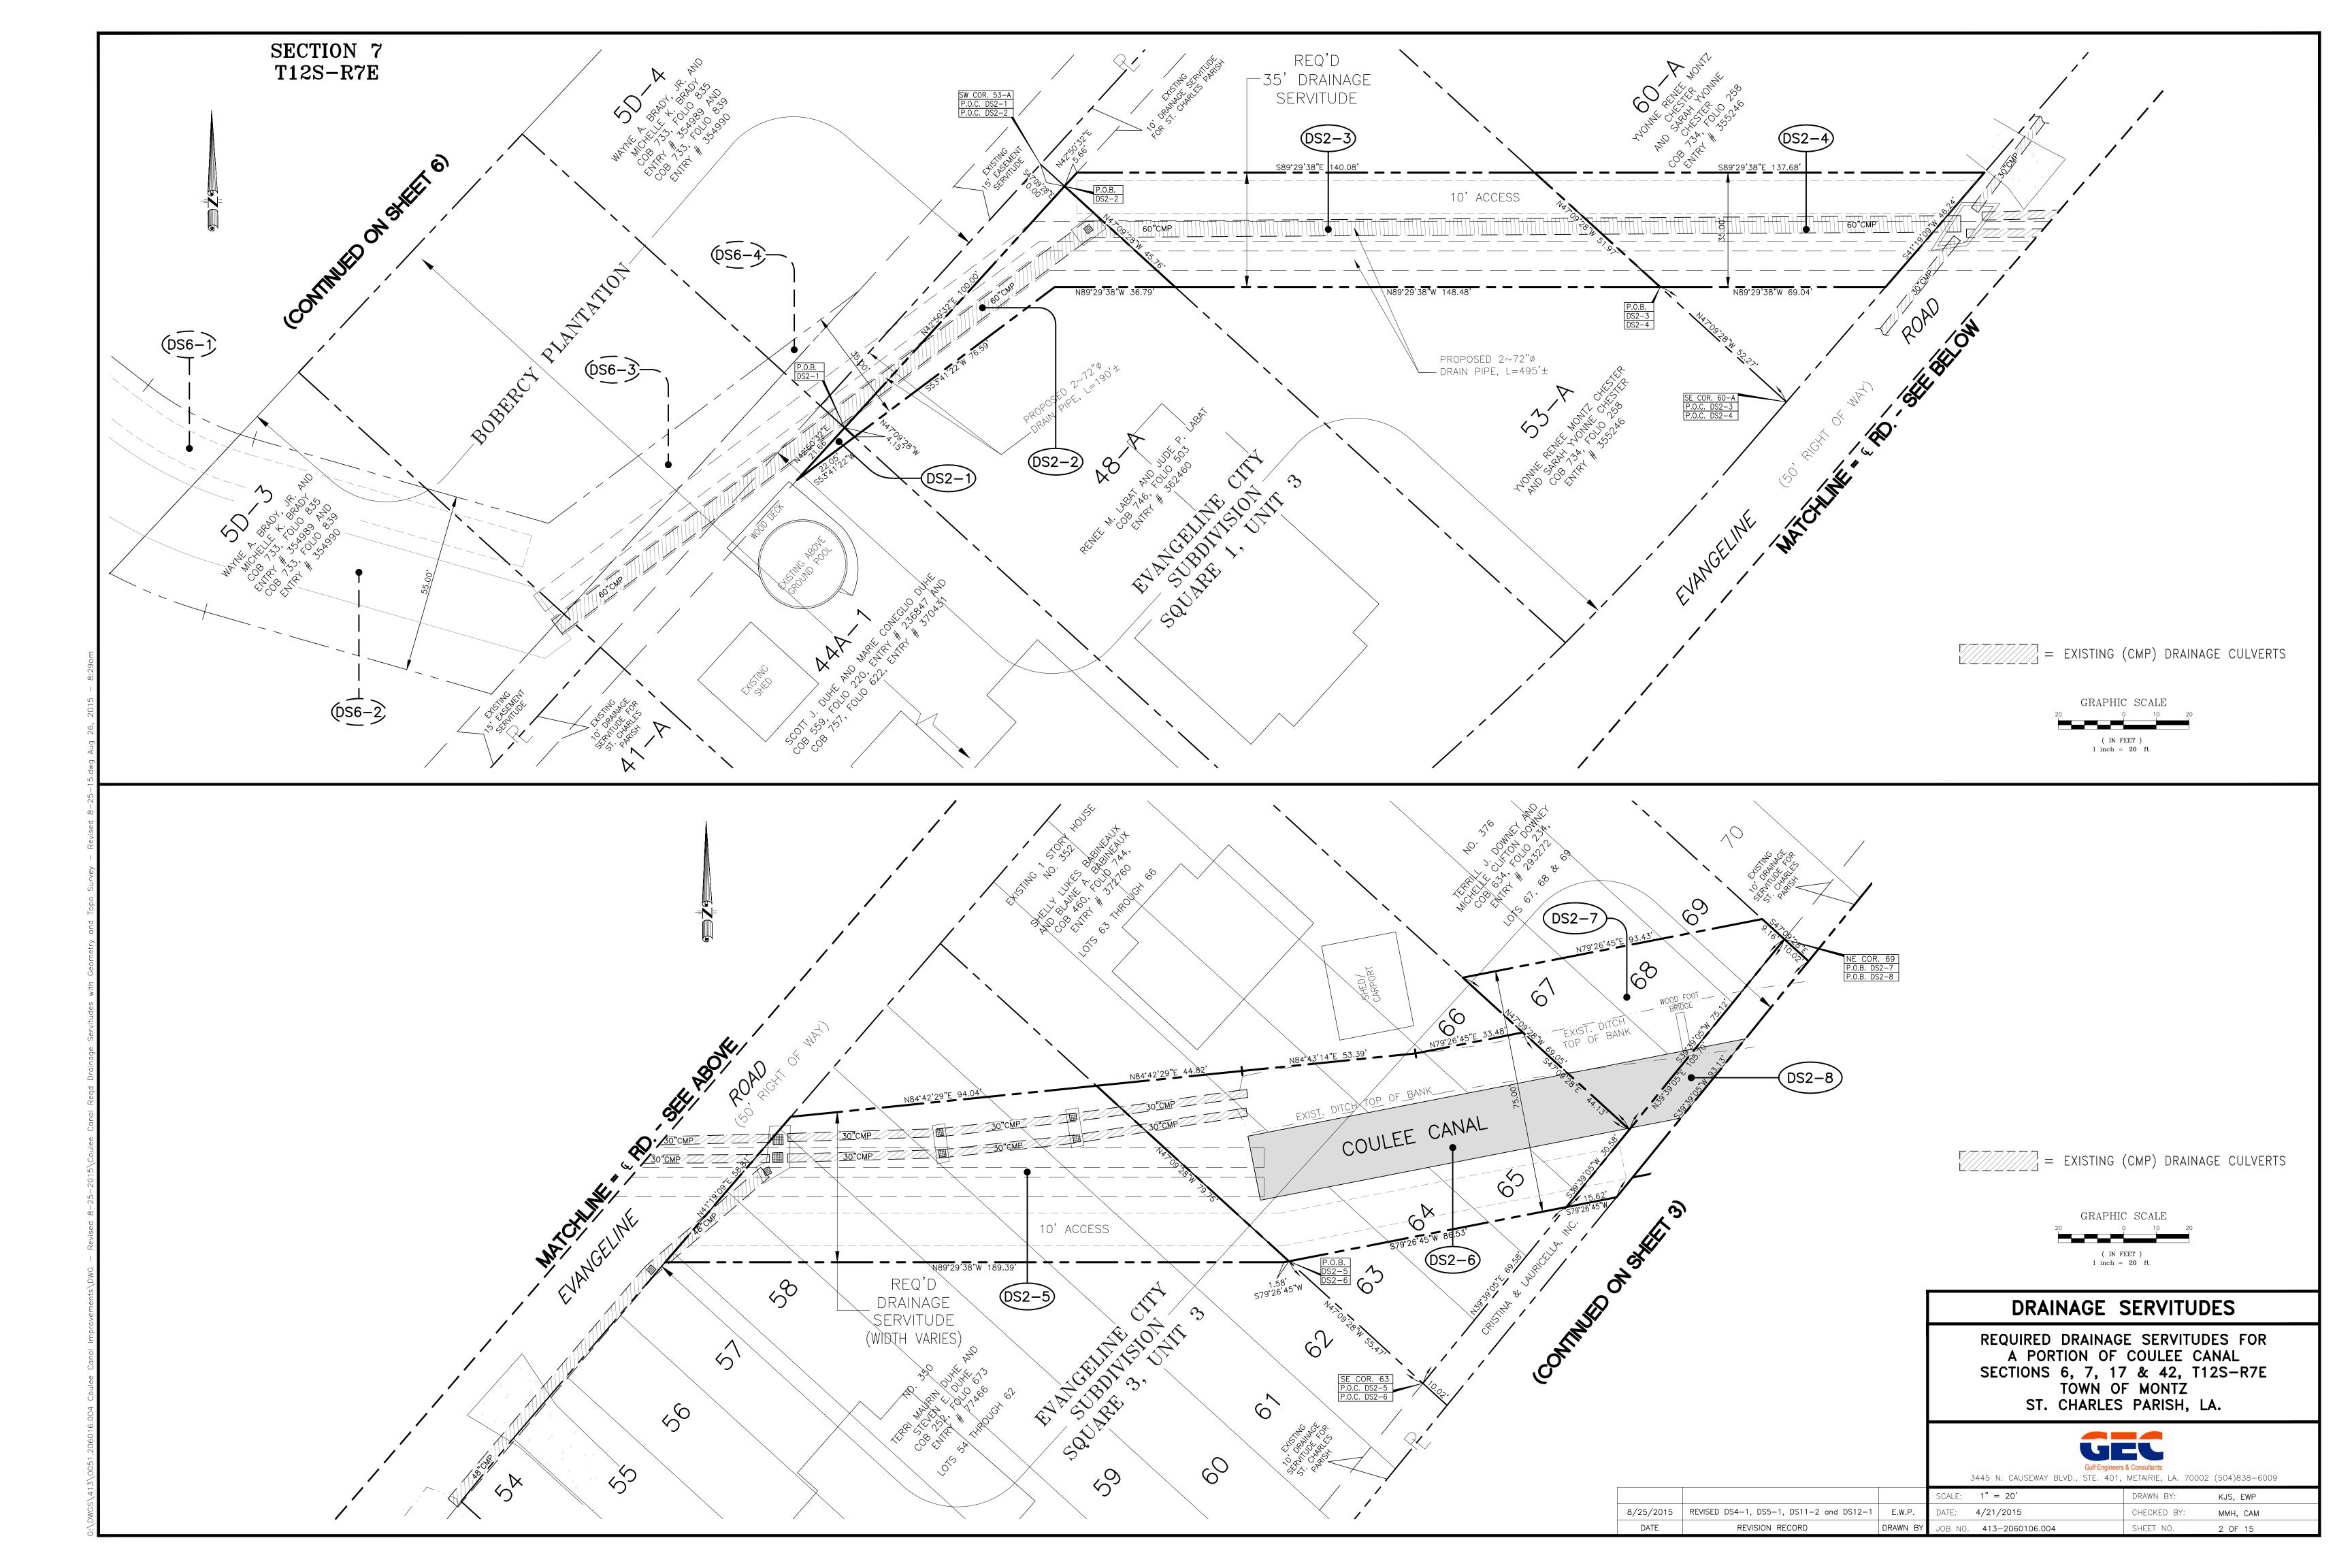

## DRAINAGE SERVITUDE

REQUIRED DRAINAGE SERVITUDES FOR
A PORTION OF COULEE CANAL
SECTIONS 6, 7, 17 & 42, T12S-R7E
TOWN OF MONTZ
ST. CHARLES PARISH, LA.

3445 N. CAUSEWAY BLVD., STE. 401, METAIRIE, LA. 70002 (504)838-6009