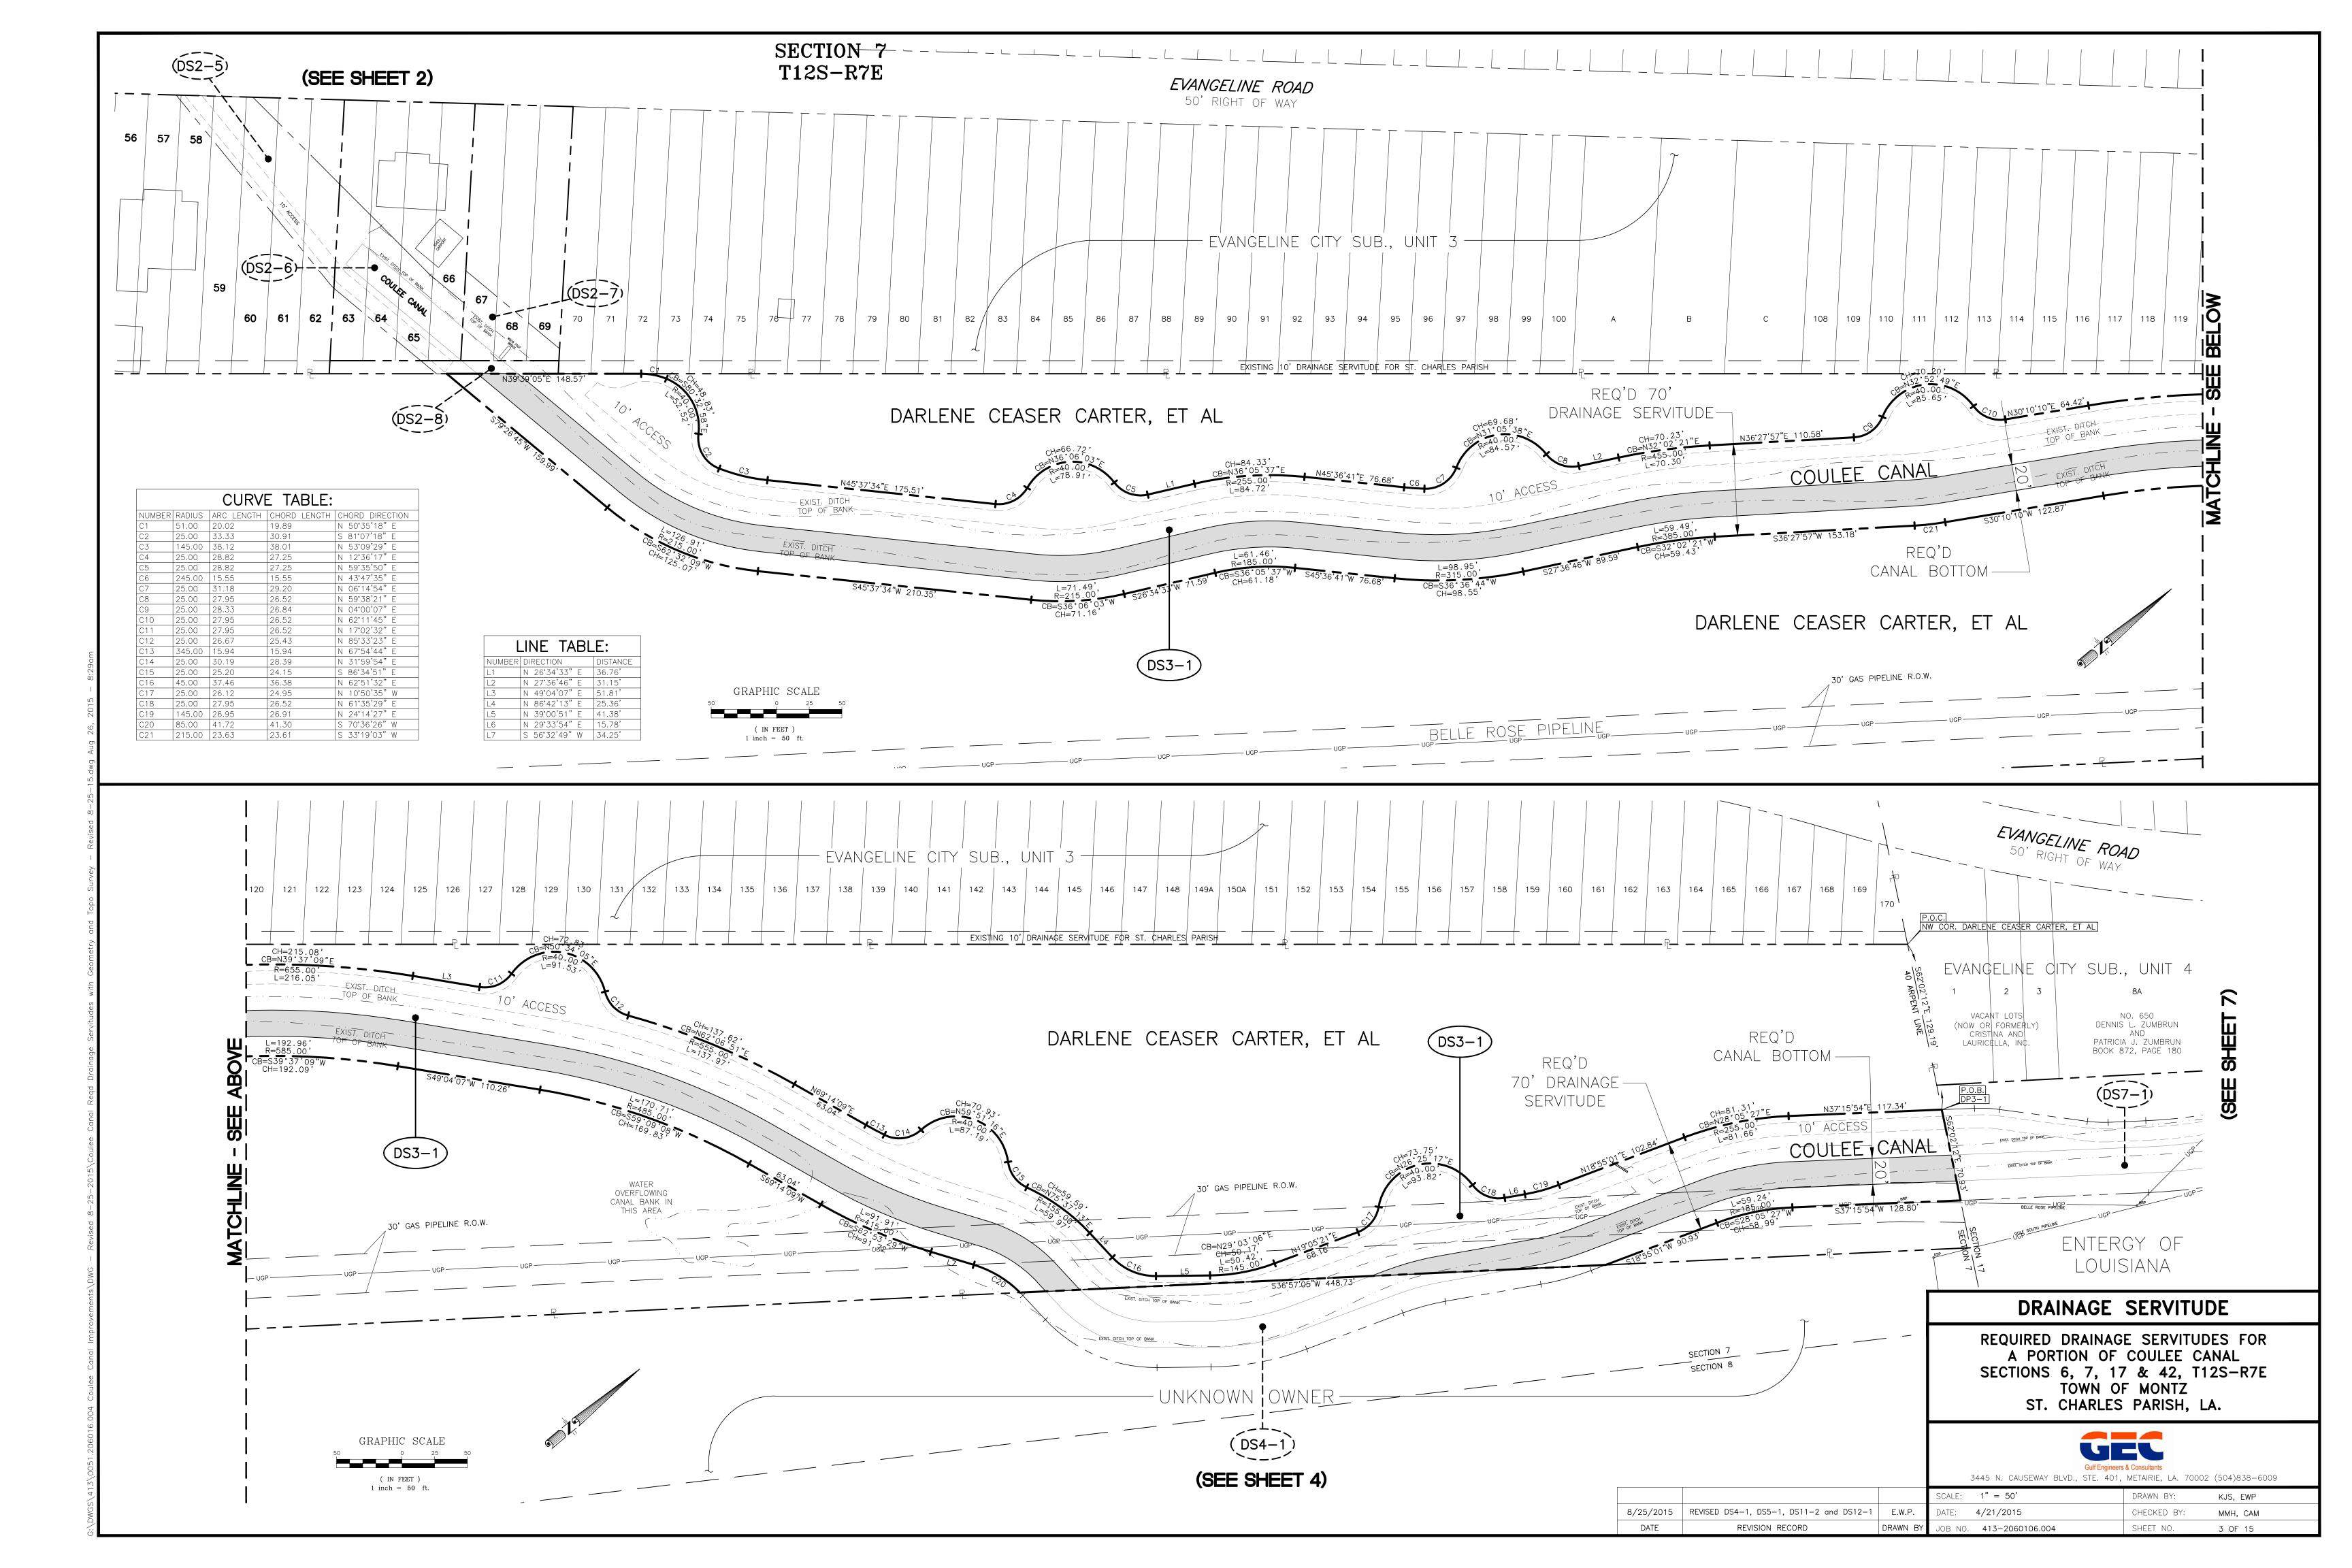

## DRAINAGE SERVITUDE

REQUIRED DRAINAGE SERVITUDES FOR
A PORTION OF COULEE CANAL
SECTIONS 6, 7, 17 & 42, T12S-R7E
TOWN OF MONTZ
ST. CHARLES PARISH, LA.

3445 N. CAUSEWAY BLVD., STE. 401, METAIRIE, LA. 70002 (504)838-6009