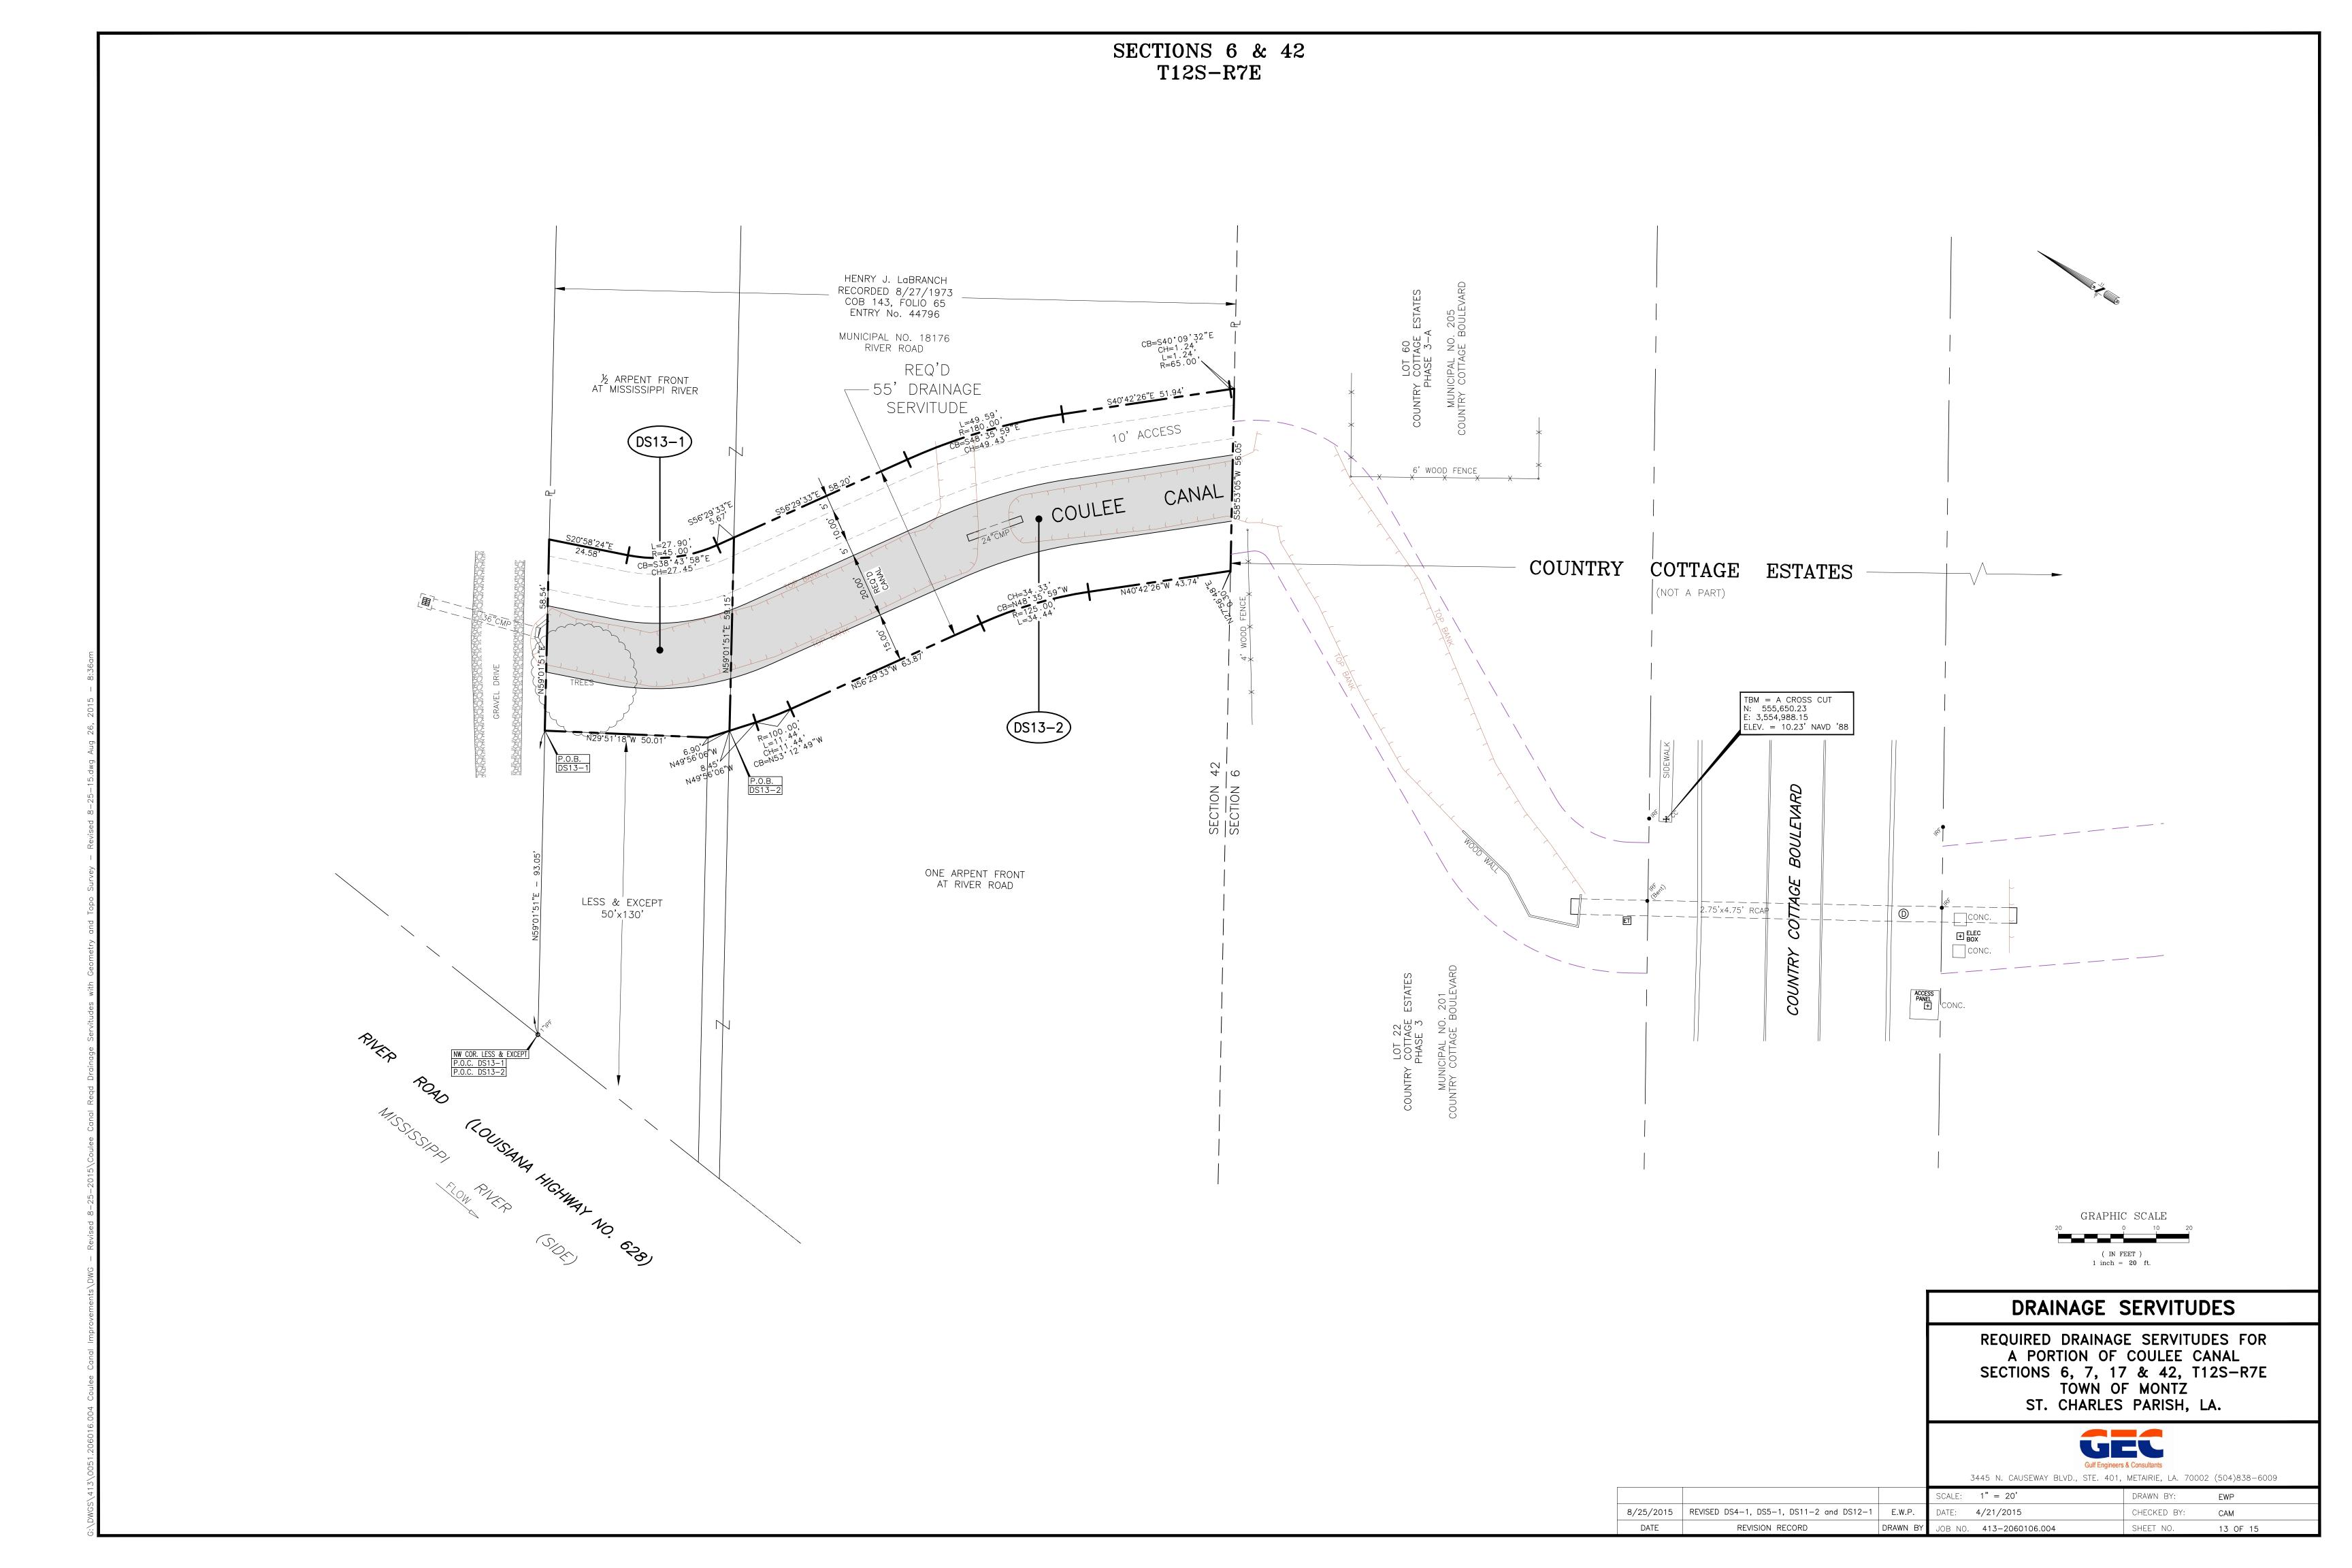

## DRAINAGE SERVITUDE

REQUIRED DRAINAGE SERVITUDES FOR
A PORTION OF COULEE CANAL
SECTIONS 6, 7, 17 & 42, T12S-R7E
TOWN OF MONTZ
ST. CHARLES PARISH, LA.

3445 N. CAUSEWAY BLVD., STE. 401, METAIRIE, LA. 70002 (504)838-6009

|           |                                         |          | SCALE: $1'' = 20'$      | DRAWN BY:   | EWP      |
|-----------|-----------------------------------------|----------|-------------------------|-------------|----------|
| 8/25/2015 | REVISED DS4-1, DS5-1, DS11-2 and DS12-1 | E.W.P.   | DATE: 4/21/2015         | CHECKED BY: | CAM      |
| DATE      | REVISION RECORD                         | DRAWN BY | JOB NO. 413-2060106.004 | SHEET NO.   | 10 OF 15 |