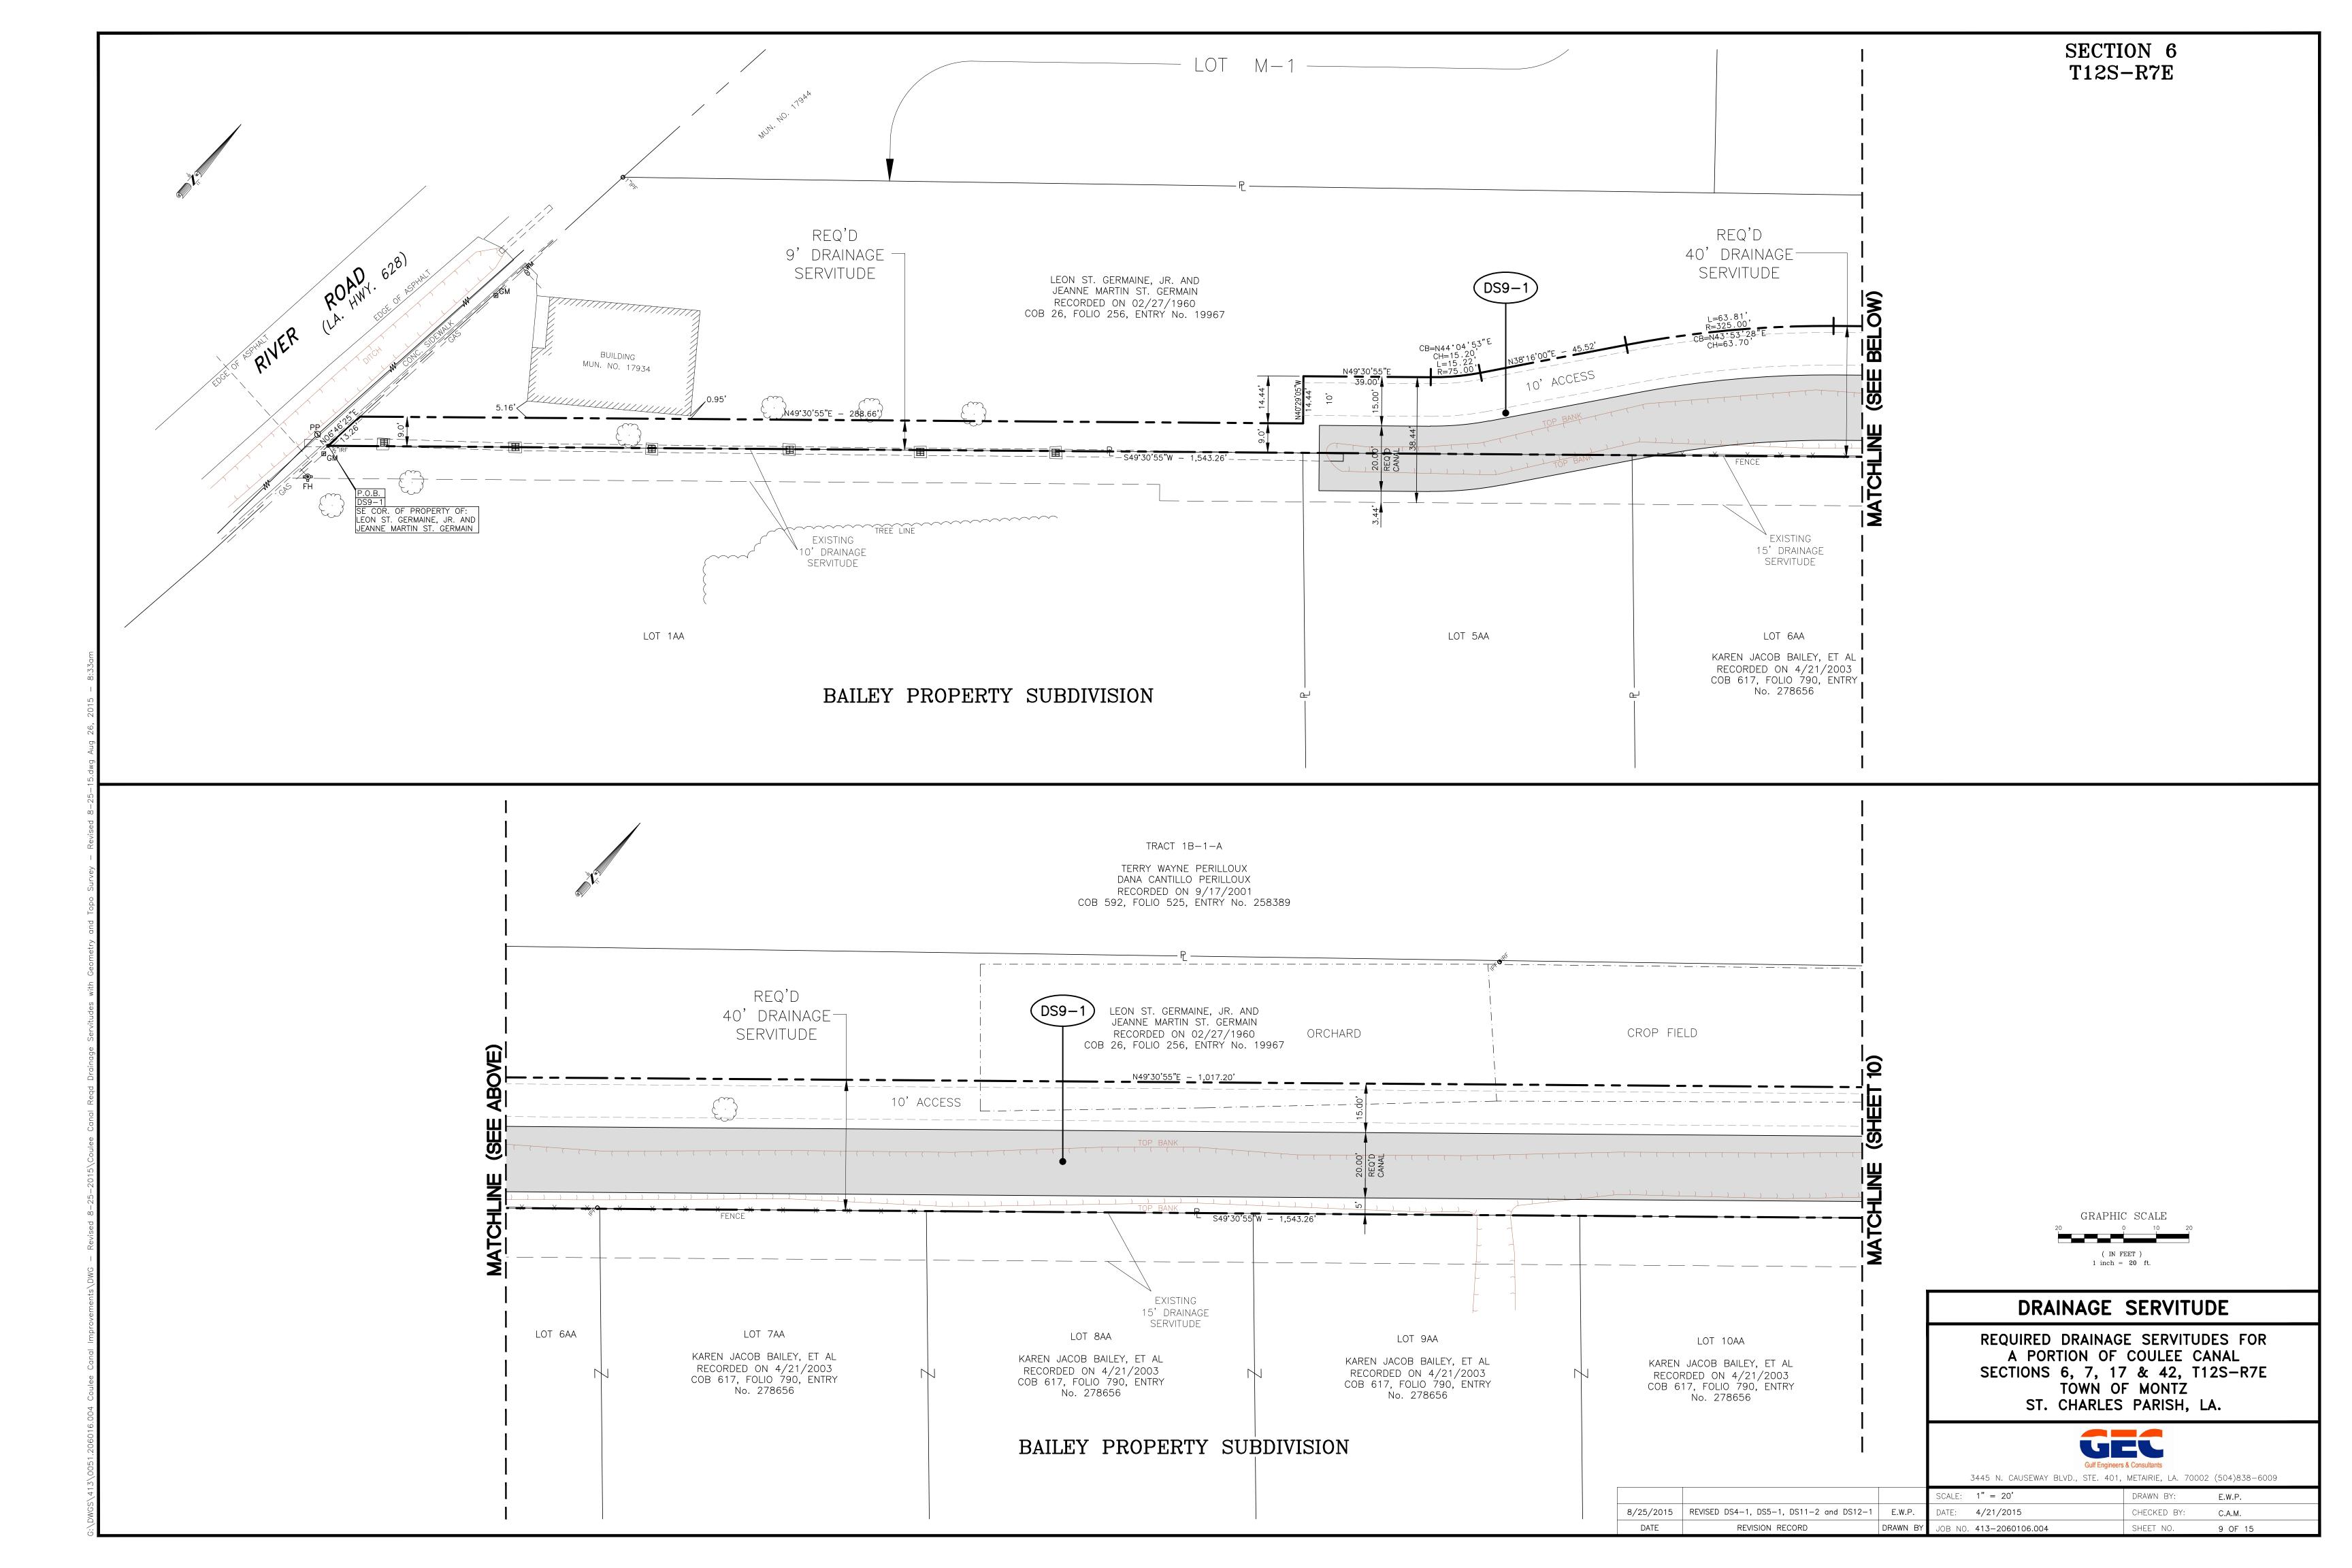

## DRAINAGE SERVITUDE

REQUIRED DRAINAGE SERVITUDES FOR
A PORTION OF COULEE CANAL
SECTIONS 6, 7, 17 & 42, T12S-R7E
TOWN OF MONTZ
ST. CHARLES PARISH, LA.

3445 N. CAUSEWAY BLVD., STE. 401, METAIRIE, LA. 70002 (504)838-6009