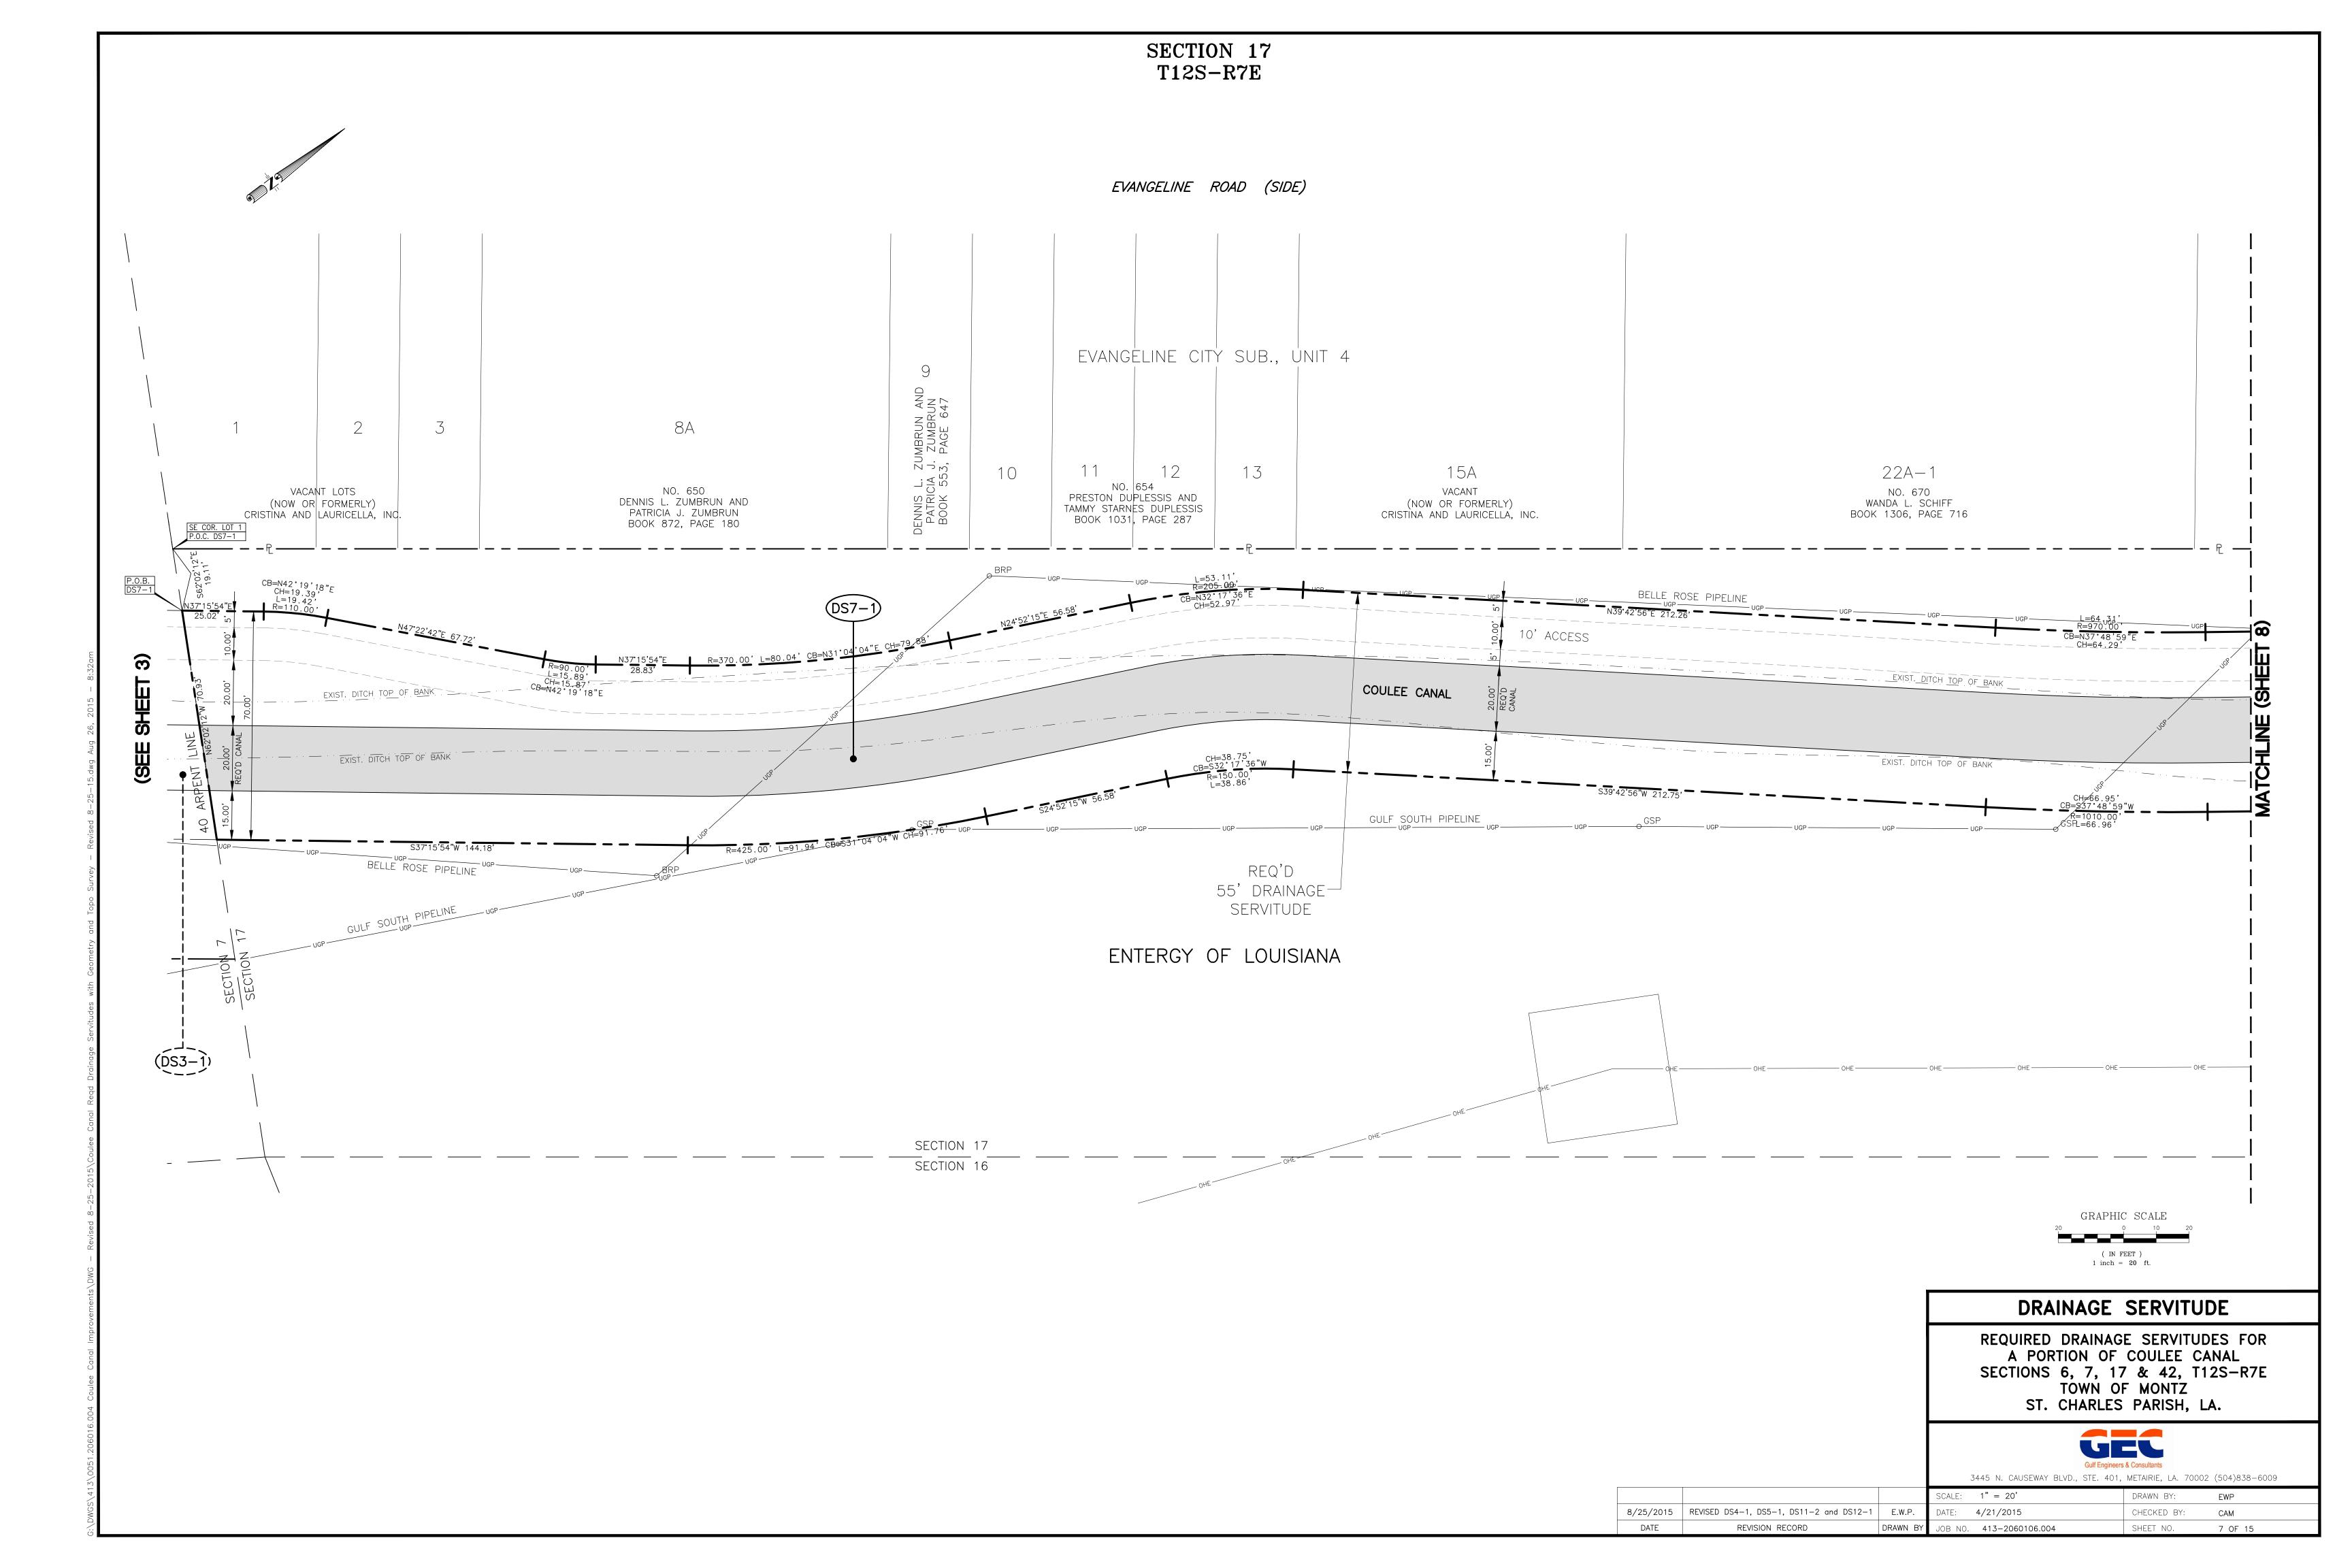

## DRAINAGE SERVITUDE

REQUIRED DRAINAGE SERVITUDES FOR
A PORTION OF COULEE CANAL
SECTIONS 6, 7, 17 & 42, T12S-R7E
TOWN OF MONTZ
ST. CHARLES PARISH, LA.

3445 N. CAUSEWAY BLVD., STE. 401, METAIRIE, LA. 70002 (504)838-6009