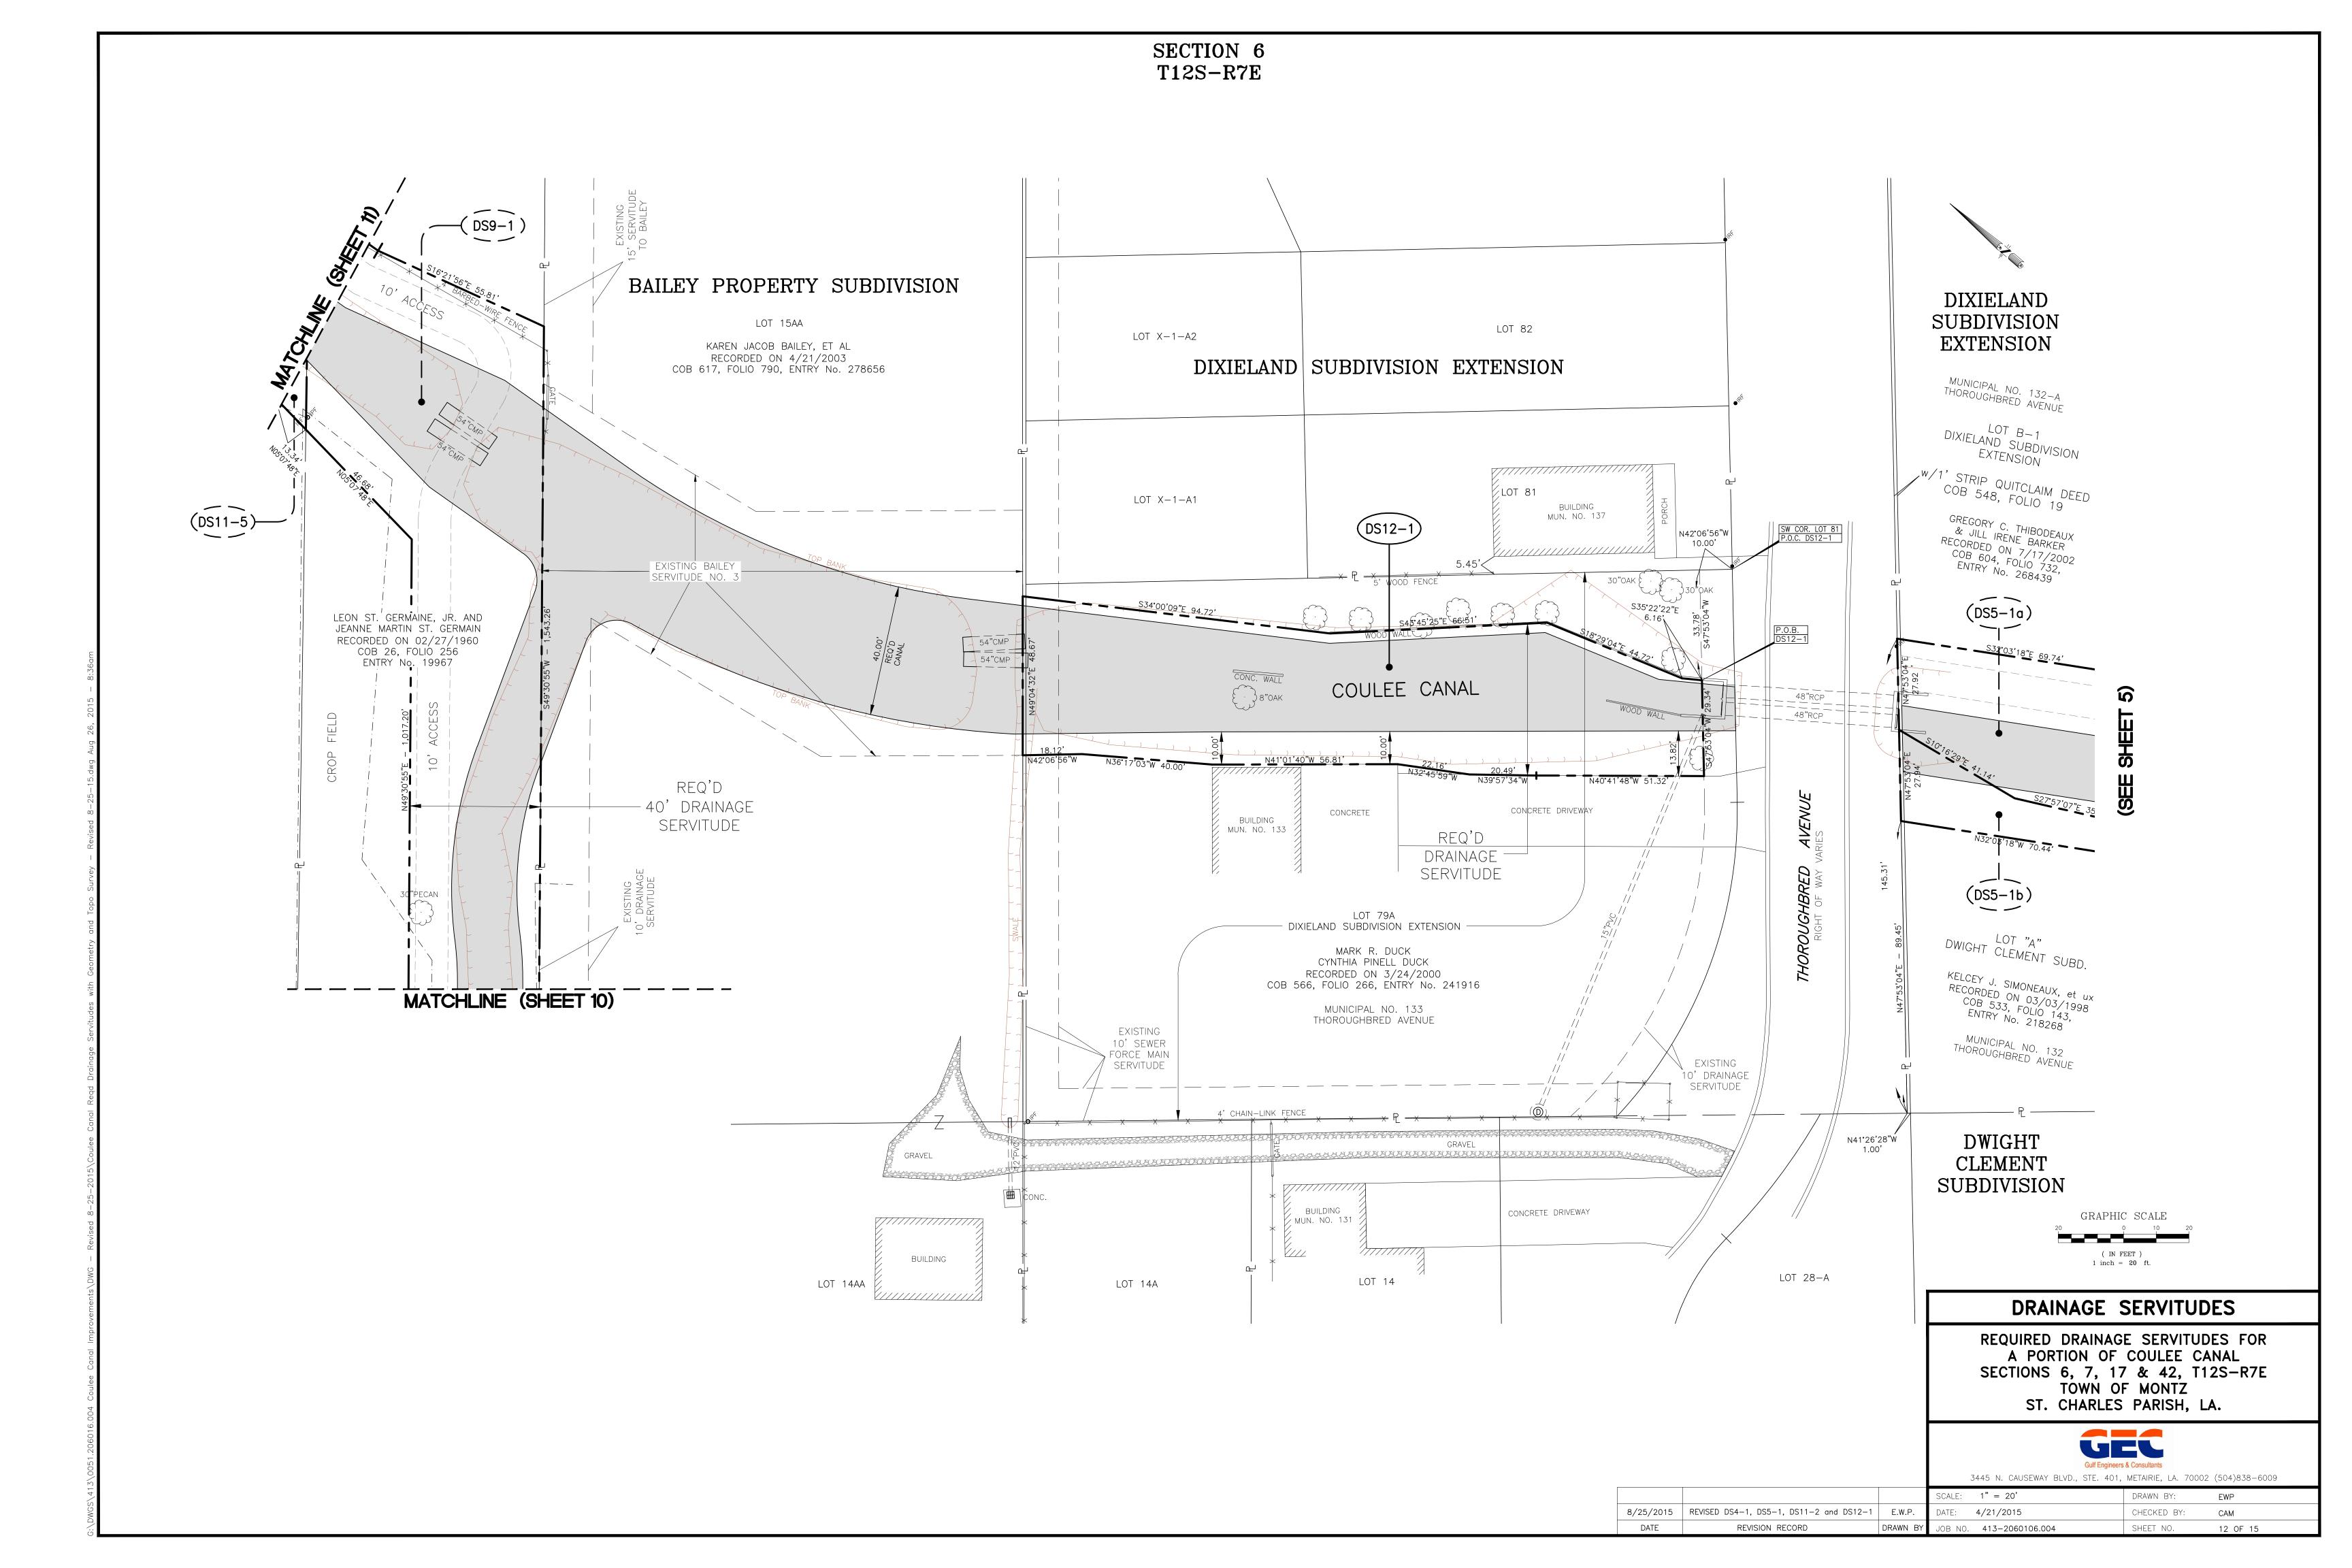

## DRAINAGE SERVITUDE

REQUIRED DRAINAGE SERVITUDES FOR
A PORTION OF COULEE CANAL
SECTIONS 6, 7, 17 & 42, T12S-R7E
TOWN OF MONTZ
ST. CHARLES PARISH, LA.

3445 N. CAUSEWAY BLVD., STE. 401, METAIRIE, LA. 70002 (504)838-6009

|           |                                         |          | SCALE: $1'' = 20'$      | DRAWN BY:   | EWP      |
|-----------|-----------------------------------------|----------|-------------------------|-------------|----------|
| 8/25/2015 | REVISED DS4-1, DS5-1, DS11-2 and DS12-1 | E.W.P.   | DATE: 4/21/2015         | CHECKED BY: | CAM      |
| DATE      | REVISION RECORD                         | DRAWN BY | JOB NO. 413-2060106.004 | SHEET NO.   | 10 OF 15 |