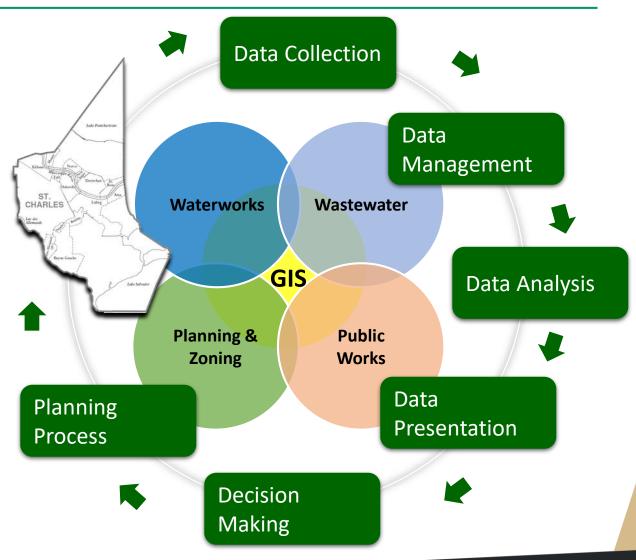

# St. Charles Parish

Geographic Information
Systems

January 11, 2021

Luis Martinez



## GIS Support in the Parish



### Projects 2020

- Completed field surveys to support drainage study & design/engineering
- Created COVID-19 Dashboard
- Mobile apps for pre and poststorm surveys (debris and damage assessment)
- EOC Dashboard and maps based call logger



### Projects 2021

- Installation of Parish Continuously Operating Reference System
- LiDAR Data Acquisition
- Rebuild online services & web mapping applications
- Performance modifications to SQL Server Database
- Continue surveying parish infrastructure - ongoing



#### **Questions & Comments**

#### Thank You!

Luis Martinez

Geographic Information Systems

Imartinez@stcharlesgov.net

Phone: (504) 235 - 1902