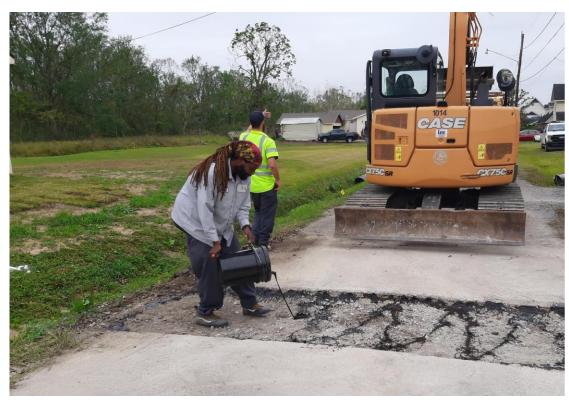

## St. Charles Parish

Parish President's Report

December 20, 2021





# Ida Sheltering Numbers in SCP

244 Units Deployed

220 Units Leased

Idashelteringla.com

DisasterAssistance.gov

### Griffin Lane, Ama





#### Terrance Street, New Sarpy



#### Paul Mallard







# SC D REPORT IT

#### RESIDENTS CAN MAKE REPORTS REGARDING

- Mosquitoes
- Trash Can Replacement
- Street Light Outages
- Debris Pick-Up

www.SCPReportIt.com





# Thank You to Our Sponsors & Volunteers

St. Charles

Gayle and Tom Benson Charitable Foundation
Valero • United Way • Toys for Tots
Times Picayune Doll & Toy Fund • St. Charles Parish

RSVP Volunteers - Rotary Club - Busy Bees - OxyChem - Hahnville Interact Club

St. Charles Parish Hospital | Ochsner Health • St. Charles Parish Schools • St. John the Baptist Church

Job Openings