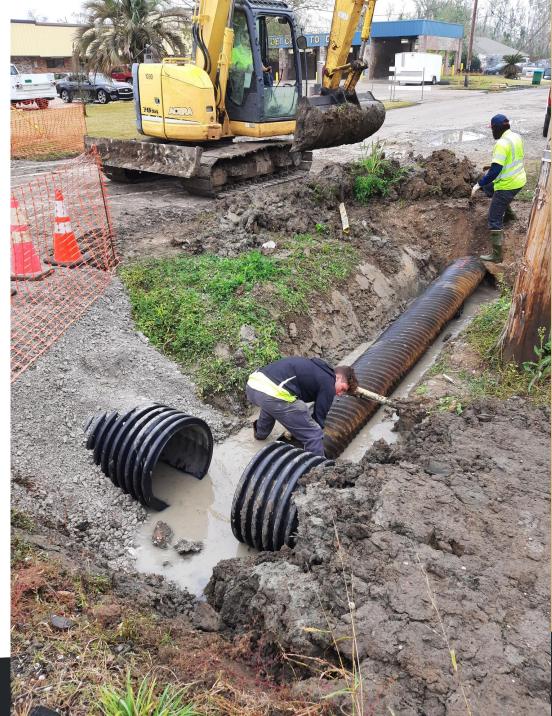

## St. Charles Parish

Parish President's Report

December 20, 2021





# Ida Sheltering Numbers in SCP

244 Units Deployed

220 Units Leased

Idashelteringla.com

DisasterAssistance.gov

### Griffin Lane, Ama





#### Terrance Street, New Sarpy



#### Paul Mallard







# SC D REPORT IT

#### RESIDENTS CAN MAKE REPORTS REGARDING

- Mosquitoes
- Trash Can Replacement
- Street Light Outages
- Debris Pick-Up

www.SCPReportIt.com





# Thank You to Our Sponsors & Volunteers

St. Charles

Gayle and Tom Benson Charitable Foundation
Valero • United Way • Toys for Tots
Times Picayune Doll & Toy Fund • St. Charles Parish

RSVP Volunteers - Rotary Club - Busy Bees - OxyChem - Hahnville Interact Club

St. Charles Parish Hospital | Ochsner Health • St. Charles Parish Schools • St. John the Baptist Church

Job Openings