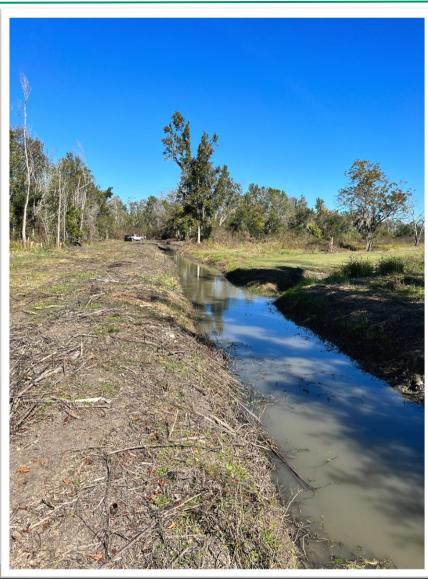

# St. Charles Parish

Parish President's Report

November 21, 2022

**President Matthew Jewell** 



## Kirk and Lynn Drainage Improvements



# 40 Arpent





#### Veterans Luncheon



## Community Services Thanksgiving Baskets



#### Senior Christmas Social







## Toy and Gift Event

















# September 2022 Sales Tax

|               | 2021          | 2022          |              |        |
|---------------|---------------|---------------|--------------|--------|
| January       | 3,182,299.23  | 3,438,056.19  | 255,756.96   | 8.04%  |
| February      | 2,894,877.58  | 2,936,796.46  | 41,918.88    | 1.45%  |
| March         | 3,779,275.54  | 3,990,492.32  | 211,216.78   | 5.59%  |
| April         | 2,901,422.16  | 3,175,474.28  | 274,052.12   | 9.45%  |
| May           | 3,247,281.02  | 3,374,967.82  | 127,686.80   | 3.93%  |
| June          | 3,625,287.15  | 3,568,177.70  | (57,109.45)  | -1.58% |
| July          | 2,865,826.99