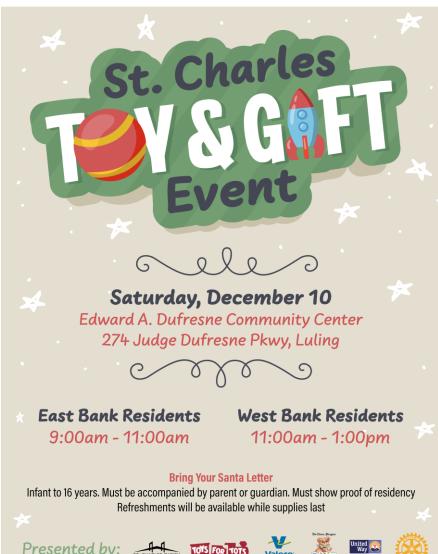

# St. Charles Parish

Parish President's Report

November 21, 2022

**President Matthew Jewell** 



## Kirk and Lynn Drainage Improvements



# 40 Arpent





#### Veterans Luncheon



## Community Services Thanksgiving Baskets



#### Senior Christmas Social







## Toy and Gift Event

















# September 2022 Sales Tax

|               | 2021          | 2022          |              |        |
|---------------|---------------|---------------|--------------|--------|
| January       | 3,182,299.23  | 3,438,056.19  | 255,756.96   | 8.04%  |
| February      | 2,894,877.58  | 2,936,796.46  | 41,918.88    | 1.45%  |
| March         | 3,779,275.54  | 3,990,492.32  | 211,216.78   | 5.59%  |
| April         | 2,901,422.16  | 3,175,474.28  | 274,052.12   | 9.45%  |
| May           | 3,247,281.02  | 3,374,967.82  | 127,686.80   | 3.93%  |
| June          | 3,625,287.15  | 3,568,177.70  | (57,109.45)  | -1.58% |
| July          | 2,865,826.99  | 3,351,436.08  | 485,609.09   | 16.94% |
| August        | 2,668,577.43  | 2,974,972.73  | 306,395.30   | 11.48% |
| September