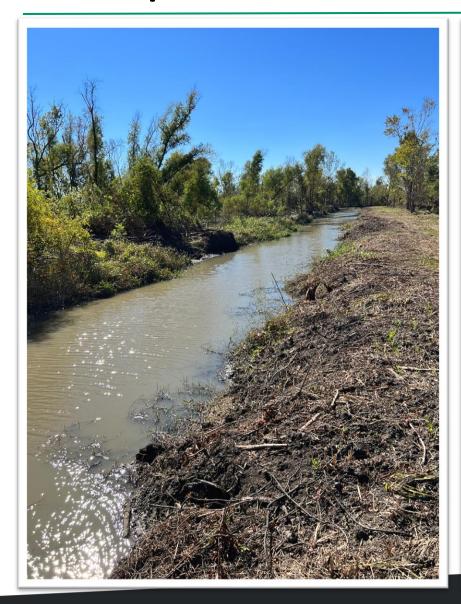

# St. Charles Parish

Parish President's Report

November 21, 2022

**President Matthew Jewell** 



## Kirk and Lynn Drainage Improvements



# 40 Arpent





#### Veterans Luncheon



## Community Services Thanksgiving Baskets



#### Senior Christmas Social







## Toy and Gift Event

















# September 2022 Sales Tax

|               | 2021          | 2022          |              |        |
|---------------|---------------|---------------|--------------|--------|
| January       | 3,182,299.23  | 3,438,056.19  | 255,756.96   | 8.04%  |
| February      | 2,894,877.58  | 2,936,796.46  | 41,918.88    | 1.45%  |
| March         | 3,779,275.54  | 3,990,492.32  | 211,216.78   | 5.59%  |
| April         | 2,901,422.16  | 3,175,474.28  | 274,052.12   | 9.45%  |
| May           | 3,247,281.02  | 3,374,967.82  | 127,686.80   | 3.93%  |
| June          | 3,625,287.15  | 3,568,177.70  | (57,109.45)  | -1.58% |
| July          | 2,865,826.9