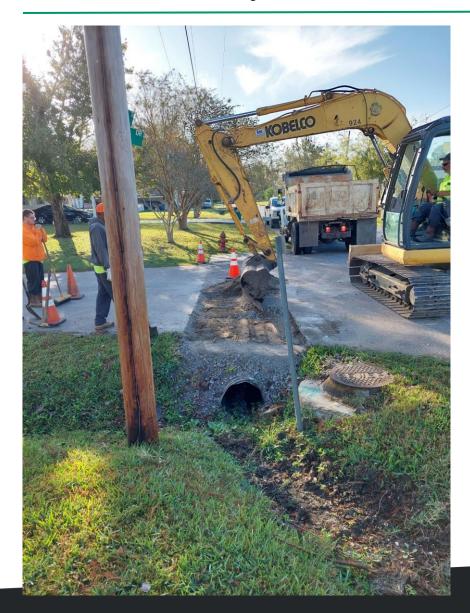

# St. Charles Parish

Parish President's Report

November 21, 2022

**President Matthew Jewell** 



## Kirk and Lynn Drainage Improvements



# 40 Arpent





#### Veterans Luncheon



## Community Services Thanksgiving Baskets



#### Senior Christmas Social







## Toy and Gift Event

















# September 2022 Sales Tax

|               | 2021          | 2022          |              |        |
|---------------|---------------|---------------|--------------|--------|
| January       | 3,182,299.23  | 3,438,056.19  | 255,756.96   | 8.04%  |
| February      | 2,894,877.58  | 2,936,796.46  | 41,918.88    | 1.45%  |
| March         | 3,779,275.54  | 3,990,492.32  | 211,216.78   | 5.59%  |
| April         | 2,901,422.16  | 3,175,474.28  | 274,052.12   | 9.45%  |
| May           | 3,247,281.02  | 3,374,967.82  | 127,686.80   | 3.93%  |
| June          | 3,625,287.15  | 3,568,177.70  | (57,109.45)  | -1.58% |
| July