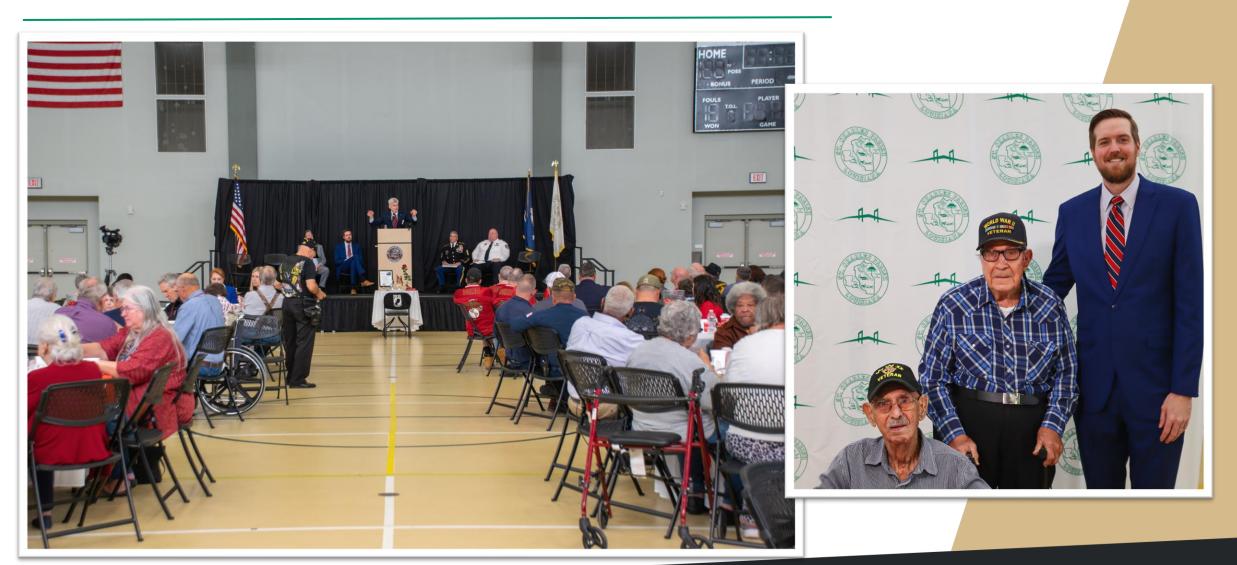

# St. Charles Parish

Parish President's Report

November 21, 2022

**President Matthew Jewell** 



## Kirk and Lynn Drainage Improvements



# 40 Arpent





#### Veterans Luncheon



## Community Services Thanksgiving Baskets



#### Senior Christmas Social







## Toy and Gift Event

















# September 2022 Sales Tax

|               | 2021          | 2022          |              |        |
|---------------|---------------|---------------|--------------|--------|
| January       | 3,182,299.23  | 3,438,056.19  | 255,756.96   | 8.04%  |
| February      | 2,894,877.58  | 2,936,796.46  | 41,918.88    | 1.45%  |
| March         | 3,779,275.54  | 3,990,492.32  | 211,216.78   | 5.59%  |
| April         | 2,901,422.16  | 3,175,474.28  | 274,052.12   | 9.45%  |
| May           | 3,247,281.02  | 3,374,967.82  | 127,686.80   | 3.93%  |
| June          | 3,625,287.15  | 3,568,177.70  | (57,109.45)  | -1.58% |
| July          | 2,865,826.99  | 3,351,436.08  | 485,609